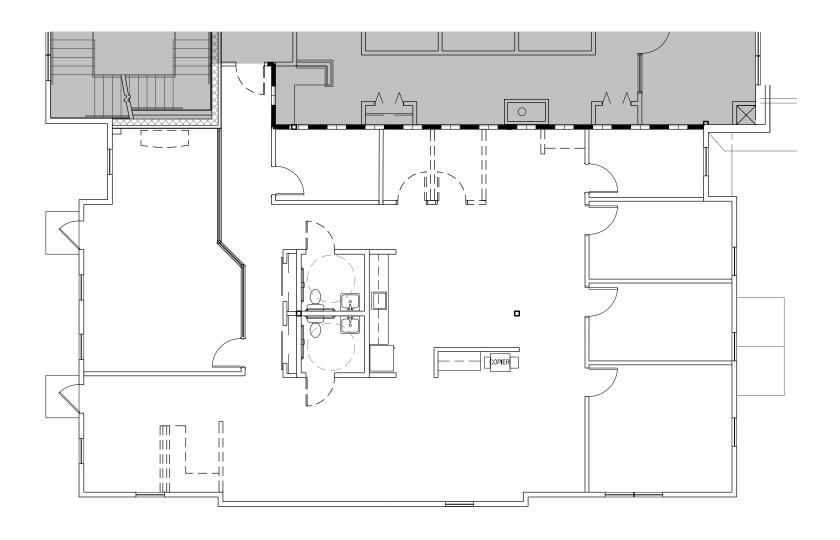

### FLOOR PLAN: GROUND FLOOR

STEVENSON STATION | 1925 OLD VALLEY ROAD | STEVENSON, MARYLAND 21153