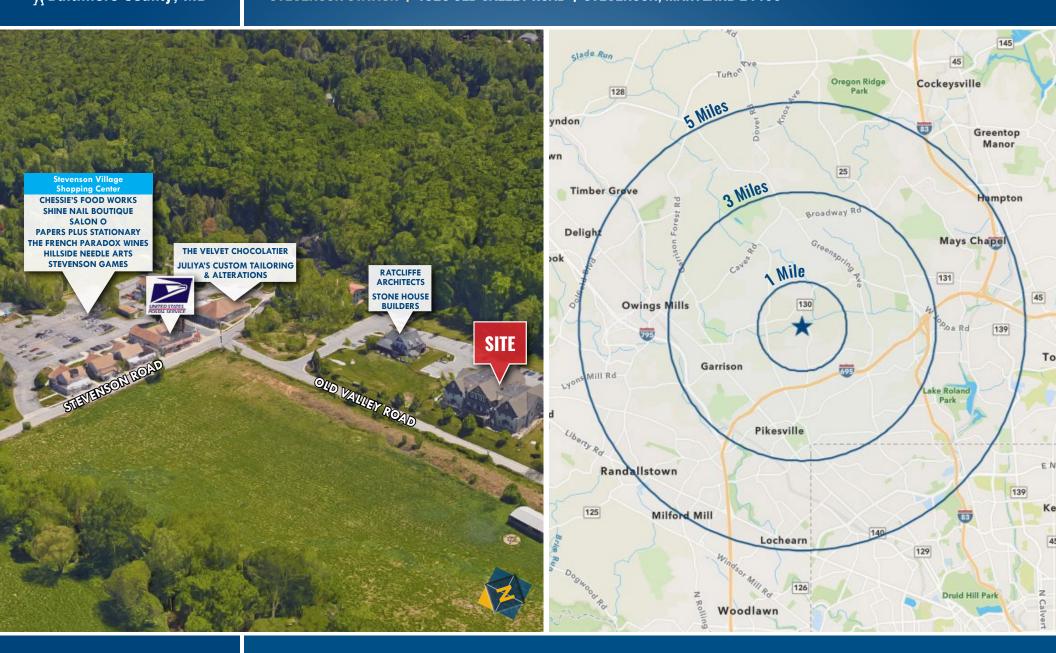

## TRADE AREA

STEVENSON STATION | 1925 OLD VALLEY ROAD | STEVENSON, MARYLAND 21153