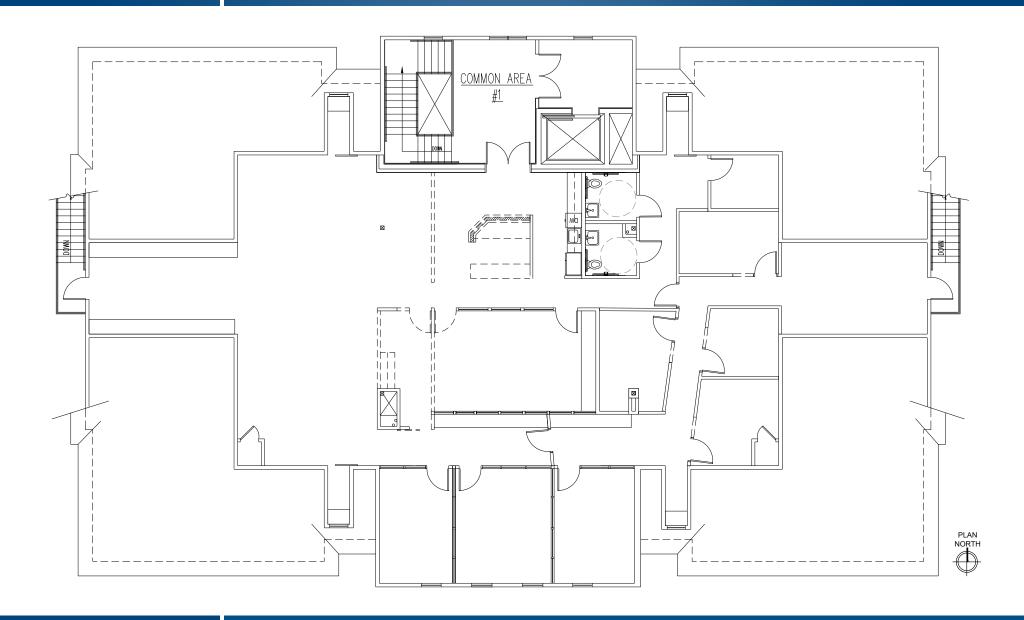

## FLOOR PLAN: SECOND FLOOR

STEVENSON STATION | 1925 OLD VALLEY ROAD | STEVENSON, MARYLAND 21153