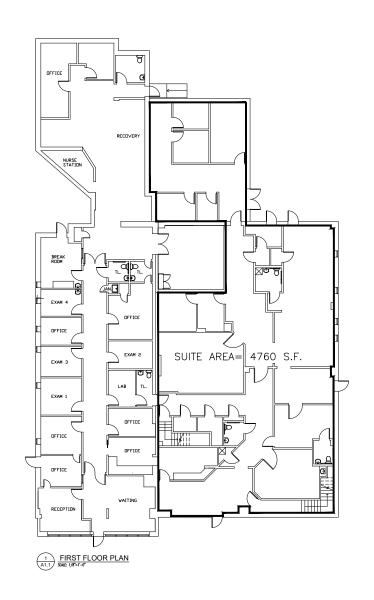

# SALE/LEASE Harford County, Maryland

## 1952 PULASKI HIGHWAY

EDGEWOOD, MARYLAND 21040

## **AVAILABLE**

10,228 sf building for sale 6.226 sf available for lease

### **SALE PRICE**

\$2,300,000

## **RENTAL RATE**

\$16.00/sf, NNN

## TRAFFIC COUNT

26,551 AADT (Pulaski Highway)

## **ZONING**

**B3** (General Business District)

### **HIGHLIGHTS**

- ► Medical Office Building For Sale
- ► Includes a Surgery Center
- ► 0.75 AC vacant lot included with the building
- ► Expansion possibilities
- ► High Visibility Location with 26.551 AADT









1952 PULASKI HIGHWAY | EDGEWOOD, MARYLAND 21040









# SALE/LEASE Harford County, Maryland

## TRADE AREA

1952 PULASKI HIGHWAY | EDGEWOOD, MARYLAND 21040





## SALE/LEASE Harford County, Maryland

# LOCATION / DEMOGRAPHICS (2021) 1952 PULASKI HIGHWAY | EDGEWOOD, MARYLAND 21040





2.65 **AVERAGE HH SIZE** 

29.3 MEDIAN AGE

\$35.700 MEDIAN HH INCOME



2.88AVERAGE HH SIZE

MEDIAN AGE

**72.100** MEDIAN HH INCOME



2.97 AVERAGE HH SIZE

MEDIAN AGE

\$90,500

2 MILES

2.31 **AVERAGE HH SIZE** 

47.0 **MEDIAN AGE** 

\$53,200



Tom Mottley | Senior Vice President & Principal ★ 443.573.3217 tmottley@mackenziecommercial.com Beetle Smith | Senior Vice President

★ 443.573.3219 bsmith@mackenziecommercial.com



## TOM MOTTLEY

SENIOR VICE PRESIDENT & PRINCIPAL

MACKENZIE COMMERCIAL REAL ESTATE SERVICES, LLC

443.573.3217
TMOTTLEY@MACK