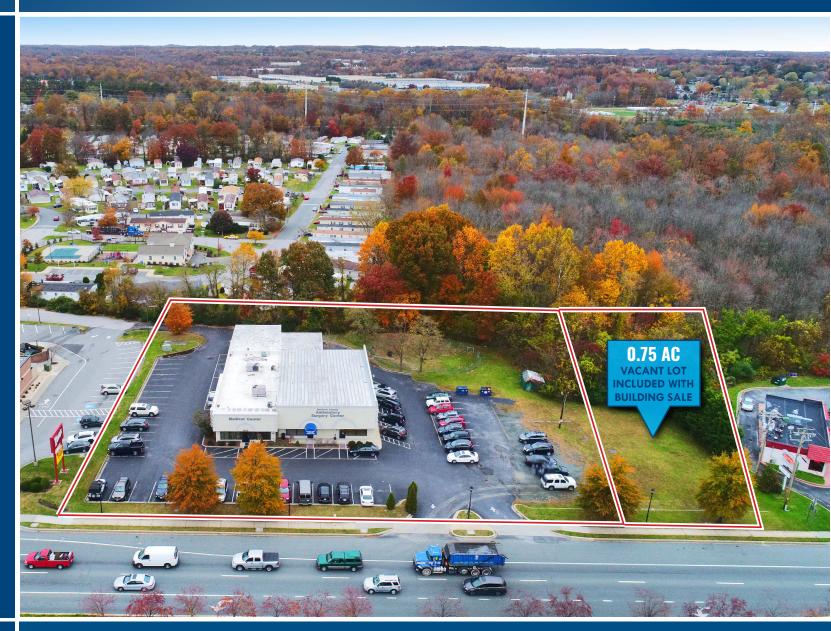

### **HIGHLIGHTS**

- ► Medical Office Building For Sale
- ► Includes a Surgery Center
- ► 0.75 AC vacant lot included with the building
- ► Expansion possibilities
- ► High Visibility Location with 26.551 AADT

## TRADE AREA

1952 PULASKI HIGHWAY | EDGEWOOD, MARYLAND 21040