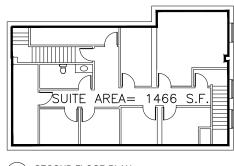

# SALE/LEASE Harford County, Maryland

## 1952 PULASKI HIGHWAY

EDGEWOOD, MARYLAND 21040

## **AVAILABLE**

10,228 sf building for sale 6.226 sf available for lease

### **SALE PRICE**

\$2,300,000

## **RENTAL RATE**

\$16.00/sf, NNN

## TRAFFIC COUNT

26,551 AADT (Pulaski Highway)

## **ZONING**

**B3** (General Business District)

### **HIGHLIGHTS**

- ► Medical Office Building For Sale
- ► Includes a Surgery Center
- ► 0.75 AC vacant lot included with the building
- ► Expansion possibilities
- ► High Visibility Location with 26.551 AADT









1952 PULASKI HIGHWAY | EDGEWOOD, MARYLAND 21040









# SALE/LEASE Harford County, Maryland

## TRADE AREA

1952 PULASKI HIGHWAY | EDGEWOOD, MARYLAND 21040





## SALE/LEASE Harford County, Maryland

# LOCATION / DEMOGRAPHICS (2021) 1952 PULASKI HIGHWAY | EDGEWOOD, MARYLAND 21040





2.65 **AVERAGE HH SIZE** 

29.3 MEDIAN AGE

\$35.700 MEDIAN HH INCOME



2.88AVERAGE HH SIZE

MEDIAN AGE

**72.100** MEDIAN HH INCOME



2.97 AVERAGE HH SIZE

MEDIAN AGE

\$90,500

2 MILES

2.31 **AVERAGE HH SIZE** 

47.0 **MEDIAN AGE** 

\$53,200



Tom Mottley | Senior Vice President & Principal ★ 443.573.3217 tmottley@mackenziecommercial.com Beetle Smith | Senior Vice President

★ 443.573.3219 bsmith@mackenziecommercial.com



## TOM MOTTLEY

SENIOR VICE PRESIDENT & PRINCIPAL

MACKENZIE COMMERCIAL REAL ESTATE SERVICES, LLC

443.573.3217
TMOTTLEY@MACKEN