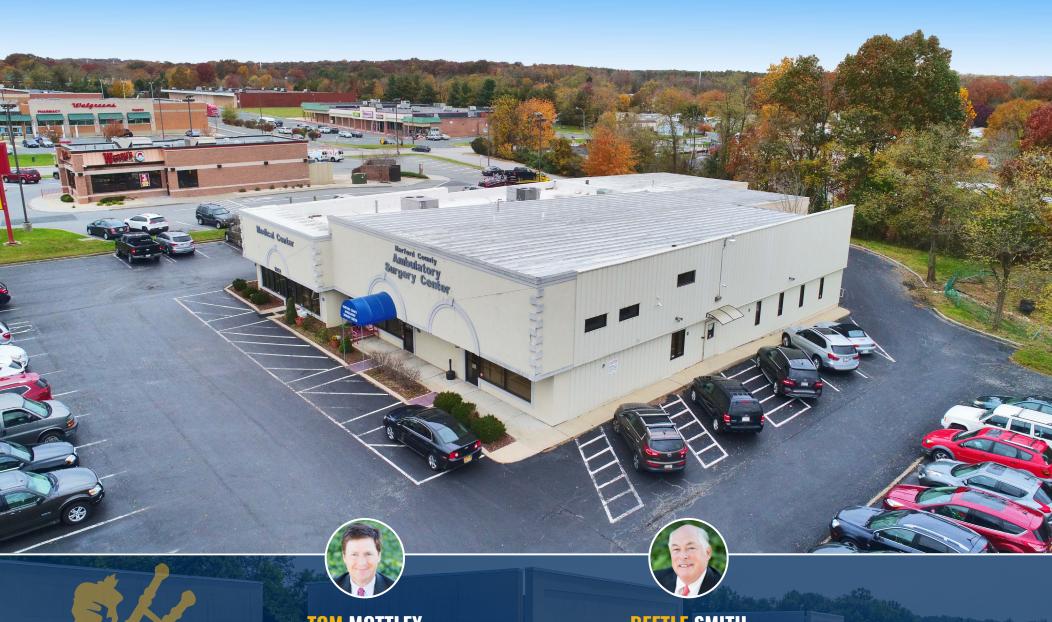

### **HIGHLIGHTS**

- ► Medical Office Building For Sale
- ► Includes a Surgery Center
- ► 0.75 AC vacant lot included with the building
- ► Expansion possibilities
- ► High Visibility Location with 26.551 AADT