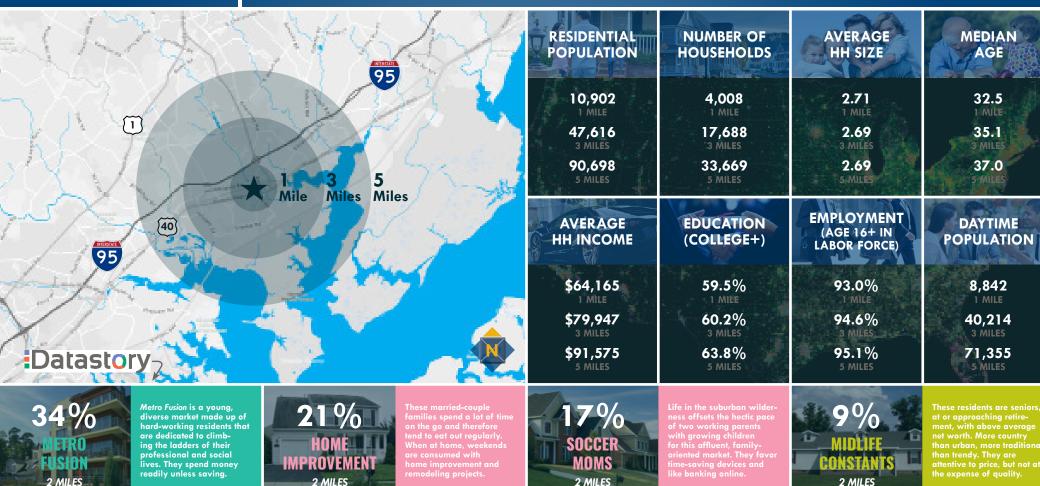

# LOCATION / DEMOGRAPHICS (2021) 1952 PULASKI HIGHWAY | EDGEWOOD, MARYLAND 21040

2.65 **AVERAGE HH SIZE** 

29.3 MEDIAN AGE

\$35.700 MEDIAN HH INCOME

2.88AVERAGE HH SIZE

MEDIAN AGE

**72.100** MEDIAN HH INCOME

2.97 AVERAGE HH SIZE

MEDIAN AGE

\$90,500

2 MILES

2.31 **AVERAGE HH SIZE** 

47.0 **MEDIAN AGE** 

\$53,200

Tom Mottley | Senior Vice President & Principal ★ 443.573.3217 tmottley@mackenziecommercial.com Beetle Smith | Senior Vice President