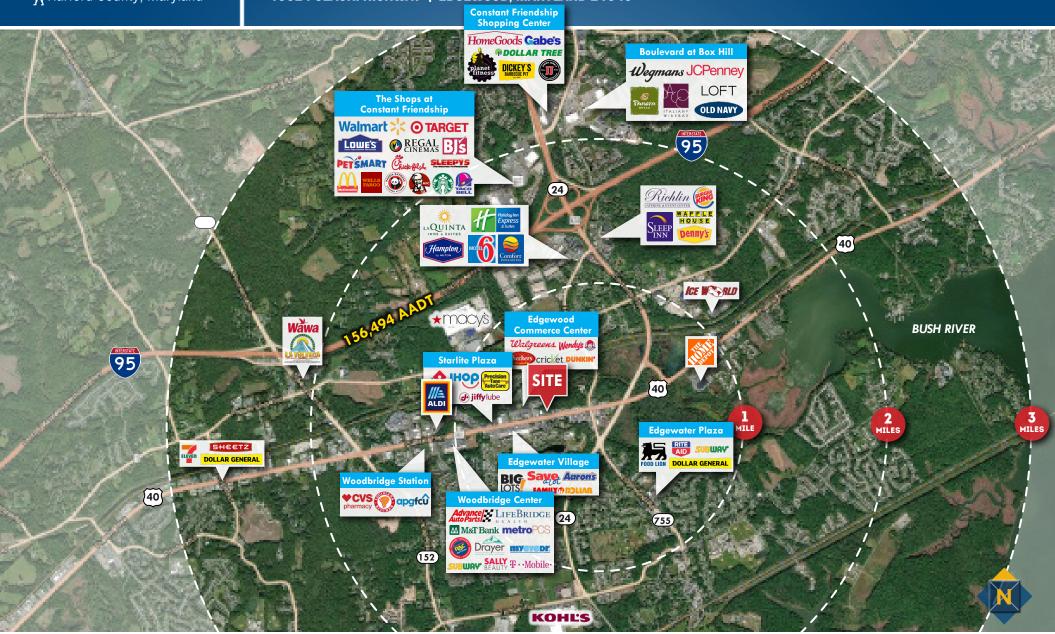

## TRADE AREA

1952 PULASKI HIGHWAY | EDGEWOOD, MARYLAND 21040

## TRAFFIC COUNT

26,551 AADT (Pulaski Highway)