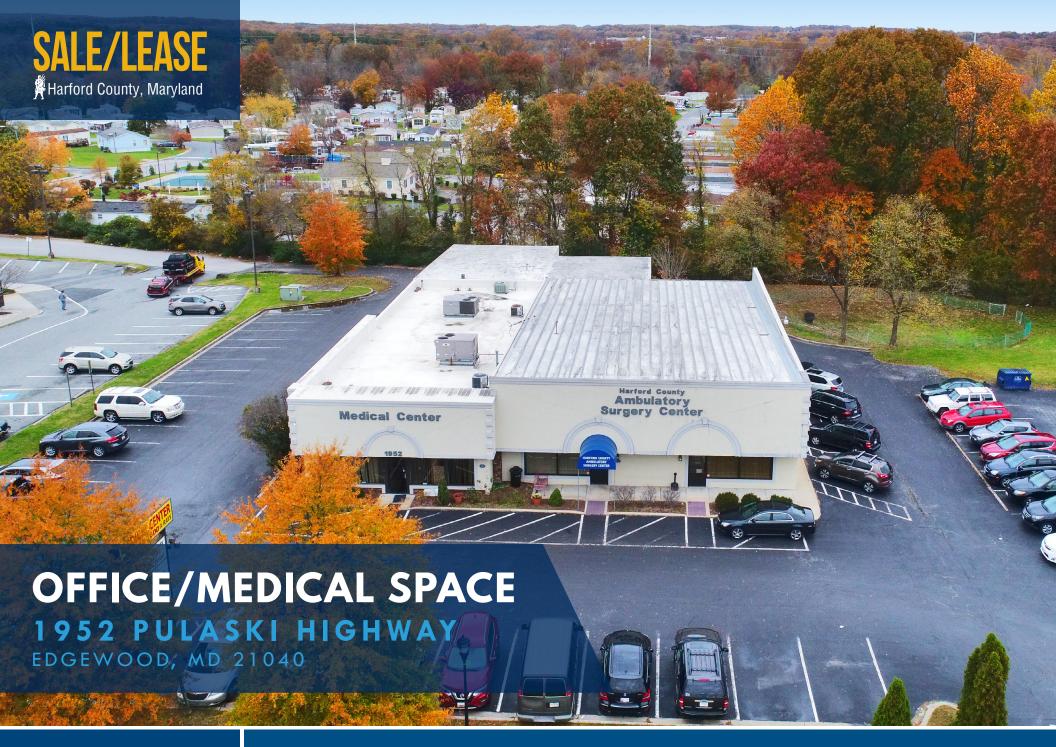

# SALE/LEASE Harford County, Maryland

## 1952 PULASKI HIGHWAY

EDGEWOOD, MARYLAND 21040

## **AVAILABLE**

10,228 sf building for sale 6.226 sf available for lease

### **SALE PRICE**

\$2,300,000

### **HIGHLIGHTS**

- ► Medical Office Building For Sale
- ► Includes a Surgery Center
- ► 0.75 AC vacant lot included with the building
- ► Expansion possibilities
- ► High Visibility Location with 26.551 AADT

1952 PULASKI HIGHWAY | EDGEWOOD, MARYLAND 21040