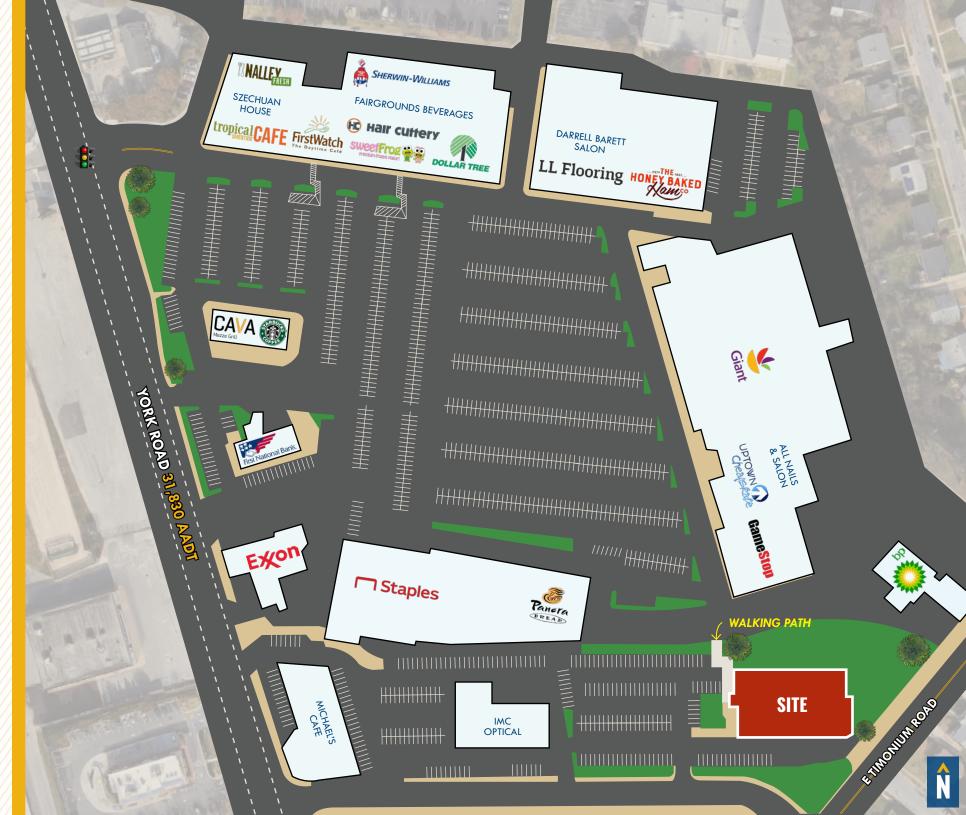

# WALKABLE AMENITIES

#### **HIGHLIGHTS**:

- Immediately adjacent to Michaels and Timonium Square
- Newly renovated common areas
- Abundant free surface parking
- Easy access to York Rd & I-83
- Multiple options for office or medical tenants