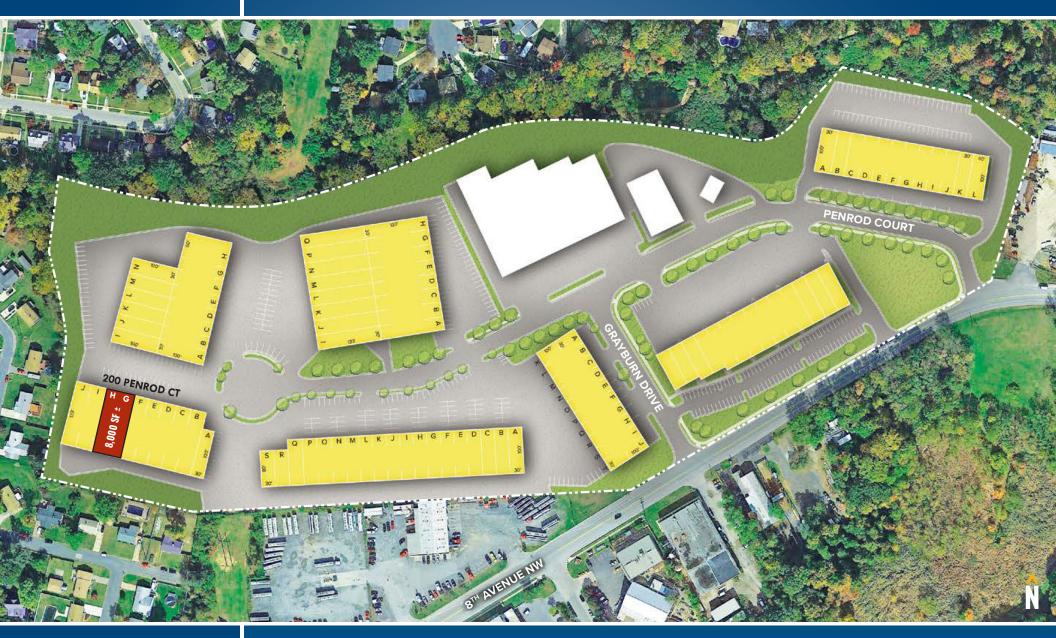

#### **WAREHOUSE SPACE** GLEN BURNIE BUSINESS CENTER | 200 PENROD COURT | GLEN BURNIE, MARYLAND 21061

8,000 sf ± (Suites G-H) C4 (Commercial - Highway) 2 dock high doors 2 drive-in doors 8.000 SF ± **COLUMN SPACING** AVAILABLE **SUBLEASE TERM** ► Located within Glen Burnie **Business Center, a 21-acre** mixed-use business community located near the intersection of Dorsey Road and Route 648 (Baltimore Annapolis Blvd)