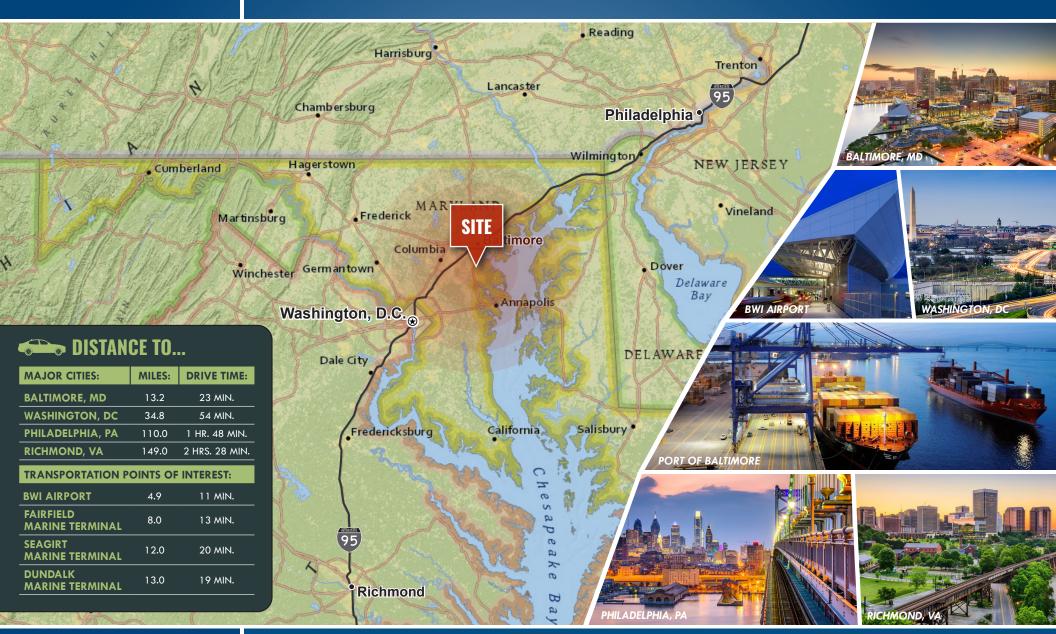

► Less than 3 miles from MD Rt. 2, I-97, I-695, I-295 (Balt. Wash. Pkwy) and BWI Airport

Matthew Curran, SIOR | Senior Vice President & Principal 🔁 443.573.3203 🖂 mcurran@mackenziecommercial.com

A STREET VIEW &