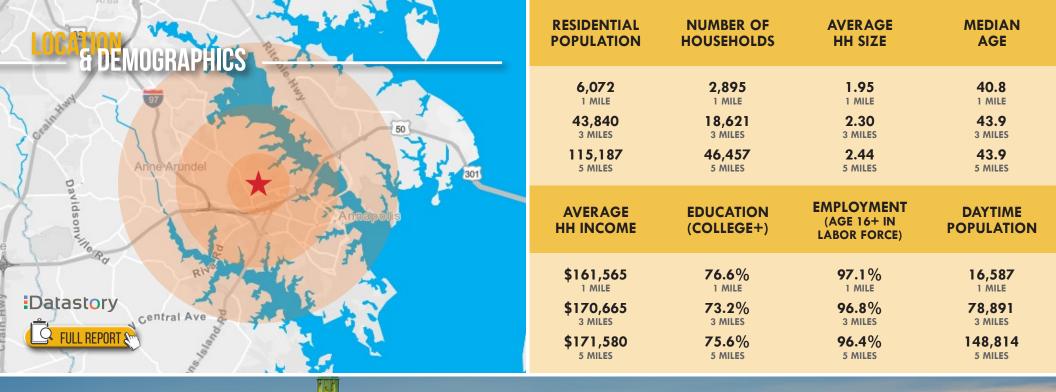

#### Unparalleled Annapolis Location

» Accessible from Route 50, MD 665, and I-97