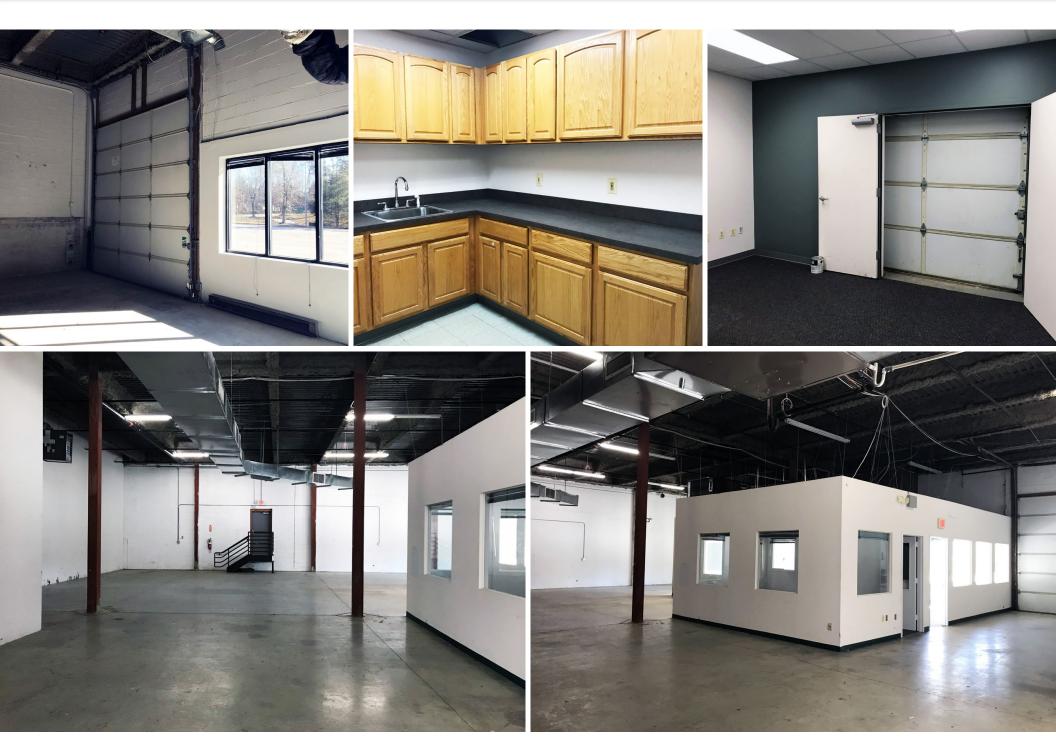

### **2003 COMMERCE PARK DRIVE PHOTOS**

#### **Building Features**

- » Clear ceiling height: 16' 18'
- » Drive-in dock doors: 12' x 12'
- » 2.49/1,000 sf parking ratio
- » Office + flex buildouts