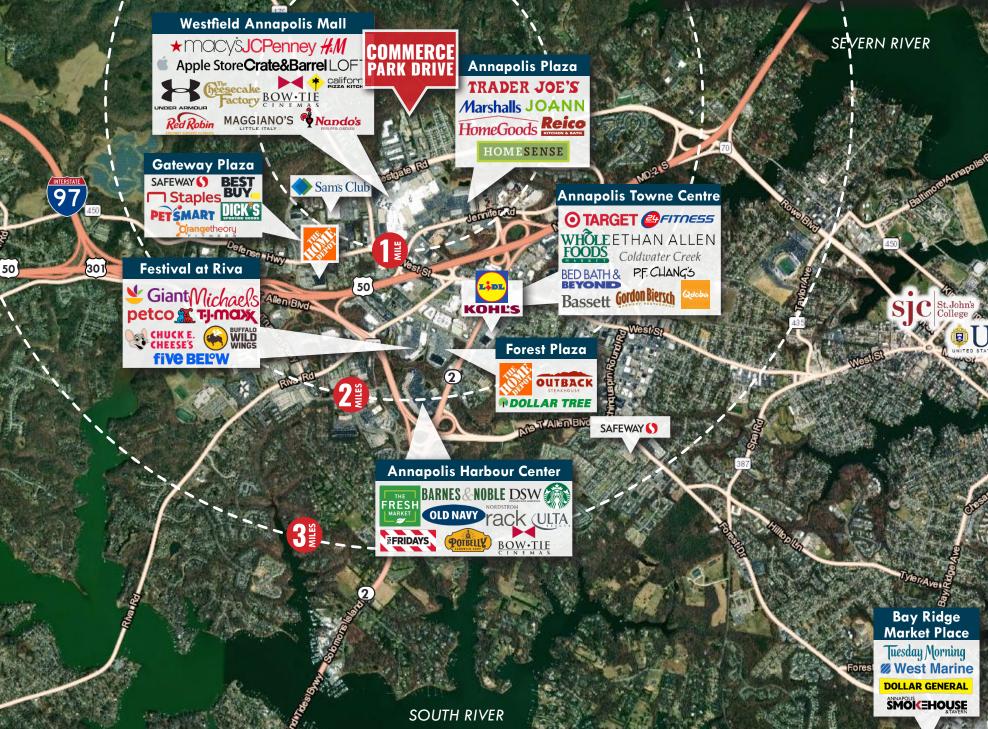

#### Unparalleled Annapolis Location

» Accessible from Route 50, MD 665, and I-97