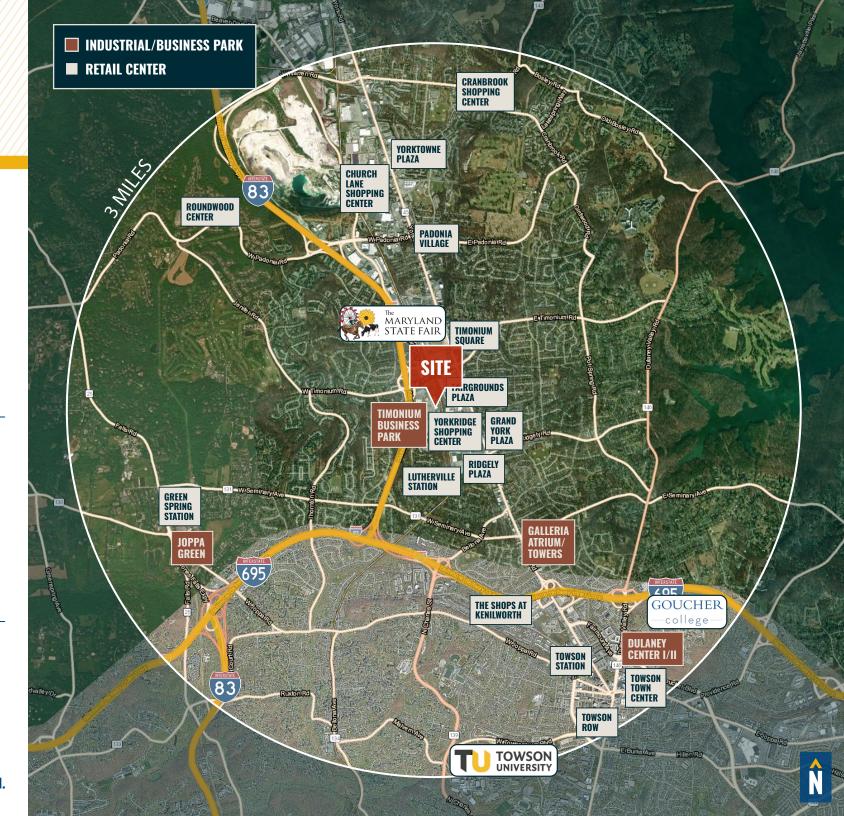

|
| CLEAR HEIGHT | 16' ± (WAREHOUSE)                                         |
| LOADING:     | 2 DOCK DOORS                                              |
| ZONING:      | ML IM (MANUFACTURING, LIGHT) [INDUSTRIAL, MAJOR DISTRICT] |
| RENTAL RATE: | \$14.35 PSF, NNN                                          |





#### **AERIAL**



#### FLOOR PLAN



### LOCAL BIRDSEYE



#### TRADE AREA

#### **DRIVING DISTANCE TO:**



0.5 MILES **1 MIN. DRIVE** 



0.6 MILES **2 MIN. DRIVE** 



1.9 MILES **3 MIN. DRIVE** 



20.5 MILES

23 MIN. DRIVE
(SEAGIRT
MARINE TERMINAL)



24.7 MILES **25 MIN. DRIVE** 

BALTIMORE, MD

13.4 MILES **15 MIN.** 

WASHINGTON, DC

53.6 MILES **1 HR. 7 MIN.** 

PHILADELPHIA, PA

104.0 MILES **1 HR. 40 MIN.** 

RICHMOND, VA

171.0 MILES **2 HRS. 40 MIN.** 



## FOR MORE INFO CONTACT:



NICK MAGGIO

REAL ESTATE ADVISOR

410.494.4880

NMAGGIO@mackenziecommercial.com



PATRICK J. SMITH
REAL ESTATE ADVISOR
847.346.2701
PJSMITH@mackenziecommercial.com



MIKE RUOCCO
SENIOR VICE PRESIDENT & PRINCIPAL
410.494.4868
MRUOCCO@mackenziecommercial.com