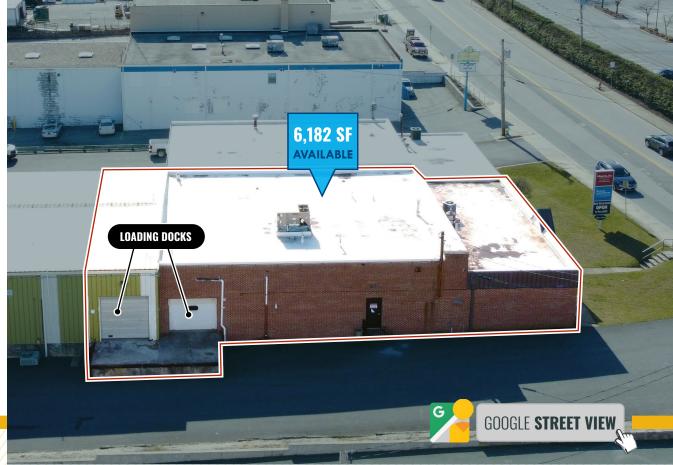

#### **AERIAL**

| AVAILABLE:   | 6,182 SF ±                                                |
|--------------|-----------------------------------------------------------|
| LOT SIZE:    | 1.0 ACRE ±                                                |
| CLEAR HEIGHT | 16' ± (WAREHOUSE)                                         |
| LOADING:     | 2 DOCK DOORS                                              |
| ZONING:      | ML IM (MANUFACTURING, LIGHT) [INDUSTRIAL, MAJOR DISTRICT] |
| RENTAL RATE: | \$14.35 PSF, NNN                                          |