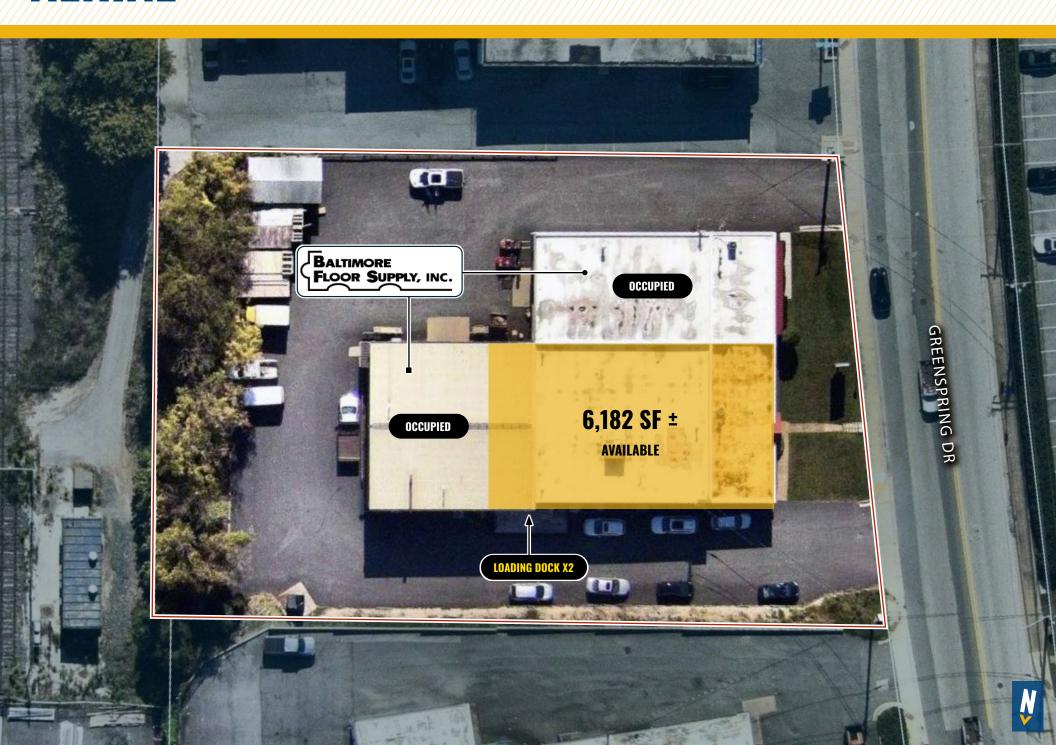

#### FLOOR PLAN

| AVAILABLE:   | 6,182 SF ±                                                |
|--------------|-----------------------------------------------------------|
| LOT SIZE:    | 1.0 ACRE ±                                                |
| CLEAR HEIGHT | 16' ± (WAREHOUSE)                                         |
| LOADING:     | 2 DOCK DOORS                                              |
| ZONING:      | ML IM (MANUFACTURING, LIGHT) [INDUSTRIAL, MAJOR DISTRICT] |
| RENTAL RATE: | \$14.35 PSF, NNN                                          |