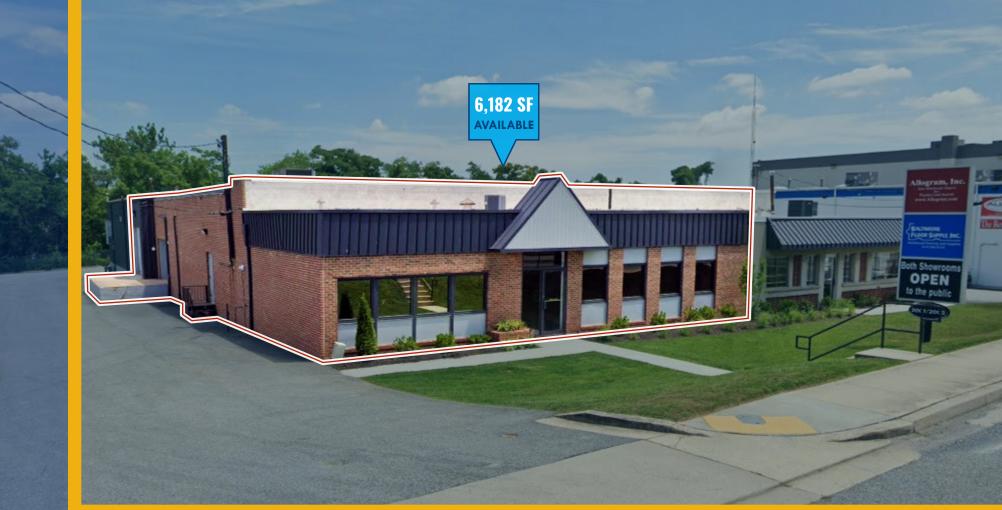

### FLEX/WAREHOUSE SPACE

2001-2003 GREENSPRING DRIVE | TIMONIUM, MARYLAND 21093

#### HIGHLIGHTS:

- 6,182 SF  $\pm$  flex/warehouse space available
- Newly renovated warehouse & showroom (2024)
- Pylon and facade signage available
- Visibility on Greenspring Drive with mix of retail, office, flex and warehouse users
- Partially conditioned warehouse space (ability to become fully conditioned)
- Just off of York Road corridor and its many amenities
- Excellent access to I-83, I-695

| AVAILABLE:   | 6,182 SF ±                                                |
|--------------|-----------------------------------------------------------|
| LOT SIZE:    | 1.0 ACRE ±                                                |
| CLEAR HEIGHT | 16' ± (WAREHOUSE)                                         |
| LOADING:     | 2 DOCK DOORS                                              |
| ZONING:      | ML IM (MANUFACTURING, LIGHT) [INDUSTRIAL, MAJOR DISTRICT] |
| RENTAL RATE: | \$14.35 PSF, NNN                                          |