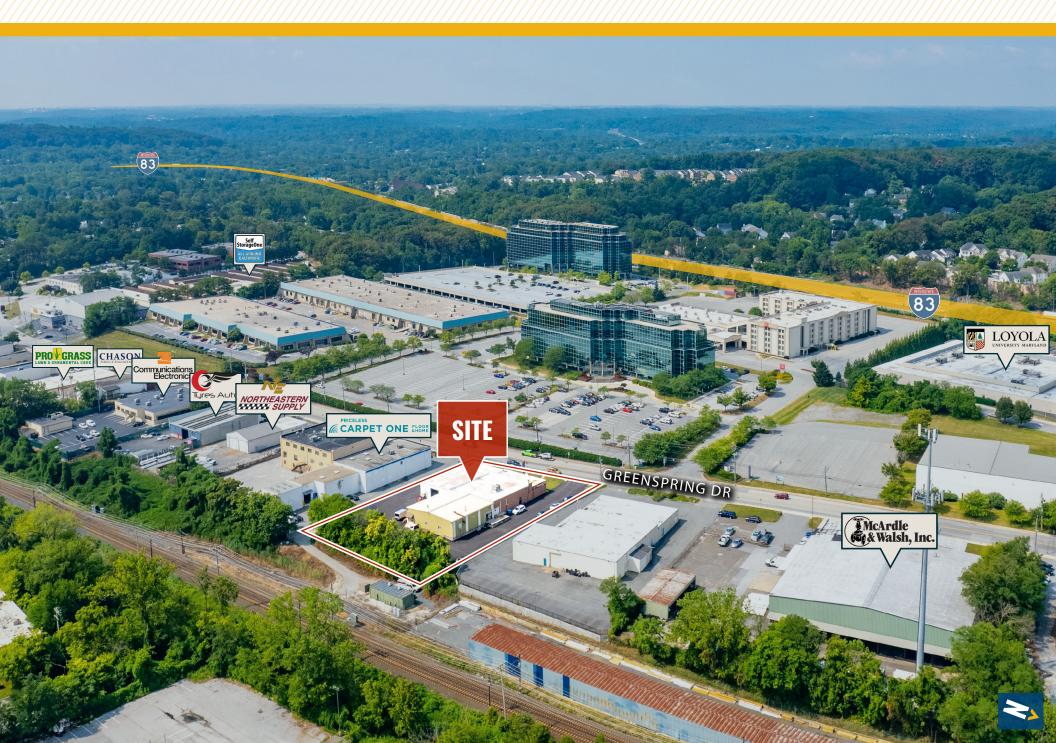

ce, flex and warehouse users
- Partially conditioned warehouse space (ability to become fully conditioned)
- Just off of York Road corridor and its many amenities
- Excellent access to I-83, I-695

| AVAILABLE:   | 6,182 SF ±                                                |
|--------------|-----------------------------------------------------------|
| LOT SIZE:    | 1.0 ACRE ±                                                |
| CLEAR HEIGHT | 16' ± (WAREHOUSE)                                         |
| LOADING:     | 2 DOCK DOORS                                              |
| ZONING:      | ML IM (MANUFACTURING, LIGHT) [INDUSTRIAL, MAJOR DISTRICT] |
| RENTAL RATE: | \$14.35 PSF, NNN                                          |





#### **AERIAL**



#### FLOOR PLAN



### LOCAL BIRDSEYE



#### TRADE AREA

#### **DRIVING DISTANCE TO:**



0.5 MILES **1 MIN. DRIVE** 



0.6 MILES **2 MIN. DRIVE** 



1.9 MILES **3 MIN. DRIVE** 



20.5 MILES

23 MIN. DRIVE
(SEAGIRT
MARINE TERMINAL)



24.7 MILES **25 MIN. DRIVE** 

BALTIMORE, MD

13.4 MILES **15 MIN.** 

WASHINGTON, DC

53.6 MILES **1 HR. 7 MIN.** 

PHILADELPHIA, PA

104.0 MILES **1 HR. 40 MIN.** 

RICHMOND, VA

171.0 MILES **2 HRS. 40 MIN.** 



## FOR MORE INFO CONTACT:



NICK MAGGIO

REAL ESTATE ADVISOR

410.494.4880

NMAGGIO@mackenziecommercial.com



PATRICK J. SMITH
REAL ESTATE ADVISOR
847.346.2701
PJSMITH@mackenziecommercial.com



MIKE RUOCCO
SENIOR VICE PRESIDENT & PRINCIPAL
410.494.4868
MRUOCCO@mackenziecommercial.com