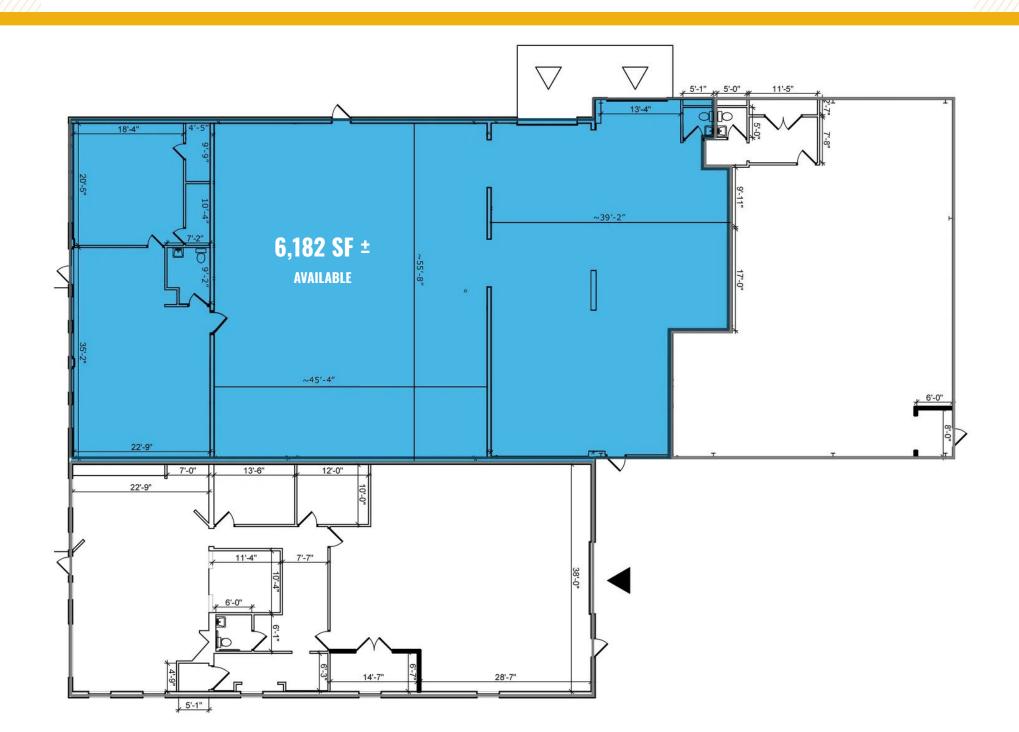

#### FLOOR PLAN

| AVAILABLE:   | 6,182 SF ±                                                |
|--------------|-----------------------------------------------------------|
| LOT SIZE:    | 1.0 ACRE ±                                                |
| CLEAR HEIGHT | 16' ± (WAREHOUSE)                                         |
| LOADING:     | 2 DOCK DOORS                                              |
| ZONING:      | ML IM (MANUFACTURING, LIGHT) [INDUSTRIAL, MAJOR DISTRICT] |
| RENTAL RATE: | \$14.35 PSF, NNN                                          |