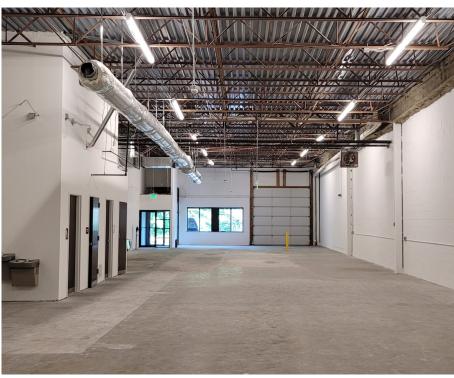

### **Building Features**

- » Clear ceiling height: 16' 18'
- » Drive-in dock doors: 12' x 12'
- $\sim 2.49/1,000$  sf parking ratio
- » Office + flex buildout
- » Walking distance to Annapolis Mall, banks, retail, and more

# **2001 COMMERCE PARK DRIVE PHOTOS**