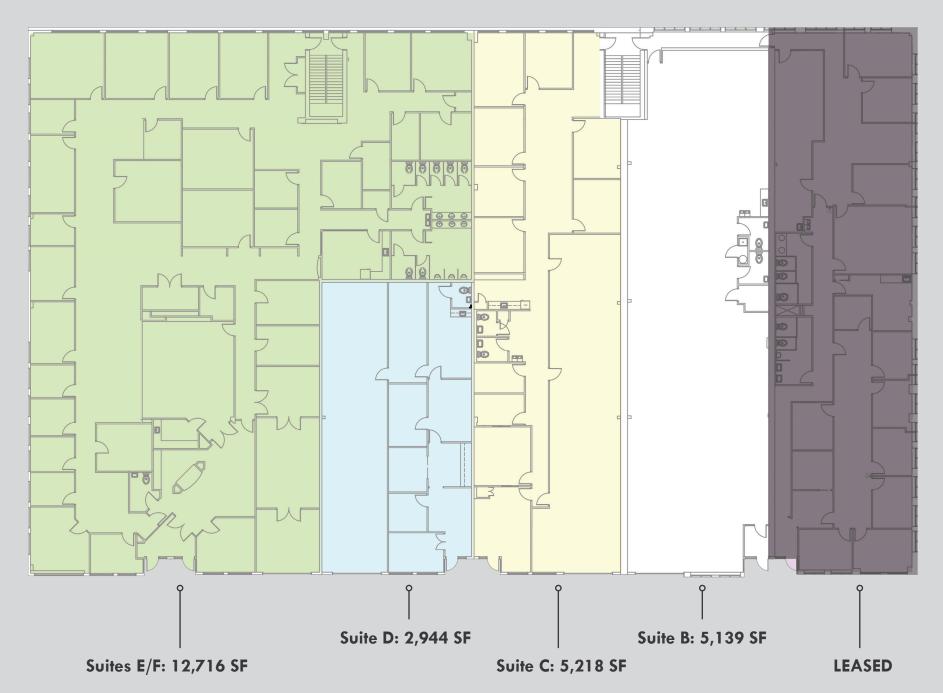

**FLEX/OFFICE**

#### **Available**

» 2,944 - 26,017 SF

### Zoning

» W1 (Industrial Park District) - Sample Uses Include:

Adult Day Care

Offices

Catering Establishments

Religious Facilities

Non-profit/Charities

Health Clubs

Laboratories/R&D

Organizations

Computer Sale/Service

Personal Fitness

**Showrooms** 

Schools/Training Facility

### Occupancy

» Immediate

### **Building Features**

- » Clear ceiling height: 16' 18'
- » Drive-in dock doors: 12' x 12'
- $\sim 2.49/1,000$  sf parking ratio
- » Office + flex buildout
- » Walking distance to Annapolis Mall, banks, retail, and more

### **Unparalleled Annapolis Location**

» Accessible from Route 50, MD 665, and I-97





# **2001 COMMERCE PARK DRIVE PHOTOS**













## **FLOOR PLANS**

## **2001 COMMERCE PARK DRIVE**





| RESIDENTIAL POPULATION                      | NUMBER OF<br>HOUSEHOLDS                    | AVERAGE<br>HH SIZE                        | MEDIAN<br>AGE                         |
|---------------------------------------------|--------------------------------------------|-------------------------------------------|---------------------------------------|
| 6,072 1 MILE 43,840 3 MILES 115,187 5 MILES | 2,895 1 MILE 18,621 3 MILES 46,457 5 MILES | 1.95 1 MILE 2.30 3 MILES 2.44 5 MILES     | 40.8 1 MILE 43.9 3 MILES 43.9 5 MILES |
|                                             |                                            |                                           |                                       |
| AVERAGE<br>HH INCOME                        | EDUCATION<br>(COLLEGE+)