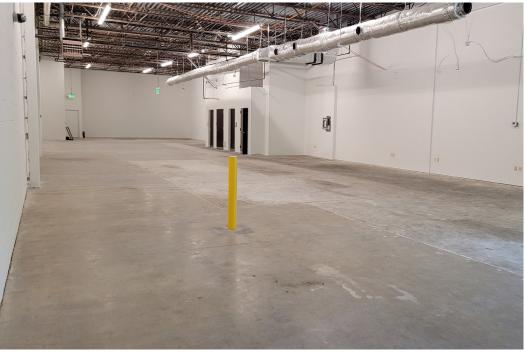

# **2001 COMMERCE PARK DRIVE PHOTOS**

### **Building Features**

- » Clear ceiling height: 16' 18'
- » Drive-in dock doors: 12' x 12'
- $\sim 2.49/1,000$  sf parking ratio
- » Office + flex buildout
- » Walking distance to Annapolis Mall, banks, retail, and more