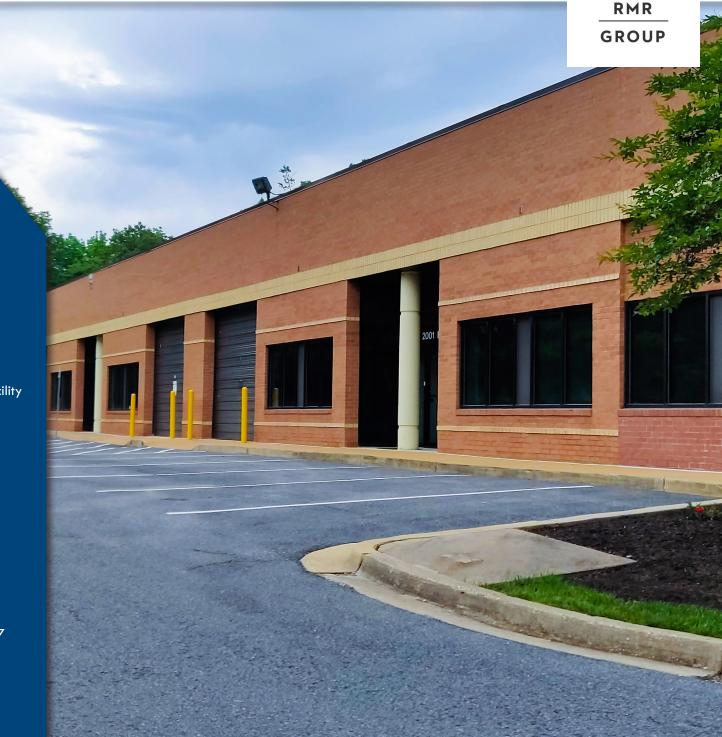

# **FLEX/OFFICE**

#### **Available**

» 2,944 - 26,017 SF

### Zoning

» W1 (Industrial Park District) - Sample Uses Include:

Adult Day Care

Offices

Catering Establishments

Religious Facilities

Non-profit/Charities

Health Clubs

Laboratories/R&D

Organizations

Computer Sale/Service

Personal Fitness

**Showrooms** 

Schools/Training Facility

### Occupancy

» Immediate

### **Building Features**

- » Clear ceiling height: 16' 18'
- » Drive-in dock doors: 12' x 12'
- $\sim 2.49/1,000$  sf parking ratio
- » Office + flex buildout
- » Walking distance to Annapolis Mall, banks, retail, and more

### **Unparalleled Annapolis Location**

» Accessible from Route 50, MD 665, and I-97





# **2001 COMMERCE PARK DRIVE PHOTOS**













## **FLOOR PLANS**

## **2001 COMMERCE PARK DRIVE**





| RESIDENTIAL POPULATION                      | NUMBER OF<br>HOUSEHOLDS                    | AVERAGE<br>HH SIZE                        | MEDIAN<br>AGE                         |
|---------------------------------------------|--------------------------------------------|-------------------------------------------|---------------------------------------|
| 6,072 1 MILE 43,840 3 MILES 115,187 5 MILES | 2,895 1 MILE 18,621 3 MILES 46,457 5 MILES | 1.95 1 MILE 2.30 3 MILES 2.44 5 MILES     | 40.8 1 MILE 43.9 3 MILES 43.9 5 MILES |
|                                             |                                            |                                           |