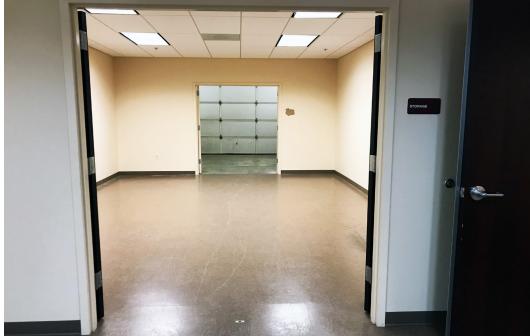

# **2001 COMMERCE PARK DRIVE PHOTOS**

### **Building Features**

- » Clear ceiling height: 16' 18'
- » Drive-in dock doors: 12' x 12'
- $\sim 2.49/1,000$  sf parking ratio
- » Office + flex buildout
- » Walking distance to Annapolis Mall, banks, retail, and more