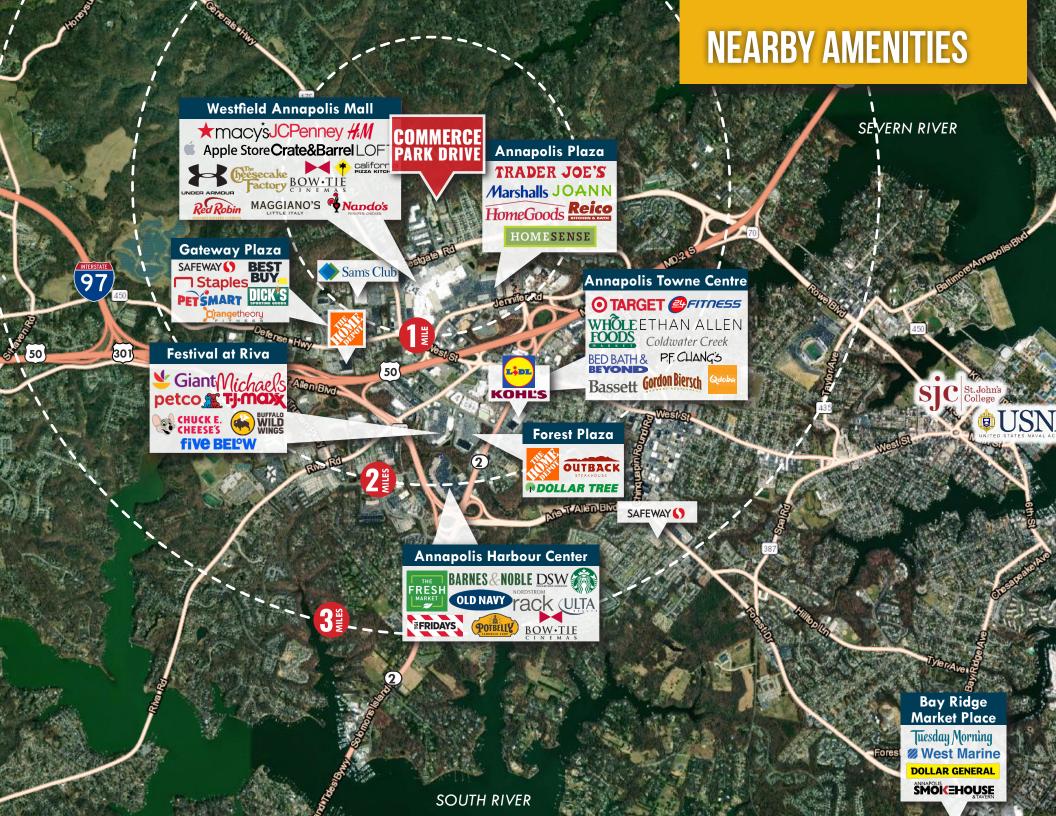

### **Unparalleled Annapolis Location**

» Accessible from Route 50, MD 665, and I-97

## **2001 COMMERCE PARK DRIVE**

| RESIDENTIAL POPULATION                      | NUMBER OF<br>HOUSEHOLDS                    | AVERAGE<br>HH SIZE                        | MEDIAN<br>AGE                         |
|---------------------------------------------|--------------------------------------------|-------------------------------------------|---------------------------------------|
| 6,072 1 MILE 43,840 3 MILES 115,187 5 MILES | 2,895 1 MILE 18,621 3 MILES 46,457 5 MILES | 1.95 1 MILE 2.30 3 MILES 2.44 5 MILES     | 40.8 1 MILE 43.9 3 MILES 43.9 5 MILES |
|                                             |                                            |                                           |                                       |
| AVERAGE<br>HH INCOME                        | EDUCATION<br>(COLLEGE+)                    | EMPLOYMENT<br>(AGE 16+ IN<br>LABOR FORCE) | DAYTIME<br>POPULATION                 |