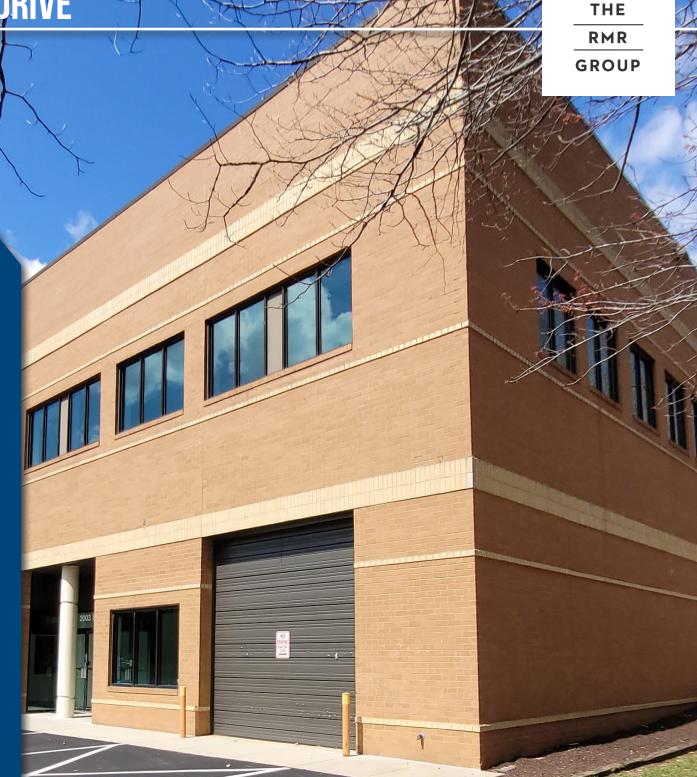

# FLEX/WAREHOUSE

#### **Available**

» 3,567 - 7,133 RSF

## Zoning

» W1 (Industrial Park District) - Sample Uses Include:

Adult Day Care Offices

Catering Establishments Religious Facilities

Non-profit/Charities Health Clubs Laboratories/R&D Organizations

Computer Sale/Service Personal Fitness

Showrooms Schools/Training Facility

Clubs Craft Brewing

### **Occupancy**

» Immediate

### **Building Features**

- » Clear ceiling height: 16' 18'
- » Drive-in dock doors: 12' x 12'
- » 2.49/1,000 sf parking ratio
- » Office + flex buildout
- » Walking distance to Annapolis Mall, banks, retail, and more

## **Unparalleled Annapolis Location**

» Accessible from Route 50, MD 665, and I-97





# **2003 COMMERCE PARK DRIVE PHOTOS**













# **FLOOR PLANS**

# **2003 COMMERCE PARK DRIVE**





| RESIDENTIAL POPULATION                      | NUMBER OF HOUSEHOLDS                       | AVERAGE<br>HH SIZE                        | MEDIAN<br>AGE                         |
|---------------------------------------------|--------------------------------------------|-------------------------------------------|---------------------------------------|
| 6,072 1 MILE 43,840 3 MILES 115,187 5 MILES | 2,895 1 MILE 18,621 3 MILES 46,457 5 MILES | 1.95 1 MILE 2.30 3 MILES 2.44 5 MILES     | 40.8 1 MILE 43.9 3 MILES 43.9 5 MILES |
| AVERAGE<br>HH INCOME                        | EDUCATION<br>(COLLEGE+)                    | EMPLOYMENT<br>(AGE 16+ IN<br>LABOR FORCE) | DAYTIME<br>POPULATION