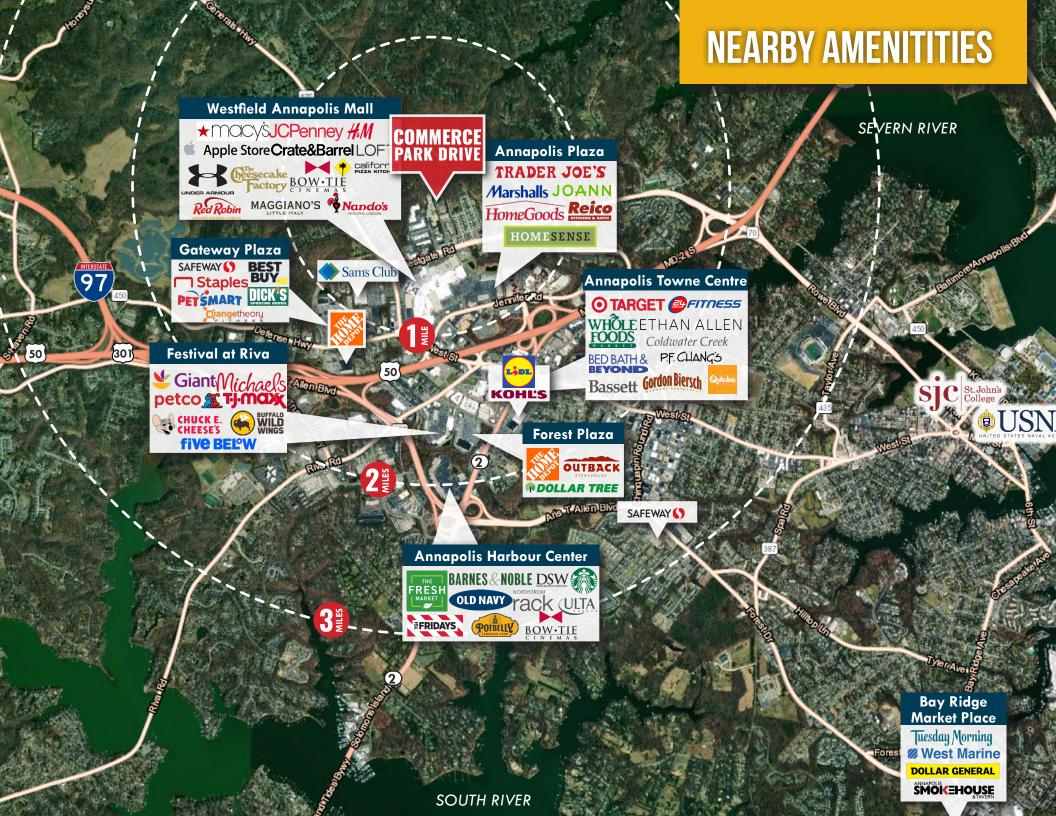

## **Unparalleled Annapolis Location**

» Accessible from Route 50, MD 665, and I-97

# **2003 COMMERCE PARK DRIVE**

| RESIDENTIAL POPULATION                      | NUMBER OF HOUSEHOLDS                       | AVERAGE<br>HH SIZE                        | MEDIAN<br>AGE                         |
|---------------------------------------------|--------------------------------------------|-------------------------------------------|---------------------------------------|
| 6,072 1 MILE 43,840 3 MILES 115,187 5 MILES | 2,895 1 MILE 18,621 3 MILES 46,457 5 MILES | 1.95 1 MILE 2.30 3 MILES 2.44 5 MILES     | 40.8 1 MILE 43.9 3 MILES 43.9 5 MILES |
| AVERAGE<br>HH INCOME                        | EDUCATION<br>(COLLEGE+)                    | EMPLOYMENT<br>(AGE 16+ IN<br>LABOR FORCE) | DAYTIME<br>POPULATION                 |
| \$161,565                                   | <b>76.6</b> %                              | 97.1%                                     | 16,587                                |