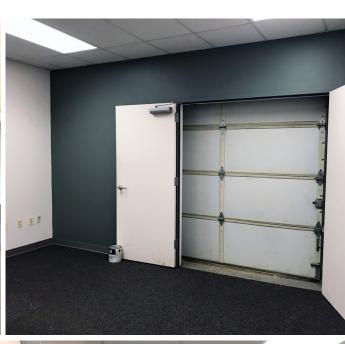

# FLEX/WAREHOUSE

#### **Available**

» 3,567 - 7,133 RSF

## Zoning

» W1 (Industrial Park District) - Sample Uses Include:

Adult Day Care Offices

Catering Establishments Religious Facilities

Non-profit/Charities Health Clubs Laboratories/R&D Organizations

Computer Sale/Service Personal Fitness

Showrooms Schools/Training Facility

Clubs Craft Brewing

### **Occupancy**

» Immediate

### **Building Features**

- » Clear ceiling height: 16' 18'
- » Drive-in dock doors: 12' x 12'
- » 2.49/1,000 sf parking ratio
- » Office + flex buildout
- » Walking distance to Annapolis Mall, banks, retail, and more

## **Unparalleled Annapolis Location**

» Accessible from Route 50, MD 665, and I-97





# **2003 COMMERCE PARK DRIVE PHOTOS**













# **FLOOR PLANS**

# **2003 COMMERCE PARK DRIVE**





| RESIDENTIAL POPULATION                      | NUMBER OF HOUSEHOLDS                       | AVERAGE<br>HH SIZE                        | MEDIAN<br>AGE                         |
|---------------------------------------------|--------------------------------------------|-------------------------------------------|---------------------------------------|
| 6,072 1 MILE 43,840 3 MILES 115,187 5 MILES | 2,895 1 MILE 18,621 3 MILES 46,457 5 MILES | 1.95 1 MILE 2.30 3 MILES 2.44 5 MILES     | 40.8 1 MILE 43.9 3 MILES 43.9 5 MILES |
| AVERAGE<br>HH INCOME                        | EDUCATION<br>(COLLEGE+)                    | EMPLOYMENT<br>(AGE 16+ IN<br>LABOR FORCE) | DAYTIME<br>POPULATION                 |
| \$161,565