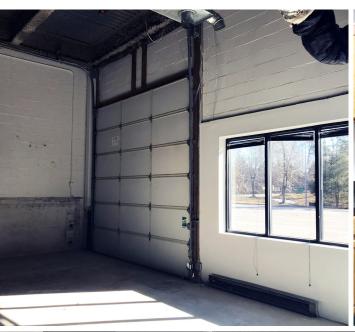

# FLEX/WAREHOUSE

#### **Available**

» 3,567 - 7,133 RSF

## Zoning

» W1 (Industrial Park District) - Sample Uses Include:

Adult Day Care Offices

Catering Establishments Religious Facilities

Non-profit/Charities Health Clubs Laboratories/R&D Organizations

Computer Sale/Service Personal Fitness

Showrooms Schools/Training Facility

Clubs Craft Brewing

### **Occupancy**

» Immediate

### **Building Features**

- » Clear ceiling height: 16' 18'
- » Drive-in dock doors: 12' x 12'
- » 2.49/1,000 sf parking ratio
- » Office + flex buildout
- » Walking distance to Annapolis Mall, banks, retail, and more

## **Unparalleled Annapolis Location**

» Accessible from Route 50, MD 665, and I-97





# **2003 COMMERCE PARK DRIVE PHOTOS**













# **FLOOR PLANS**

# **2003 COMMERCE PARK DRIVE**





| RESIDENTIAL POPULATION                      | NUMBER OF HOUSEHOLDS                       | AVERAGE<br>HH SIZE                        | MEDIAN<br>AGE                         |
|---------------------------------------------|--------------------------------------------|-------------------------------------------|---------------------------------------|
| 6,072 1 MILE 43,840 3 MILES 115,187 5 MILES | 2,895 1 MILE 18,621 3 MILES 46,457 5 MILES | 1.95 1 MILE 2.30 3 MILES 2.44 5 MILES     | 40.8 1 MILE 43.9 3 MILES 43.9 5 MILES |
| AVERAGE<br>HH INCOME                        | EDUCATION<br>(COLLEGE+)                    | EMPLOYMENT<br>(AGE 16+ IN<br>LABOR FORCE) | DAYTIME<br>POPULATION                 |
| \$161,565