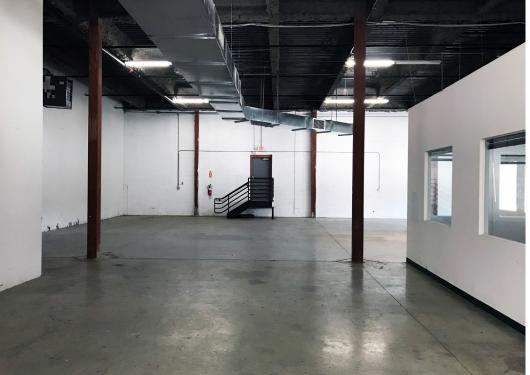

# **2003 COMMERCE PARK DRIVE PHOTOS**

### **Building Features**

- » Clear ceiling height: 16' 18'
- » Drive-in dock doors: 12' x 12'
- » 2.49/1,000 sf parking ratio
- » Office + flex buildout
- » Walking distance to Annapolis Mall, banks, retail, and more