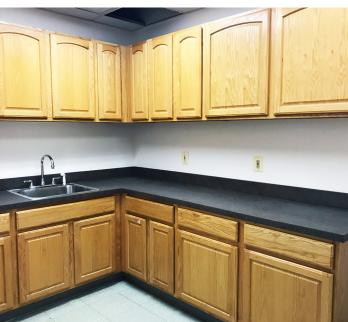

# FLEX/WAREHOUSE

#### **Available**

» 3,567 - 7,133 RSF

## Zoning

» W1 (Industrial Park District) - Sample Uses Include:

Adult Day Care Offices

Catering Establishments Religious Facilities

Non-profit/Charities Health Clubs Laboratories/R&D Organizations

Computer Sale/Service Personal Fitness

Showrooms Schools/Training Facility

Clubs Craft Brewing

### **Occupancy**

» Immediate

### **Building Features**

- » Clear ceiling height: 16' 18'
- » Drive-in dock doors: 12' x 12'
- » 2.49/1,000 sf parking ratio
- » Office + flex buildout
- » Walking distance to Annapolis Mall, banks, retail, and more

## **Unparalleled Annapolis Location**

» Accessible from Route 50, MD 665, and I-97





# **2003 COMMERCE PARK DRIVE PHOTOS**













# **FLOOR PLANS**

# **2003 COMMERCE PARK DRIVE**





| RESIDENTIAL POPULATION                      | NUMBER OF HOUSEHOLDS                       | AVERAGE<br>HH SIZE                        | MEDIAN<br>AGE                         |
|---------------------------------------------|--------------------------------------------|-------------------------------------------|---------------------------------------|
| 6,072 1 MILE 43,840 3 MILES 115,187 5 MILES | 2,895 1 MILE 18,621 3 MILES 46,457 5 MILES | 1.95 1 MILE 2.30 3 MILES 2.44 5 MILES     | 40.8 1 MILE 43.9 3 MILES 43.9 5 MILES |
| AVERAGE<br>HH INCOME                        | EDUCATION<br>(COLLEGE+)                    | EMPLOYMENT<br>(AGE 16+ IN<br>LABOR FORCE) | DAYTIME<br>POPULATION                 |
| \$161,565