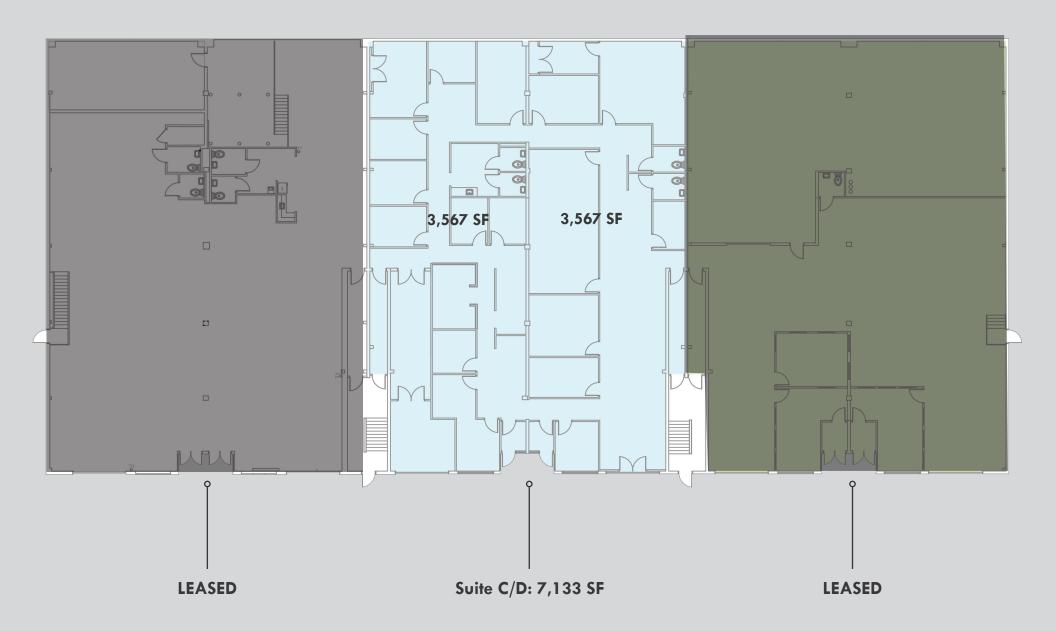

EX/WAREHOUSE

#### **Available**

» 3,567 - 7,133 RSF

## Zoning

» W1 (Industrial Park District) - Sample Uses Include:

Adult Day Care Offices

Catering Establishments Religious Facilities

Non-profit/Charities Health Clubs Laboratories/R&D Organizations

Computer Sale/Service Personal Fitness

Showrooms Schools/Training Facility

Clubs Craft Brewing

### **Occupancy**

» Immediate

### **Building Features**

- » Clear ceiling height: 16' 18'
- » Drive-in dock doors: 12' x 12'
- » 2.49/1,000 sf parking ratio
- » Office + flex buildout
- » Walking distance to Annapolis Mall, banks, retail, and more

## **Unparalleled Annapolis Location**

» Accessible from Route 50, MD 665, and I-97





# **2003 COMMERCE PARK DRIVE PHOTOS**













# **FLOOR PLANS**

# **2003 COMMERCE PARK DRIVE**





| RESIDENTIAL POPULATION                      | NUMBER OF HOUSEHOLDS                       | AVERAGE<br>HH SIZE                        | MEDIAN<br>AGE                         |
|---------------------------------------------|--------------------------------------------|-------------------------------------------|---------------------------------------|
| 6,072 1 MILE 43,840 3 MILES 115,187 5 MILES | 2,895 1 MILE 18,621 3 MILES 46,457 5 MILES | 1.95 1 MILE 2.30 3 MILES 2.44 5 MILES     | 40.8 1 MILE 43.9 3 MILES 43.9 5 MILES |
| AVERAGE<br>HH INCOME                        | EDUCATION<br>(COLLEGE+)                    | EMPLOYMENT<br>(AGE 16+ IN<br>LABOR FORCE) | DAYTIME<br>POPULATION                 |
| \$161,565                                   | <b>76.6</b> %