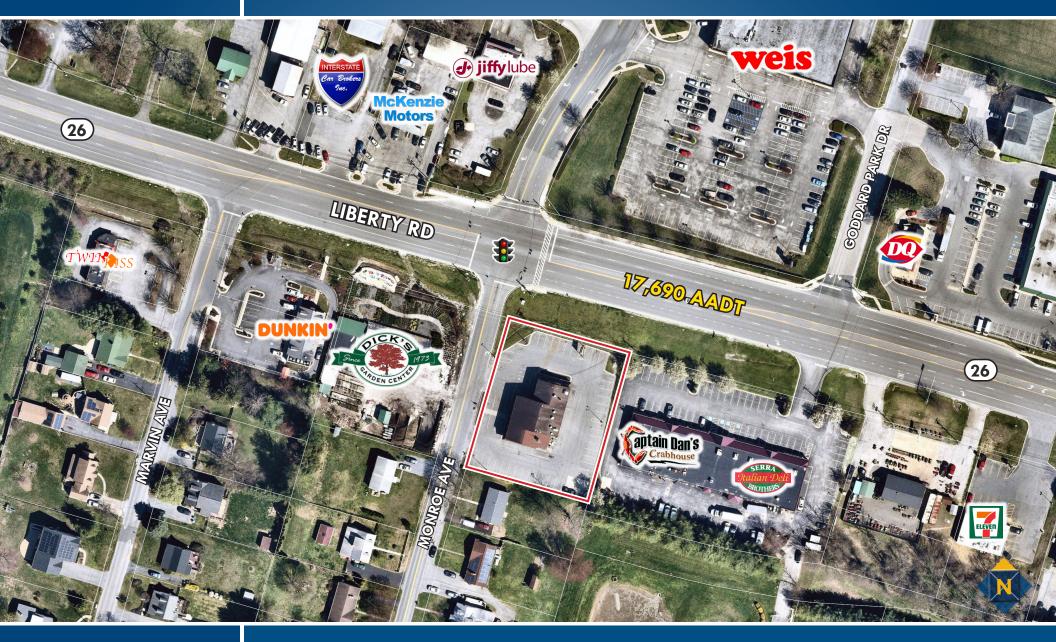

## LOCAL AERIAL HARVEST INN | 2007 LIBERTY ROAD | ELDERSBURG, MARYLAND 21784

Dennis BoyleVice PresidentChris WalshVice President☎ 443.798.9339ॼ dboyle@mackenziecommercial.com☎ 410.494.4857ॼ cwalsh@mackenziecommercial.comMacKenzie Commercial Real Estate Services, LLC• 410-821-8585• 2328 W. Joppa Road, Suite 200 | Lutherville-Timonium, Maryland 21093• www.MACKENZIECOMMERCIAL.com

### TRAFFIC COUNT 17,690 AADT (Liberty Rd/Rt. 26)

SALE PRICE Negotiable

#### HIGHLIGHTS

- ► Freestanding bar/restaurant
- ► Fully signalized intersection
- Great visibility on Liberty Road (approx. 165 ft. of frontage)
- Prime redevelopment potential
- Nearby retailers include Weis Markets, Dunkin', Walmart, T.J. Maxx, Petco, Chipotle, HomeGoods and more!