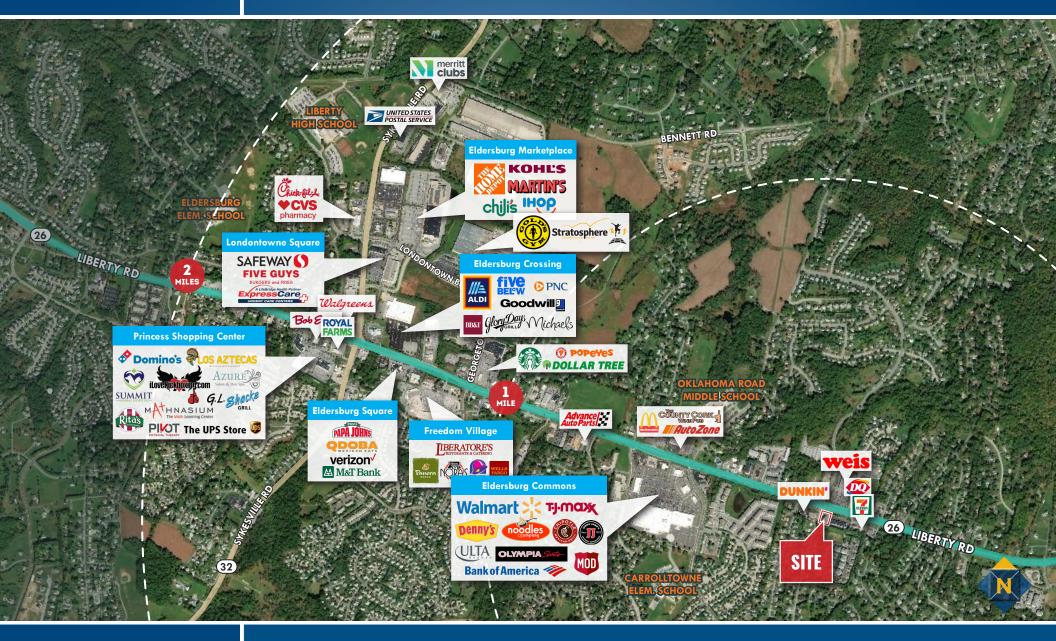

## ELDERSBURG TRADE AREA HARVEST INN | 2007 LIBERTY ROAD | ELDERSBURG, MARYLAND 21784

Dennis Boyle
Vice President

Chris Walsh
Vice Presi