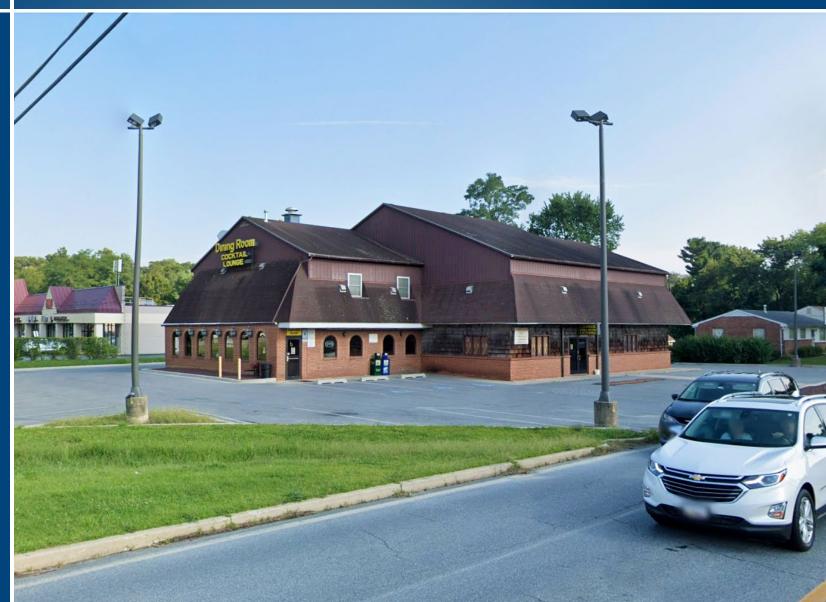

## **RETAIL PAD SITE/RESTAURANT** HARVEST INN | 2007 LIBERTY ROAD | ELDERSBURG, MARYLAND 21784

#### **BUILDING SIZE**

9,830 sf (2 stories)

#### LOT SIZE

0.7 Acres

#### **YEAR BUILT**

1966

#### HIGHLIGHTS

- ► Freestanding bar/restaurant
- ► Fully signalized intersection
- Great visibility on Liberty Road (approx. 165 ft. of frontage)
- Prime redevelopment potential
- Nearby retailers include Weis Markets, Dunkin', Walmart, T.J. Maxx, Petco, Chipotle, HomeGoods and more!