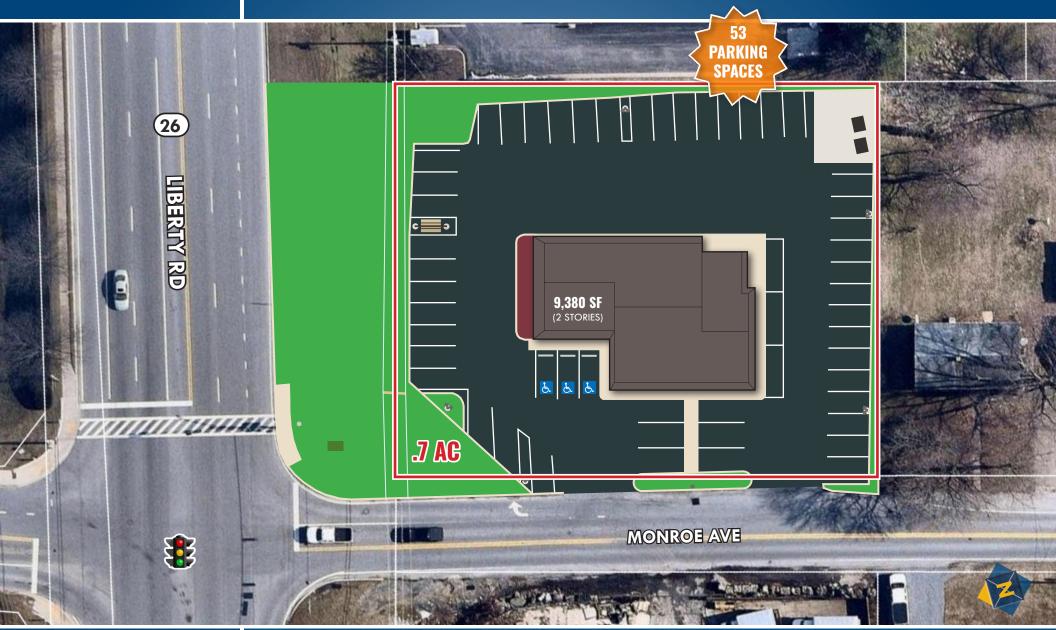

## EXISTING SITE PLAN HARVEST INN | 2007 LIBERTY ROAD | ELDERSBURG, MARYLAND 21784

Dennis BoyleVice PresidentChris WalshVice President☎ 443.798.9339ॼ dboyle@mackenziecommercial.com☎ 410.494.4857ॼ cwalsh@mackenziecommercial.comMacKenzie Commercial Real Estate Services, LLC• 410-821-8585• 2328 W. Joppa Road, Suite 200 | Lutherville-Timonium, Maryland 21093• www.MACKENZIECOMMERCIAL.com

#### **BUILDING SIZE**

9,830 sf (2 stories)

#### LOT SIZE

0.7 Acres