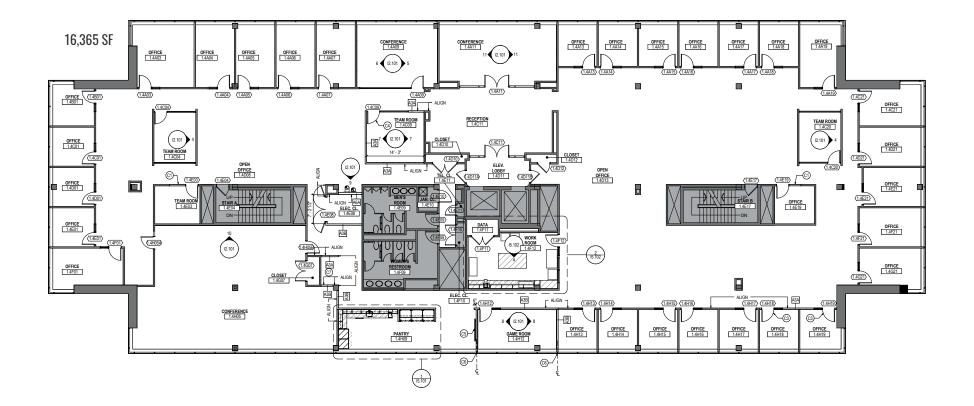

| AVAILABLE:     | SUITE 500: 9,516 SF<br>SUITE 510: 2,378 SF<br>3RD FLOOR: 16,365 SF*<br>4TH FLOOR: 16,365 SF*<br>*AVAILABLE 12/1/2024 |
|----------------|----------------------------------------------------------------------------------------------------------------------|
| PARKING:       | MINIMUM 4.5/1,000                                                                                                    |
| BUILDING SIZE: | 78,461 SF (5 STORIES)                                                                                                |
| RENTAL RATE:   | \$24.50/SF, FS                                                                                                       |

**3RD FLOOR** 

**4TH FLOOR** 

**SUITE: 500** 

SUITE: 510