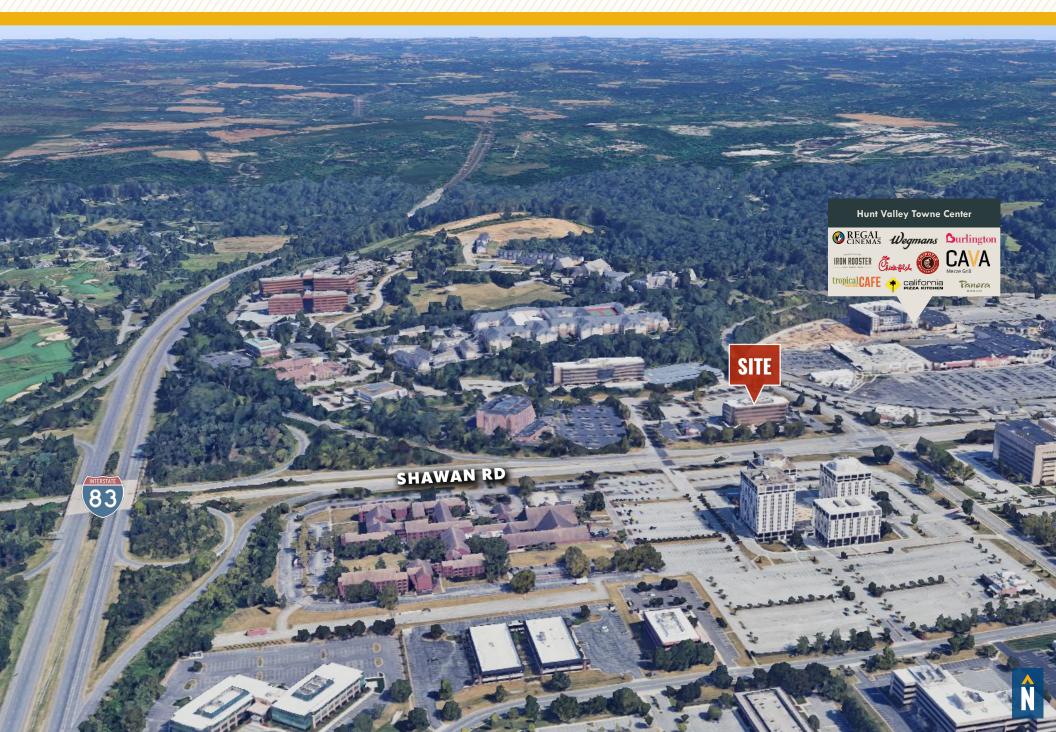

# LOCAL **BIRDSEYE**

#### **HIGHLIGHTS**:

- Best in class for accessibility & walkability to amenities
- Prime Medical Location
- Class A contemporary office space
- Lobby Attendant
- Tremendous visibility on Shawan Road
- Immediate access to I-83
- Short walk to nearby Hunt Valley Light Rail station
- Adjacent to Hunt Valley Towne Centre (Wegmans, Burlington, Regal Cinemas, Marshalls, DICK's Sporting Goods and a surplus of dining options)
- NEW fitness center coming soon