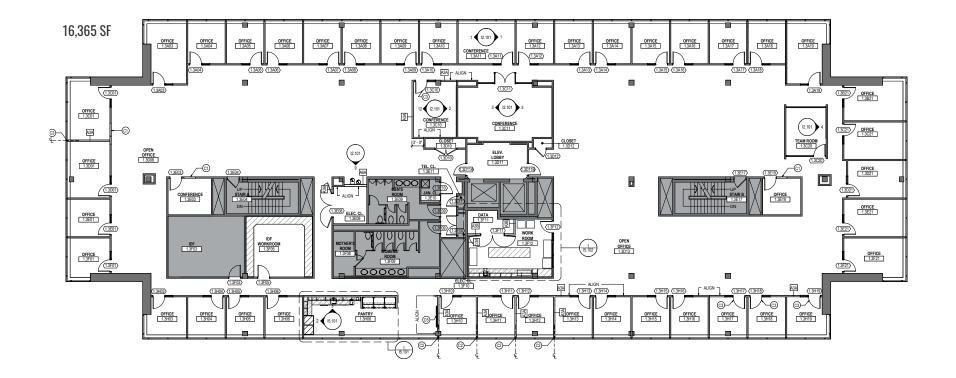

| AVAILABLE:     | SUITE 500: 9,516 SF<br>SUITE 510: 2,378 SF<br>3RD FLOOR: 16,365 SF*<br>4TH FLOOR: 16,365 SF*<br>*AVAILABLE 12/1/2024 |
|----------------|----------------------------------------------------------------------------------------------------------------------|
| PARKING:       | MINIMUM 4.5/1,000                                                                                                    |
| BUILDING SIZE: | 78,461 SF (5 STORIES)                                                                                                |
| RENTAL RATE:   | \$24.50/SF, FS                                                                                                       |

**3RD FLOOR** 

**4TH FLOOR** 

**SUITE: 500** 

SUITE: 510