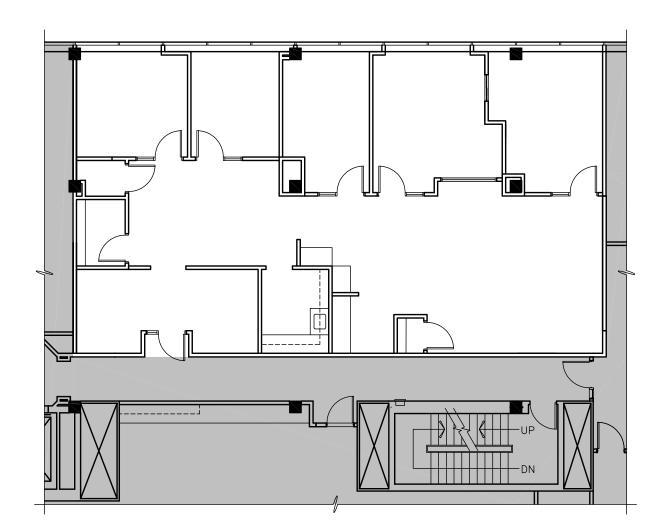

| AVAILABLE:     | SUITE 500: 9,516 SF<br>SUITE 510: 2,378 SF<br>3RD FLOOR: 16,365 SF*<br>4TH FLOOR: 16,365 SF*<br>*AVAILABLE 12/1/2024 |
|----------------|----------------------------------------------------------------------------------------------------------------------|
| PARKING:       | MINIMUM 4.5/1,000                                                                                                    |
| BUILDING SIZE: | 78,461 SF (5 STORIES)                                                                                                |
| RENTAL RATE:   | \$24.50/SF, FS                                                                                                       |

**3RD FLOOR** 

**4TH FLOOR** 

**SUITE: 500** 

SUITE: 510