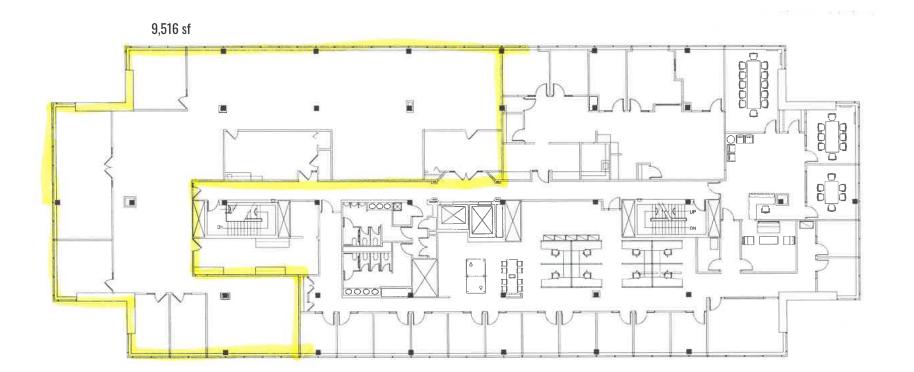

| AVAILABLE:     | SUITE 500: 9,516 SF<br>SUITE 510: 2,378 SF<br>3RD FLOOR: 16,365 SF*<br>4TH FLOOR: 16,365 SF*<br>*AVAILABLE 12/1/2024 |
|----------------|----------------------------------------------------------------------------------------------------------------------|
| PARKING:       | MINIMUM 4.5/1,000                                                                                                    |
| BUILDING SIZE: | 78,461 SF (5 STORIES)                                                                                                |
| RENTAL RATE:   | \$24.50/SF, FS                                                                                                       |

**3RD FLOOR** 

**4TH FLOOR** 

**SUITE: 500** 

SUITE: 510