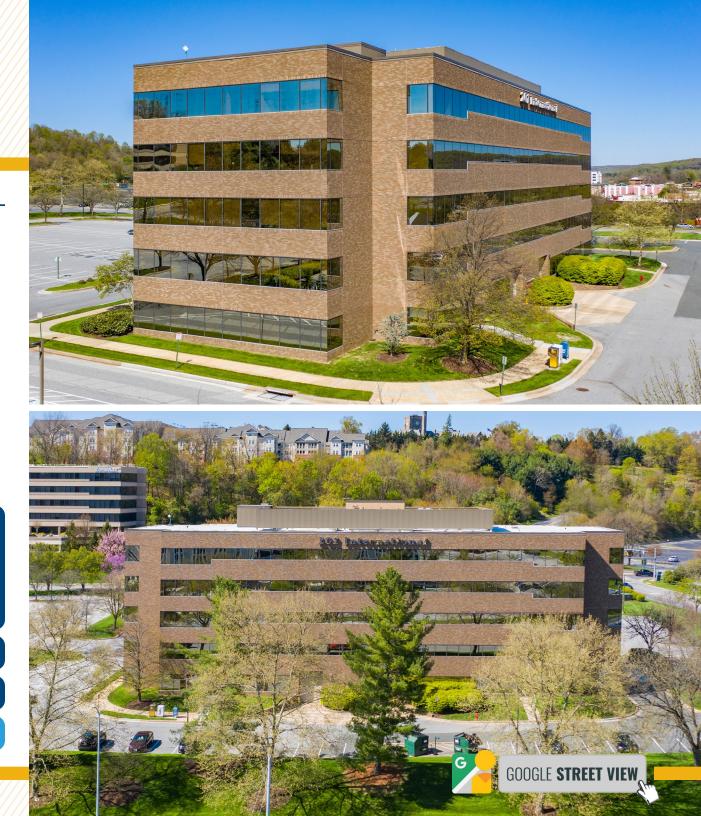

Cinemas, Marshalls, DICK's Sporting Goods and a surplus of dining options)
- NEW fitness center coming soon

| AVAILABLE:     | SUITE 500: 9,516 SF<br>SUITE 510: 2,378 SF<br>3RD FLOOR: 16,365 SF*<br>4TH FLOOR: 16,365 SF*<br>*AVAILABLE 12/1/2024 |
|----------------|----------------------------------------------------------------------------------------------------------------------|
| PARKING:       | MINIMUM 4.5/1,000                                                                                                    |
| BUILDING SIZE: | 78,461 SF (5 STORIES)                                                                                                |
| RENTAL RATE:   | \$24.50/SF, FS                                                                                                       |



**3RD FLOOR** 



**4TH FLOOR** 



**SUITE: 500** 



SUITE: 510



# LOCAL **BIRDSEYE**



#### FOR MORE INFO **CONTACT:**



**JOE BRADLEY SENIOR VICE PRESIDENT & PRINCIPAL** 410.494.4892 JBRADLEY@mackenziecommercial.com



VICE PRESIDENT 410.494.6657 HFORD@mackenziecommercial.com





VISIT PROPERTY PAGE FOR MORE INFORMATION.

No warranty or representation, expressed or implied, is made as to the accuracy of the information contained herein, and same is submitted subject to errors, omissions, change of price, rental or other conditions, withdrawal without notice, and to any specific listing conditions imposed by our principals.