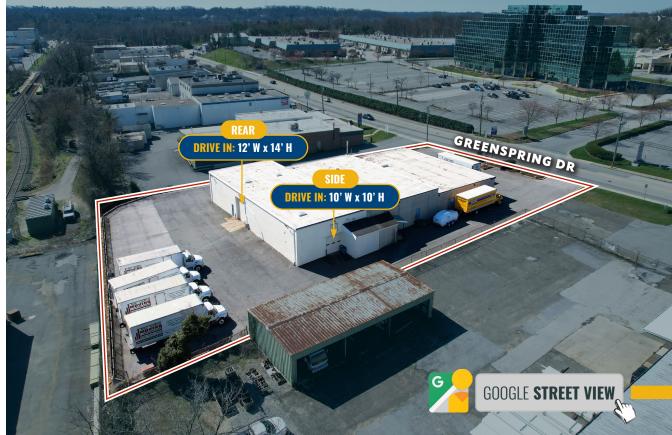

#### **HIGHLIGHTS:**

- 12,740 SF  $\pm$  flex/industrial building
- 3 drive ins (front, rear and side)
- Fully paved
- Visibility on Greenspring Drive with mix of retail/ showroom users
- Just off of York Road corridor and its many amenities
- Excellent access to I-83 and I-695
- Special exception exists permitting automotive uses

|                | -                                                            |
|----------------|--------------------------------------------------------------|
| BUILDING SIZE: | 12,740 SF ±                                                  |
| LOT SIZE:      | 1.0 ACRE ±                                                   |
| YEAR BUILT:    | 1963                                                         |
| CLEAR HEIGHT:  | 12-17' ±                                                     |
| DRIVE INS:     | 3 (FRONT, REAR AND SIDE)                                     |
| POWER:         | 3 PHASE                                                      |
| SPRINKLERS:    | NONE                                                         |
| ZONING:        | ML IM (MANUFACTURING, LIGHT)<br>[INDUSTRIAL, MAJOR DISTRICT] |

### LOCAL BIRDSEYE