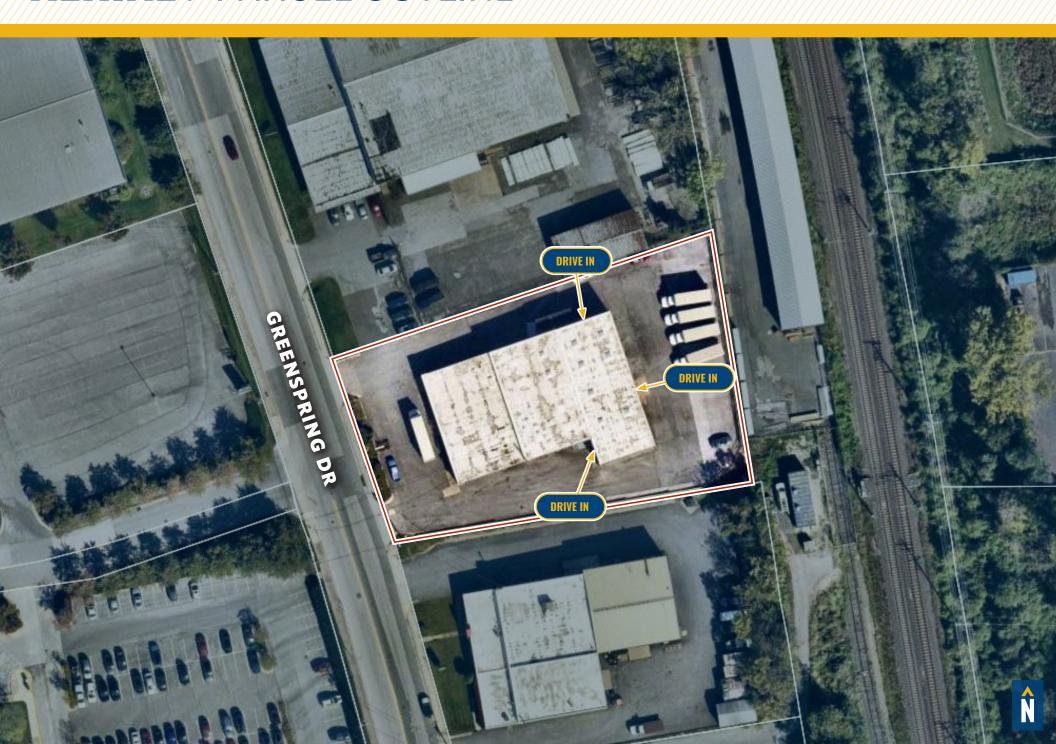

#### **HIGHLIGHTS:**

- 12,740 SF  $\pm$  flex/industrial building
- 3 drive ins (front, rear and side)
- Fully paved
- Visibility on Greenspring Drive with mix of retail/ showroom users
- Just off of York Road corridor and its many amenities
- Excellent access to I-83 and I-695
- Special exception exists permitting automotive uses

|                | -                                                            |
|----------------|--------------------------------------------------------------|
| BUILDING SIZE: | 12,740 SF ±                                                  |
| LOT SIZE:      | 1.0 ACRE ±                                                   |
| YEAR BUILT:    | 1963                                                         |
| CLEAR HEIGHT:  | 12-17' ±                                                     |
| DRIVE INS:     | 3 (FRONT, REAR AND SIDE)                                     |
| POWER:         | 3 PHASE                                                      |
| SPRINKLERS:    | NONE                                                         |
| ZONING:        | ML IM (MANUFACTURING, LIGHT)<br>[INDUSTRIAL, MAJOR DISTRICT] |

### AERIAL / PARCEL OUTLINE