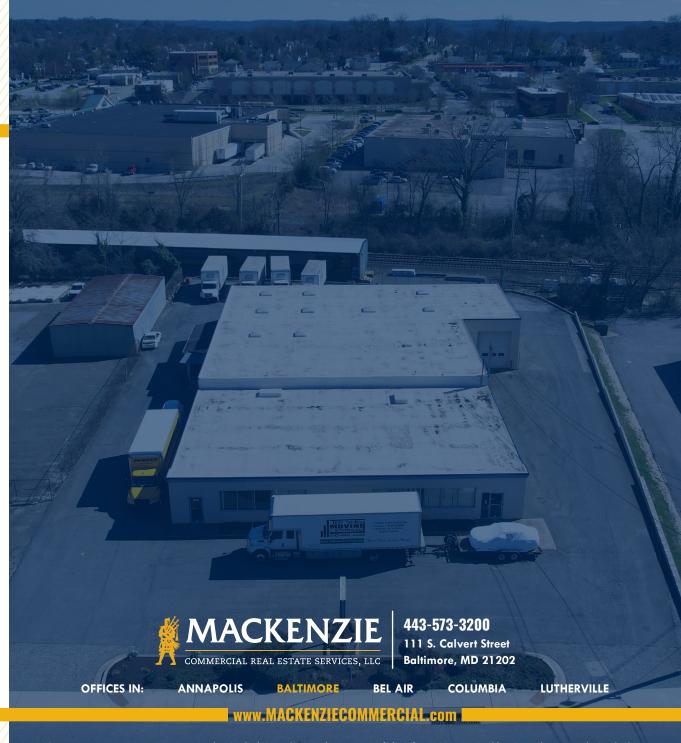

#### **HIGHLIGHTS:**

- 12,740 SF  $\pm$  flex/industrial building
- 3 drive ins (front, rear and side)
- Fully paved
- Visibility on Greenspring Drive with mix of retail/ showroom users
- Just off of York Road corridor and its many amenities
- Excellent access to I-83 and I-695
- Special exception exists permitting automotive uses

|                | -                                                            |
|----------------|--------------------------------------------------------------|
| BUILDING SIZE: | 12,740 SF ±                                                  |
| LOT SIZE:      | 1.0 ACRE ±                                                   |
| YEAR BUILT:    | 1963                                                         |
| CLEAR HEIGHT:  | 12-17' ±                                                     |
| DRIVE INS:     | 3 (FRONT, REAR AND SIDE)                                     |
| POWER:         | 3 PHASE                                                      |
| SPRINKLERS:    | NONE                                                         |
| ZONING:        | ML IM (MANUFACTURING, LIGHT)<br>[INDUSTRIAL, MAJOR DISTRICT] |