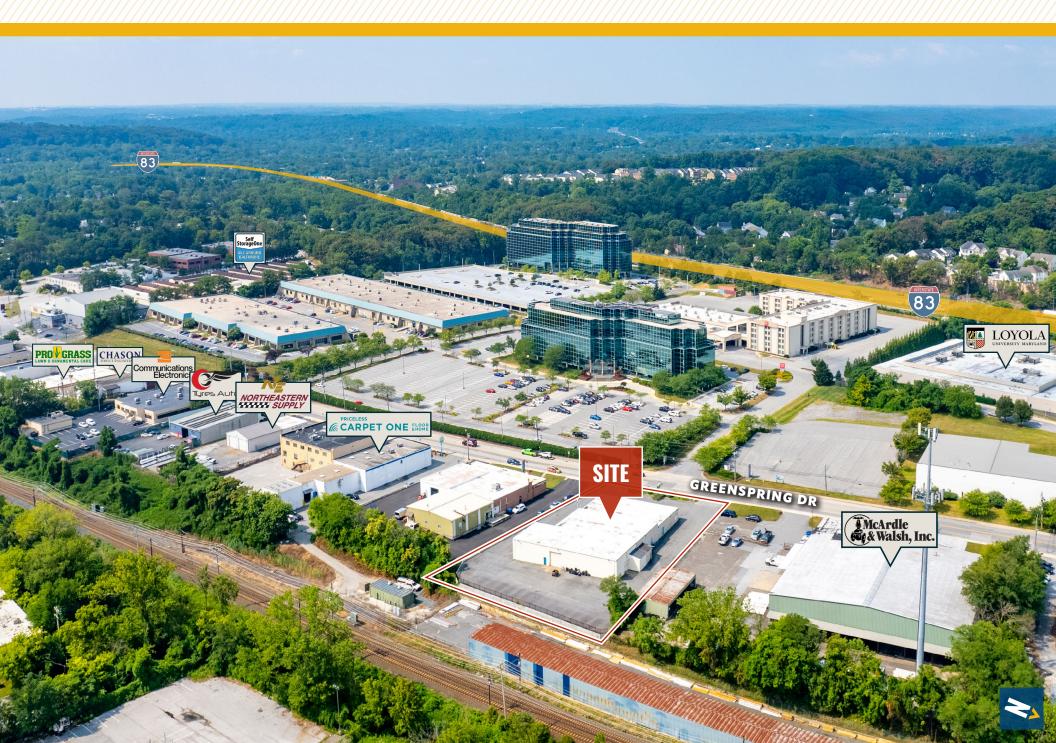

### AERIAL / PARCEL OUTLINE

#### **HIGHLIGHTS:**

- 12,740 SF  $\pm$  flex/industrial building
- 3 drive ins (front, rear and side)
- Fully paved
- Visibility on Greenspring Drive with mix of retail/ showroom users
- Just off of York Road corridor and its many amenities
- Excellent access to I-83 and I-695
- Special exception exists permitting automotive uses