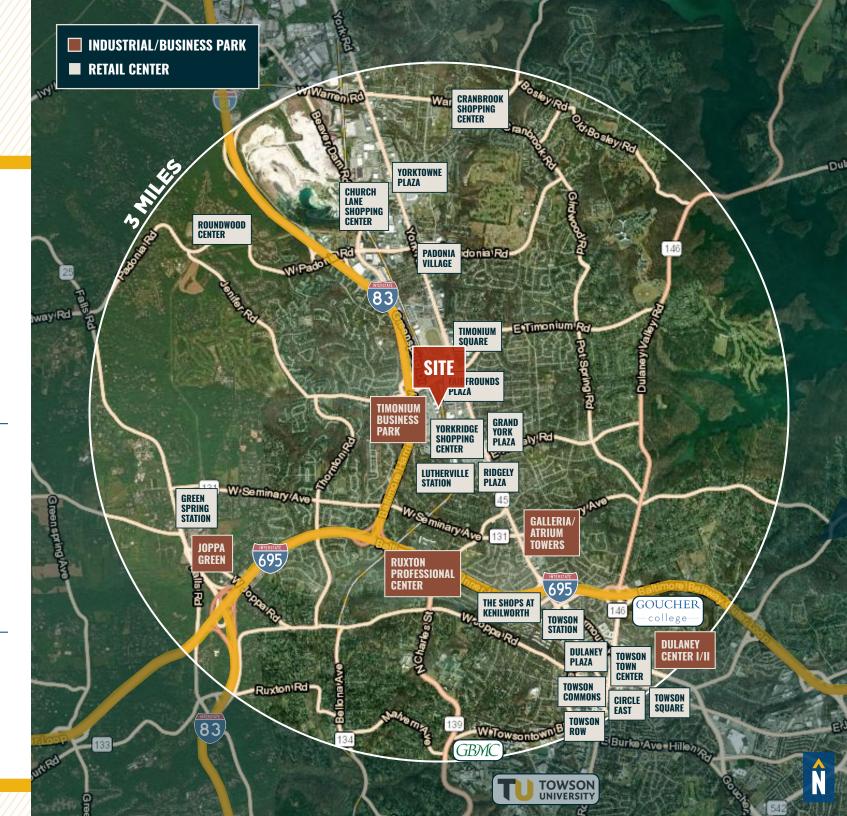

#### TRADE AREA

#### **DRIVING DISTANCE TO:**

0.6 MILES **2 MIN. DRIVE** 

2.2 MILES
4 MIN. DRIVE

11.9 MILES **13 MIN. DRIVE** 

22.4 MILES
25 MIN. DRIVE
(FAIRFIELD
MARINE TERMINAL)

24.7 MILES **25 MIN. DRIVE** 

**BALTIMORE, MD** 

13.4 MILES **17 MIN.** 

WASHINGTON, DC

53.5 MILES **1 HR. 15 MIN.** 

PHILADELPHIA, PA

104.0 MILES 1 HR. 42 MIN.