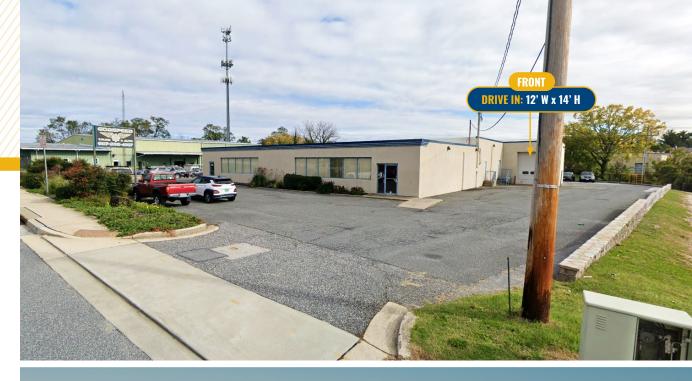

#### **HIGHLIGHTS:**

- 12,740 SF  $\pm$  flex/industrial building
- 3 drive ins (front, rear and side)
- Fully paved
- Visibility on Greenspring Drive with mix of retail/ showroom users
- Just off of York Road corridor and its many amenities
- Excellent access to I-83 and I-695
- Special exception exists permitting automotive uses

|                | -                                                            |
|----------------|--------------------------------------------------------------|
| BUILDING SIZE: | 12,740 SF ±                                                  |
| LOT SIZE:      | 1.0 ACRE ±                                                   |
| YEAR BUILT:    | 1963                                                         |
| CLEAR HEIGHT:  | 12-17' ±                                                     |
| DRIVE INS:     | 3 (FRONT, REAR AND SIDE)                                     |
| POWER:         | 3 PHASE                                                      |
| SPRINKLERS:    | NONE                                                         |
| ZONING:        | ML IM (MANUFACTURING, LIGHT)<br>[INDUSTRIAL, MAJOR DISTRICT] |