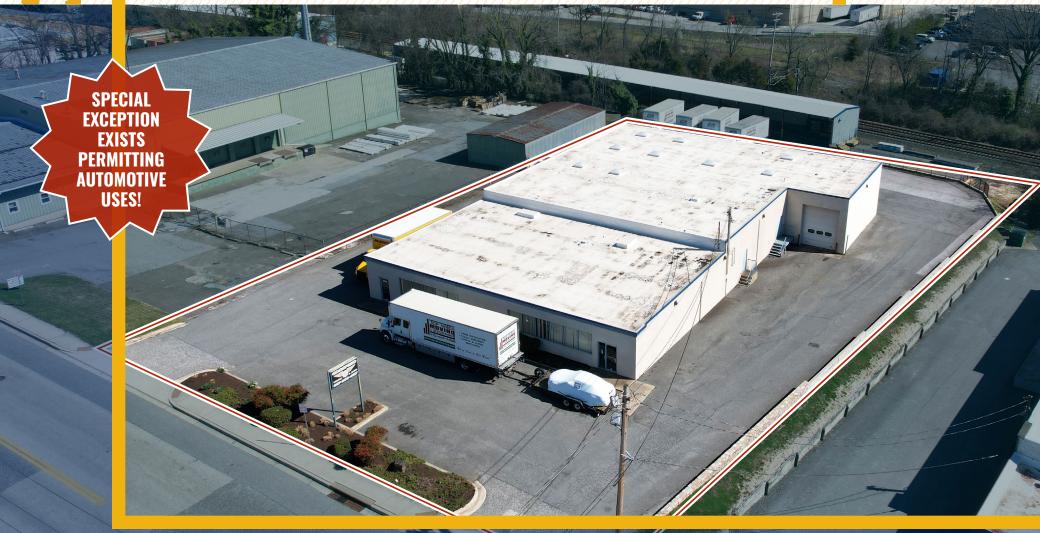

#### **HIGHLIGHTS:**

- 12,740 SF  $\pm$  flex/industrial building
- 3 drive ins (front, rear and side)
- Fully paved
- Visibility on Greenspring Drive with mix of retail/ showroom users
- Just off of York Road corridor and its many amenities
- Excellent access to I-83 and I-695
- Special exception exists permitting automotive uses

|                | -                                                            |
|----------------|--------------------------------------------------------------|
| BUILDING SIZE: | 12,740 SF ±                                                  |
| LOT SIZE:      | 1.0 ACRE ±                                                   |
| YEAR BUILT:    | 1963                                                         |
| CLEAR HEIGHT:  | 12-17' ±                                                     |
| DRIVE INS:     | 3 (FRONT, REAR AND SIDE)                                     |
| POWER:         | 3 PHASE                                                      |
| SPRINKLERS:    | NONE                                                         |
| ZONING:        | ML IM (MANUFACTURING, LIGHT)<br>[INDUSTRIAL, MAJOR DISTRICT] |

### AERIAL / PARCEL OUTLINE