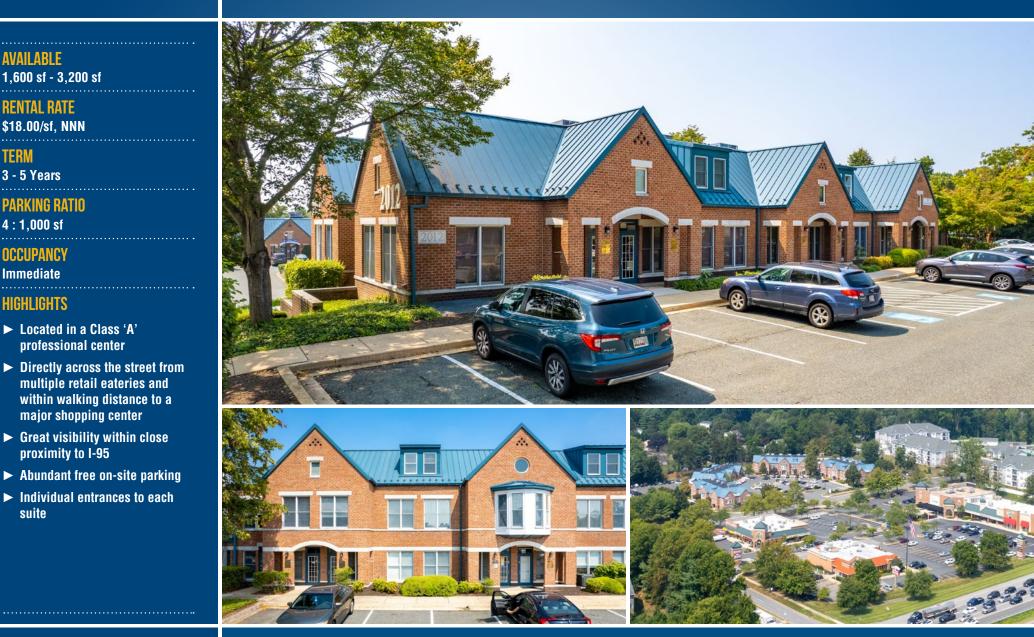

**AVAILABLE** 1.600 sf - 3.200 sf

**RENTAL RATE** \$18.00/sf, NNN

**PARKING RATIO** 4:1.000 sf

OCCUPANCY Immediate

**HIGHLIGHTS** 

suite

► Located in a Class 'A' professional center

multiple retail eateries and within walking distance to a major shopping center ► Great visibility within close proximity to I-95

► Individual entrances to each

TERM 3 - 5 Years

## **BEL AIR SOUTH PROFESSIONAL CENTER** 2012-2014 TOLLGATE ROAD | BEL AIR, MARYLAND, 21015

Beetle Smith | Senior Vice President Tom Mottley | Senior Vice President & Principal 🕿 443.573.3219 🖂 bsmith@mackenziecommercial.com 🖀 443.573.3217 🖿 tmottley@mackenziecommercial.com MacKenzie Commercial Real Estate Services, LLC • 410-879-1900 • 3465 Box Hill Corporate Center Drive, Suite F | Abingdon, Maryland 21009 • www.MACKENZIECOMMERCIAL.com