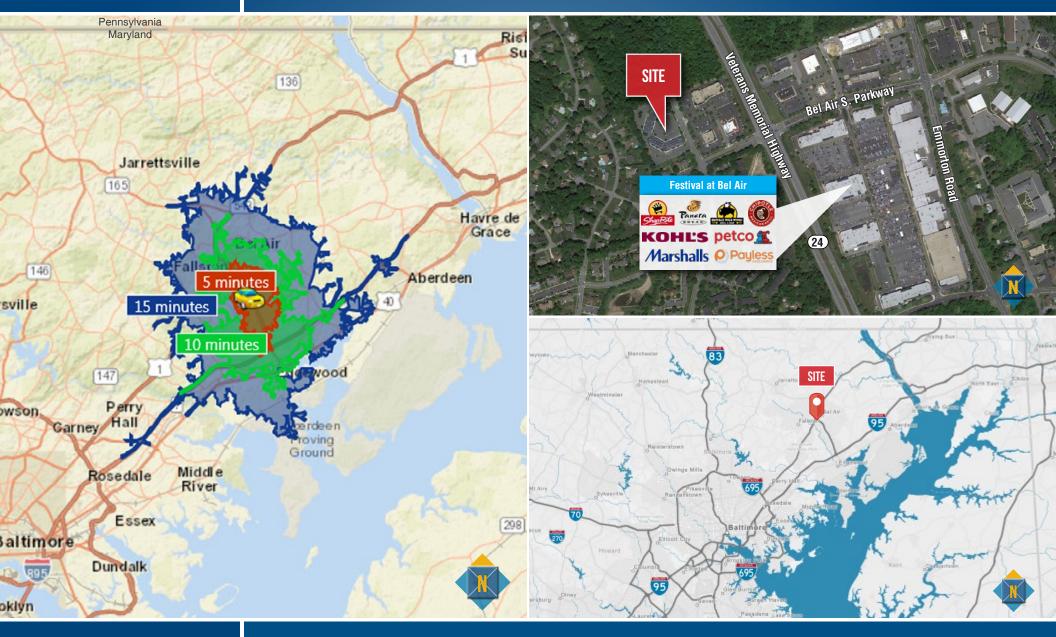

## **LOCATION/DRIVE TIME/AERIAL** 2012-2014 TOLLGATE ROAD | BEL AIR, MARYLAND, 21015

 Beetle Smith | Senior Vice President
 Tom Mottley | Senior Vice President & Principal

 ☎ 443.573.3219 ➡ bsmith@mackenziecommercial.com
 ☎ 443.573.3217 ➡ tmottley@mackenziecommercial.com

 MacKenzie Commercial Real Estate Services, LLC
 • 410-879-1900
 • 3465 Box Hill Corporate Center Drive, Suite F | Abingdon, Maryland 21009
 • www.MACKENZIECOMMERCIAL.com