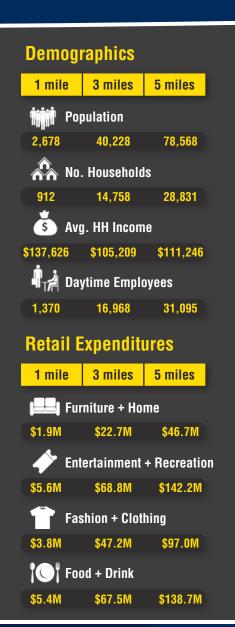

## **Location / Demographics**

Crossroads @ Bel Air | Route 543 & Route 1 Bypass | Bel Air, Maryland 21015