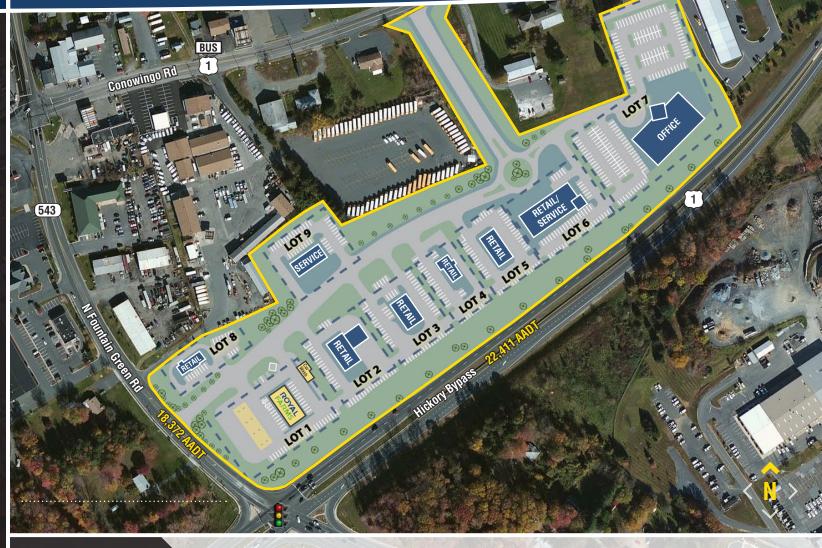

## **Crossroads @ Bel Air: Retail Pad Sites**

Route 543 & Route 1 Bypass | Bel Air, Maryland 21015

Lot 1 - Royal Farms / Gas

Lot 2 - 1.1379 Ac ±

Lot 3 - 1.2461 Ac ±

Lot 4 - 0.8142 Ac ±

Lot 5 - 0.9312 Ac ±

Lot 6 - 1.2349 Ac ±

Lot 7 - 3.1454 Ac ±

Lot 8 - 0.6130 Ac ±

Lot 9 - 1.0642 Ac ±

#### Zoning:

CI (Commercial Industrial)

#### **Traffic Count::**

22,000+ AADT (Hickory Bypass)

18,000+ AADT (N Fountain Green Rd)

Situated at a signalized intersection with excellent frontage and visibility Graded lots with all public utilities