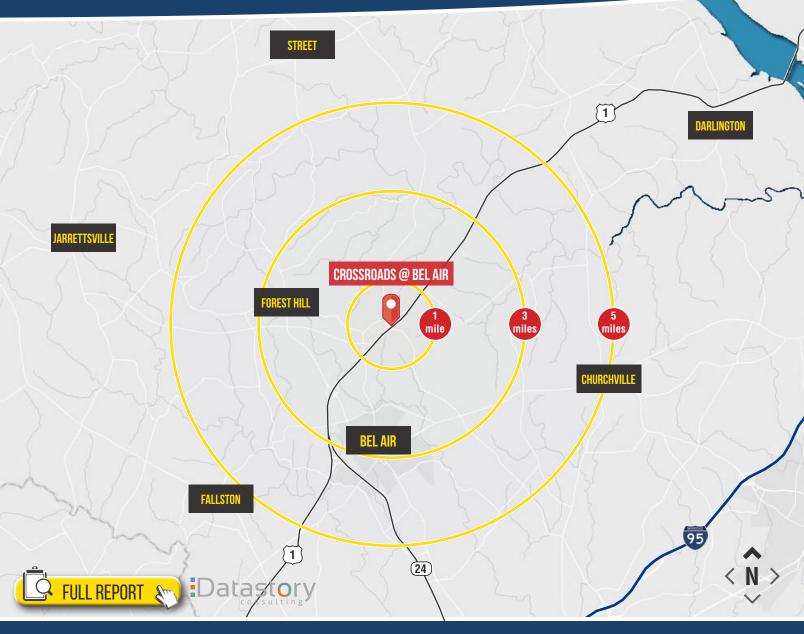

#### **Trade Area**

Crossroads @ Bel Air | Route 543 & Route 1 Bypass | Bel Air, Maryland 21015