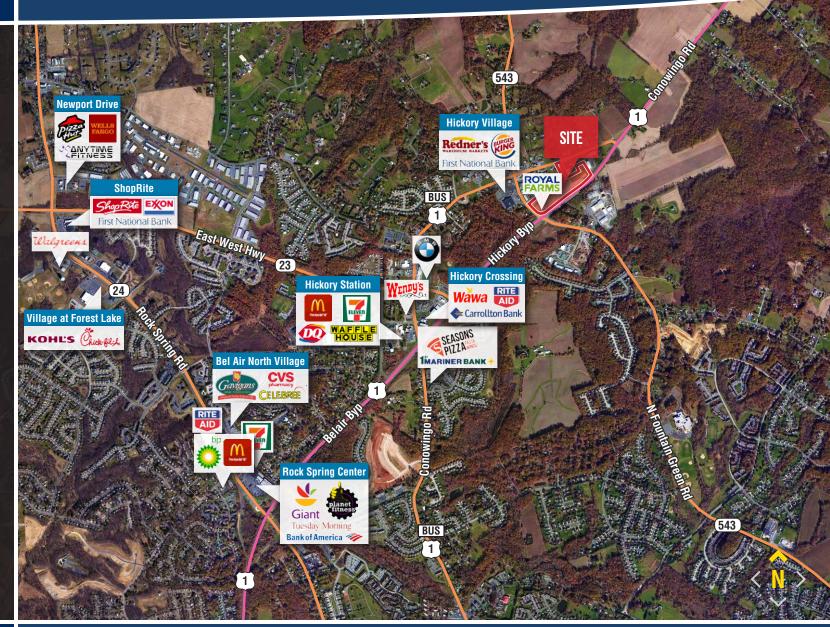

#### **Trade Area**

Crossroads @ Bel Air | Route 543 & Route 1 Bypass | Bel Air, Maryland 21015

## **Location / Demographics**

Crossroads @ Bel Air | Route 543 & Route 1 Bypass | Bel Air, Maryland 21015