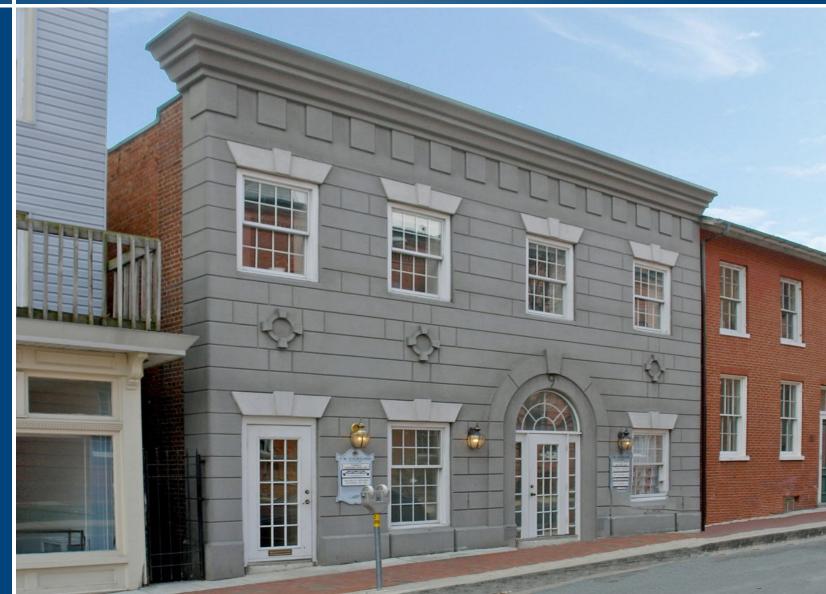

### **9 W. COURTLAND STREET** BEL AIR, MARYLAND 21014

#### AVAILABLE Suite 201: 736 sf

Suite 201. 730 Si

RENTAL RATE \$16.00/sf, NNN

ZONING B2

**PROPERTY USE** 

**Office/Commercial** 

**BUILDING SIZE** 4,950 sf

#### HIGHLIGHTS

- Located in the center of Bel Air directly across from Harford County Circuit Court House
- Within walking distance to downtown Main Street Amenities
- Parking garage one block from building