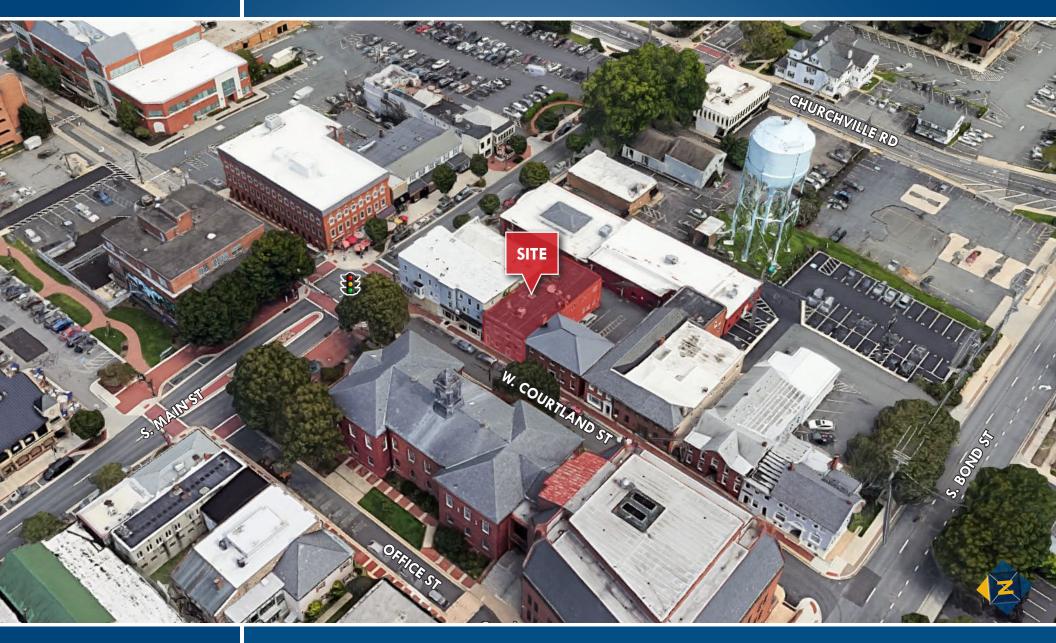

## **BIRDSEYE** 9 W. COURTLAND STREET | BEL AIR, MARYLAND 21014

#### HIGHLIGHTS

- Located in the center of Bel Air directly across from Harford County Circuit Court House
- Within walking distance to downtown Main Street Amenities
- Parking garage one block from building