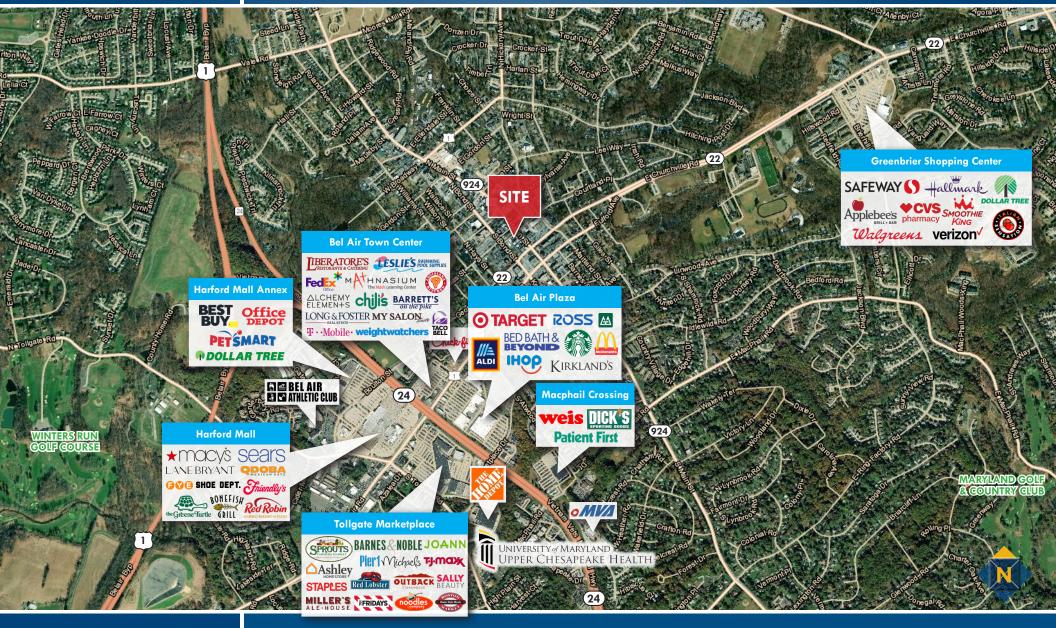

# **SURROUNDING AMENITIES** 9 W. COURTLAND STREET | BEL AIR, MARYLAND 21014

MACKENZIE COMMERCIAL REAL ESTATE SERVICES, LLC

Beetle Smith | Senior Vice President 6 443.573.3219 ≤ bsmith@mackenziecommercial.com

#### **NEARBY AMENITIES**

Dining, Retail, Banking and Personal Services