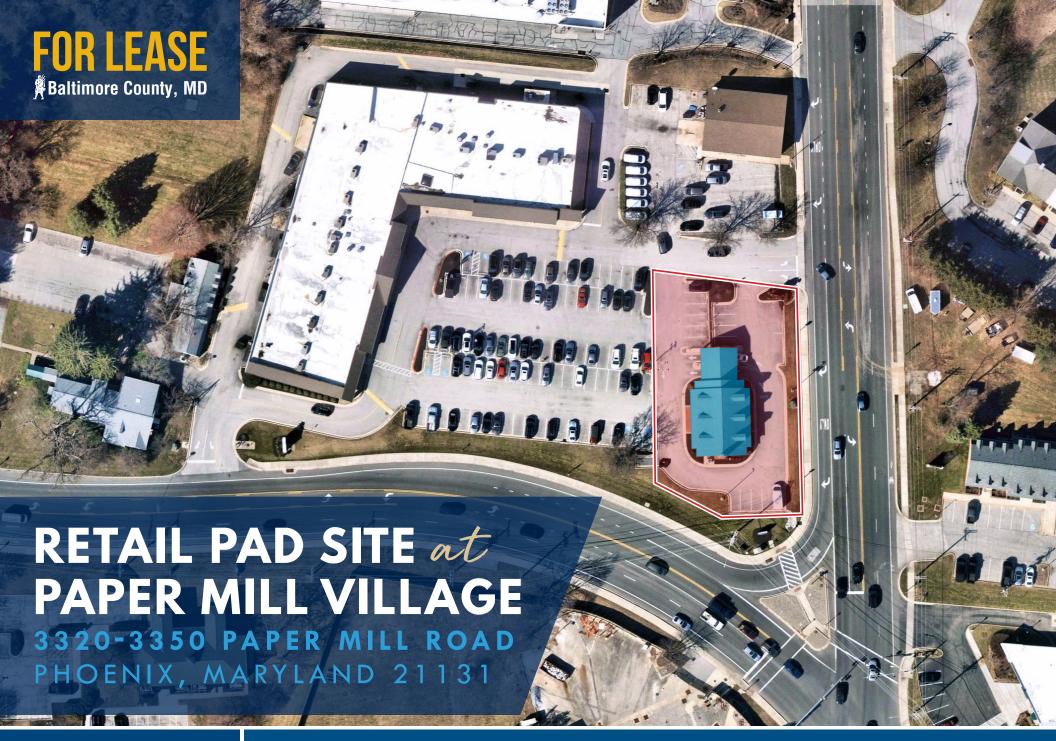

## PAPER MILL VILLAGE 3320-3350 PAPER MILL ROAD | PHOENIX, MARYLAND 21131

# AERIAL: RETAIL PAD SITE PAPER MILL VILLAGE | 14300 JARRETTSVILLE PIKE | PHOENIX, MARYLAND 21131