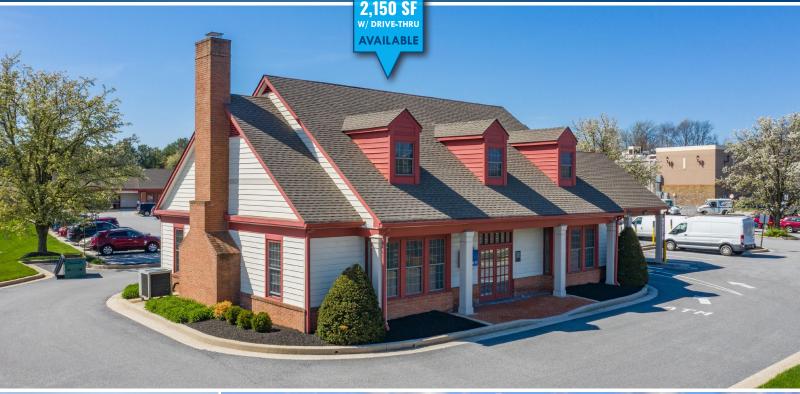

## **AVAILABLE**

2,150 sf (w/drive-thru)

## HIGHLIGHTS

- ▶ 3,303 sf freestanding retail (w/ 2-lane drive-thru)
- ► Existing build-out allows new users to open for business almost immediately
- ► Located in one of Baltimore County's most affluent areas, with a 1 mile average household income of \$192.000+