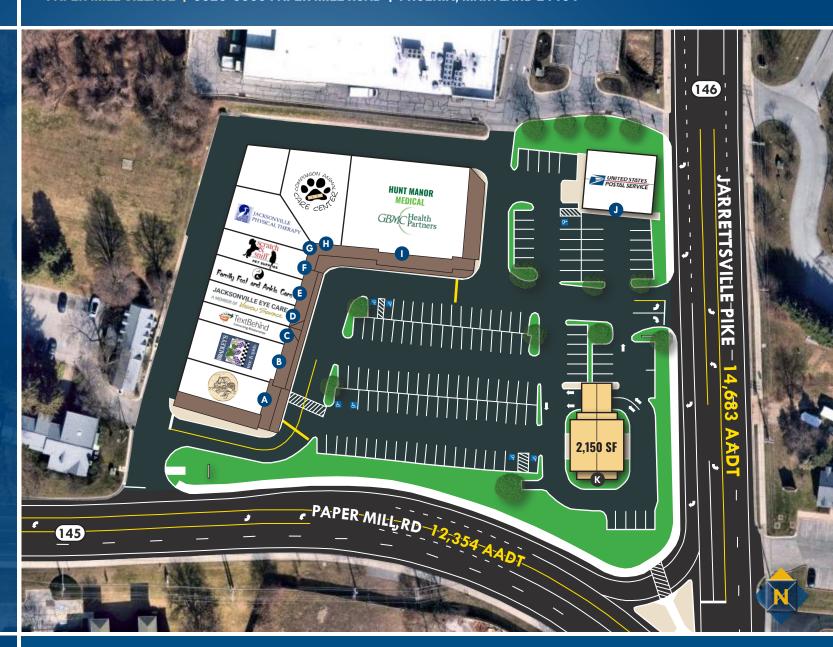

## SITE PLAN

PAPER MILL VILLAGE | 3320-3350 PAPER MILL ROAD | PHOENIX, MARYLAND 21131

- A Paper Mill Pharmacy & Gift Shop
- **B** Bradley's Wine & Spirits
- C TextBehind, Inc.
- D Jacksonville Eye Care
- **E** Family Foot & Ankle Care
- F Scratch & Sniff Pet Supplies
- **G** Jacksonville Physical Therapy
- **H** Companion Animal Care Center
- Hunt Manor Medical
- J U.S. Post Office
- AVAILABLE: 2,150 sf ±