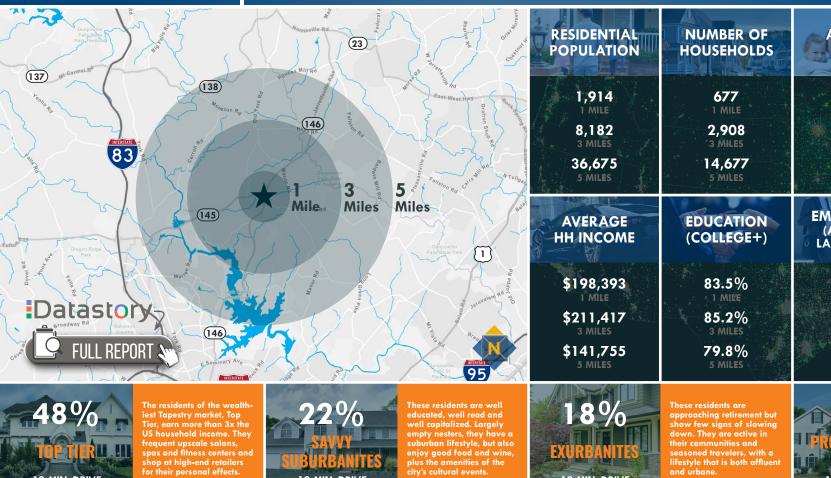

## LOCATION / DEMOGRAPHICS (2021) PAPER MILL VILLAGE | 3320-3350 PAPER MILL ROAD | PHOENIX, MARYLAND 21131

10 MIN. DRIVE LEARN MORE

2.84 **AVERAGE HH SIZE** 

47.3 MEDIAN AGE

\$173,200 **MEDIAN HH INCOME** 

2.85 AVERAGE HH SIZE

MEDIAN AGE

\$108,700 MEDIAN HH INCOME

2.50 AVERAGE HH SIZE

51.0 MEDIAN AGE

\$103,400 MEDIAN HH INCOME

MEDIAN AGE 49.6 50.1 3 MILE 44.7

**EMPLOYMENT** (AGE 16+ IN LABOR FORCE) 98.5% 97.7% 96.7%

2,065 7,598 32,069

DAYTIME

POPULATION

consumers are career professionals with an annual household income more than twice the US be equipped with home gyms and in-home theaters

3.13 **AVERAGE HH SIZE** 

40.8 **MEDIAN AGE** 

\$138,100 MEDIAN HH INCOME