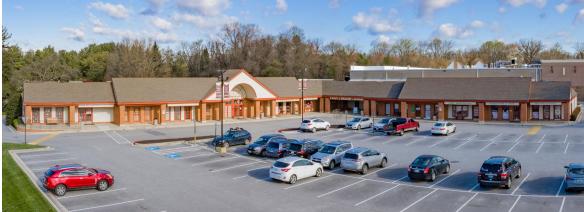

## PAPER MILL VILLAGE 3320-3350 PAPER MILL ROAD | PHOENIX, MARYLAND 21131

## HIGHLIGHTS

- ▶ 3,303 sf freestanding retail (w/ 2-lane drive-thru)
- ► Existing build-out allows new users to open for business almost immediately
- ► Located in one of Baltimore County's most affluent areas, with a 1 mile average household income of \$192.000+