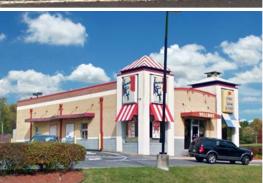

#### HIGHLIGHTS

- 184,000 sf grocery-anchored shopping center conveniently located at the intersection of Moravia Road and Sinclair Lane
- < 1 mile from I-95 and I-895</p>
- Dominant center in the local marketplace
- Tenants include Giant Food, Roses, Super Beauty, Rainbow, DTLR, Popeye's, Wells Fargo, KFC, Pizza Boli's and more!
- Excellent visibility, strong frontage, multiple access points, and ample parking
- ► Pylon signage available
- Convenient to Johns Hopkins Bayview Medical Center and Morgan State University