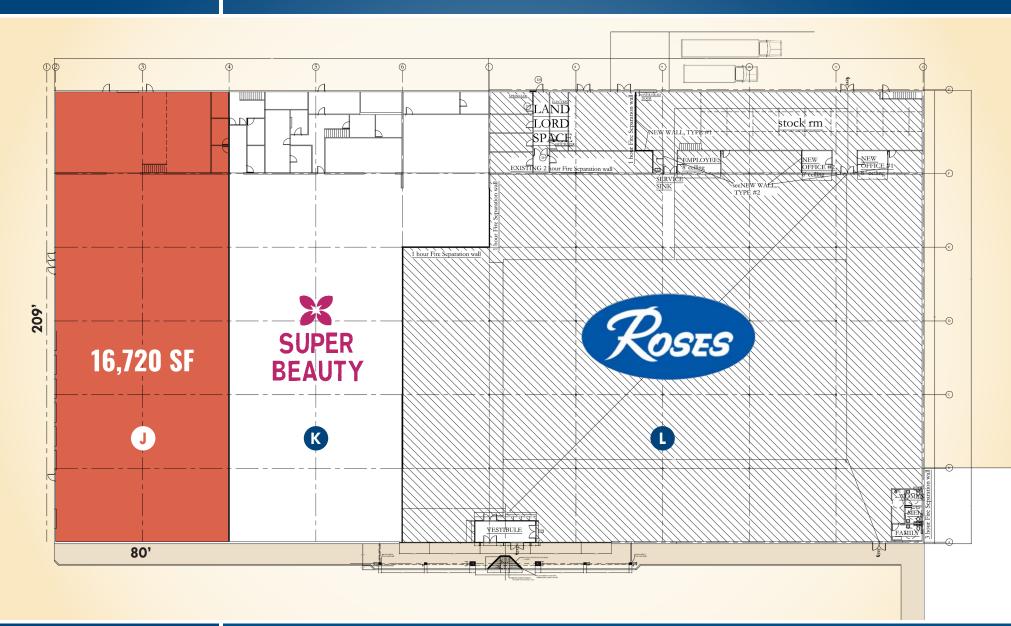

#### AVAILABLE

- ▶ 3,250 sf
- ▶ 3,363 sf
- ► 6,000 sf (2<sup>nd</sup> gen restaurant)
- ▶ 16,720 sf junior anchor

# FLOOR PLAN: SUITES J, K, L PARKSIDE SHOPPING CENTER | 5000-5150 SINCLAIR LANE | BALTIMORE, MARYLAND 21206

Laura Williams | Vice President

🖀 410.494.4864 🛛 🗠 Iwilliams@mackenziecommercial.com