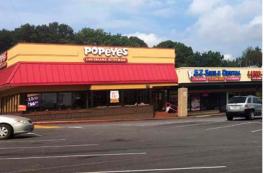

#### HIGHLIGHTS

- 184,000 sf grocery-anchored shopping center conveniently located at the intersection of Moravia Road and Sinclair Lane
- < 1 mile from I-95 and I-895</p>
- Dominant center in the local marketplace
- Tenants include Giant Food, Roses, Super Beauty, Rainbow, DTLR, Popeye's, Wells Fargo, KFC, Pizza Boli's and more!
- Excellent visibility, strong frontage, multiple access points, and ample parking
- ► Pylon signage available
- Convenient to Johns Hopkins Bayview Medical Center and Morgan State University