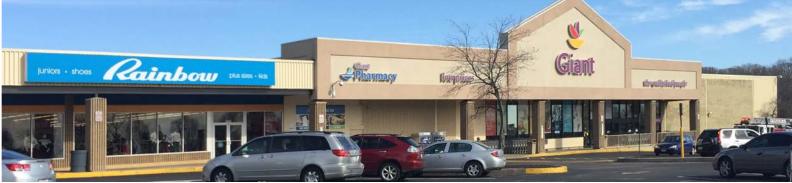

#### HIGHLIGHTS

- 184,000 sf grocery-anchored shopping center conveniently located at the intersection of Moravia Road and Sinclair Lane
- < 1 mile from I-95 and I-895</p>
- Dominant center in the local marketplace
- Tenants include Giant Food, Roses, Super Beauty, Rainbow, DTLR, Popeye's, Wells Fargo, KFC, Pizza Boli's and more!
- Excellent visibility, strong frontage, multiple access points, and ample parking
- ► Pylon signage available
- Convenient to Johns Hopkins Bayview Medical Center and Morgan State University