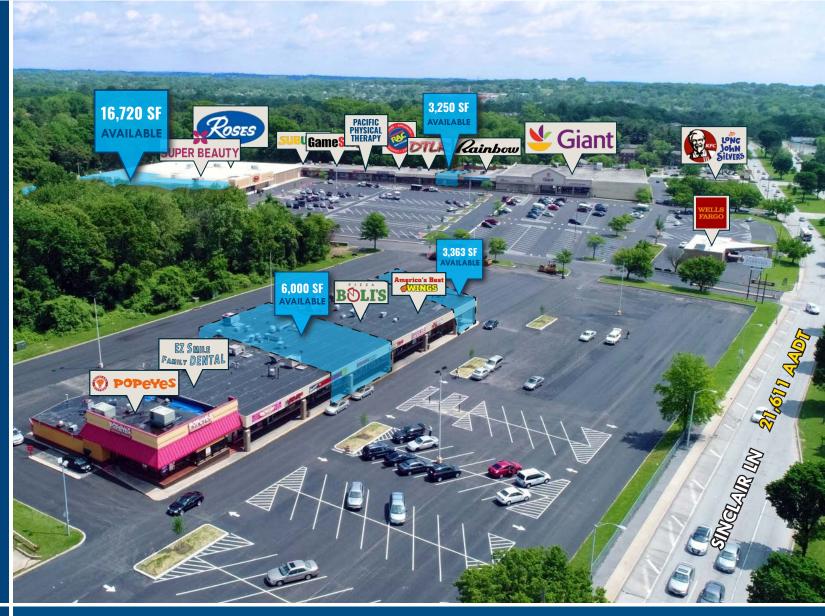

#### AVAILABLE

- ▶ 3,250 sf
- ▶ 3,363 sf
- ► 6,000 sf (2<sup>nd</sup> gen restaurant)
- ▶ 16,720 sf junior anchor

#### HIGHLIGHTS

- 184,000 sf grocery-anchored shopping center conveniently located at the intersection of Moravia Road and Sinclair Lane
- < 1 mile from I-95 and I-895</p>
- Dominant center in the local marketplace
- Tenants include Giant Food, Roses, Super Beauty, Rainbow, DTLR, Popeye's, Wells Fargo, KFC, Pizza Boli's and more!
- Excellent visibility, strong frontage, multiple access points, and ample parking
- ► Pylon signage available
- Convenient to Johns Hopkins Bayview Medical Center and Morgan State University