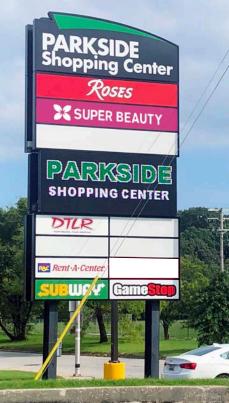

#### HIGHLIGHTS

- 184,000 sf grocery-anchored shopping center conveniently located at the intersection of Moravia Road and Sinclair Lane
- < 1 mile from I-95 and I-895</p>
- Dominant center in the local marketplace
- Tenants include Giant Food, Roses, Super Beauty, Rainbow, DTLR, Popeye's, Wells Fargo, KFC, Pizza Boli's and more!
- Excellent visibility, strong frontage, multiple access points, and ample parking
- ► Pylon signage available
- Convenient to Johns Hopkins Bayview Medical Center and Morgan State University

# **PARKSIDE SHOPPING CENTER** 5000-5150 SINCLAIR LANE | BALTIMORE, MARYLAND 21206