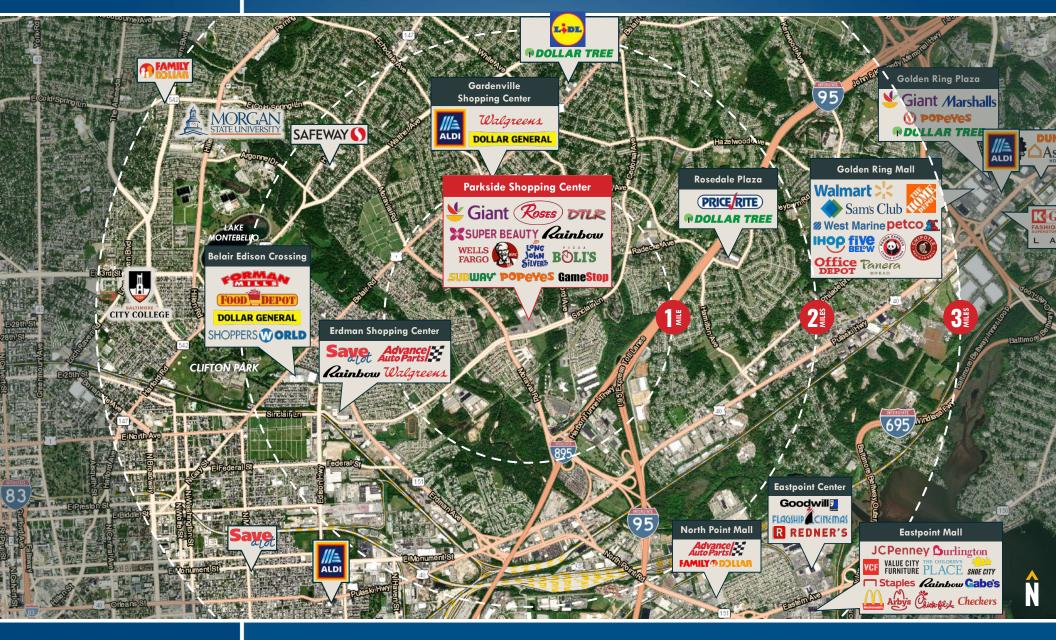

## TRADE AREA Parkside Shopping Center | 5000-5150 Sinclair Lane | Baltimore, Maryland 21206

Laura Williams | Vice President

**a** 410.494.4864

Iwilliams@mackenziecommercial.com

MACKENZIE