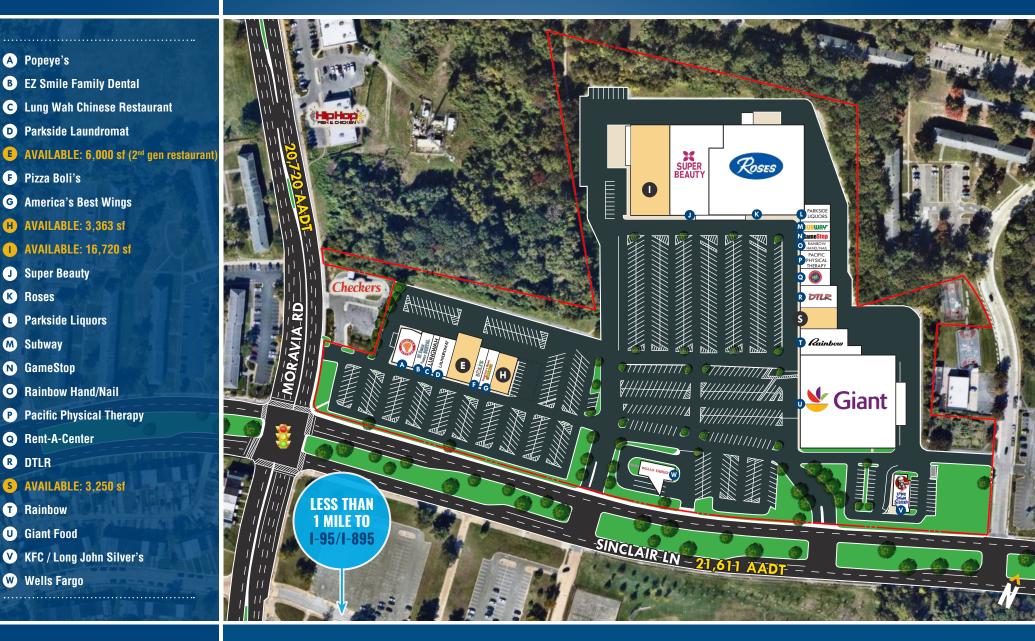

#### AVAILABLE

- ▶ 3,250 sf
- ▶ 3,363 sf
- ► 6,000 sf (2<sup>nd</sup> gen restaurant)
- ▶ 16,720 sf junior anchor

#### HIGHLIGHTS

- 184,000 sf grocery-anchored shopping center conveniently located at the intersection of Moravia Road and Sinclair Lane
- < 1 mile from I-95 and I-895</p>
- Dominant center in the local marketplace
- Tenants include Giant Food, Roses, Super Beauty, Rainbow, DTLR, Popeye's, Wells Fargo, KFC, Pizza Boli's and more!
- Excellent visibility, strong frontage, multiple access points, and ample parking
- ► Pylon signage available
- Convenient to Johns Hopkins Bayview Medical Center and Morgan State University

## SITE PLAN Parkside Shopping Center | 5000-5150 Sinclair Lane | Baltimore, Maryland 21206

 Laura Williams
 Vice President
 Cato 410.494.4864
 Iwilliams@mackenziecommercial.com

 MacKenzie Commercial Real Estate Services, LLC
 410-821-8585
 2328 W. Joppa Road, Suite 200 | Lutherville-Timonium, Maryland 21093
 • www.MACKENZIECOMMERCIAL.com