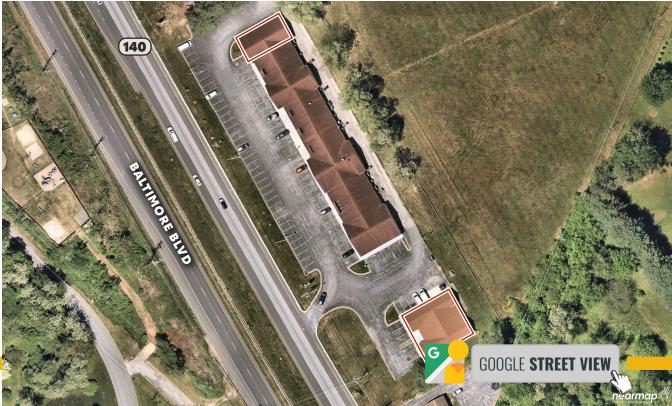

### **TOWER CENTER**

2025-2027 SUFFOLK RD | FINKSBURG, MARYLAND 21048







# **PROPERTY** OVERVIEW

#### **HIGHLIGHTS:**

- Prime location on Route 140 with easy access to I-795 and high traffic count
- End cap space
- Newly renovated center
- Plenty of Parking
- Open to many uses
- Access to signalized intersection

**AVAILABLE:** 

2027 SUITE 1: 2,000 SF 2025 SUITE 1: 1,400 SF\* SUITE 2: 1,400 SF\* \*COMBINES TO 2,800 SF

**ZONING:** 

C-2 (COMMERCIAL)

**RENTAL RATE:** 

16.00/SF NNN





### INTERIOR PHOTOS









#### FLOOR PLAN



#### TRADE AREA



## FOR MORE INFO CONTACT:



DENNIS BOYLE, SIOR
SENIOR VICE PRESIDENT
443.798.9339
DBOYLE@mackenziecommercial.com





No warranty or representation, expressed or implied, is made as to the accuracy of the information contained herein, and same is submitted subject to errors, omissions, change of price, rental or other conditions, withdrawal without notice, and to any specific listing conditions imposed by our principals.