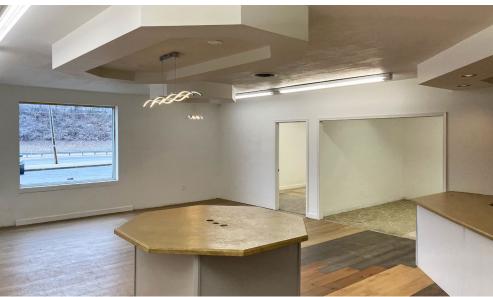

### **TOWER CENTER**

2025-2027 SUFFOLK RD | FINKSBURG, MARYLAND 21048







# **PROPERTY** OVERVIEW

#### **HIGHLIGHTS:**

- Prime location on Route 140 with easy access to I-795 and high traffic count
- End cap space
- Newly renovated center
- Plenty of Parking
- Open to many uses
- Access to signalized intersection

**AVAILABLE:** 

2027 SUITE 1: 2,000 SF 2025 SUITE 1: 1,400 SF\* SUITE 2: 1,400 SF\* \*COMBINES TO 2,800 SF

**ZONING:** 

C-2 (COMMERCIAL)

**RENTAL RATE:** 

16.00/SF NNN





### INTERIOR PHOTOS









#### FLOOR PLAN



#### TRADE AREA



## FOR MORE INFO CONTACT:



DENNIS BOYLE, SIOR
SENIOR VICE PRESIDENT
443.798.9339
DBOYLE@mackenziecommercial.com





No warranty or representation, expressed or implied, is made as to the accuracy of the information contained herein, and same is submitted subject to errors, omissions, change of price, rental or other conditions, withdrawal without notice, and to any specific listing conditions imposed by our principals.