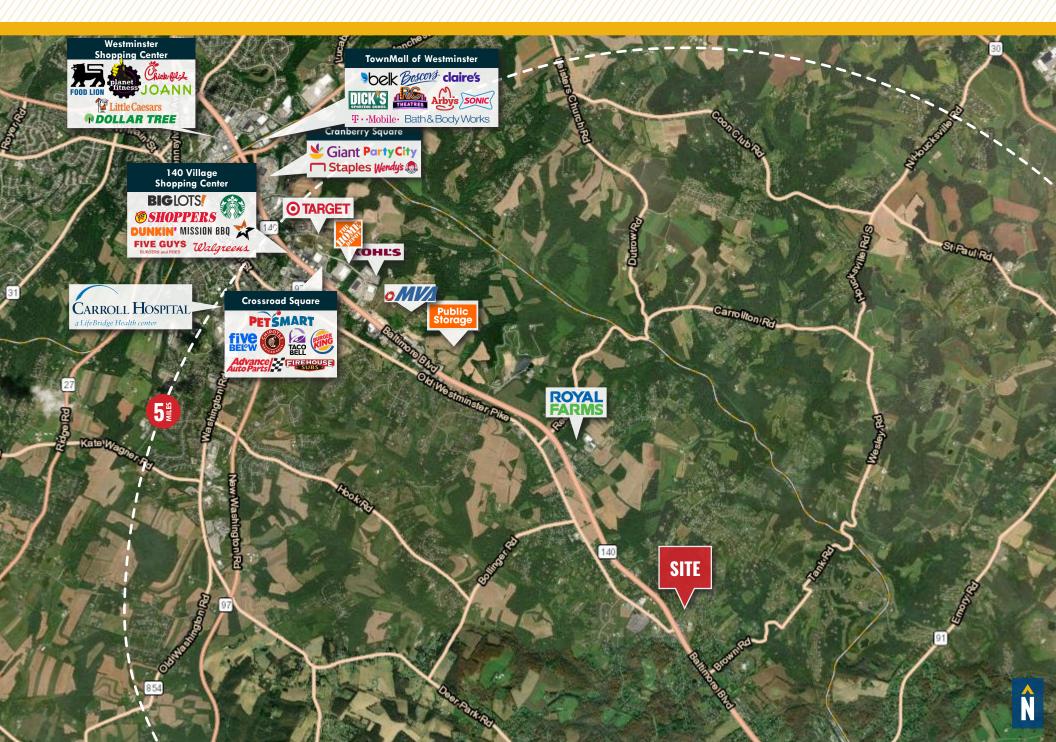

### **TOWER CENTER**

2025-2027 SUFFOLK RD | FINKSBURG, MARYLAND 21048







# **PROPERTY** OVERVIEW

#### **HIGHLIGHTS:**

- Prime location on Route 140 with easy access to I-795 and high traffic count
- End cap space
- Newly renovated center
- Plenty of Parking
- Open to many uses
- Access to signalized intersection

**AVAILABLE:** 

2027 SUITE 1: 2,000 SF 2025 SUITE 1: 1,400 SF\* SUITE 2: 1,400 SF\* \*COMBINES TO 2,800 SF

**ZONING:** 

C-2 (COMMERCIAL)

**RENTAL RATE:** 

16.00/SF NNN





### INTERIOR PHOTOS









#### FLOOR PLAN



#### TRADE AREA



## FOR MORE INFO CONTACT:



DENNIS BOYLE, SIOR
SENIOR VICE PRESIDENT
443.798.9339
DBOYLE@mackenziecommercial.com





No warranty or representation, expressed or implied, is made as to the accuracy of the information contained herein, and same is submitted subject to errors, omissions, change of price, rental or other conditions, withdrawal without notice, and to any specific listing conditions imposed by our principals.