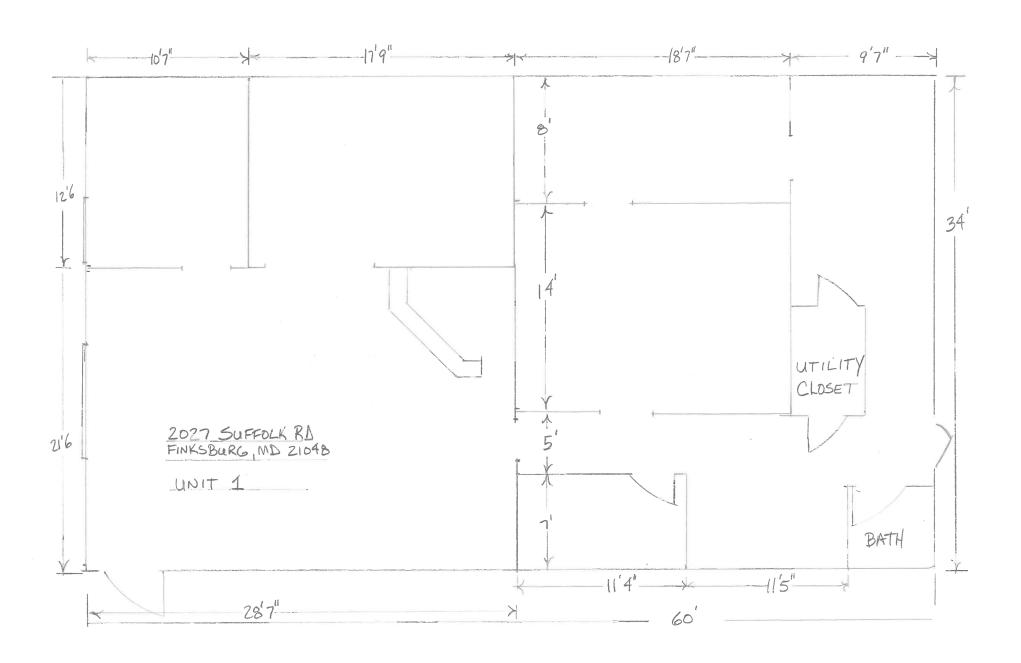

### **TOWER CENTER**

2025-2027 SUFFOLK RD | FINKSBURG, MARYLAND 21048







# **PROPERTY** OVERVIEW

#### **HIGHLIGHTS:**

- Prime location on Route 140 with easy access to I-795 and high traffic count
- End cap space
- Newly renovated center
- Plenty of Parking
- Open to many uses
- Access to signalized intersection

**AVAILABLE:** 

2027 SUITE 1: 2,000 SF 2025 SUITE 1: 1,400 SF\* SUITE 2: 1,400 SF\* \*COMBINES TO 2,800 SF

**ZONING:** 

C-2 (COMMERCIAL)

**RENTAL RATE:** 

16.00/SF NNN





### INTERIOR PHOTOS









#### FLOOR PLAN



#### TRADE AREA



## FOR MORE INFO CONTACT:



DENNIS BOYLE, SIOR
SENIOR VICE PRESIDENT
443.798.9339
DBOYLE@mackenziecommercial.com





No warranty or representation, expressed or implied, is made as to the accuracy of the information contained herein, and same is submitted subject to errors, omissions, change of price, rental or other conditions, withdrawal without notice, and to any specific listing conditions imposed by our principals.