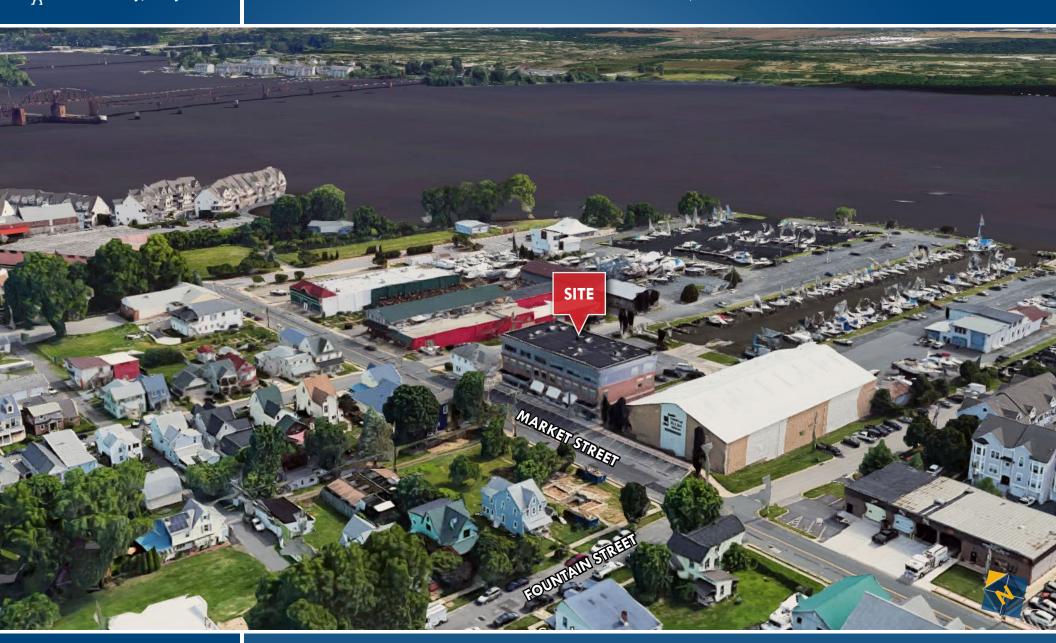

# FOR LEASE Harford County, Maryland

BIRDSEYE
TIDEWATER BUILDING | 203 S. MARKET STREET | HAVRE DE GRACE, MARYLAND 21073