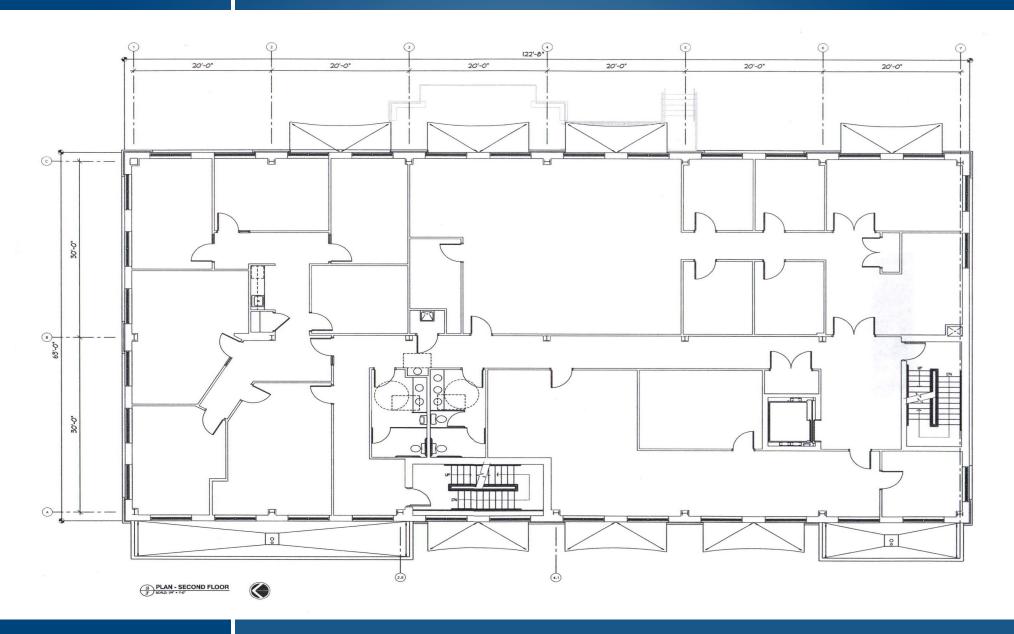

## FOR LEASE Harford County, Maryland

### **TIDEWATER BUILDING**203 S. MARKET STREET | HAVRE DE GRACE, MARYLAND 21073

### **AVAILABLE**

Suite 202: 741 sf Suite 306: 825 sf 201 Market Street Suite 101: 1,016 sf

### **OCCUPANCY**

**Immediate** 

### **RENTAL RATE**

\$19.00/sf, NNN

### HIGHLIGHTS

- Scenic waterfront and street views of beautiful, historic Havre de Grace
- ► Plentiful on-site parking
- ► Prime location for restaurants, defense contractors, and commercial offices
- ► Directly next to the Tidewater Marina







### FOR LEASE Harford County, Maryland

## FLOOR PLAN - 2ND FLOOR 203 S. MARKET STREET | HAVRE DE GRACE, MARYLAND 21073







# FOR LEASE Harford County, Maryland

BIRDSEYE
TIDEWATER BUILDING | 203 S. MARKET STREET | HAVRE DE GRACE, MARYLAND 21073