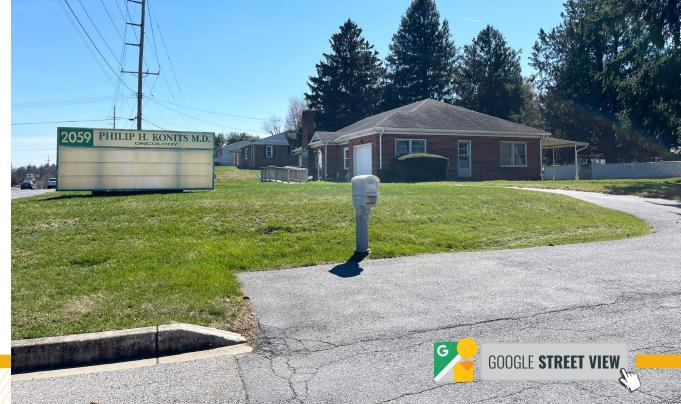

## **2059 BALTIMORE BOULEVARD**

FINKSBURG, MARYLAND 21048







# **PROPERTY** OVERVIEW

#### **HIGHLIGHTS:**

- Great visibility of Route 140 with high traffic count
- Existing medical office
- Full basement for extra space/storage
- Large 1.25 acre lot

**BUILDING SIZE:** 

2,443 SF ±

LOT SIZE:

1.25 ACRES ±

STORIES:

MAIN LEVEL PLUS FULL BASEMENT

PARKING:

**SURFACE PARKING ON PROPERTY** 

**ZONING:** 

R-40,000 WITH APPROVED MEDICAL USE

**SALE PRICE:** 

\$675,000





### ADDITIONAL PHOTOS











## FOR MORE INFO CONTACT:



DENNIS BOYLE
SENIOR VICE PRESIDENT
443.798.9339
DBOYLE@mackenziecommercial.com



GRAHAM SEVY
REAL ESTATE ADVISOR
410.830.1399
GSEVY@mackenziecommercial.com





No warranty or representation, expressed or implied, is made as to the accuracy of the information contained herein, and same is submitted subject to errors, omissions, change of price, rental or other conditions, withdrawal without notice, and to any specific listing conditions imposed by our principals.