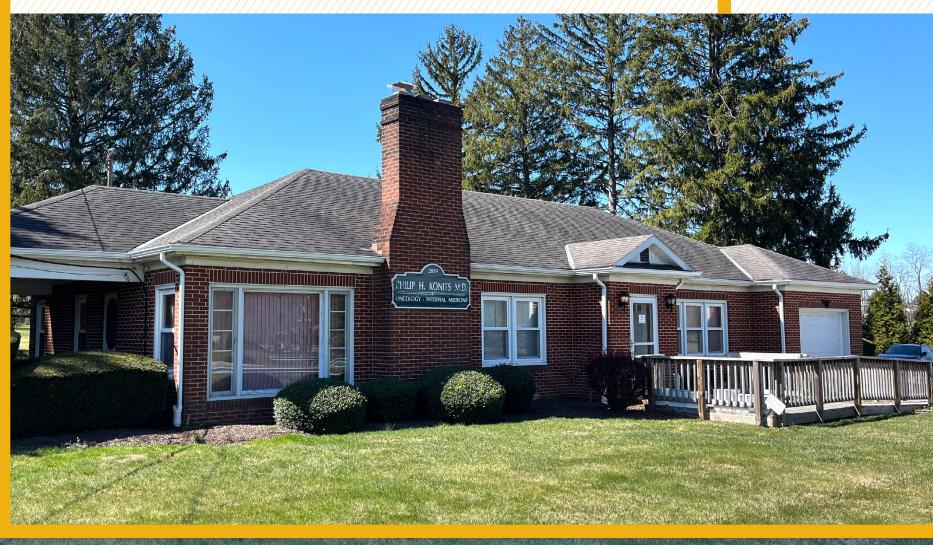

## **2059 BALTIMORE BOULEVARD**

FINKSBURG, MARYLAND 21048

# **PROPERTY** OVERVIEW

#### **HIGHLIGHTS:**

- Great visibility of Route 140 with high traffic count
- Existing medical office
- Full basement for extra space/storage
- Large 1.25 acre lot

**BUILDING SIZE:** 

2,443 SF ±

LOT SIZE:

1.25 ACRES ±

STORIES:

MAIN LEVEL PLUS FULL BASEMENT

PARKING:

**SURFACE PARKING ON PROPERTY** 

**ZONING:** 

R-40,000 WITH APPROVED MEDICAL USE

**SALE PRICE:** 

\$675,000