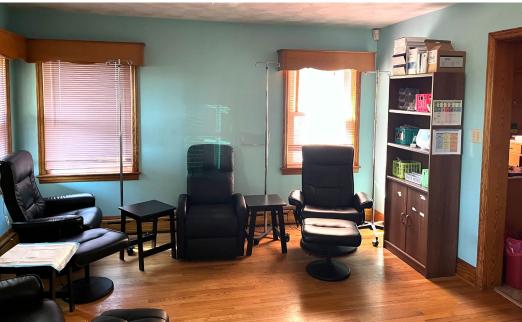

## **2059 BALTIMORE BOULEVARD**

FINKSBURG, MARYLAND 21048







# **PROPERTY** OVERVIEW

#### **HIGHLIGHTS:**

- Great visibility of Route 140 with high traffic count
- Existing medical office
- Full basement for extra space/storage
- Large 1.25 acre lot

**BUILDING SIZE:** 

2,443 SF ±

LOT SIZE:

1.25 ACRES ±

STORIES:

MAIN LEVEL PLUS FULL BASEMENT

PARKING:

**SURFACE PARKING ON PROPERTY** 

**ZONING:** 

R-40,000 WITH APPROVED MEDICAL USE

**SALE PRICE:** 

\$675,000





### ADDITIONAL PHOTOS











## FOR MORE INFO CONTACT:



DENNIS BOYLE
SENIOR VICE PRESIDENT
443.798.9339
DBOYLE@mackenziecommercial.com



GRAHAM SEVY
REAL ESTATE ADVISOR
410.830.1399
GSEVY@mackenziecommercial.com





No warranty or representation, expressed or implied, is made as to the accuracy of the information contained herein, and same is submitted subject to errors, omissions, change of price, rental or other conditions, withdrawal without notice, and to any specific listing conditions imposed by our principals.