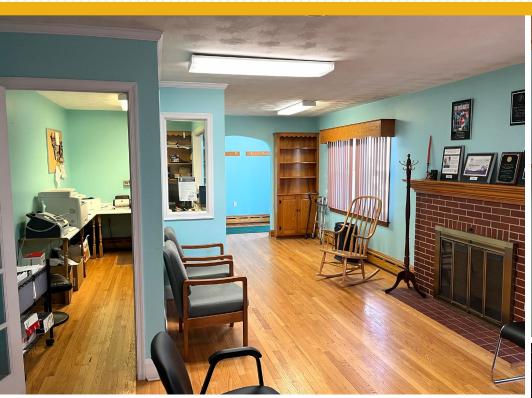

## **2059 BALTIMORE BOULEVARD**

FINKSBURG, MARYLAND 21048







# **PROPERTY** OVERVIEW

#### **HIGHLIGHTS:**

- Great visibility of Route 140 with high traffic count
- Existing medical office
- Full basement for extra space/storage
- Large 1.25 acre lot

**BUILDING SIZE:** 

2,443 SF ±

LOT SIZE:

1.25 ACRES ±

STORIES:

MAIN LEVEL PLUS FULL BASEMENT

PARKING:

**SURFACE PARKING ON PROPERTY** 

**ZONING:** 

R-40,000 WITH APPROVED MEDICAL USE

**SALE PRICE:** 

\$675,000





### ADDITIONAL PHOTOS











## FOR MORE INFO CONTACT:



DENNIS BOYLE
SENIOR VICE PRESIDENT
443.798.9339
DBOYLE@mackenziecommercial.com



GRAHAM SEVY
REAL ESTATE ADVISOR
410.830.1399
GSEVY@mackenziecommercial.com





No warranty or representation, expressed or implied, is made as to the accuracy of the information contained herein, and same is submitted subject to errors, omissions, change of price, rental or other conditions, withdrawal without notice, and to any specific listing conditions imposed by our principals.