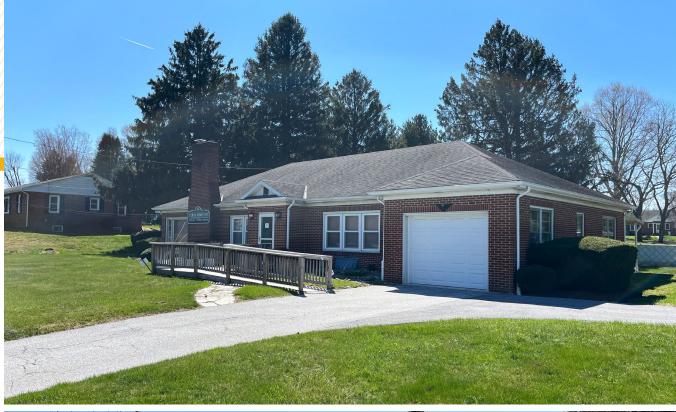

## **2059 BALTIMORE BOULEVARD**

FINKSBURG, MARYLAND 21048







# **PROPERTY** OVERVIEW

#### **HIGHLIGHTS:**

- Great visibility of Route 140 with high traffic count
- Existing medical office
- Full basement for extra space/storage
- Large 1.25 acre lot

**BUILDING SIZE:** 

2,443 SF ±

LOT SIZE:

1.25 ACRES ±

STORIES:

MAIN LEVEL PLUS FULL BASEMENT

PARKING:

**SURFACE PARKING ON PROPERTY** 

**ZONING:** 

R-40,000 WITH APPROVED MEDICAL USE

**SALE PRICE:** 

\$675,000





### ADDITIONAL PHOTOS











## FOR MORE INFO CONTACT:



DENNIS BOYLE
SENIOR VICE PRESIDENT
443.798.9339
DBOYLE@mackenziecommercial.com



GRAHAM SEVY
REAL ESTATE ADVISOR
410.830.1399
GSEVY@mackenziecommercial.com





No warranty or representation, expressed or implied, is made as to the accuracy of the information contained herein, and same is submitted subject to errors, omissions, change of price, rental or other conditions, withdrawal without notice, and to any specific listing conditions imposed by our principals.