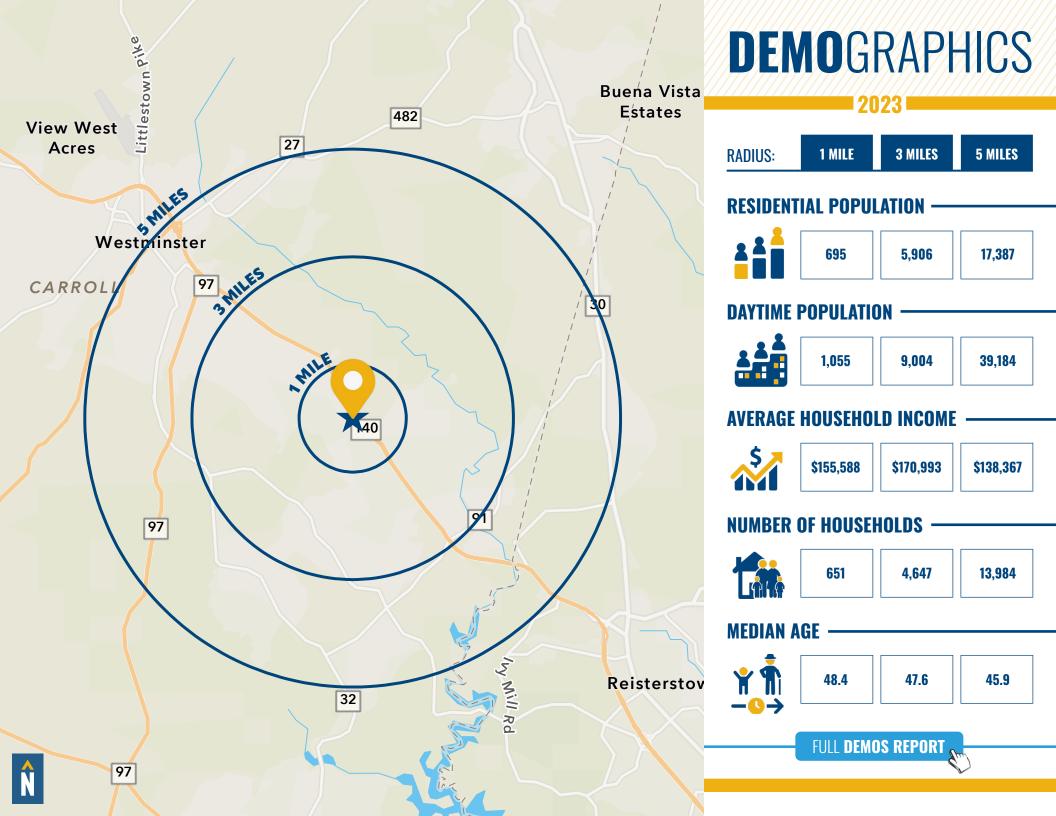

## **2059 BALTIMORE BOULEVARD**

FINKSBURG, MARYLAND 21048







# **PROPERTY** OVERVIEW

#### **HIGHLIGHTS:**

- Great visibility of Route 140 with high traffic count
- Existing medical office
- Full basement for extra space/storage
- Large 1.25 acre lot

**BUILDING SIZE:** 

2,443 SF ±

LOT SIZE:

1.25 ACRES ±

STORIES:

MAIN LEVEL PLUS FULL BASEMENT

PARKING:

**SURFACE PARKING ON PROPERTY** 

**ZONING:** 

R-40,000 WITH APPROVED MEDICAL USE

**SALE PRICE:** 

\$675,000





### ADDITIONAL PHOTOS











## FOR MORE INFO CONTACT:



DENNIS BOYLE
SENIOR VICE PRESIDENT
443.798.9339
DBOYLE@mackenziecommercial.com



GRAHAM SEVY
REAL ESTATE ADVISOR
410.830.1399
GSEVY@mackenziecommercial.com





No warranty or representation, expressed or implied, is made as to the accuracy of the information contained herein, and same is submitted subject to errors, omissions, change of price, rental or other conditions, withdrawal without notice, and to any specific listing conditions imposed by our principals.