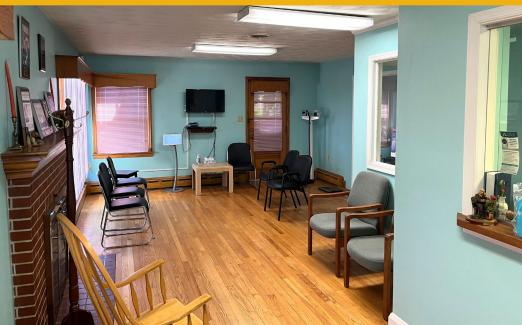

## **2059 BALTIMORE BOULEVARD**

FINKSBURG, MARYLAND 21048







# **PROPERTY** OVERVIEW

#### **HIGHLIGHTS:**

- Great visibility of Route 140 with high traffic count
- Existing medical office
- Full basement for extra space/storage
- Large 1.25 acre lot

**BUILDING SIZE:** 

2,443 SF ±

LOT SIZE:

1.25 ACRES ±

STORIES:

MAIN LEVEL PLUS FULL BASEMENT

PARKING:

**SURFACE PARKING ON PROPERTY** 

**ZONING:** 

R-40,000 WITH APPROVED MEDICAL USE

**SALE PRICE:** 

\$675,000





### ADDITIONAL PHOTOS











## FOR MORE INFO CONTACT:



DENNIS BOYLE
SENIOR VICE PRESIDENT
443.798.9339
DBOYLE@mackenziecommercial.com



GRAHAM SEVY
REAL ESTATE ADVISOR
410.830.1399
GSEVY@mackenziecommercial.com





No warranty or representation, expressed or implied, is made as to the accuracy of the information contained herein, and same is submitted subject to errors, omissions, change of price, rental or other conditions, withdrawal without notice, and to any specific listing conditions imposed by our principals.