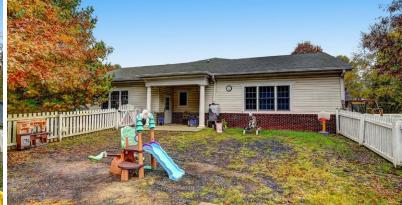

### **HIGHLIGHTS**

- ► 4,930 SF freestanding former day care building
- ► Ideal for educational, medical, professional or office use(s)
- ► Ample on-site parking (25 surface spaces ±)
- ► Multiple enclosed and fenced outdoor playground areas
- **▶** Dedicated monument sign facing Bynum Road
- ► Easy access from Rock Spring Rd and the Bel Air Rt. 1 Bypass