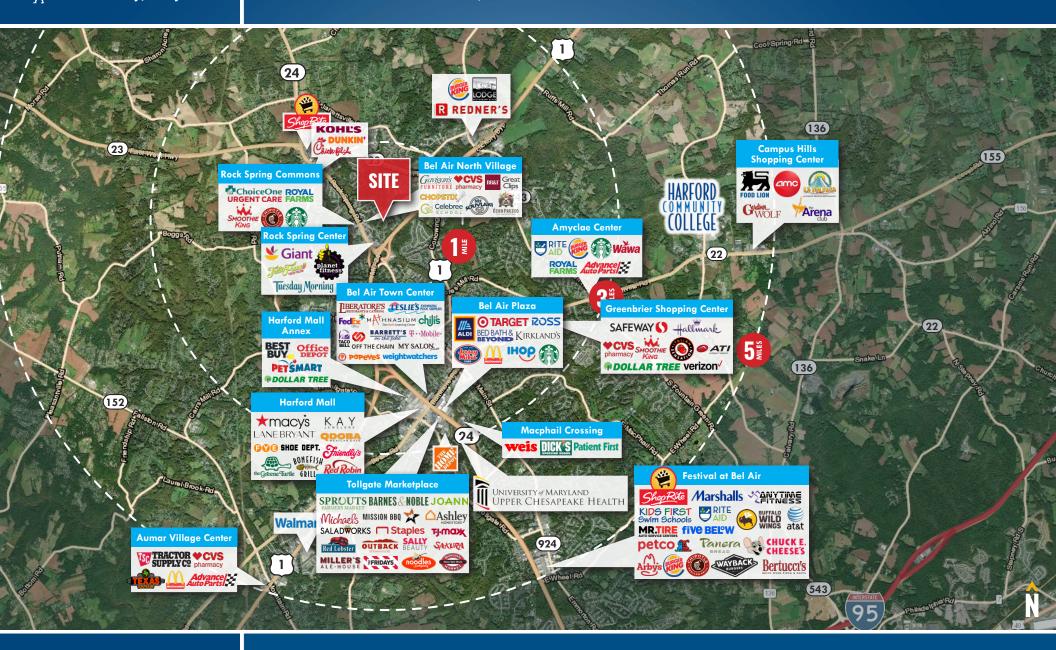

### REGIONAL TRADE AREA 207 BYNUM ROAD | FOREST HILL, MARYLAND 21050

VICE PRESIDENT

MACKENZIE RETAIL, LLC

410.494.4861
HDEFORD@MACKENZIECOMMERCIAL.COM

SENIOR VICE PRESIDENT & PRINCIPAL

MACKENZIE COMMERCIAL REAL ESTATE SERVICES, LLC