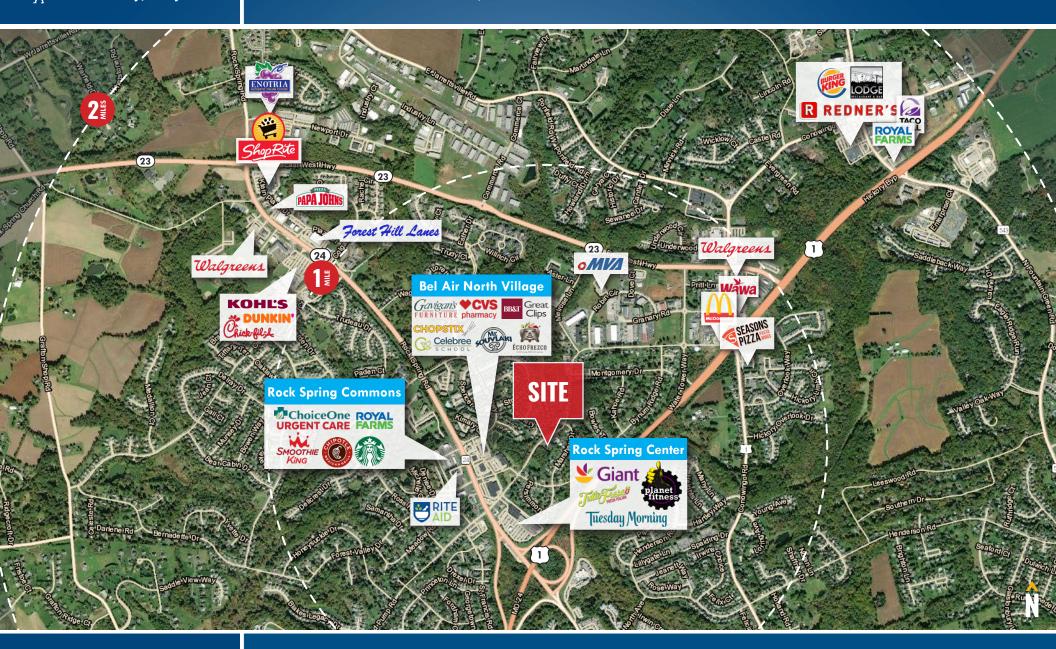

L/SPECIALTY BUILDING 207 BYNUM ROAD | FOREST HILL, MARYLAND 21050

### **AVAILABLE**

4.930 SF ±

### **LOT SIZE**

2.02 Acres ±

### **YEAR BUILT**

2002

### ZONING

CI (Commercial Industrial District)

### **SALE PRICE**

\$1.350.000

### **HIGHLIGHTS**

- ► 4,930 SF freestanding former day care building
- ► Ideal for educational, medical, professional or office use(s)
- ► Ample on-site parking (25 surface spaces ±)
- ► Multiple enclosed and fenced outdoor playground areas
- **▶** Dedicated monument sign facing Bynum Road
- ► Easy access from Rock Spring Rd and the Bel Air Rt. 1 Bypass











AERIAL 207 BYNUM ROAD | FOREST HILL, MARYLAND 21050





### **SITE PLAN**

207 BYNUM ROAD | FOREST HILL, MARYLAND 21050





### LOCAL TRADE AREA 207 BYNUM ROAD | FOREST HILL, MARYLAND 21050





### REGIONAL TRADE AREA 207 BYNUM ROAD | FOREST HILL, MARYLAND 21050







VICE PRESIDENT

MACKENZIE RETAIL, LLC

410.494.4861
HDEFORD@MACKENZIECOMMERCIAL.COM

SENIOR VICE PRESIDENT & PRINCIPAL

MACKENZIE COMMERCIAL REAL ESTATE SERVICES, LLC

443.573.3217

TMOTTLEY@MACKENZIECOMMERCIAL.COM

MacKenzie Commercial Real Estate Services, LLC • 410-821-8585 • 2328 W. Joppa Road, Suite 200 | Lutherville, Maryland 21093 • www.MACKENZIECOMMERCIAL.com

No warranty or representation, expressed or implied, is made as to the accuracy of the information contained herein, and same is submitted subject to errors, omissions, change of price, rental or other conditions, withdrawal without notice, and to any specific listing conditions imposed by our principals.