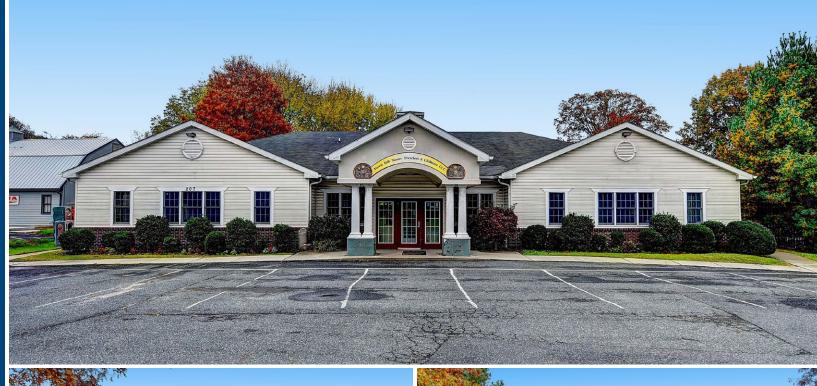

# FREESTANDING RETAIL/SPECIALTY BUILDING 207 BYNUM ROAD | FOREST HILL, MARYLAND 21050

### **HIGHLIGHTS**

- ► 4,930 SF freestanding former day care building
- ► Ideal for educational, medical, professional or office use(s)
- ► Ample on-site parking (25 surface spaces ±)
- ► Multiple enclosed and fenced outdoor playground areas
- **▶** Dedicated monument sign facing Bynum Road
- ► Easy access from Rock Spring Rd and the Bel Air Rt. 1 Bypass