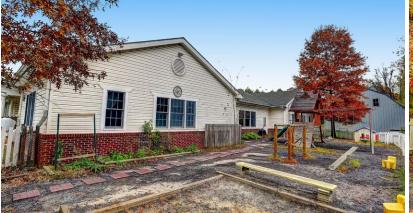

### **HIGHLIGHTS**

- ► 4,930 SF freestanding former day care building
- ► Ideal for educational, medical, professional or office use(s)
- ► Ample on-site parking (25 surface spaces ±)
- ► Multiple enclosed and fenced outdoor playground areas
- **▶** Dedicated monument sign facing Bynum Road
- ► Easy access from Rock Spring Rd and the Bel Air Rt. 1 Bypass