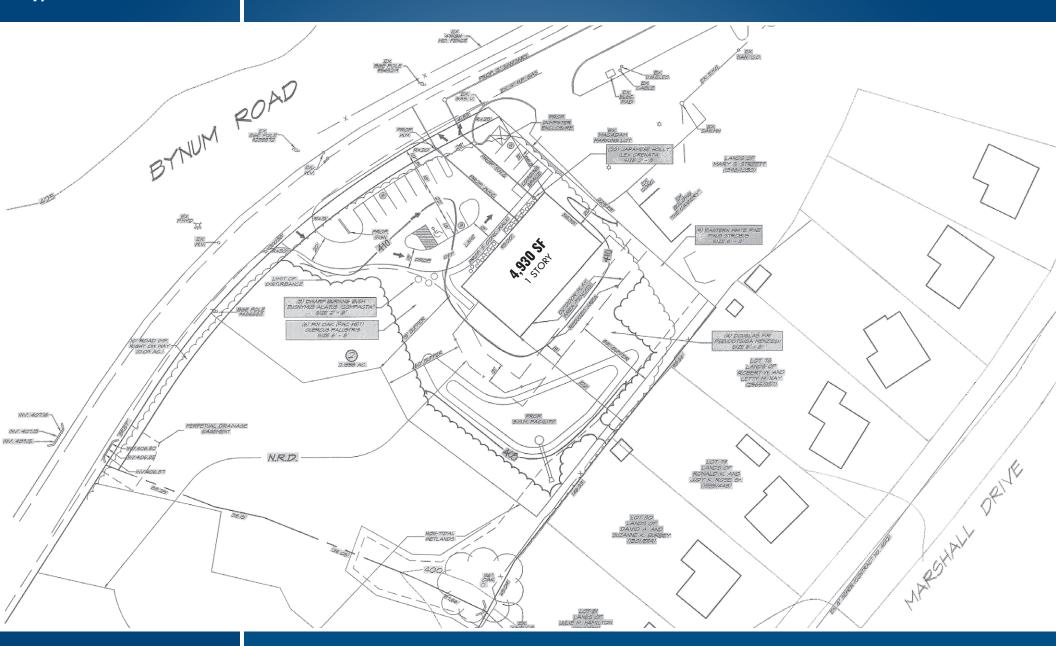

### **SITE PLAN**

207 BYNUM ROAD | FOREST HILL, MARYLAND 21050

### **AVAILABLE**

4.930 SF ±

### **LOT SIZE**

2.02 Acres ±

### **HIGHLIGHTS**

- ► 4,930 SF freestanding former day care building
- ► Ideal for educational, medical, professional or office use(s)
- ► Ample on-site parking (25 surface spaces ±)
- ► Multiple enclosed and fenced outdoor playground areas
- **▶** Dedicated monument sign facing Bynum Road
- ► Easy access from Rock Spring Rd and the Bel Air Rt. 1 Bypass