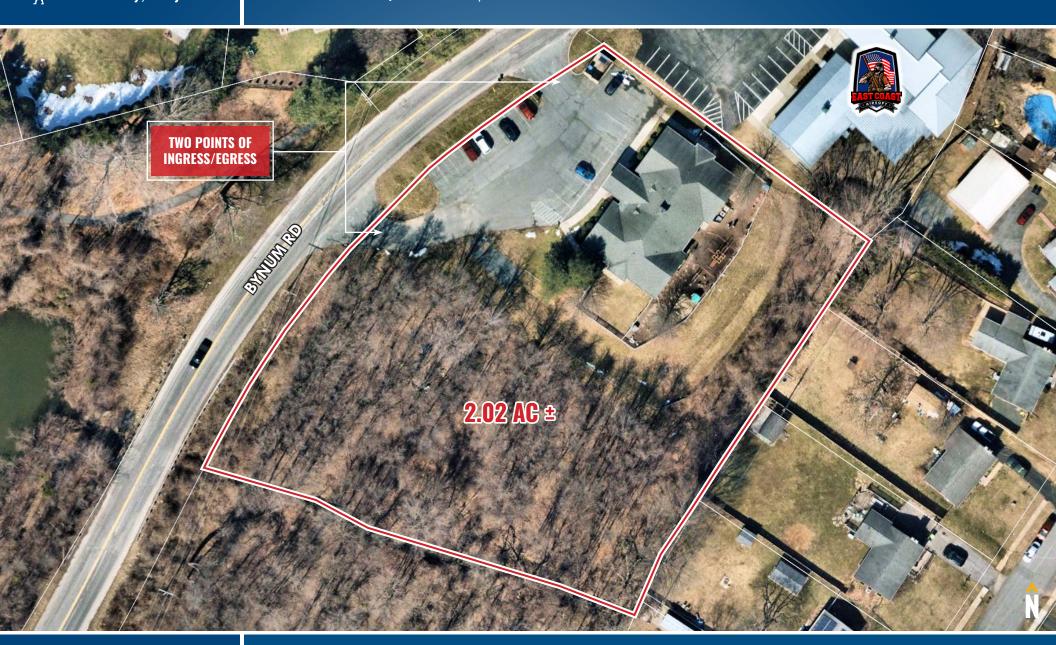

### **LOT SIZE**

2.02 Acres ±

### **SITE PLAN**

207 BYNUM ROAD | FOREST HILL, MARYLAND 21050