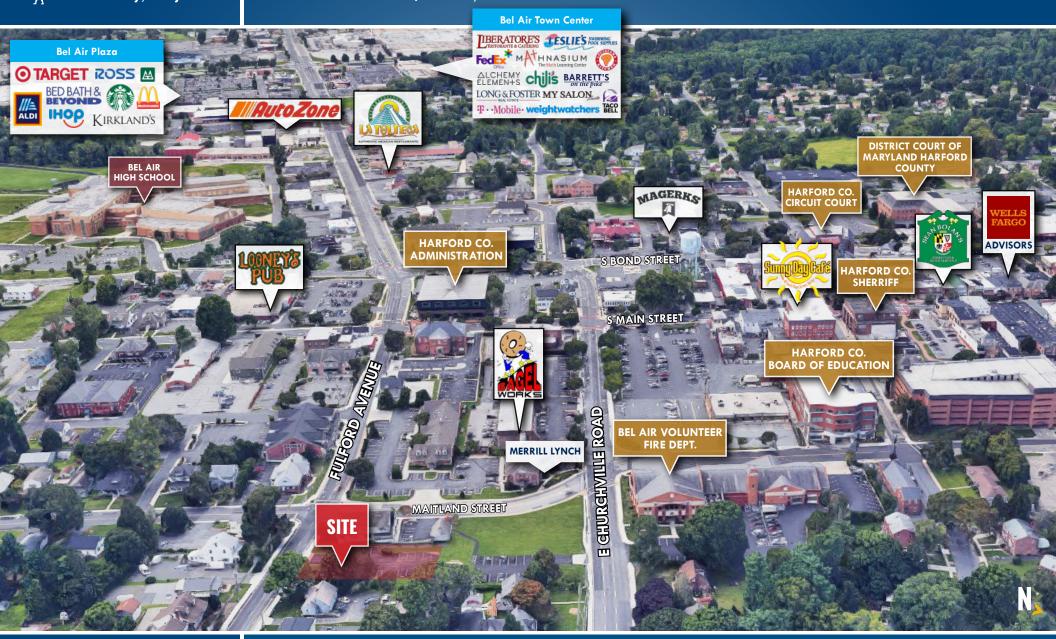

# FOR LEASE Harford County, Maryland

# 208 FULFORD AVENUE BEL AIR, MARYLAND 21014

#### **AVAILABLE**

1,344 sf

#### SITE SIZE

0.31 AC

#### **ZONING**

**RO** (Residential Office)

#### TRAFFIC COUNT

12,861 AADT (Fulford Avenue)

#### **RENTAL RATE**

\$20.00/sf, NNN

#### **HIGHLIGHTS**

- ► Abundant on-site parking
- ► Walking distance to Main Street Bel Air and all it's amenities
- ► Central Bel Air location
- ► Easy in and out location











Beetle Smith | Senior Vice President

6 443.573.3219 **≥ bsmith**@mackenziecommercial.com

Tom Mottley | Senior VP & Principal

★ 443.573.3217 ★ tmottley@mackenziecommercial.com

# FOR LEASE Harford County, Maryland

### **BIRDSEYE**

208 FULFORD AVENUE | BEL AIR, MARYLAND 21014







### **BEETLE SMITH**

SENIOR VICE PRESIDENT

MACKENZIE COMMERCIAL REAL ESTATE SERVICES, LLC

443.573.3219
BSMITH@MACKENZIECOMMERCIAL.COM

### **TOM MOTTLEY**

SENIOR VICE PRESIDENT & PRINCIPAL
MACKENZIE COMMERCIAL REAL ESTATE SERVICES, LLC

443.573.3217
TMOTTLEY@MACKENZIECOMMERCIAL.COM

MacKenzie Commercial Real Estate Services, LLC • 410-821-8585 • 3465 Box Hill Corporate Center Drive, Suite F | Abingdon, Maryland 21009 • www.MACKENZIECOMMERCIAL.com