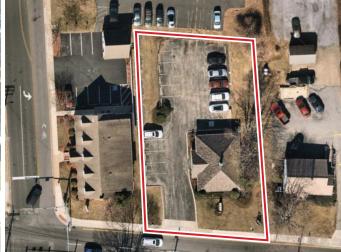

# FOR LEASE Harford County, Maryland

# 208 FULFORD AVENUE BEL AIR, MARYLAND 21014

#### **AVAILABLE**

1,344 sf

#### SITE SIZE

0.31 AC

#### **ZONING**

**RO** (Residential Office)

#### TRAFFIC COUNT

12,861 AADT (Fulford Avenue)

#### **RENTAL RATE**

\$20.00/sf, NNN

#### **HIGHLIGHTS**

- ► Abundant on-site parking
- ► Walking distance to Main Street Bel Air and all it's amenities
- ► Central Bel Air location
- ► Easy in and out location











Beetle Smith | Senior Vice President

6 443.573.3219 **≥ bsmith**@mackenziecommercial.com

Tom Mottley | Senior VP & Principal

★ 443.573.3217 ★ tmottley@mackenziecommercial.com

# FOR LEASE Harford County, Maryland

### **BIRDSEYE**

208 FULFORD AVENUE | BEL AIR, MARYLAND 21014







### **BEETLE SMITH**

SENIOR VICE PRESIDENT

MACKENZIE COMMERCIAL REAL ESTATE SERVICES, LLC

443.573.3219
BSMITH@MACKENZIECOMMERCIAL.COM

### **TOM MOTTLEY**

SENIOR VICE PRESIDENT & PRINCIPAL
MACKENZIE COMMERCIAL REAL ESTATE SERVICES, LLC

443.573.3217
TMOTTLEY@MACKENZIECOMMERCIAL.COM

MacKenzie Commercial Real Estate Services, LLC • 410-821-8585 • 3465 Box Hill Corporate Center Drive, Suite F | Abingdon, Maryland 21009 • www.MACKENZIECOMMERCIAL.com