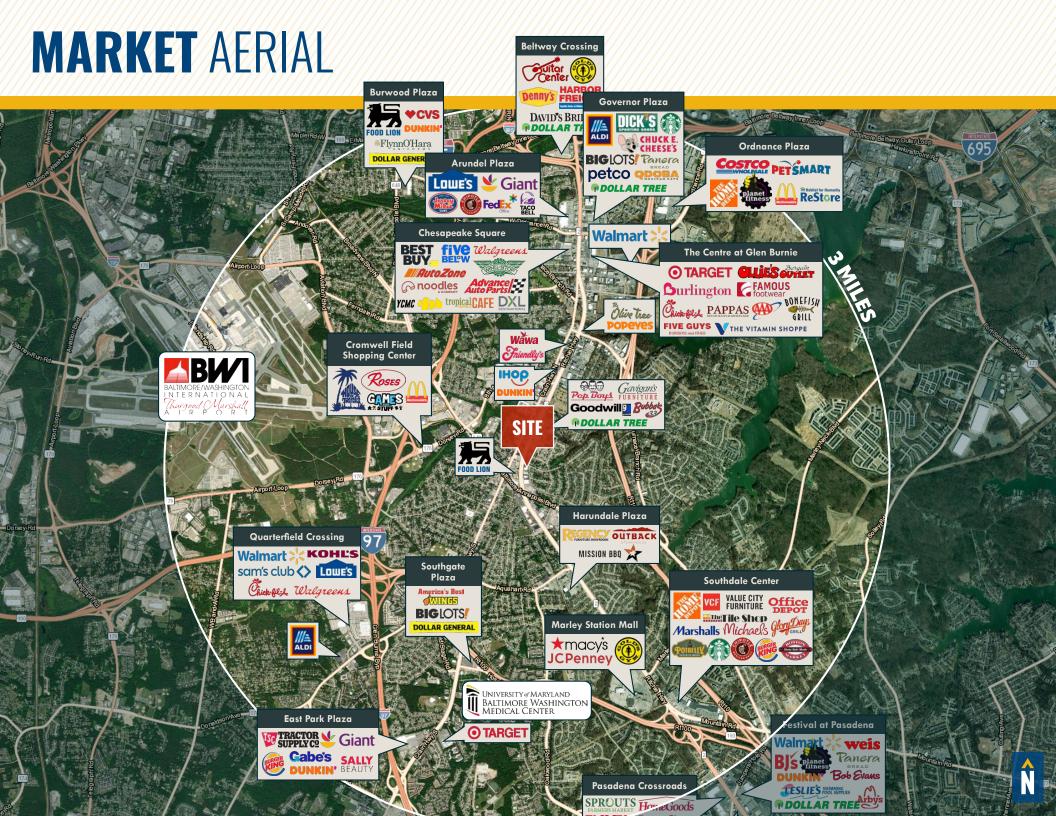

### FREESTANDING RETAIL BUILDING

FOR **LEASE** 

209 NEW JERSEY AVENUE NE | GLEN BURNIE, MARYLAND 21060





# **PROPERTY** OVERVIEW

#### **HIGHLIGHTS:**

- 2,000 SF ± retail space (former hospitality school)
- Easy access to I-97, I-695, I-95
- Short drive to BWI Airport
- Close proximity to a number of shopping, dining and service destinations on Rt. 2 corridor

AVAILABLE:

2,000 SF ±

LOT SIZE:

.208 ACRES ±

TRAFFIC COUNT:

28,372 AADT (RITCHIE HWY/RT. 2)

PARKING:

13+ SURFACE SPACES

ZONING:

C3 (GENERAL COMMERCIAL DISTRICT)

**RENTAL RATE:** 

\$4,200/MO., NNN (\* \$4.61/SF)





### INTERIOR PHOTOS



## LOCAL BIRDSEYE







### **DEMOGRAPHICS**

RADIUS:

1 MILE

3 MILES

5 MILES

### **RESIDENTIAL POPULATION**



11,924

95,800

198,545

#### **DAYTIME POPULATION**



13.718

100.745

200.273

#### **AVERAGE HOUSEHOLD INCOME**



\$97,680

\$106,531

\$120,401

#### **NUMBER OF HOUSEHOLDS**



4.442

36,911

73,850



41.2

38.4

38.8

**MEDIAN AGE** 

**FULL DEMOS REPORT** 

69% **PARKS** AND REC



Many of these families are two-income married couples approaching retirement age. They are comfortable in their jobs and their homes and budget wisely, but do not plan on retiring anytime soon or moving.

> Median Age: 40.9 Median Household Income: \$60,000

11% **BRIGHT YOUNG PROFESSIONALS** 



These communities are home to young, educated, working professionals. Labor force participation is high, generally