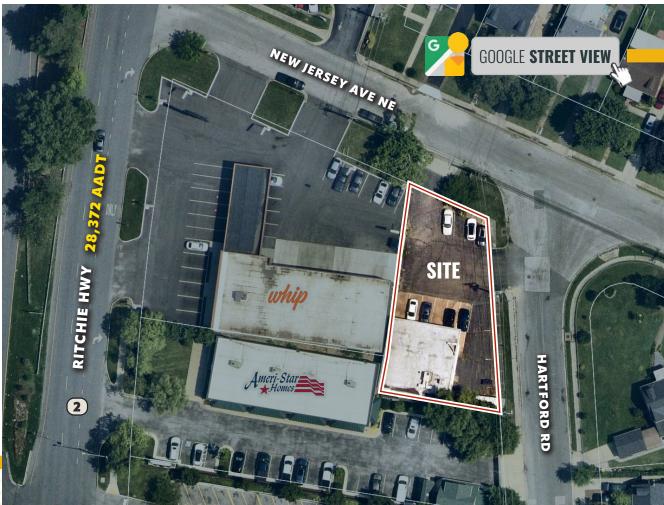

AVAILABLE:

2,000 SF ±

LOT SIZE:

.208 ACRES ±

TRAFFIC COUNT:

28,372 AADT (RITCHIE HWY/RT. 2)

PARKING:

13+ SURFACE SPACES

## LOCAL BIRDSEYE