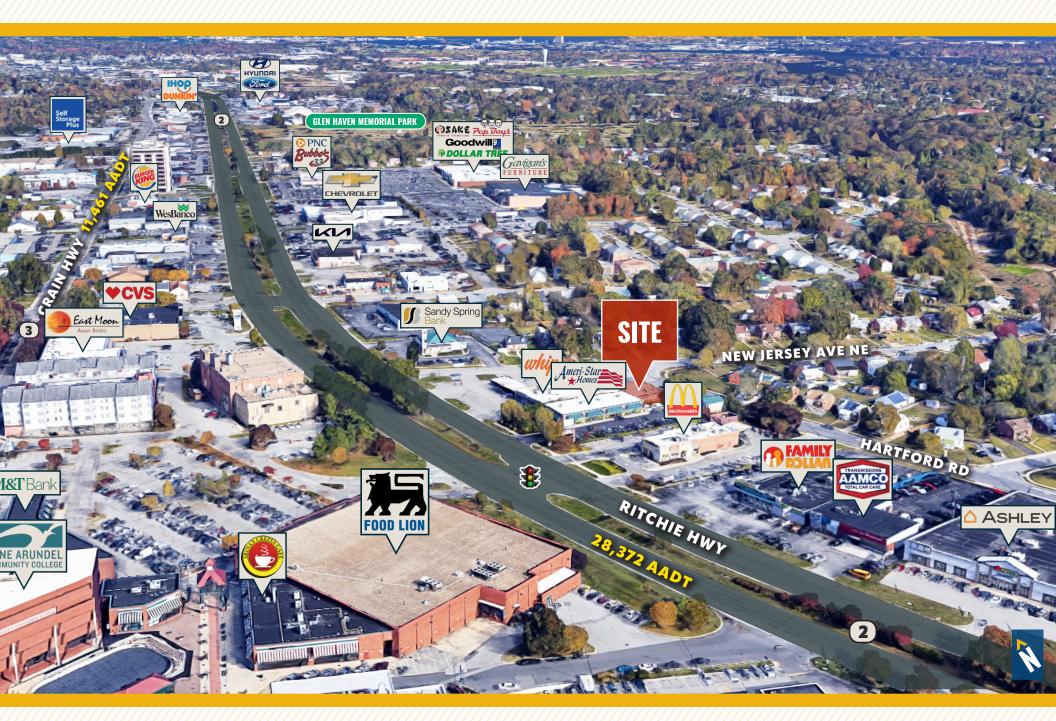

#### **HIGHLIGHTS:**

- 2,000 SF ± retail space (former hospitality school)
- Easy access to I-97, I-695, I-95
- Short drive to BWI Airport
- Close proximity to a number of shopping, dining and service destinations on Rt. 2 corridor

AVAILABLE:

2,000 SF ±

LOT SIZE:

.208 ACRES ±

TRAFFIC COUNT:

28,372 AADT (RITCHIE HWY/RT. 2)

PARKING:

13+ SURFACE SPACES