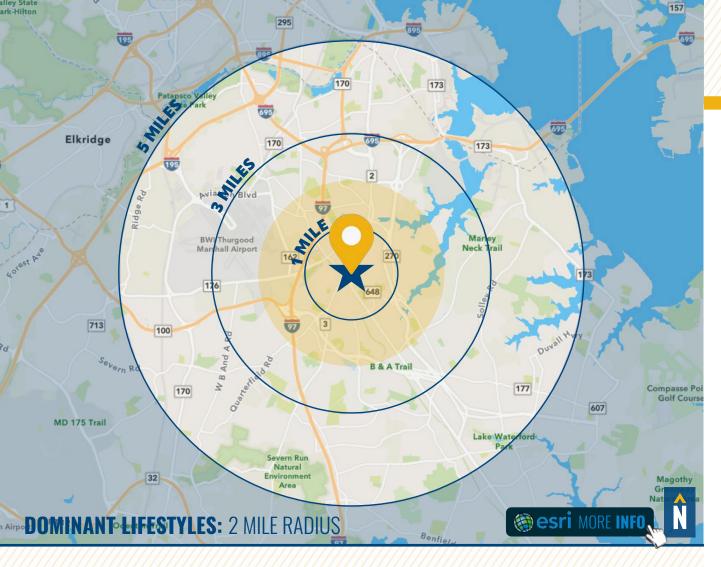

### **DEMOGRAPHICS**

RADIUS:

1 MILE

3 MILES

5 MILES

**FULL DEMOS REPORT** 

69% **PARKS** AND REC

Many of these families are two-income married couples approaching retirement age. They are comfortable in their jobs and their homes and budget wisely, but do not plan on retiring anytime soon or moving.