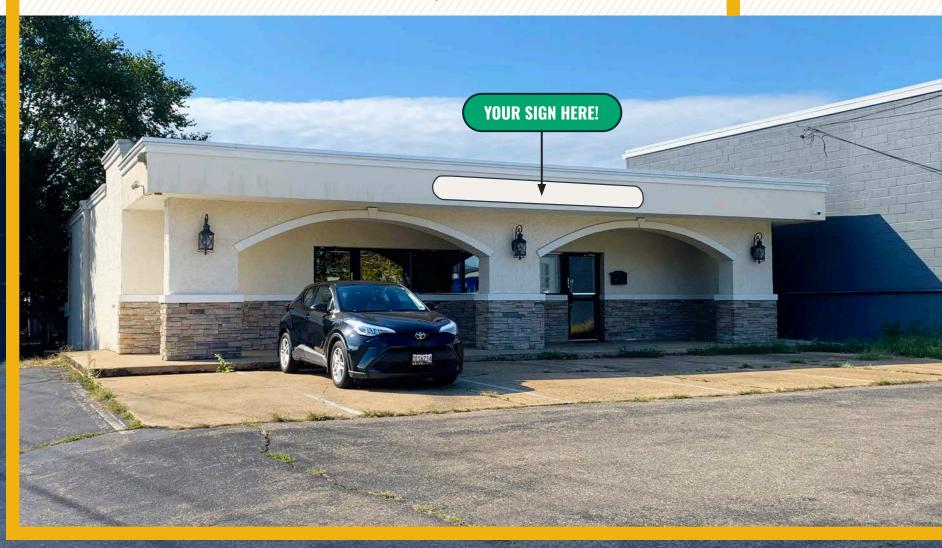

### FREESTANDING RETAIL BUILDING

FOR **LEASE** 

209 NEW JERSEY AVENUE NE | GLEN BURNIE, MARYLAND 21060

#### **HIGHLIGHTS:**

- 2,000 SF ± retail space (former hospitality school)
- Easy access to I-97, I-695, I-95
- Short drive to BWI Airport
- Close proximity to a number of shopping, dining and service destinations on Rt. 2 corridor