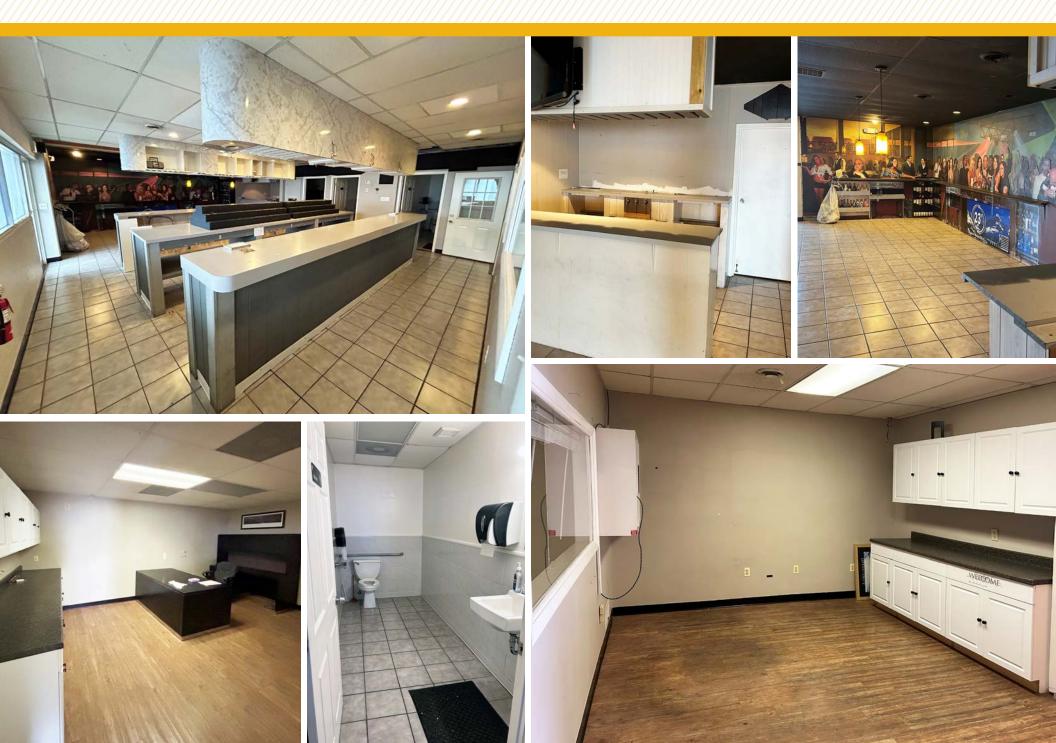

### FREESTANDING RETAIL BUILDING

FOR **LEASE** 

209 NEW JERSEY AVENUE NE | GLEN BURNIE, MARYLAND 21060





# **PROPERTY** OVERVIEW

#### **HIGHLIGHTS:**

- 2,000 SF ± retail space (former hospitality school)
- Easy access to I-97, I-695, I-95
- Short drive to BWI Airport
- Close proximity to a number of shopping, dining and service destinations on Rt. 2 corridor

AVAILABLE:

2,000 SF ±

LOT SIZE:

.208 ACRES ±

TRAFFIC COUNT:

28,372 AADT (RITCHIE HWY/RT. 2)

PARKING:

13+ SURFACE SPACES

ZONING:

C3 (GENERAL COMMERCIAL DISTRICT)

**RENTAL RATE:** 

\$4,200/MO., NNN (\* \$4.61/SF)





### INTERIOR PHOTOS



## LOCAL BIRDSEYE







### **DEMOGRAPHICS**

RADIUS:

1 MILE

3 MILES

5 MILES

### **RESIDENTIAL POPULATION**



11,924

95,800

198,545

#### **DAYTIME POPULATION**



13.718

100.745

200.273

#### **AVERAGE HOUSEHOLD INCOME**



\$97,680

\$106,531

\$120,401

#### **NUMBER OF HOUSEHOLDS**



4.442

36,911

73,850



41.2

38.4

38.8

**MEDIAN AGE** 

**FULL DEMOS REPORT** 

69% **PARKS** AND REC



Many of these families are two-income married couples approaching retirement age. They are comfortable in their jobs and their homes and budget wisely, but do not plan on retiring anytime soon or moving.

> Median Age: 40.9 Median Household Income: \$60,000

11% **BRIGHT YOUNG PROFESSIONALS** 



These communities are home to young, educated, working professionals. Labor force participa