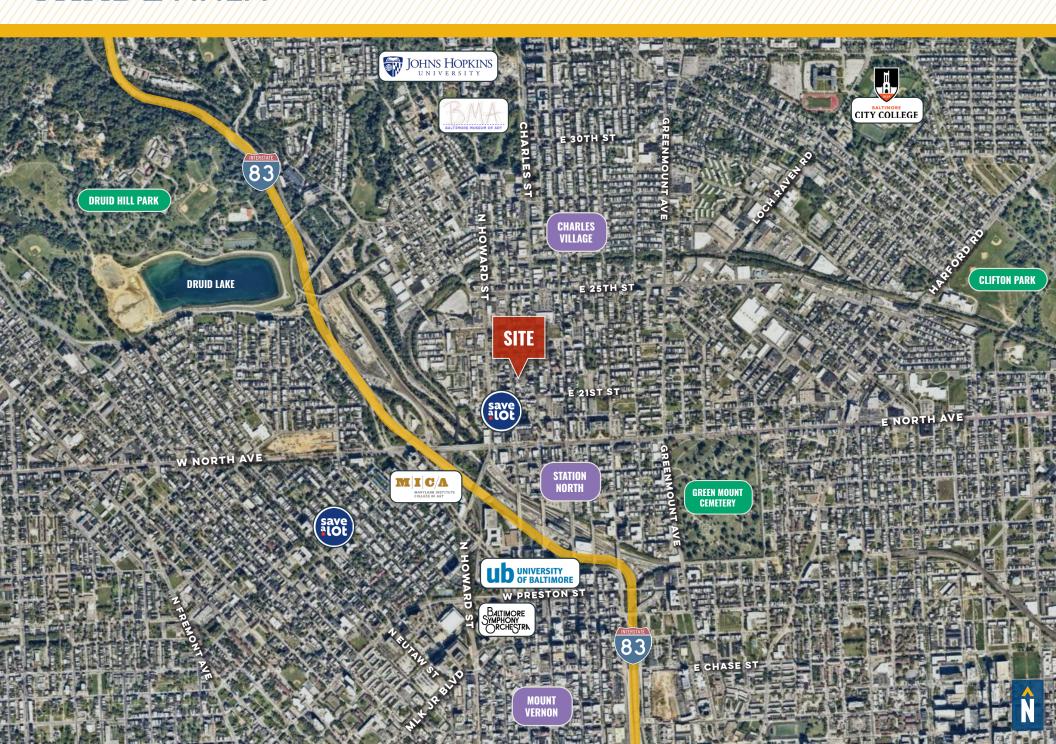

SPACE)

**LEASE TERM:** 

**3-10 YEARS** 

**RENTAL RATE:** 

\$15.00 PSF (PLUS PRO-RATA SHARE OF OPERATING EXPENSES & RE TAXES)

#### **HIGHLIGHTS:**

- 3 separate Maryland Avenue entrances
- Exterior signage available
- Charles Village location
- On-site parking
- C-1 zoning (Neighborhood Business District)
- Walking distance to a number of nearby popular shopping, dining and entertainment destinations
- Easy access to I-83 and North Avenue (Route 40)
- Close proximity to Johns Hopkins University, Downtown Baltimore









#### **AERIAL/LOT DIMENSIONS**



#### **1ST FLOOR PLAN**



OFFICE/RETAIL SPACE: VACANT

### **1ST FLOOR PHOTOS**













#### **LOWER LEVEL PLAN**

#### **W 22ND STREET**









### LOWER LEVEL PHOTOS













### LOCAL BIRDSEYE



#### **TRADE** AREA





## FOR MORE INFO CONTACT:



JIM GRIEVES
VICE PRESIDENT
443.573.3202
JGRIEVES@mackenziecommercial.com