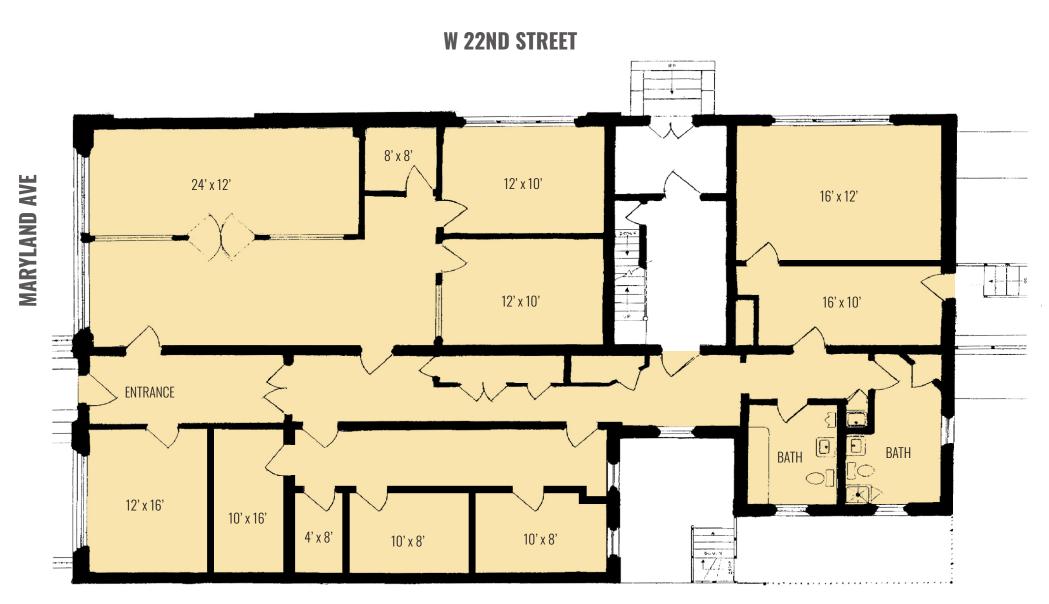

LTIMORE, MARYLAND 21218

FOR **LEASE** 



# **PROPERTY** OVERVIEW

**AVAILABLE**:

1,000-7,000 SF ±

**ZONING:** 

C-1 (NEIGHBORHOOD BUSINESS DIST.)

PARKING:

UP TO 1 SPACE PER 777 SF (AT \$50.00/MONTH PER SPACE)

**LEASE TERM:** 

**3-10 YEARS** 

**RENTAL RATE:** 

\$15.00 PSF (PLUS PRO-RATA SHARE OF OPERATING EXPENSES & RE TAXES)

#### **HIGHLIGHTS:**

- 3 separate Maryland Avenue entrances
- Exterior signage available
- Charles Village location
- On-site parking
- C-1 zoning (Neighborhood Business District)
- Walking distance to a number of nearby popular shopping, dining and entertainment destinations
- Easy access to I-83 and North Avenue (Route 40)
- Close proximity to Johns Hopkins University, Downtown Baltimore









#### **AERIAL/LOT DIMENSIONS**



#### **1ST FLOOR PLAN**



OFFICE/RETAIL SPACE: VACANT

### **1ST FLOOR PHOTOS**













#### **LOWER LEVEL PLAN**

#### **W 22ND STREET**









### LOWER LEVEL PHOTOS













### LOCAL BIRDSEYE



#### **TRADE** AREA





## FOR MORE INFO CONTACT:



JIM GRIEVES
VICE PRESIDENT
443.573.3202
JGRIEVES@mackenziecommercial.com