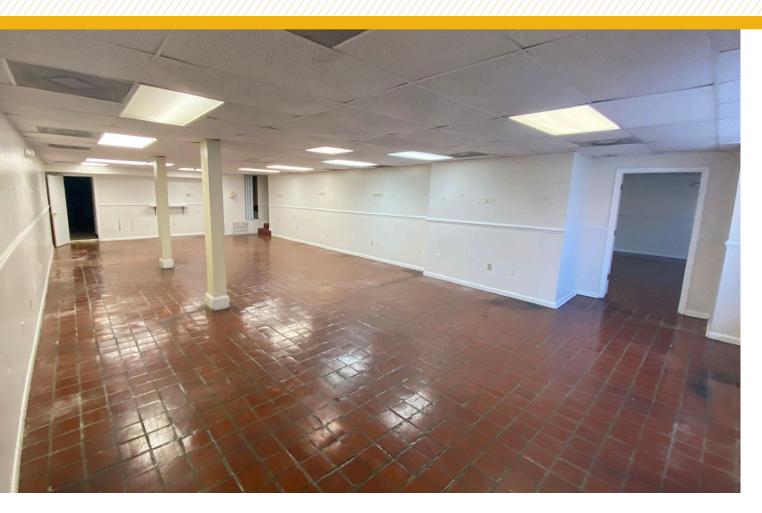

ARKING:

UP TO 1 SPACE PER 777 SF (AT \$50.00/MONTH PER SPACE)

**LEASE TERM:** 

**3-10 YEARS** 

**RENTAL RATE:** 

\$15.00 PSF (PLUS PRO-RATA SHARE OF OPERATING EXPENSES & RE TAXES)

#### **HIGHLIGHTS:**

- 3 separate Maryland Avenue entrances
- Exterior signage available
- Charles Village location
- On-site parking
- C-1 zoning (Neighborhood Business District)
- Walking distance to a number of nearby popular shopping, dining and entertainment destinations
- Easy access to I-83 and North Avenue (Route 40)
- Close proximity to Johns Hopkins University, Downtown Baltimore









#### **AERIAL/LOT DIMENSIONS**



#### **1ST FLOOR PLAN**



OFFICE/RETAIL SPACE: VACANT

### **1ST FLOOR PHOTOS**













#### **LOWER LEVEL PLAN**

#### **W 22ND STREET**









### LOWER LEVEL PHOTOS













### LOCAL BIRDSEYE



#### **TRADE** AREA





## FOR MORE INFO CONTACT:



JIM GRIEVES
VICE PRESIDENT
443.573.3202
JGRIEVES@mackenziecommercial.com