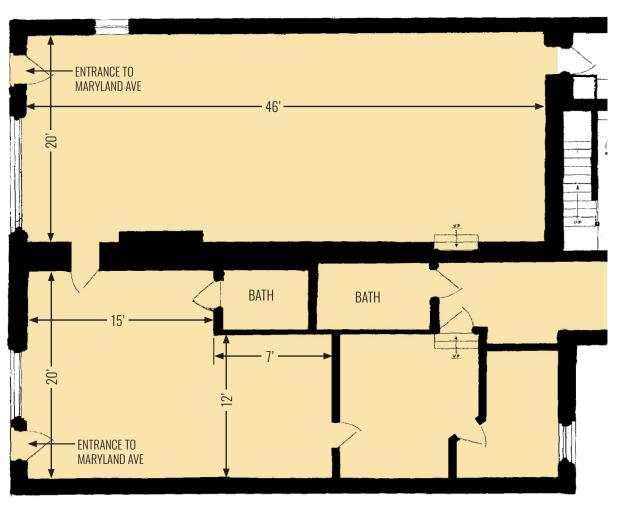

(NEIGHBORHOOD BUSINESS DIST.)

PARKING:

UP TO 1 SPACE PER 777 SF (AT \$50.00/MONTH PER SPACE)

**LEASE TERM:** 

**3-10 YEARS** 

**RENTAL RATE:** 

\$15.00 PSF (PLUS PRO-RATA SHARE OF OPERATING EXPENSES & RE TAXES)

#### **HIGHLIGHTS:**

- 3 separate Maryland Avenue entrances
- Exterior signage available
- Charles Village location
- On-site parking
- C-1 zoning (Neighborhood Business District)
- Walking distance to a number of nearby popular shopping, dining and entertainment destinations
- Easy access to I-83 and North Avenue (Route 40)
- Close proximity to Johns Hopkins University, Downtown Baltimore









#### **AERIAL/LOT DIMENSIONS**



#### **1ST FLOOR PLAN**



OFFICE/RETAIL SPACE: VACANT

### **1ST FLOOR PHOTOS**













#### **LOWER LEVEL PLAN**

#### **W 22ND STREET**









### LOWER LEVEL PHOTOS













### LOCAL BIRDSEYE



#### **TRADE** AREA





## FOR MORE INFO CONTACT:



JIM GRIEVES
VICE PRESIDENT
443.573.3202
JGRIEVES@mackenziecommercial.com