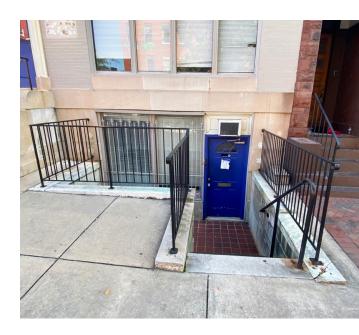

GHBORHOOD BUSINESS DIST.)

PARKING:

UP TO 1 SPACE PER 777 SF (AT \$50.00/MONTH PER SPACE)

**LEASE TERM:** 

**3-10 YEARS** 

**RENTAL RATE:** 

\$15.00 PSF (PLUS PRO-RATA SHARE OF OPERATING EXPENSES & RE TAXES)

#### **HIGHLIGHTS:**

- 3 separate Maryland Avenue entrances
- Exterior signage available
- Charles Village location
- On-site parking
- C-1 zoning (Neighborhood Business District)
- Walking distance to a number of nearby popular shopping, dining and entertainment destinations
- Easy access to I-83 and North Avenue (Route 40)
- Close proximity to Johns Hopkins University, Downtown Baltimore









#### **AERIAL/LOT DIMENSIONS**



#### **1ST FLOOR PLAN**



OFFICE/RETAIL SPACE: VACANT

### **1ST FLOOR PHOTOS**













#### **LOWER LEVEL PLAN**

#### **W 22ND STREET**









### LOWER LEVEL PHOTOS













### LOCAL BIRDSEYE



#### **TRADE** AREA





## FOR MORE INFO CONTACT:



JIM GRIEVES
VICE PRESIDENT
443.573.3202
JGRIEVES@mackenziecommercial.com