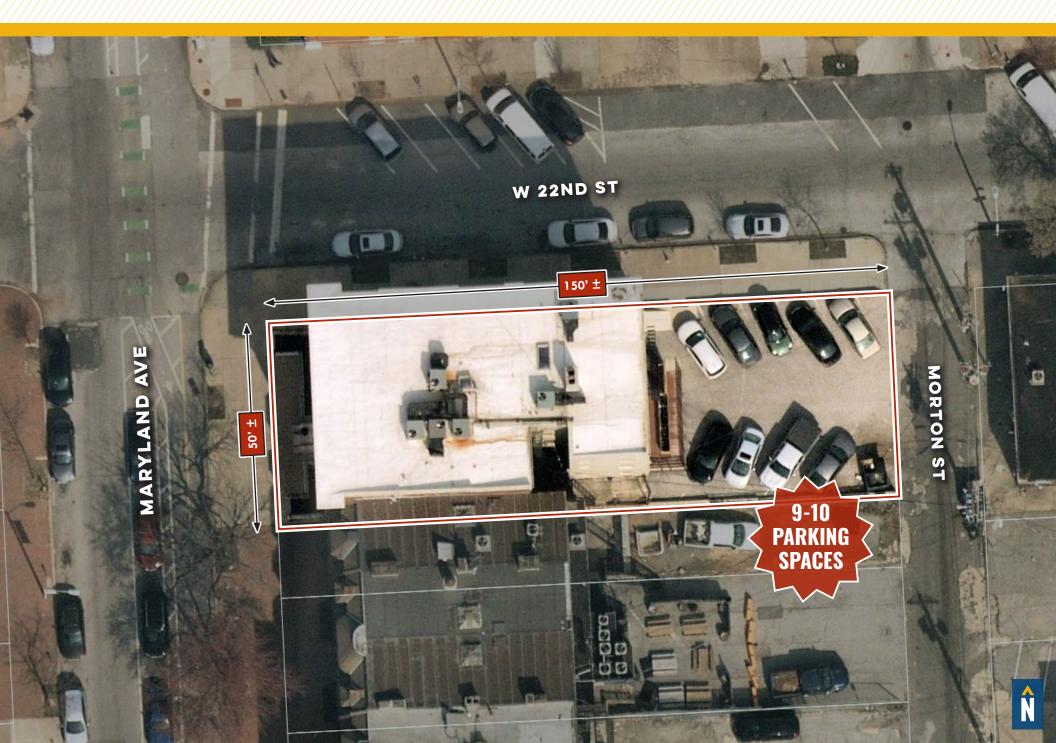

2131 MARYLAND AVENUE | BALTIMORE, MARYLAND 21218

FOR **LEASE** 



# **PROPERTY** OVERVIEW

**AVAILABLE**:

1,000-7,000 SF ±

**ZONING:** 

C-1 (NEIGHBORHOOD BUSINESS DIST.)

PARKING:

UP TO 1 SPACE PER 777 SF (AT \$50.00/MONTH PER SPACE)

**LEASE TERM:** 

**3-10 YEARS** 

**RENTAL RATE:** 

\$15.00 PSF (PLUS PRO-RATA SHARE OF OPERATING EXPENSES & RE TAXES)

#### **HIGHLIGHTS:**

- 3 separate Maryland Avenue entrances
- Exterior signage available
- Charles Village location
- On-site parking
- C-1 zoning (Neighborhood Business District)
- Walking distance to a number of nearby popular shopping, dining and entertainment destinations
- Easy access to I-83 and North Avenue (Route 40)
- Close proximity to Johns Hopkins University, Downtown Baltimore









#### **AERIAL/LOT DIMENSIONS**



#### **1ST FLOOR PLAN**



OFFICE/RETAIL SPACE: VACANT

### **1ST FLOOR PHOTOS**













#### **LOWER LEVEL PLAN**

#### **W 22ND STREET**









### LOWER LEVEL PHOTOS













### LOCAL BIRDSEYE



#### **TRADE** AREA





## FOR MORE INFO CONTACT:



JIM GRIEVES
VICE PRESIDENT
443.573.3202
JGRIEVES@mackenziecommercial.com