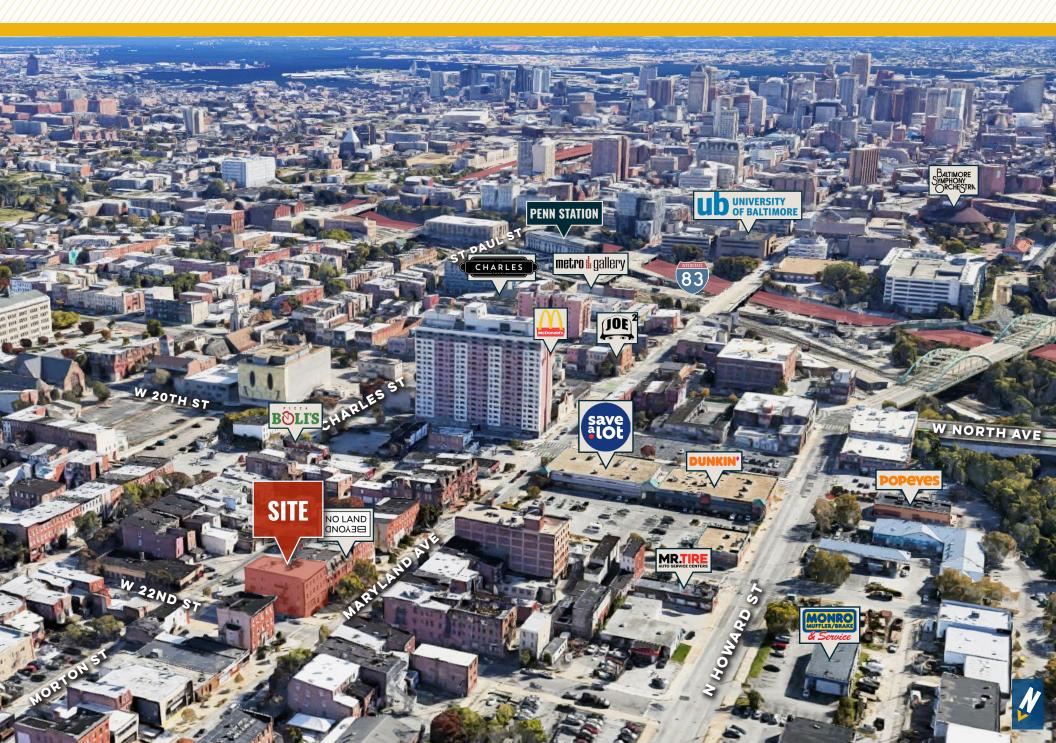

F (AT \$50.00/MONTH PER SPACE)

**LEASE TERM:** 

**3-10 YEARS** 

**RENTAL RATE:** 

\$15.00 PSF (PLUS PRO-RATA SHARE OF OPERATING EXPENSES & RE TAXES)

#### **HIGHLIGHTS:**

- 3 separate Maryland Avenue entrances
- Exterior signage available
- Charles Village location
- On-site parking
- C-1 zoning (Neighborhood Business District)
- Walking distance to a number of nearby popular shopping, dining and entertainment destinations
- Easy access to I-83 and North Avenue (Route 40)
- Close proximity to Johns Hopkins University, Downtown Baltimore









#### **AERIAL/LOT DIMENSIONS**



#### **1ST FLOOR PLAN**



OFFICE/RETAIL SPACE: VACANT

### **1ST FLOOR PHOTOS**













#### **LOWER LEVEL PLAN**

#### **W 22ND STREET**









### LOWER LEVEL PHOTOS













### LOCAL BIRDSEYE



#### **TRADE** AREA





## FOR MORE INFO CONTACT:



JIM GRIEVES
VICE PRESIDENT
443.573.3202
JGRIEVES@mackenziecommercial.com