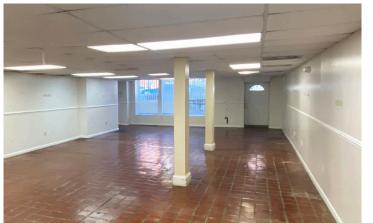

UP TO 1 SPACE PER 777 SF (AT \$50.00/MONTH PER SPACE)

**LEASE TERM:** 

**3-10 YEARS** 

**RENTAL RATE:** 

\$15.00 PSF (PLUS PRO-RATA SHARE OF OPERATING EXPENSES & RE TAXES)

#### **HIGHLIGHTS:**

- 3 separate Maryland Avenue entrances
- Exterior signage available
- Charles Village location
- On-site parking
- C-1 zoning (Neighborhood Business District)
- Walking distance to a number of nearby popular shopping, dining and entertainment destinations
- Easy access to I-83 and North Avenue (Route 40)
- Close proximity to Johns Hopkins University, Downtown Baltimore









#### **AERIAL/LOT DIMENSIONS**



#### **1ST FLOOR PLAN**



OFFICE/RETAIL SPACE: VACANT

### **1ST FLOOR PHOTOS**













#### **LOWER LEVEL PLAN**

#### **W 22ND STREET**









### LOWER LEVEL PHOTOS













### LOCAL BIRDSEYE



#### **TRADE** AREA





## FOR MORE INFO CONTACT:



JIM GRIEVES
VICE PRESIDENT
443.573.3202
JGRIEVES@mackenziecommercial.com