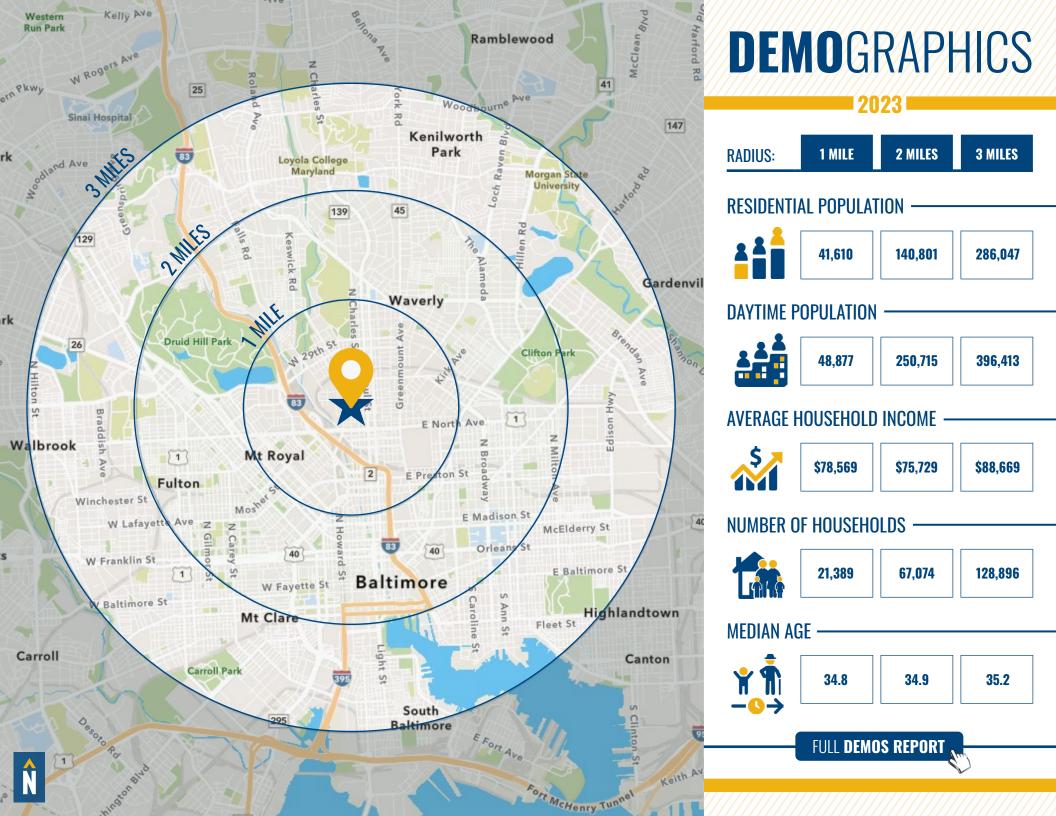

PACE)

**LEASE TERM:** 

**3-10 YEARS** 

**RENTAL RATE:** 

\$15.00 PSF (PLUS PRO-RATA SHARE OF OPERATING EXPENSES & RE TAXES)

#### **HIGHLIGHTS:**

- 3 separate Maryland Avenue entrances
- Exterior signage available
- Charles Village location
- On-site parking
- C-1 zoning (Neighborhood Business District)
- Walking distance to a number of nearby popular shopping, dining and entertainment destinations
- Easy access to I-83 and North Avenue (Route 40)
- Close proximity to Johns Hopkins University, Downtown Baltimore









#### **AERIAL/LOT DIMENSIONS**



#### **1ST FLOOR PLAN**



OFFICE/RETAIL SPACE: VACANT

### **1ST FLOOR PHOTOS**













#### **LOWER LEVEL PLAN**

#### **W 22ND STREET**









### LOWER LEVEL PHOTOS













### LOCAL BIRDSEYE



#### **TRADE** AREA





## FOR MORE INFO CONTACT:



JIM GRIEVES
VICE PRESIDENT
443.573.3202
JGRIEVES@mackenziecommercial.com