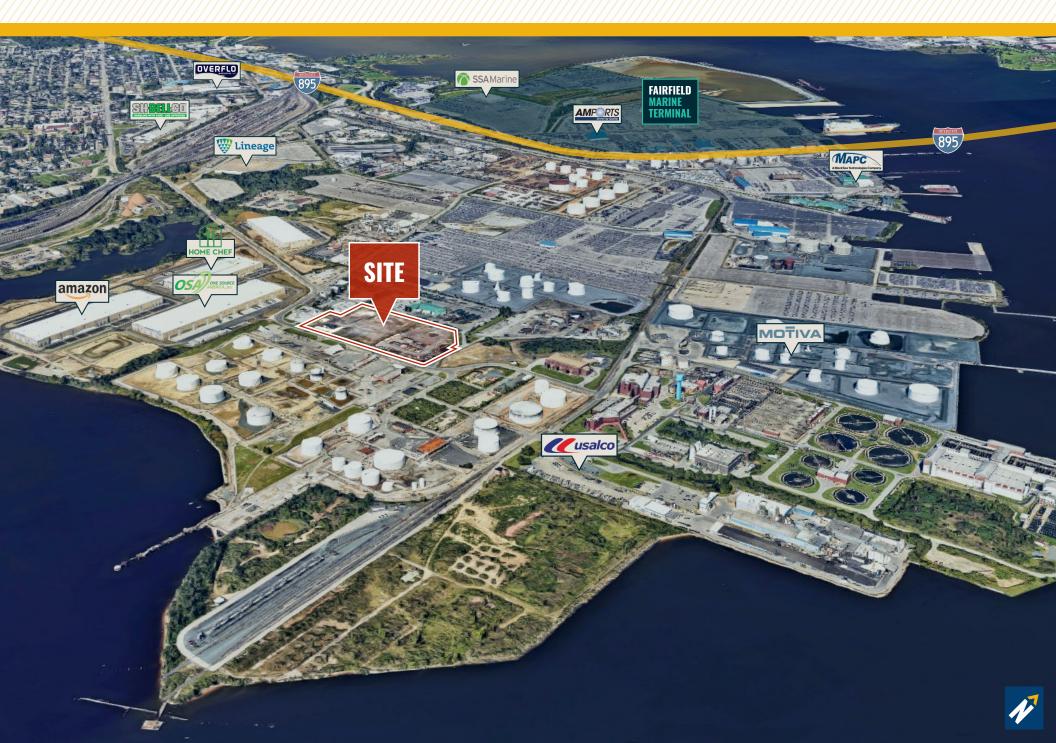

### **INDUSTRIAL OUTDOOR STORAGE**

2150 NORTHBRIDGE AVENUE | BALTIMORE, MARYLAND 21226

FOR **LEASE** 





# **PROPERTY** OVERVIEW

#### **HIGHLIGHTS:**

- $\bullet$  1.5 Ac  $\pm$  of industrial outdoor storage available
- Fenced and gated
- Immediate proximity to the Port of Baltimore (Fairfield Marine Terminal)
- Easy access to I-95, I-895, I-97, Route 2

AVAILABLE:

1.50 ACRES ±

**ZONING:** 

MI (MARITIME INDUSTRIAL DISTRICT)

**RENTAL RATE:** 

**NEGOTIABLE** 





#### **AERIAL**



### LOCAL BIRDSEYE



#### TRADE AREA

#### **DRIVING DISTANCE TO:**



1.5 MILES **3 MIN. DRIVE** 



2.7 MILES **7 MIN. DRIVE** 



6.3 MILES **9 MIN. DRIVE** 



1.7 MILES
4 MIN. DRIVE
(FAIRFIELD
MARINE TERMINAL)



10.5 MILES **12 MIN. DRIVE** 

BALTIMORE, MD

6.7 MILES **15 MIN.** 

WASHINGTON, DC

39.4 MILES **54 MIN.** 

PHILADELPHIA, PA

104.0 MILES **1 HR. 40 MIN.** 

RICHMOND, VA

154.0 MILES **2 HRS. 20 MIN.** 



## FOR MORE INFO CONTACT:



MATTHEW CURRAN, SIOR
SENIOR VICE PRESIDENT & PRINCIPAL
443.573.3203
MCURRAN@mackenziecommercial.com



ANDREW MEEDER, SIOR
SENIOR VICE PRESIDENT & PRINCIPAL
410.494.4881
AMEEDER@mackenziecommercial.com



DANIEL HUDAK, SIOR
SENIOR VICE PRESIDENT & PRINCIPAL
443.573.3205
DHUDAK@mackenziecommercial.com



KETCH SECOR
SENIOR VICE PRESIDENT
410.409.0990
KSECOR@mac