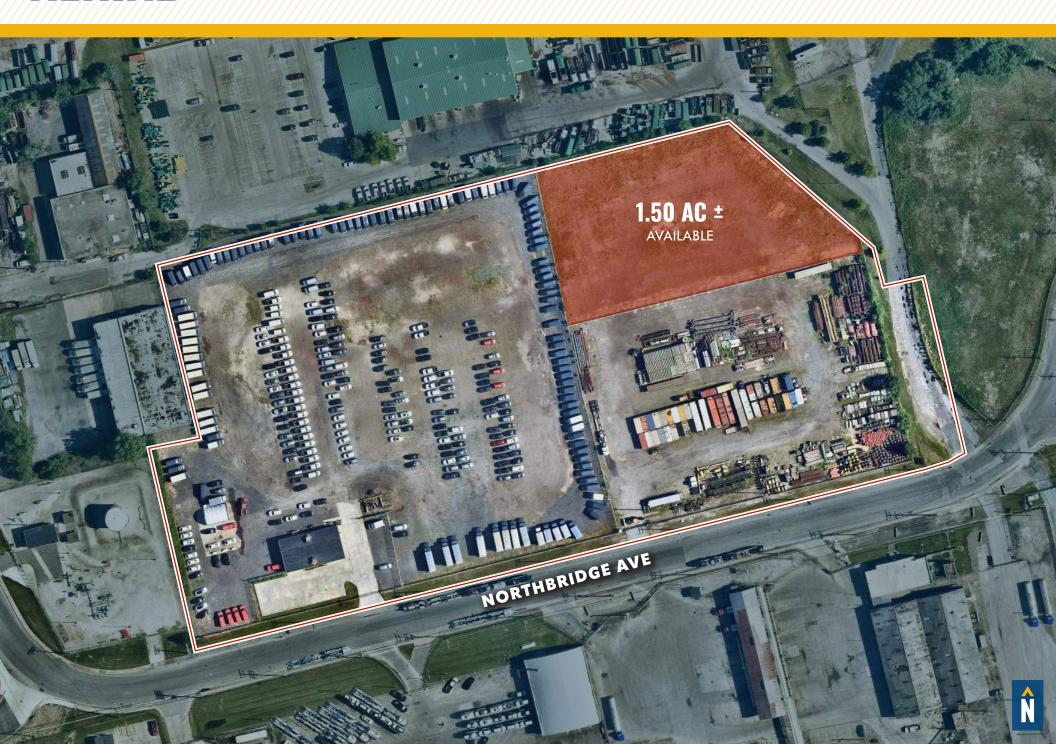

#### **AERIAL**

AVAILABLE:

1.50 ACRES ±

**ZONING:** 

MI (MARITIME INDUSTRIAL DISTRICT)

**RENTAL RATE:** 

**NEGOTIABLE** 

#### **HIGHLIGHTS:**

- $\bullet$  1.5 Ac  $\pm$  of industrial outdoor storage available
- Fenced and gated
- Immediate proximity to the Port of Baltimore (Fairfield Marine Terminal)
- Easy access to I-95, I-895, I-97, Route 2