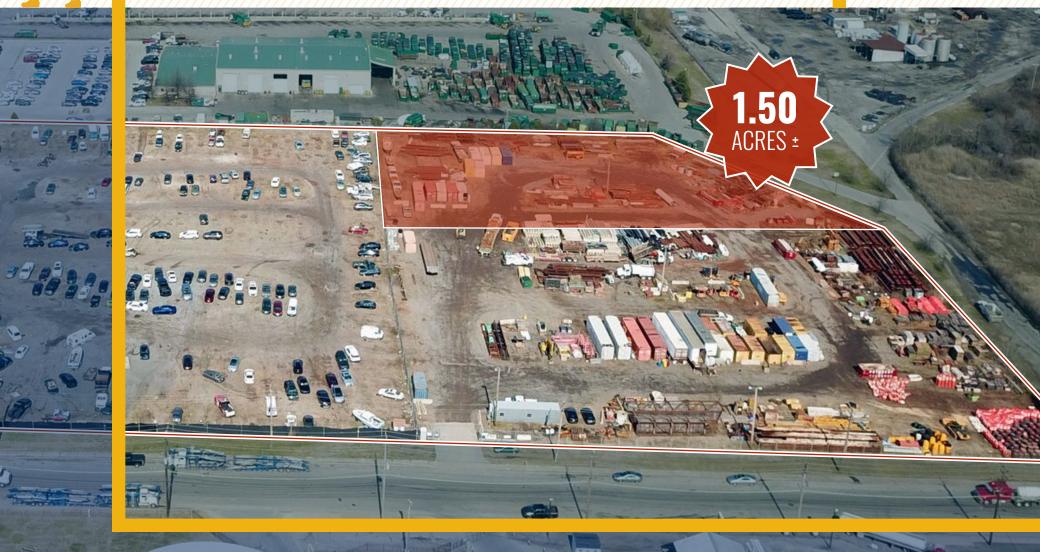

#### **AERIAL**

AVAILABLE:

1.50 ACRES ±

**ZONING:** 

MI (MARITIME INDUSTRIAL DISTRICT)

**RENTAL RATE:** 

**NEGOTIABLE** 

#### **HIGHLIGHTS:**

- $\bullet$  1.5 Ac  $\pm$  of industrial outdoor storage available
- Fenced and gated
- Immediate proximity to the Port of Baltimore (Fairfield Marine Terminal)
- Easy access to I-95, I-895, I-97, Route 2