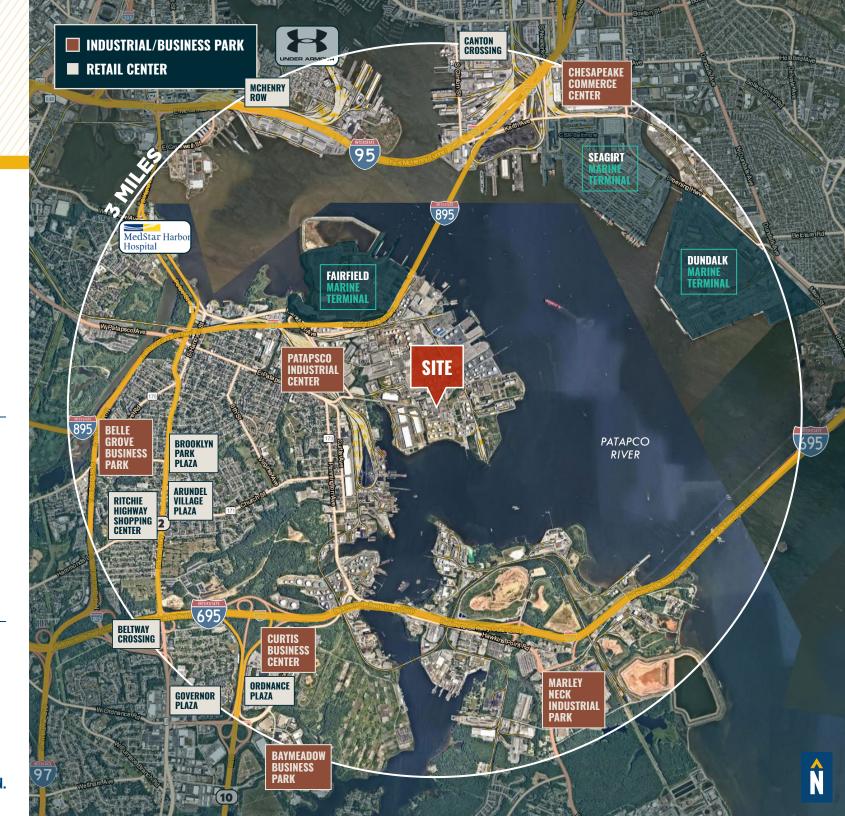

OVERVIEW

#### **HIGHLIGHTS:**

- $\bullet$  1.5 Ac  $\pm$  of industrial outdoor storage available
- Fenced and gated
- Immediate proximity to the Port of Baltimore (Fairfield Marine Terminal)
- Easy access to I-95, I-895, I-97, Route 2

AVAILABLE:

1.50 ACRES ±

**ZONING:** 

MI (MARITIME INDUSTRIAL DISTRICT)

**RENTAL RATE:** 

**NEGOTIABLE** 





#### **AERIAL**



### LOCAL BIRDSEYE



#### TRADE AREA

#### **DRIVING DISTANCE TO:**



1.5 MILES **3 MIN. DRIVE** 



2.7 MILES **7 MIN. DRIVE** 



6.3 MILES **9 MIN. DRIVE** 



1.7 MILES
4 MIN. DRIVE
(FAIRFIELD
MARINE TERMINAL)



10.5 MILES **12 MIN. DRIVE** 

BALTIMORE, MD

6.7 MILES **15 MIN.** 

WASHINGTON, DC

39.4 MILES **54 MIN.** 

PHILADELPHIA, PA

104.0 MILES **1 HR. 40 MIN.** 

RICHMOND, VA

154.0 MILES **2 HRS. 20 MIN.** 



## FOR MORE INFO CONTACT:



MATTHEW CURRAN, SIOR
SENIOR VICE PRESIDENT & PRINCIPAL
443.573.3203
MCURRAN@mackenziecommercial.com



ANDREW MEEDER, SIOR
SENIOR VICE PRESIDENT & PRINCIPAL
410.494.4881
AMEEDER@mackenziecommercial.com



DANIEL HUDAK, SIOR
SENIOR VICE PRESIDENT & PRINCIPAL
443.573.3205
DHUDAK@mackenziecommercial.com



KETCH SECOR
SENIOR VICE PRESIDENT
410.409.0990
KSECOR@mackenziecommercial.com



ALTON CURRY
REAL ESTATE ADVISOR
443.841.9780
ACURRY@mackenziecommercial.com



MACKENZIE 443-573-3200 111 S. Calvert Street COMMERCIAL REAL ESTATE SERVICES, LLC Baltimore, MD 21202 ANNAPOLIS, MD BALTIMORE, MD BEL AIR, MD COLUMBIA, MD LUTHERVILLE, MD CHARLOTTESVILLE, VA www.MACKENZIECOMMERCIAL.com No warranty or representation, expressed or implied, is made as to the accuracy of th