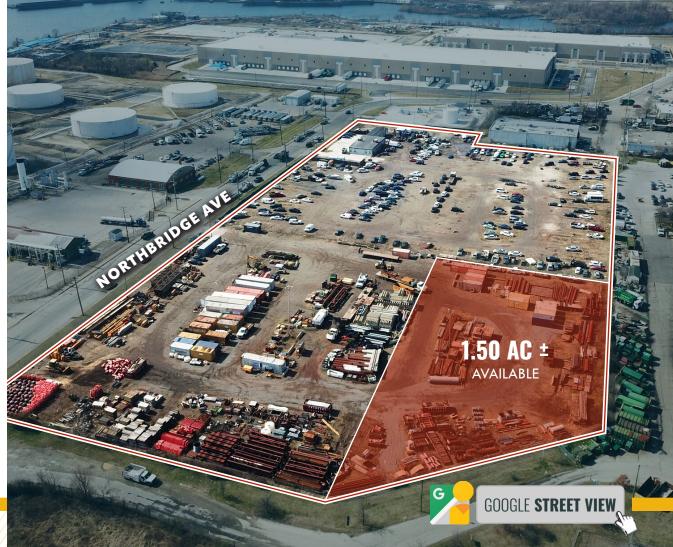

#### TRADE AREA

AVAILABLE:

1.50 ACRES ±

**ZONING:** 

MI (MARITIME INDUSTRIAL DISTRICT)

**RENTAL RATE:** 

**NEGOTIABLE** 