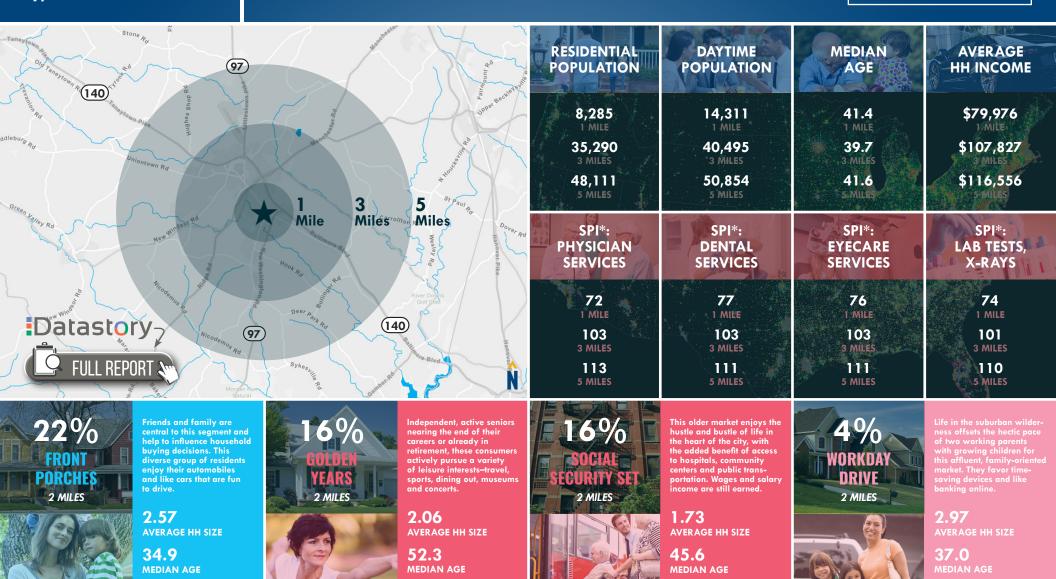

### LOCATION / DEMOGRAPHICS (2022) 218-220 WASHINGTON HEIGHTS MEDICAL CENTER | WESTMINSTER, MARYLAND 21157

\* The Spending Potential Index (SPI) is household-based, and represents the amount spent for a product or service relative to a national average of 100.

\$43,700

MEDIAN HH INCOME

Chris Walsh | Vice President

LEARN MORE

**☆ 410.494.4857 ≧ cwalsh@**mackenziecommercial.com

\$71,700

MEDIAN HH INCOME

\$90,500

\$17,900

**MEDIAN HH INCOME** 

No warranty or representation, expressed or implied, is made as to the accuracy of the information contained herein, and same is submitted subject to errors, omissions, change of price, rental or other conditions, withdrawal without notice, and to any specific listing conditions imposed by our principals.