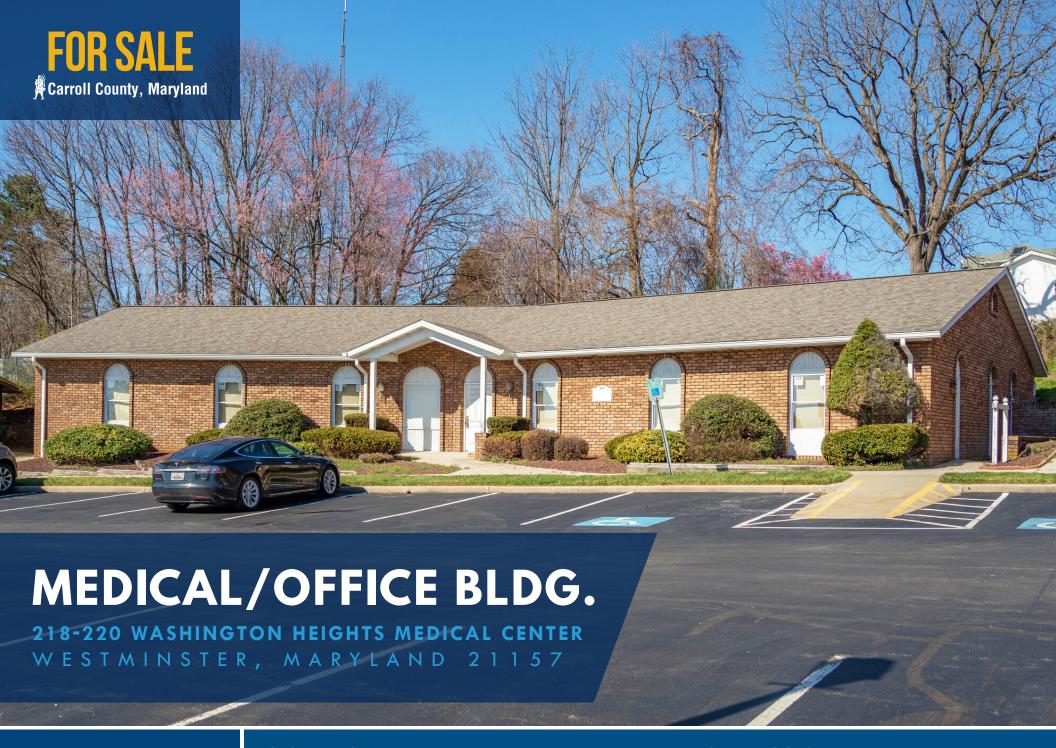

### MEDICAL/OFFICE BUILDING 218-220 WASHINGTON HEIGHTS MEDICAL CENTER | WESTMINSTER, MARYLAND 21157

### **BUILDING SIZE**

4.664 sf ±

### **LOT SIZE**

.412 Acres ±

**B** (Business) - City of Westminster

### **HIGHLIGHTS**

- ► 1 mile from Downtown Westminster
- ▶ 1 min. drive to Carroll Hospital
- ► Located just east of Baltimore **Boulevard (Route 140)**
- ► Close proximity to numerous shopping/dining destinations
- ► Part of the larger Washington **Heights Medical Center** medical/office complex