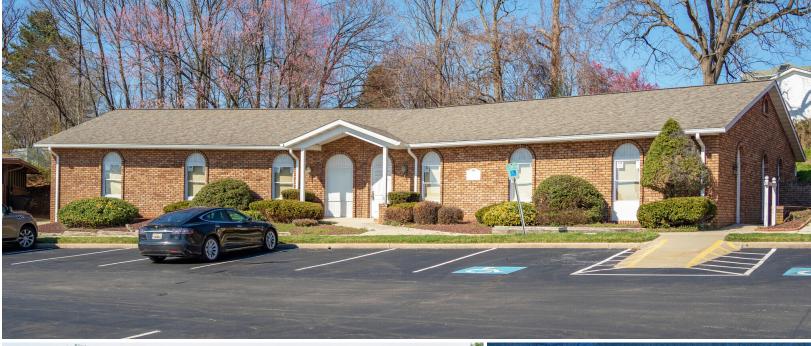

### MEDICAL/OFFICE BUILDING 218-220 WASHINGTON HEIGHTS MEDICAL CENTER | WESTMINSTER, MARYLAND 21157

### **BUILDING SIZE**

4.664 sf ±

### **LOT SIZE**

.412 Acres ±

**B** (Business) - City of Westminster