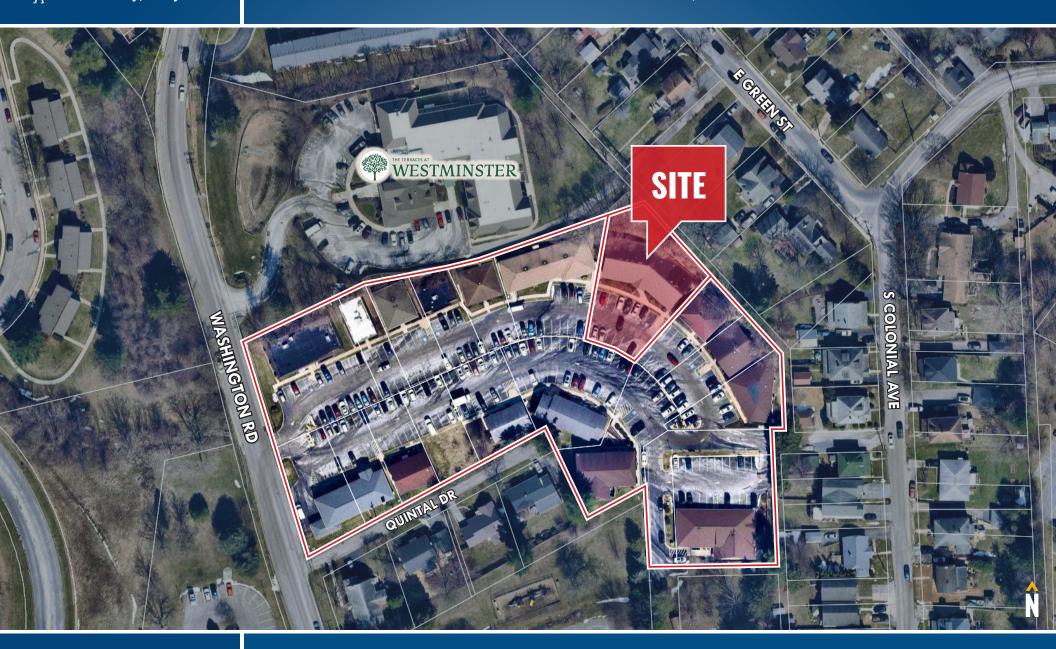

### **AERIAL**

218-220 WASHINGTON HEIGHTS MEDICAL CENTER | WESTMINSTER, MARYLAND 21157