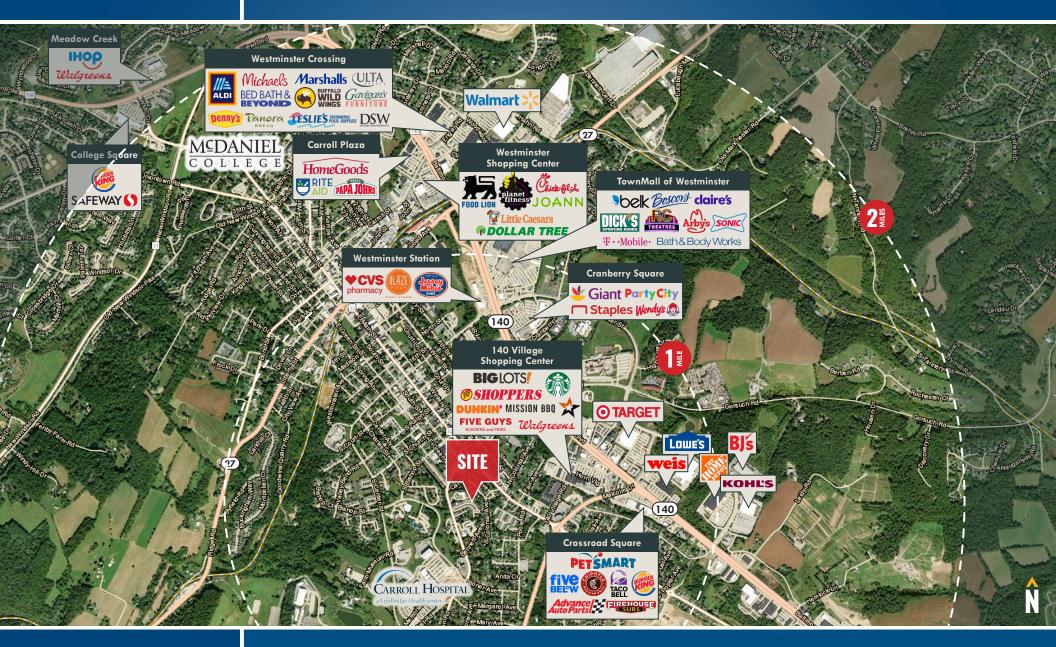

# WESTMINSTER TRADE AREA 218-220 WASHINGTON HEIGHTS MEDICAL CENTER | WESTMINSTER, MARYLAND 21157

Chris Walsh | Vice President

### **HIGHLIGHTS**

- ► 1 mile from Downtown Westminster
- ▶ 1 min. drive to Carroll Hospital
- ► Located just east of Baltimore **Boulevard (Route 140)**
- ► Close proximity to numerous shopping/dining destinations
- ► Part of the larger Washington **Heights Medical Center** medical/office complex