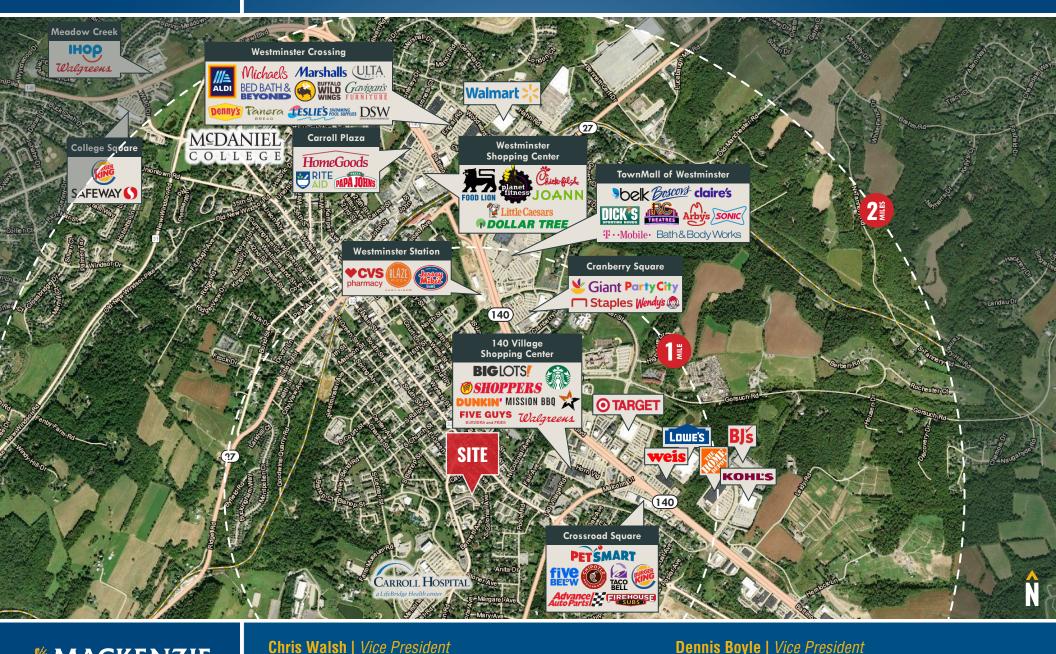

#### HIGHLIGHTS

- 1 mile from Downtown Westminster
- ► 1 min. drive to Carroll Hospital
- ► Located just east of Baltimore Boulevard (Route 140)
- Close proximity to numerous shopping/dining destinations
- Part of the larger Washington Heights Medical Center medical/office complex