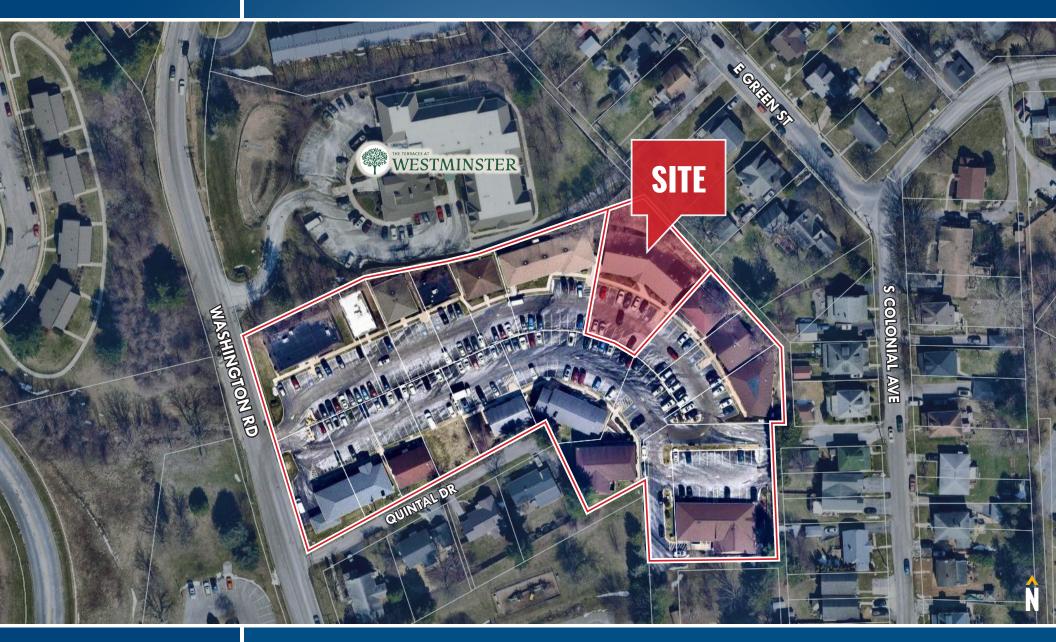

### LOT SIZE

.412 Acres ±

ZONING B (Business) - *City of Westminster* 

BUILDING SALE PRICE Negotiable

.....

AVAILABLE

3,164 sf (Suite 220)

**RENTAL RATE** \$16.00 psf, Modified Gross

#### HIGHLIGHTS

- 1 mile from Downtown Westminster
- ► 1 min. drive to Carroll Hospital
- ► Located just east of Baltimore Boulevard (Route 140)
- Close proximity to numerous shopping/dining destinations
- Part of the larger Washington Heights Medical Center medical/office complex