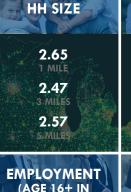

### LOCATION / DEMOGRAPHICS (2022) 22 BLOOMSBURY AVENUE | CATONSVILLE, MARYLAND 21228

**AVERAGE HH SIZE** 

40.9 **MEDIAN AGE** 

\$60,000

market. They favor time-saving devices and like banking online.

2.97 AVERAGE HH SIZE

37.0 MEDIAN AGE

\$90,500 MEDIAN HH INCOME

technology, engineering and mathematics) occupations. This young market makes over 1-1/2 times more income than the US median

2.48 **AVERAGE HH SIZE** 

35.3 **MEDIAN AGE** 

\$86,600 MEDIAN HH INCOME

LABOR FORCE)

97.2%

95.6%

94.8%

AVERAGE

DAYTIME POPULATION

MEDIAN