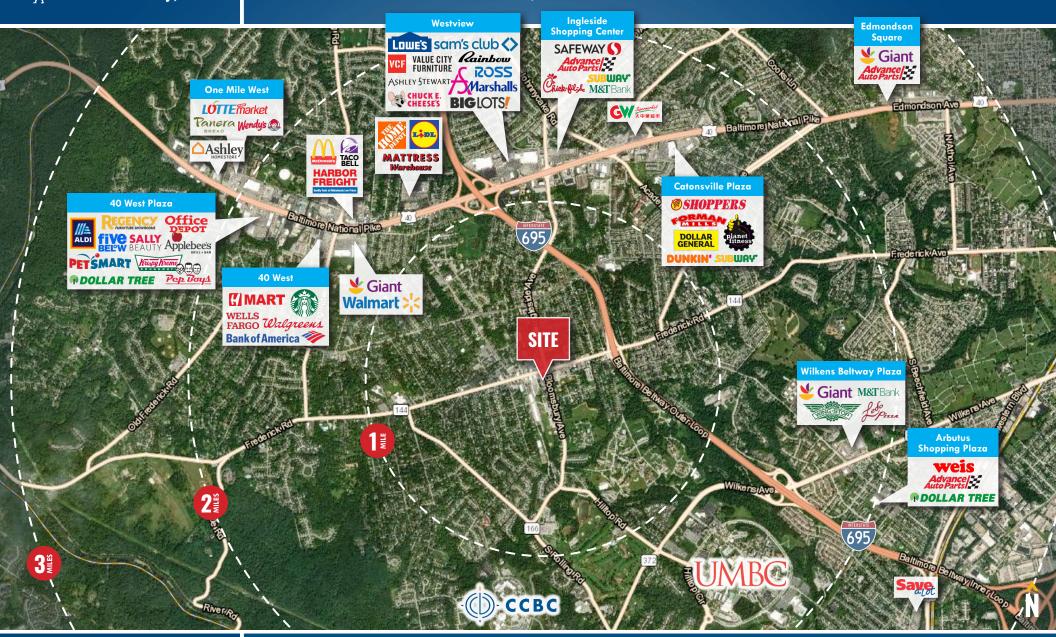

### **AVAILABLE**

Suite 300: 876 sf ±

#### **BUILDING SIZE**

5,544 sf ±

#### ZONING

**BM (Business Major)** 

#### TRAFFIC COUNT

11,531 AADT (Bloomsbury Ave)

#### **RENTAL RATE**

\$1,500/mo., plus Utilities

#### HIGHLIGHTS

- ► (2) private offices and (1) restroom
- Located in the heart of Historic/ Downtown Catonsville. MD. within walking distance of a multitude of amenities and dining options
- ► Easy access to I-695, Route 40
- ► 4 minute drive to/from UMBC and CCBC Catonsville
- ► Excellent opportunity for sales/ service business











#### **FLOOR PLAN: SUITE 300**

22 BLOOMSBURY AVENUE | CATONSVILLE, MARYLAND 21228









# DOWNTOWN CATONSVILLE 22 BLOOMSBURY AVENUE | CATONSVILLE, MARYLAND 21228





#### TRADE AREA

22 BLOOMSBURY AVENUE | CATONSVILLE, MARYLAND 21228





### LOCATION / DEMOGRAPHICS (2022) 22 BLOOMSBURY AVENUE | CATONSVILLE, MARYLAND 21228



**AVERAGE HH SIZE** 

40.9 **MEDIAN AGE** 

\$60,000



market. They favor time-saving devices and like banking online.

2.97 AVERAGE HH SIZE

37.0 MEDIAN AGE

\$90,500 MEDIAN HH INCOME



technology, engineering and mathematics) occupations. This young market makes over 1-1/2 times more income than the US median

2.48 **AVERAGE HH SIZE** 

35.3 **MEDIAN AGE** 

\$86,600 MEDIAN HH INCOME



LABOR FORCE)

97.2%

95.6%

94.8%

AVERAGE

DAYTIME POPULATION

MEDIAN

AGE

41.6

39.3

3 MILE 38.7

13,747

103.034

280,003



This densely populated market is the epitome of equality. They work hard and budget well to support their urban lifestyles. They are price savvy consumers, but will pay for quality br