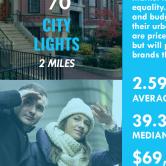

\$86,600 MEDIAN HH INCOME

LABOR FORCE)

97.2%

95.6%

94.8%

AVERAGE

DAYTIME POPULATION

MEDIAN

AGE

41.6

39.3

3 MILE 38.7

13,747

103.034

280,003

This densely populated market is the epitome of equality. They work hard and budget well to support their urban lifestyles. They are price savvy consumers, but will pay for quality brands that they trust.

**AVERAGE HH SIZE** 

39.3 **MEDIAN AGE** 

\$69,200 MEDIAN HH INCOME

Mike Ruocco | Senior Vice President & Principal

**3** 410.494.4868

LEARN MORE

MRUOCCO@MACKENZIECOMMERCIAL.COM

MacKenzie Commercial Real Estate Services, LLC • 410-821-8585 • 2328 W. Joppa Road, Suite 200 | Lutherville, Maryland 21093 • www.MACKENZIECOMMERCIAL.com