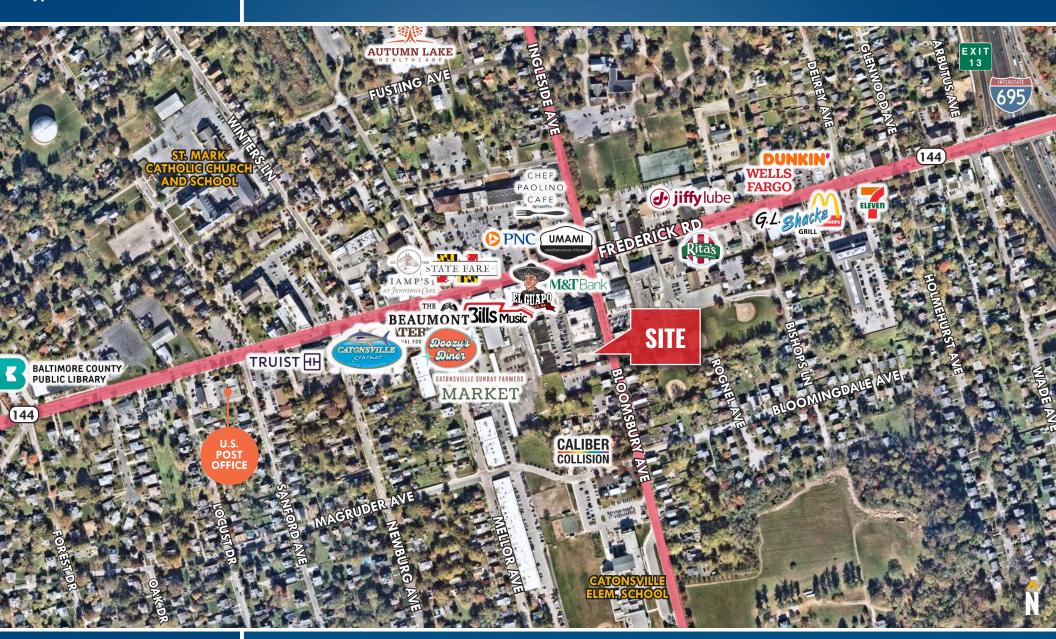

### **OFFICE SPACE**22 BLOOMSBURY AVENUE | CATONSVILLE, MARYLAND 21228

#### **AVAILABLE**

Suite 300: 876 sf ±

#### **BUILDING SIZE**

5,544 sf ±

#### ZONING

**BM (Business Major)** 

#### TRAFFIC COUNT

11,531 AADT (Bloomsbury Ave)

#### **RENTAL RATE**

\$1,500/mo., plus Utilities

#### HIGHLIGHTS

- ► (2) private offices and (1) restroom
- Located in the heart of Historic/ Downtown Catonsville. MD. within walking distance of a multitude of amenities and dining options
- ► Easy access to I-695, Route 40
- ► 4 minute drive to/from UMBC and CCBC Catonsville
- ► Excellent opportunity for sales/ service business











#### **FLOOR PLAN: SUITE 300**

22 BLOOMSBURY AVENUE | CATONSVILLE, MARYLAND 21228









# DOWNTOWN CATONSVILLE 22 BLOOMSBURY AVENUE | CATONSVILLE, MARYLAND 21228





#### TRADE AREA

22 BLOOMSBURY AVENUE | CATONSVILLE, MARYLAND 21228





### LOCATION / DEMOGRAPHICS (2022) 22 BLOOMSBURY AVENUE | CATONSVILLE, MARYLAND 21228



**AVERAGE HH SIZE** 

40.9 **MEDIAN AGE** 

\$60,000



market. They favor time-saving devices and like banking online.

2.97 AVERAGE HH SIZE

37.0 MEDIAN AGE

\$90,500 MEDIAN HH INCOME



technology, engineering and mathematics) occupations. This young market makes over 1-1/2 times more income than the US median

2.48 **AVERAGE HH SIZE** 

35.3 **MEDIAN AGE** 

\$86,600 MEDIAN HH INCOME



LABOR FORCE)

97.2%

95.6%

94.8%

AVERAGE

DAYTIME POPULATION

MEDIAN

AGE

41.6

39.3

3 MILE 38.7

13,747

103.034

280,003



This densely populated market is the epitome of equality. They work hard and budget well to support their urba