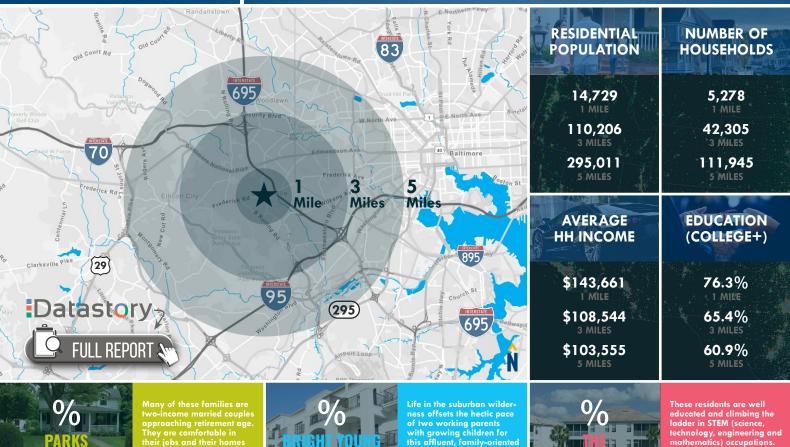

### LOCATION / DEMOGRAPHICS (2022) 22 BLOOMSBURY AVENUE | CATONSVILLE, MARYLAND 21228

**AVERAGE HH SIZE** 

40.9 **MEDIAN AGE** 

\$60,000

market. They favor time-saving devices and like banking online.

2.97 AVERAGE HH SIZE

37.0 MEDIAN AGE

\$90,500 MEDIAN HH INCOME

technology, engineering and mathematics) occupations. This young market makes over 1-1/2 times more income than the US median

2.48 **AVERAGE HH SIZE** 

35.3 **MEDIAN AGE** 

\$86,600 MEDIAN HH INCOME

LABOR FORCE)

97.2%

95.6%

94.8%

AVERAGE

DAYTIME POPULATION

MEDIAN

AGE

41.6

39.3

3 MILE 38.7

13,747

103.034

280,003

This densely populated market is the epitome of equality. They work hard and budget well to support their urban lifestyles. They are price savvy consumers, but will pay for quality brands that they trust.

**AVERAGE HH SIZE** 

39.3 **MEDIAN AGE** 

\$69,200 MEDIAN HH INCOME

Mike Ruocco | Senior Vice President & Principal

**3** 410.494.4868

LEARN MORE

MRUOCCO@MACKENZIECOMMERCIAL.COM

MacKenzie Commercial Real Estate Services, LLC • 410-821-8585 • 2328 W. Joppa Road, Suite 200 | Lutherville, Maryland 21093 • www.MACKENZIECOMMERCIAL.com