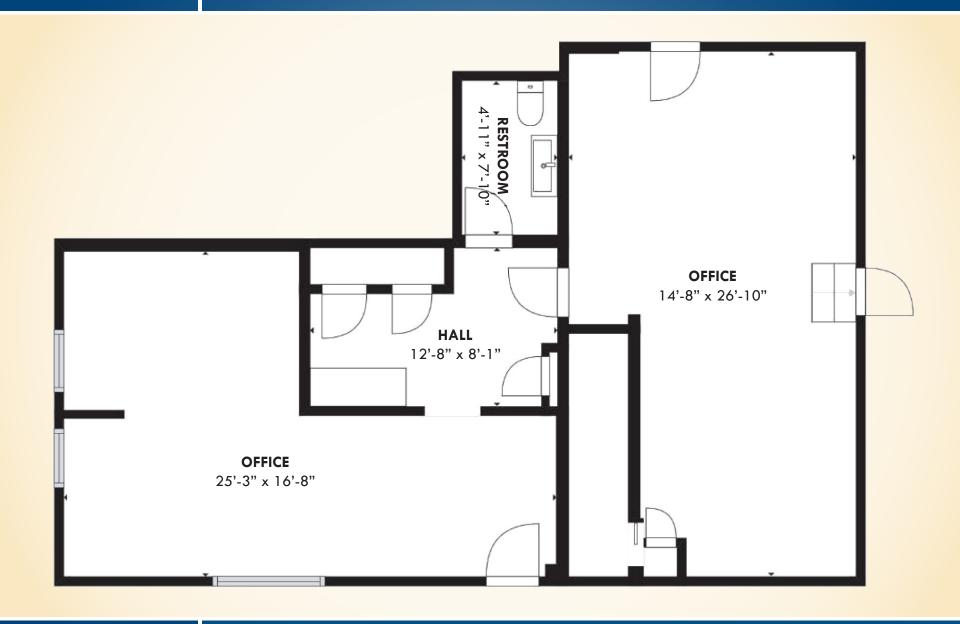

#### **FLOOR PLAN: SUITE 300**

22 BLOOMSBURY AVENUE | CATONSVILLE, MARYLAND 21228

#### HIGHLIGHTS

- ► (2) private offices and (1) restroom
- Located in the heart of Historic/ Downtown Catonsville. MD. within walking distance of a multitude of amenities and dining options
- ► Easy access to I-695, Route 40
- ► 4 minute drive to/from UMBC and CCBC Catonsville
- ► Excellent opportunity for sales/ service business