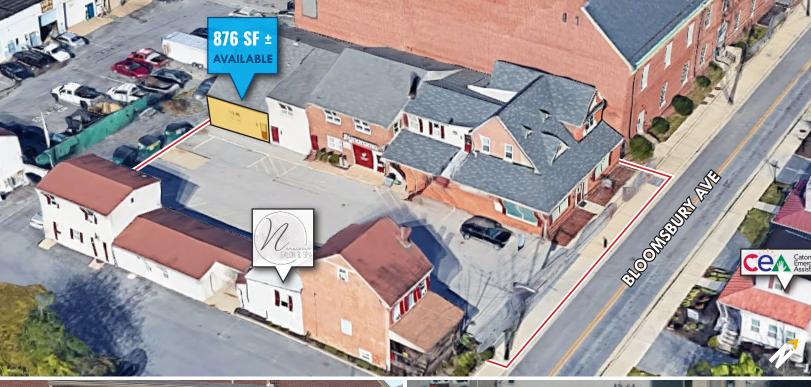

#### **AVAILABLE**

Suite 300: 876 sf ±

#### **FLOOR PLAN: SUITE 300**

22 BLOOMSBURY AVENUE | CATONSVILLE, MARYLAND 21228