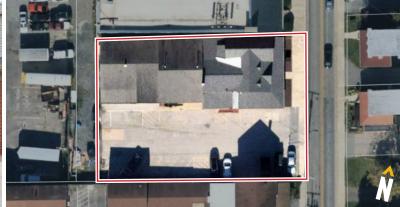

### **OFFICE SPACE**22 BLOOMSBURY AVENUE | CATONSVILLE, MARYLAND 21228

#### **AVAILABLE**

Suite 300: 876 sf ±

#### **BUILDING SIZE**

5,544 sf ±

#### ZONING

**BM (Business Major)** 

#### TRAFFIC COUNT

11,531 AADT (Bloomsbury Ave)

#### **RENTAL RATE**

\$1,500/mo., plus Utilities

#### HIGHLIGHTS

- ► (2) private offices and (1) restroom
- Located in the heart of Historic/ Downtown Catonsville. MD. within walking distance of a multitude of amenities and dining options
- ► Easy access to I-695, Route 40
- ► 4 minute drive to/from UMBC and CCBC Catonsville
- ► Excellent opportunity for sales/ service business











#### **FLOOR PLAN: SUITE 300**

22 BLOOMSBURY AVENUE | CATONSVILLE, MARYLAND 21228









# DOWNTOWN CATONSVILLE 22 BLOOMSBURY AVENUE | CATONSVILLE, MARYLAND 21228





#### TRADE AREA

22 BLOOMSBURY AVENUE | CATONSVILLE, MARYLAND 21228





### LOCATION / DEMOGRAPHICS (2022) 22 BLOOMSBURY AVENUE | CATONSVILLE, MARYLAND 21228



**AVERAGE HH SIZE** 

40.9 **MEDIAN AGE** 

\$60,000



market. They favor time-saving devices and like banking online.

2.97 AVERAGE HH SIZE

37.0 MEDIAN AGE

\$90,500 MEDIAN HH INCOME



technology, engineering and mathematics) occupations. This young market makes over 1-1/2 times more income than the US median

2.48 **AVERAGE HH SIZE** 

35.3 **MEDIAN AGE** 

\$86,600 MEDIAN HH INCOME



LABOR FORCE)

97.2%

95.6%

94.8%

AVERAGE

DAYTIME POPULATION

MEDIA