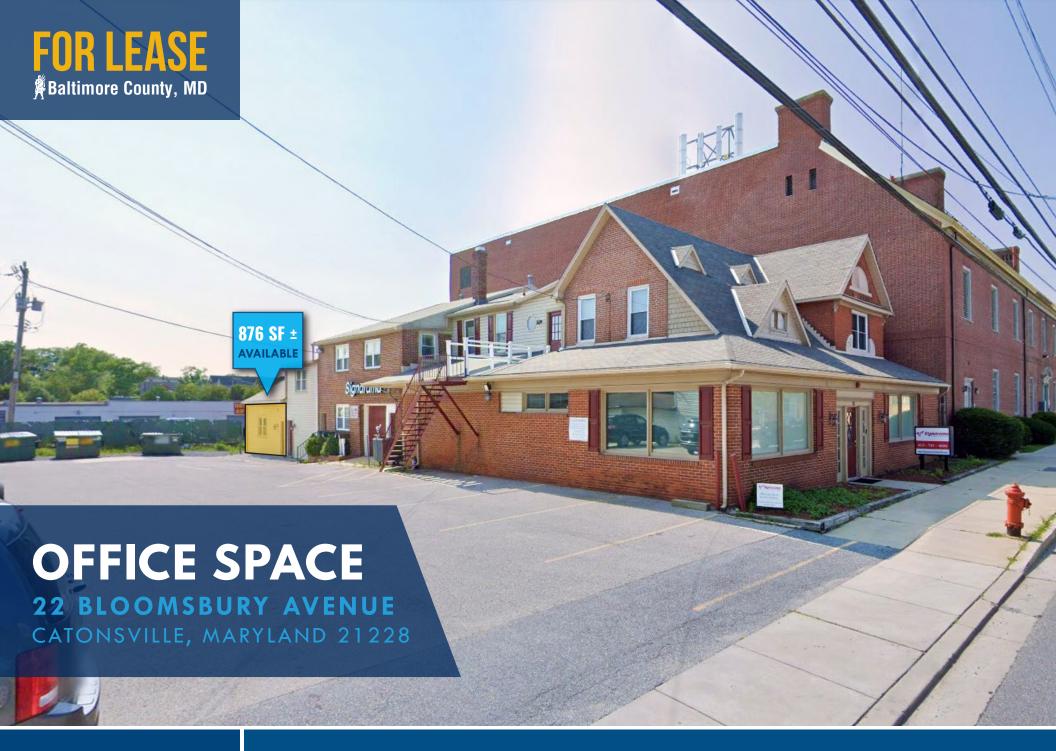

### **OFFICE SPACE**22 BLOOMSBURY AVENUE | CATONSVILLE, MARYLAND 21228

#### **AVAILABLE**

Suite 300: 876 sf ±

#### **BUILDING SIZE**

5,544 sf ±