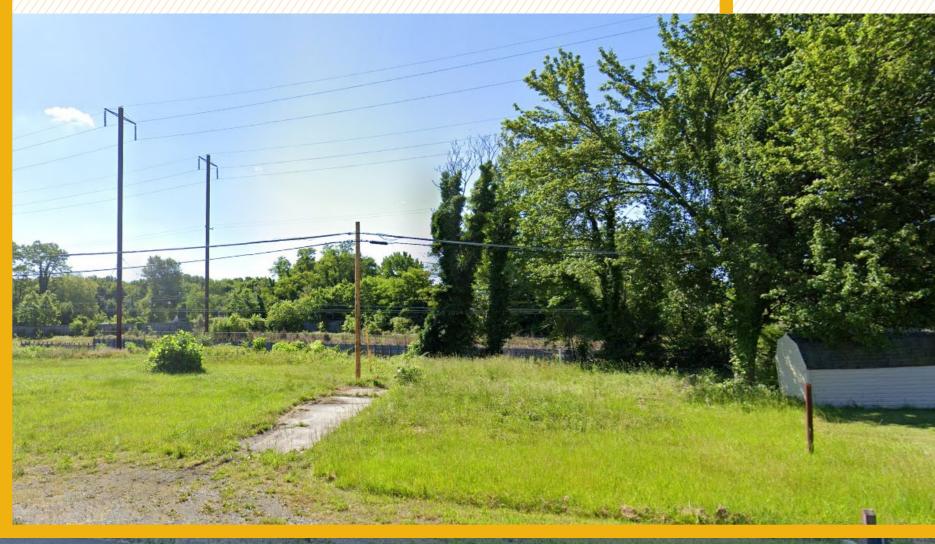

#### HIGHLIGHTS: 1

- Located on Route 40 in Havre De Grace
- 27,414 AADT
- Water and sewer present on site
- Great potential for auto sales

LOT SIZE:

O.98 ACRES ±

ZONING:

CI (COMMERCIAL INDUSTRIAL)

SALE PRICE: