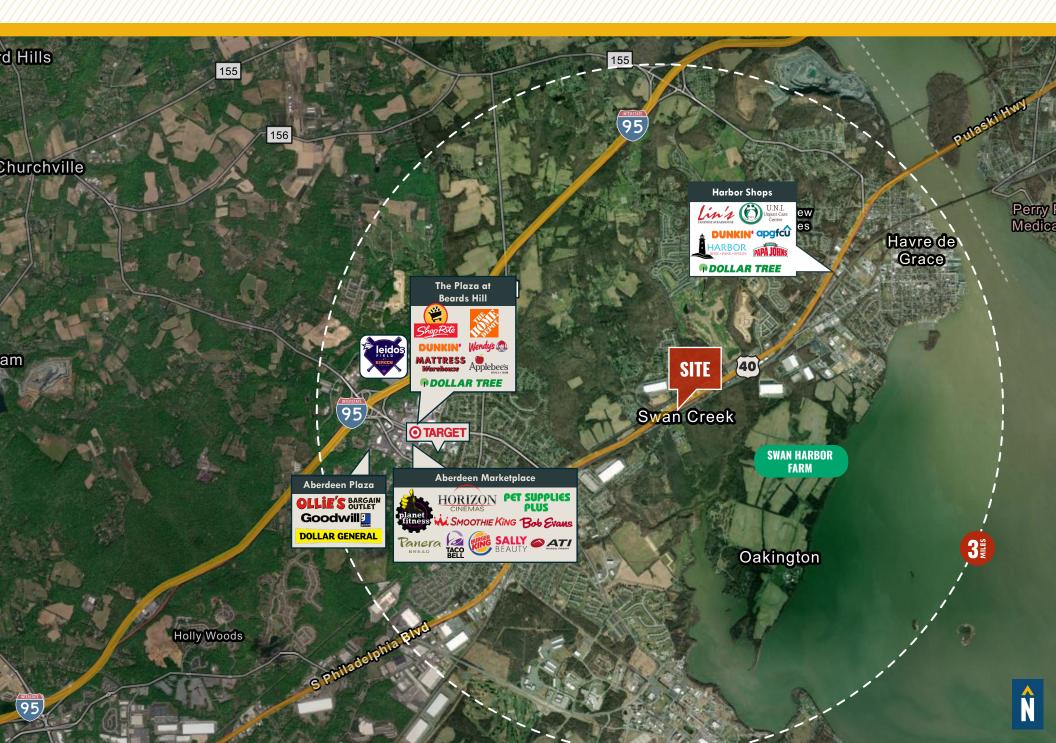

# **2208 & 2222 PULASKI HIGHWAY**

FOR **SALE** 

HAVRE DE GRACE, MARYLAND 21078





# **PROPERTY** OVERVIEW

#### HIGHLIGHTS: 1

- Located on Route 40 in Havre De Grace
- 27,414 AADT
- Water and sewer present on site
- Great potential for auto sales

LOT SIZE:

O.98 ACRES ±

ZONING:

CI (COMMERCIAL INDUSTRIAL)

SALE PRICE:

\$300,000





## MARKET AERIAL





## **DEMOGRAPHICS**

**RADIUS:** 

1 MILE

2 MILES

3 MILES

#### **RESIDENTIAL POPULATION**



2,854

34,590

47,915

#### **DAYTIME POPULATION**



2,497

36,225

50.008

#### **AVERAGE HOUSEHOLD INCOME**



\$153,187

\$116,589

\$118,441

#### **NUMBER OF HOUSEHOLDS**



1,108

14,208

19,593

#### **MEDIAN AGE**



45.4

42.2

42.3

### FOR MORE INFO **CONTACT:**



TOM MOTTLEY SENIOR VICE PRESIDENT & PRINCIPAL 443.573.3217 TMOTTLEY@mackenziecommercial.com



**BEETLE SMITH** SENIOR VICE PRESIDENT 443.573.3219 **BSMITH@**mackenziecommercial.com



**JOHN MICHAEL REAL ESTATE ADVISOR** 443.573.3207 JMICHAEL@mackenziecommercial.com





www.MACKENZIECOMMERCIAL.com