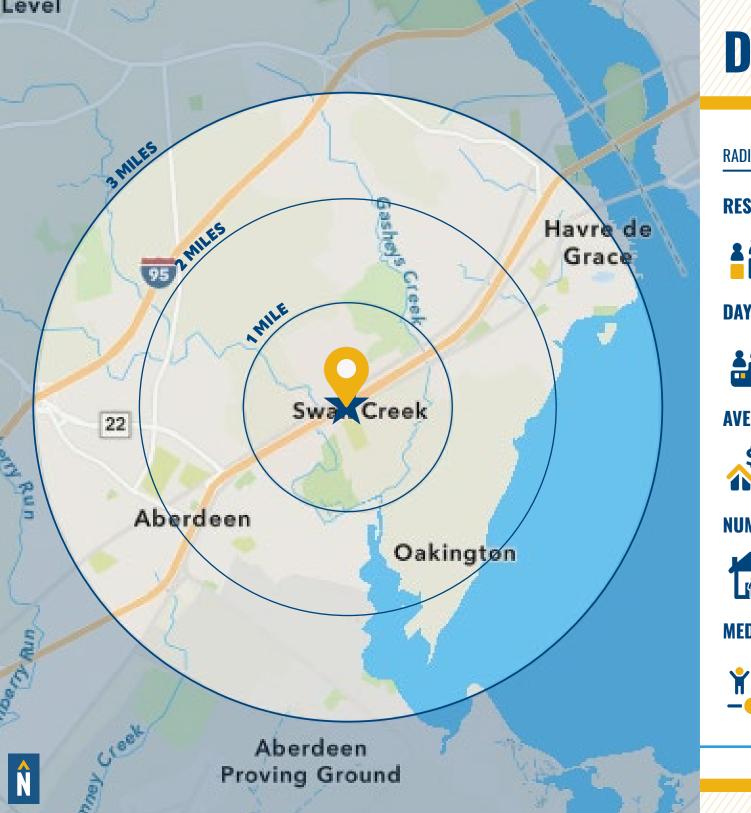

## **DEMOGRAPHICS**

**RADIUS:** 

1 MILE

2 MILES

3 MILES

#### **RESIDENTIAL POPULATION**

2,854

34,590

47,915

#### **DAYTIME POPULATION**

2,497

36,225

50.008

#### **AVERAGE HOUSEHOLD INCOME**

\$153,187

\$116,589

\$118,441

#### **NUMBER OF HOUSEHOLDS**

1,108

14,208

19,593

#### **MEDIAN AGE**

45.4

42.2

42.3