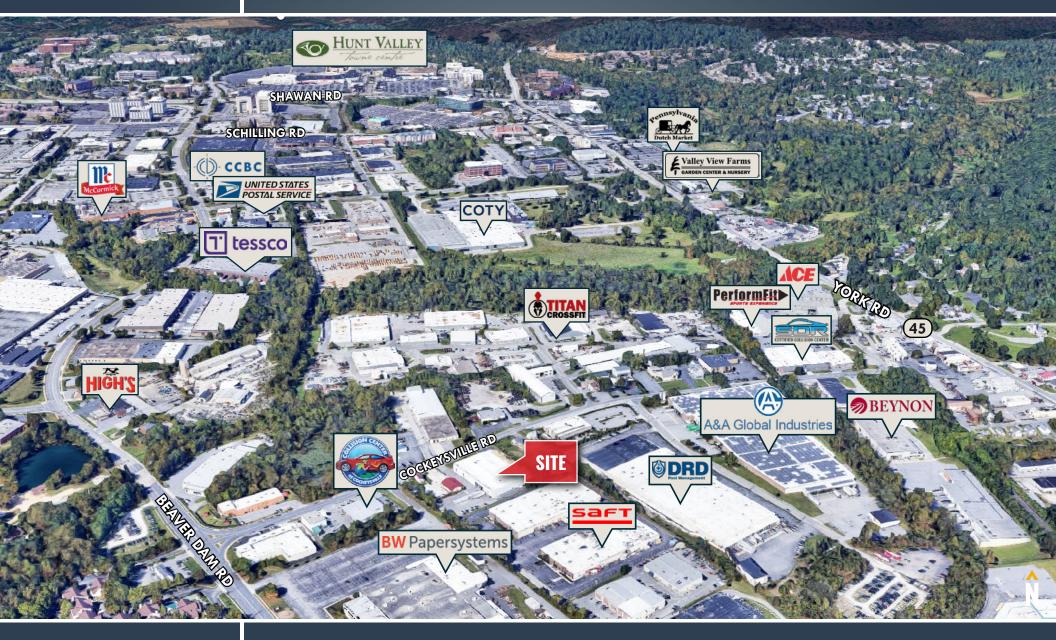

### **BIRDSEYE** 221 COCKEYSVILLE ROAD | COCKEYSVILLE, MARYLAND 21030

Patrick Smith, SIOR | Vice PresidentChris Boland | Senior Real Estate Advisor☎ 410.494.4866 ➡ psmith@mackenziecommercial.com☎ 410.494.6644 ➡ cboland@mackenziecommercial.comMacKenzie Commercial Real Estate Services, LLC • 410-821-8585 • 2328 W. Joppa Road, Suite 200 | Lutherville-Timonium, Maryland 21093 • www.MACKENZIECOMMERCIAL.com