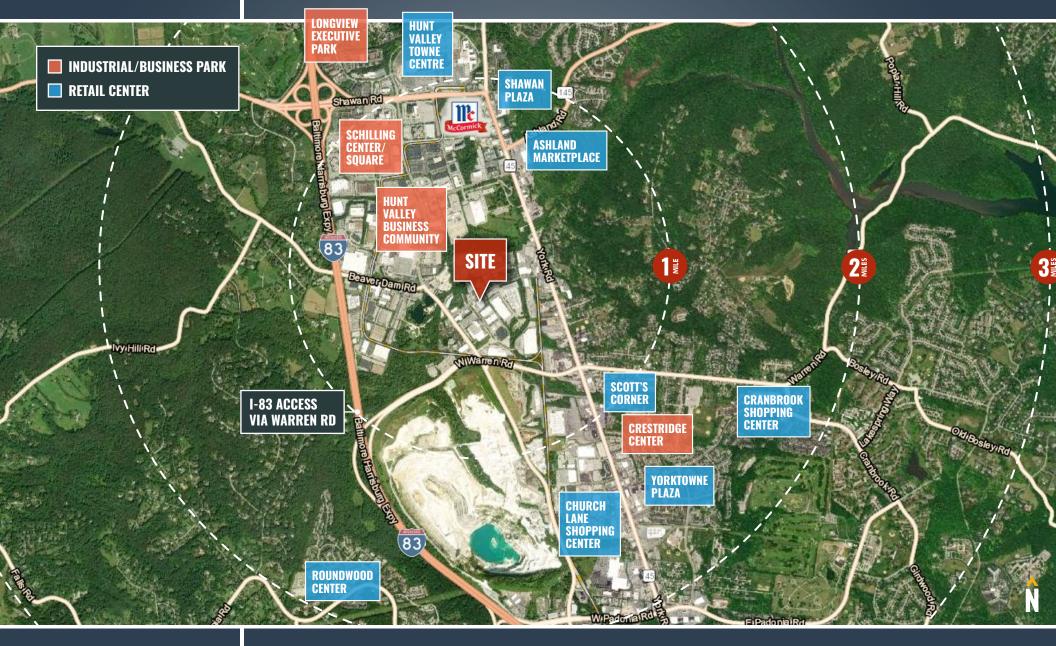

### **TRADE AREA** 221 COCKEYSVILLE ROAD | COCKEYSVILLE, MARYLAND 21030

Patrick Smith, SIOR | Vice PresidentChris Boland | Senior Real Estate Advisor☎ 410.494.4866 ➡ psmith@mackenziecommercial.com☎ 410.494.6644 ➡ cboland@mackenziecommercial.comMacKenzie Commercial Real Estate Services, LLC • 410-821-8585 • 2328 W. Joppa Road, Suite 200 | Lutherville-Timonium, Maryland 21093 • www.MACKENZIECOMMERCIAL.com