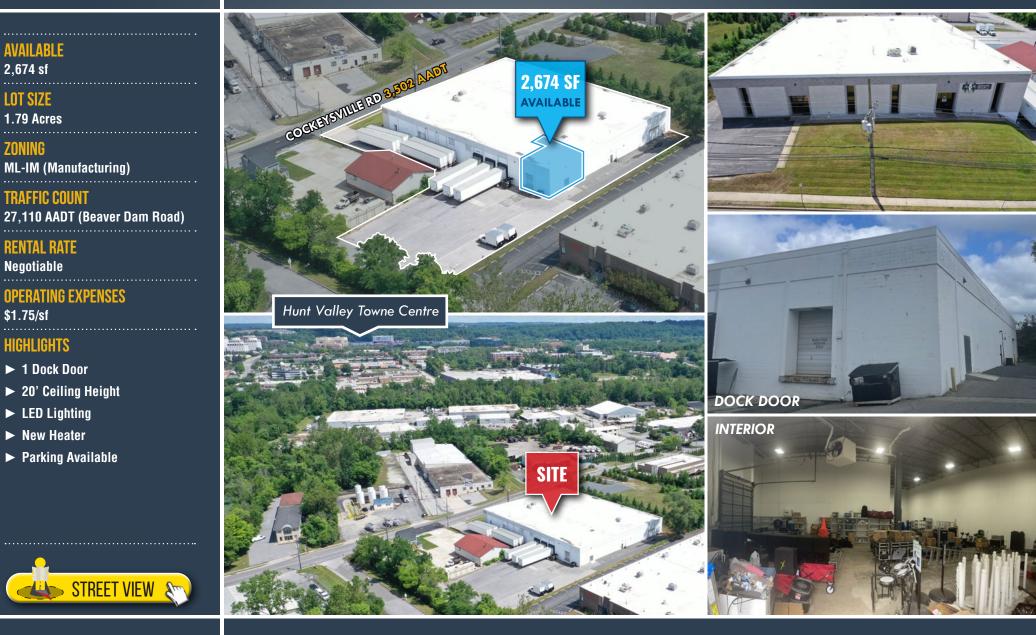

## **INDUSTRIAL SPACE FOR LEASE 221 COCKEYSVILLE ROAD** COCKEYSVILLE, MARYLAND 21030

**AVAILABLE** 2.674 sf

LOT SIZE

ZONING

**1.79 Acres** 

**TRAFFIC COUNT** 

**RENTAL RATE** Negotiable

\$1.75/sf

HIGHLIGHTS ▶ 1 Dock Door

► LED Lighting

New Heater