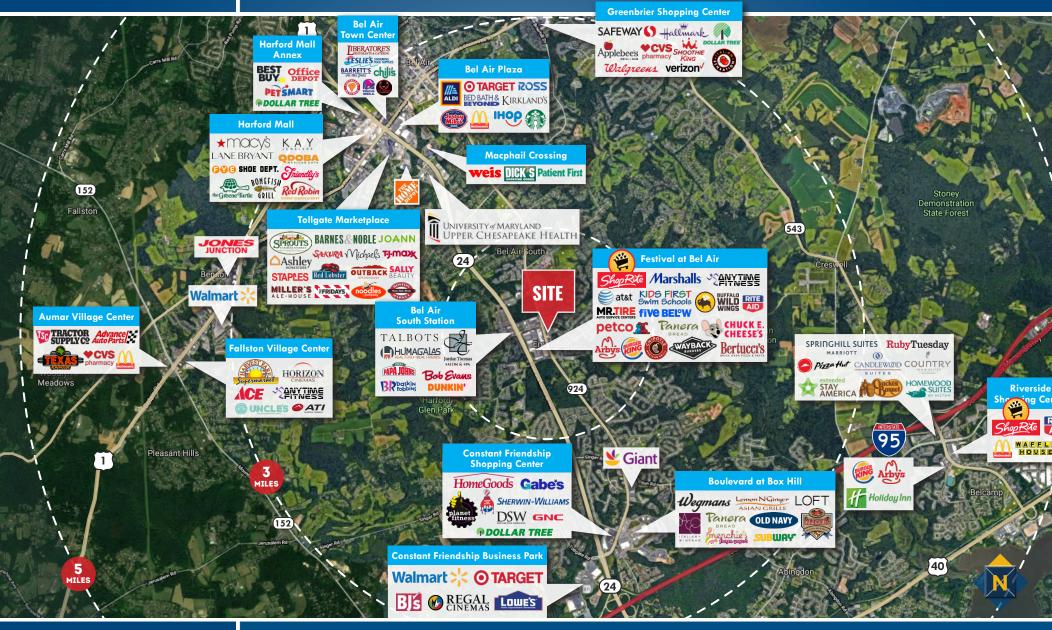

## **TRADE AREA** 2210 OLD EMMORTON ROAD | BEL AIR, MARYLAND 21015

Sean Langford **2** 443.573.3218 **slangford@**mackenziecommercial.com Tom Mottley **a** 443.573.3217 **tmottley@**mackenziecommercial.com Beetle Smith **a** 443.573.3219

bsmith@mackenziecommercial.com MacKenzie Commercial Real Estate Services, LLC • 410-821-8585 • 2328 W. Joppa Road, Suite 200 | Lutherville-Timonium, Maryland 21093 • www.MACKENZIECOMMERCIAL.com