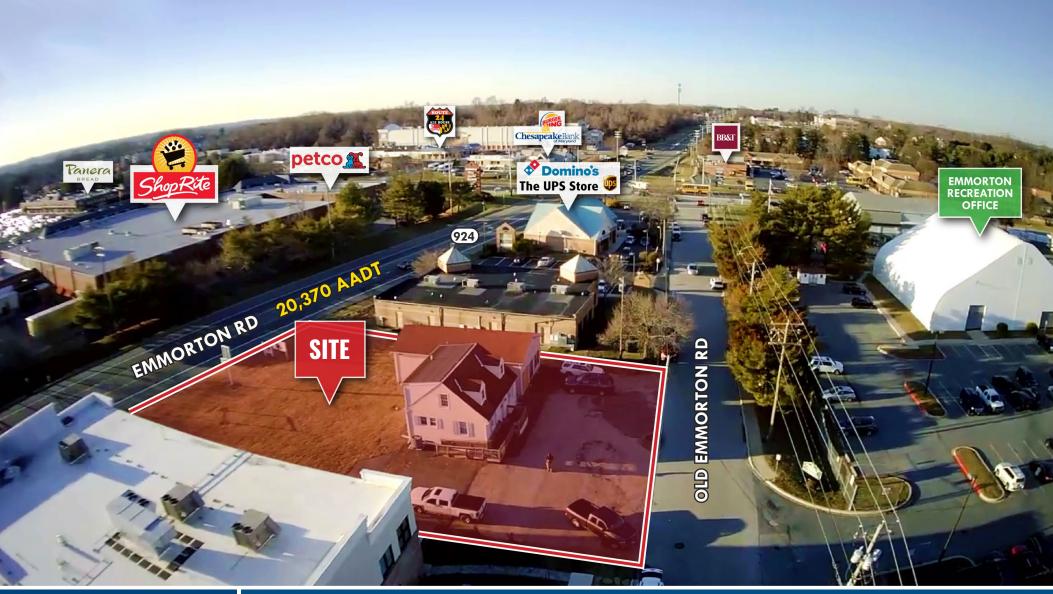

## BIRDSEYE 2210 OLD EMMORTON ROAD | BEL AIR, MARYLAND 21015

slangford@mackenziecommercial.com MacKenzie Commercial Real Estate Services, LLC • 410-821-8585 • 2328 W. Joppa Road, Suite 200 | Lutherville-Timonium, Maryland 21093 • www.MACKENZIECOMMERCIAL.com

## **BIRDSEYE** 2210 OLD EMMORTON ROAD | BEL AIR, MARYLAND 21015

Sean Langford **2** 443.573.3218 **slangford@**mackenziecommercial.com

**Tom Mottley 2** 443.573.3217 **tmottley@**mackenziecommercial.com