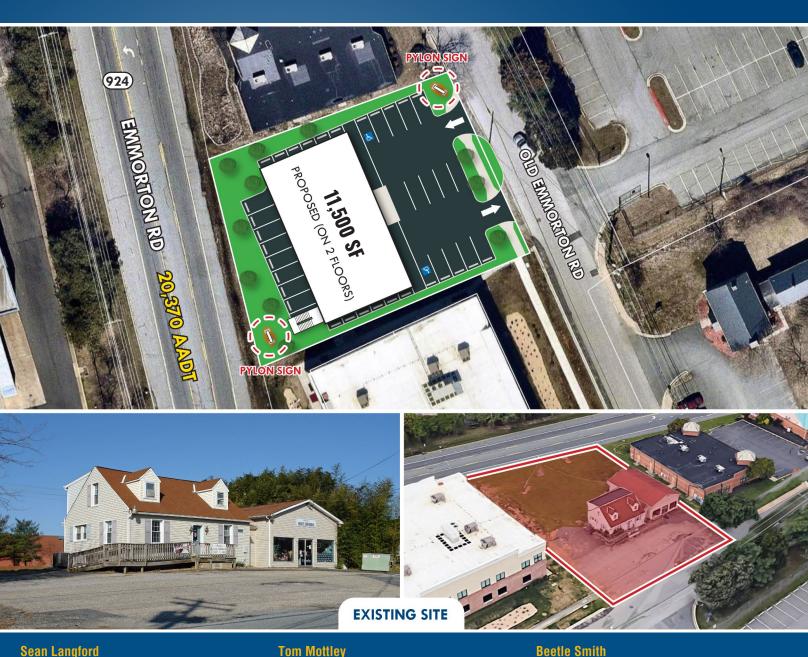

## BIRDSEYE 2210 OLD EMMORTON ROAD | BEL AIR, MARYLAND 21015

slangford@mackenziecommercial.com MacKenzie Commercial Real Estate Services, LLC • 410-821-8585 • 2328 W. Joppa Road, Suite 200 | Lutherville-Timonium, Maryland 21093 • www.MACKENZIECOMMERCIAL.com

## **BIRDSEYE** 2210 OLD EMMORTON ROAD | BEL AIR, MARYLAND 21015

Sean Langford **2** 443.573.3218 **slangford@**mackenziecommercial.com

**Tom Mottley 2** 443.573.3217 **tmottley@**mackenziecommercial.com