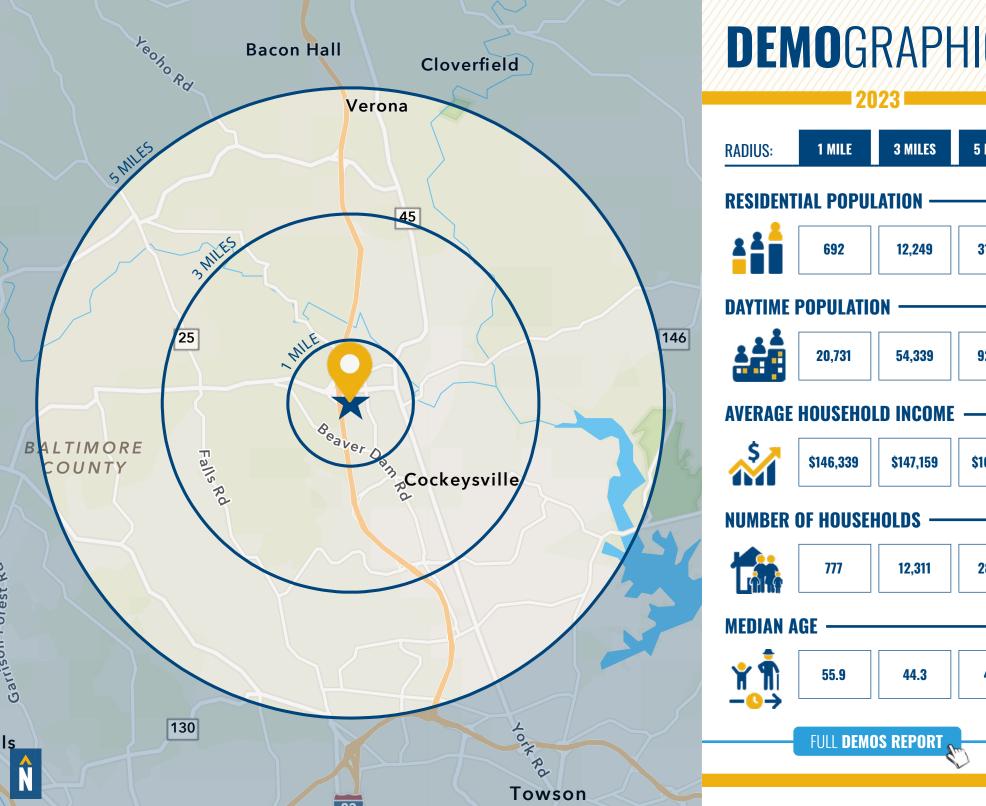

### **TURN-KEY CALL CENTER**

222 SCHILLING CIRCLE | HUNT VALLEY, MARYLAND 21031







# **PROPERTY** OVERVIEW

#### **HIGHLIGHTS:**

- Abundant parking 5/1,000
- Close proximity to Hunt Valley
- Towne Center and other York Road amenities
- Easy access to I-83
- Full floor direct access opportunities

BUILDING SIZE: 57,546 SF ±

AVAILABLE: 13,743 SF ± (ENTIRE 2ND FLOOR)

ZONING: ML-IM (MANUFACTURING, LIGHT)

PARKING: FREE SURFACE PARKING

RENTAL RATE: \$13.50/SF, NNN





## INTERIOR PHOTOS











#### **FLOOR PLAN**



# LOCAL BIRDSEYE



### LOCAL TRADE AREA





#### **DEMOGRAPHICS**

**5 MILES** 

31,982

92,792

\$169,132

28,318

45.6

# FOR MORE INFO CONTACT:



PATRICK SMITH, SIOR VICE PRESIDENT
410.494.4866
PSMITH@mackenziecommercial.com



CHRIS BOLAND
VICE PRESIDENT
410.494.6644
CBOLAND@mackenziecommercial.com