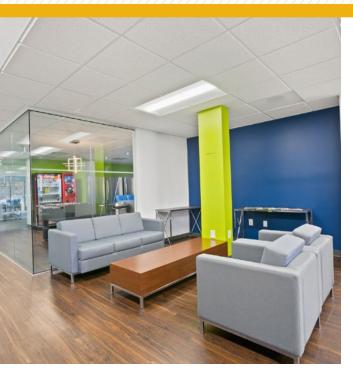

### **TURN-KEY CALL CENTER**

222 SCHILLING CIRCLE | HUNT VALLEY, MARYLAND 21031







# **PROPERTY** OVERVIEW

#### **HIGHLIGHTS:**

- Abundant parking 5/1,000
- Close proximity to Hunt Valley
- Towne Center and other York Road amenities
- Easy access to I-83
- Full floor direct access opportunities

BUILDING SIZE: 57,546 SF ±

AVAILABLE: 13,743 SF ± (ENTIRE 2ND FLOOR)

ZONING: ML-IM (MANUFACTURING, LIGHT)

PARKING: FREE SURFACE PARKING

RENTAL RATE: \$13.50/SF, NNN





## INTERIOR PHOTOS











#### **FLOOR PLAN**



# LOCAL BIRDSEYE



### LOCAL TRADE AREA





#### **DEMOGRAPHICS**

**5 MILES** 

31,982

92,792

\$169,132

28,318

45.6

# FOR MORE INFO CONTACT:



PATRICK SMITH, SIOR VICE PRESIDENT
410.494.4866
PSMITH@mackenziecommercial.com



CHRIS BOLAND
VICE PRESIDENT
410.494.6644
CBOLAND@mackenziecommercial.com