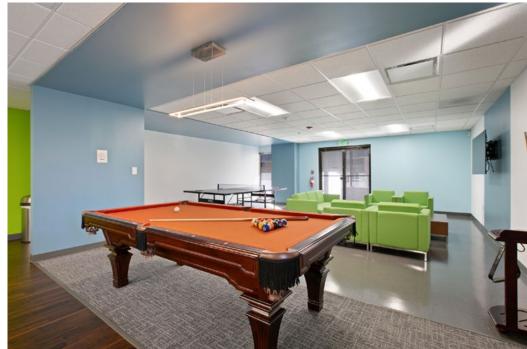

### **TURN-KEY CALL CENTER**

222 SCHILLING CIRCLE | HUNT VALLEY, MARYLAND 21031







# **PROPERTY** OVERVIEW

#### **HIGHLIGHTS:**

- Abundant parking 5/1,000
- Close proximity to Hunt Valley
- Towne Center and other York Road amenities
- Easy access to I-83
- Full floor direct access opportunities

BUILDING SIZE: 57,546 SF ±

AVAILABLE: 13,743 SF ± (ENTIRE 2ND FLOOR)

ZONING: ML-IM (MANUFACTURING, LIGHT)

PARKING: FREE SURFACE PARKING

RENTAL RATE: \$13.50/SF, NNN





## INTERIOR PHOTOS











#### **FLOOR PLAN**



# LOCAL BIRDSEYE



### LOCAL TRADE AREA





#### **DEMOGRAPHICS**

**5 MILES** 

31,982

92,792

\$169,132

28,318

45.6

# FOR MORE INFO CONTACT:



PATRICK SMITH, SIOR VICE PRESIDENT
410.494.4866
PSMITH@mackenziecommercial.com



CHRIS BOLAND
VICE PRESIDENT
410.494.6644
CBOLAND@mackenziecommercial.com