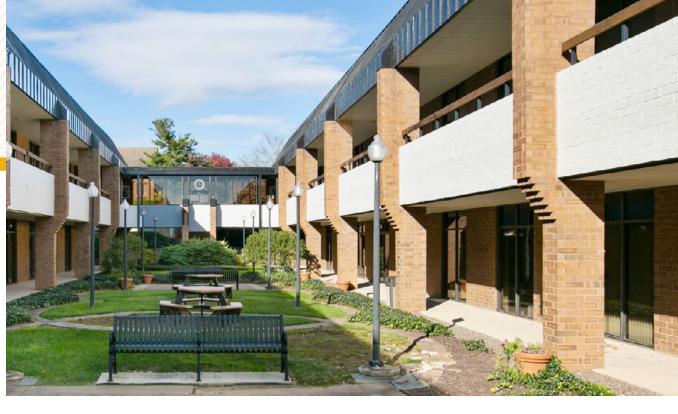

### **TURN-KEY CALL CENTER**

222 SCHILLING CIRCLE | HUNT VALLEY, MARYLAND 21031







# **PROPERTY** OVERVIEW

#### **HIGHLIGHTS:**

- Abundant parking 5/1,000
- Close proximity to Hunt Valley
- Towne Center and other York Road amenities
- Easy access to I-83
- Full floor direct access opportunities

BUILDING SIZE: 57,546 SF ±

AVAILABLE: 13,743 SF ± (ENTIRE 2ND FLOOR)

ZONING: ML-IM (MANUFACTURING, LIGHT)

PARKING: FREE SURFACE PARKING

RENTAL RATE: \$13.50/SF, NNN





## INTERIOR PHOTOS











#### **FLOOR PLAN**



# LOCAL BIRDSEYE



### LOCAL TRADE AREA





#### **DEMOGRAPHICS**

**5 MILES** 

31,982

92,792

\$169,132

28,318

45.6

# FOR MORE INFO CONTACT:



PATRICK SMITH, SIOR VICE PRESIDENT
410.494.4866
PSMITH@mackenziecommercial.com



CHRIS BOLAND
VICE PRESIDENT
410.494.6644
CBOLAND@mackenziecommercial.com