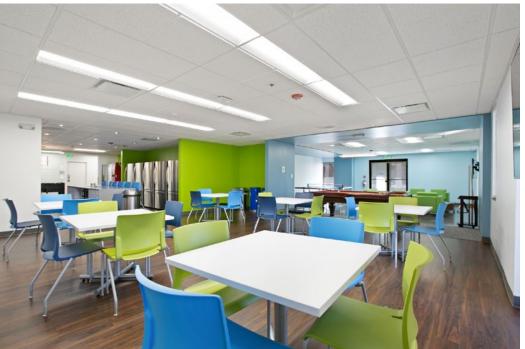

### **TURN-KEY CALL CENTER**

222 SCHILLING CIRCLE | HUNT VALLEY, MARYLAND 21031







# **PROPERTY** OVERVIEW

#### **HIGHLIGHTS:**

- Abundant parking 5/1,000
- Close proximity to Hunt Valley
- Towne Center and other York Road amenities
- Easy access to I-83
- Full floor direct access opportunities

BUILDING SIZE: 57,546 SF ±

AVAILABLE: 13,743 SF ± (ENTIRE 2ND FLOOR)

ZONING: ML-IM (MANUFACTURING, LIGHT)

PARKING: FREE SURFACE PARKING

RENTAL RATE: \$13.50/SF, NNN





## INTERIOR PHOTOS











#### **FLOOR PLAN**



# LOCAL BIRDSEYE



### LOCAL TRADE AREA





#### **DEMOGRAPHICS**

**5 MILES** 

31,982

92,792

\$169,132

28,318

45.6

# FOR MORE INFO CONTACT:



PATRICK SMITH, SIOR VICE PRESIDENT
410.494.4866
PSMITH@mackenziecommercial.com



CHRIS BOLAND
VICE PRESIDENT
410.494.6644
CBOLAND@mackenziecommercial.com