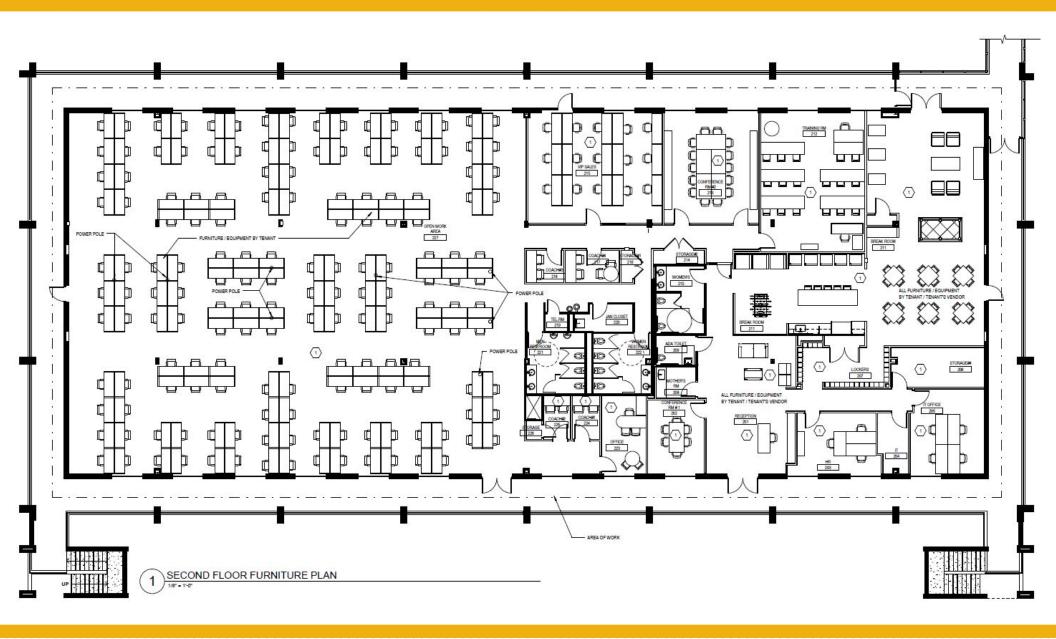

#### **FLOOR PLAN**

AVAILABLE: 13,743 SF ± (ENTIRE 2ND FLOOR)

ZONING: ML-IM (MANUFACTURING, LIGHT)

PARKING: FREE SURFACE PARKING

RENTAL RATE: \$13.50/SF, NNN