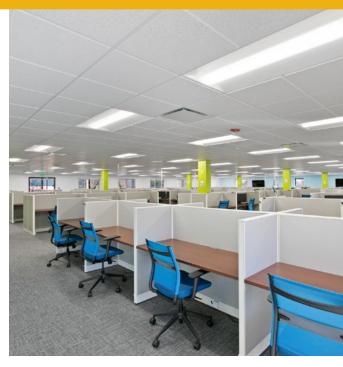

### **TURN-KEY CALL CENTER**

222 SCHILLING CIRCLE | HUNT VALLEY, MARYLAND 21031







# **PROPERTY** OVERVIEW

#### **HIGHLIGHTS:**

- Abundant parking 5/1,000
- Close proximity to Hunt Valley
- Towne Center and other York Road amenities
- Easy access to I-83
- Full floor direct access opportunities

BUILDING SIZE: 57,546 SF ±

AVAILABLE: 13,743 SF ± (ENTIRE 2ND FLOOR)

ZONING: ML-IM (MANUFACTURING, LIGHT)

PARKING: FREE SURFACE PARKING

RENTAL RATE: \$13.50/SF, NNN





## INTERIOR PHOTOS











#### **FLOOR PLAN**



# LOCAL BIRDSEYE



### LOCAL TRADE AREA





#### **DEMOGRAPHICS**

**5 MILES** 

31,982

92,792

\$169,132

28,318

45.6

# FOR MORE INFO CONTACT:



PATRICK SMITH, SIOR VICE PRESIDENT
410.494.4866
PSMITH@mackenziecommercial.com



CHRIS BOLAND
VICE PRESIDENT
410.494.6644
CBOLAND@mackenziecommercial.com