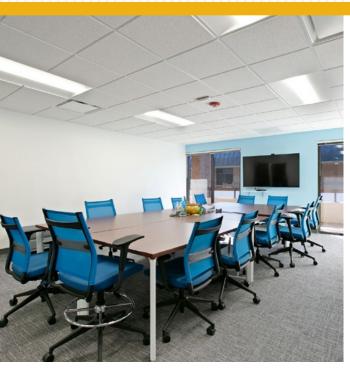

### **TURN-KEY CALL CENTER**

222 SCHILLING CIRCLE | HUNT VALLEY, MARYLAND 21031







# **PROPERTY** OVERVIEW

#### **HIGHLIGHTS:**

- Abundant parking 5/1,000
- Close proximity to Hunt Valley
- Towne Center and other York Road amenities
- Easy access to I-83
- Full floor direct access opportunities

BUILDING SIZE: 57,546 SF ±

AVAILABLE: 13,743 SF ± (ENTIRE 2ND FLOOR)

ZONING: ML-IM (MANUFACTURING, LIGHT)

PARKING: FREE SURFACE PARKING

RENTAL RATE: \$13.50/SF, NNN





## INTERIOR PHOTOS











#### **FLOOR PLAN**



# LOCAL BIRDSEYE



### LOCAL TRADE AREA





#### **DEMOGRAPHICS**

**5 MILES** 

31,982

92,792

\$169,132

28,318

45.6

# FOR MORE INFO CONTACT:



PATRICK SMITH, SIOR VICE PRESIDENT
410.494.4866
PSMITH@mackenziecommercial.com



CHRIS BOLAND
VICE PRESIDENT
410.494.6644
CBOLAND@mackenziecommercial.com