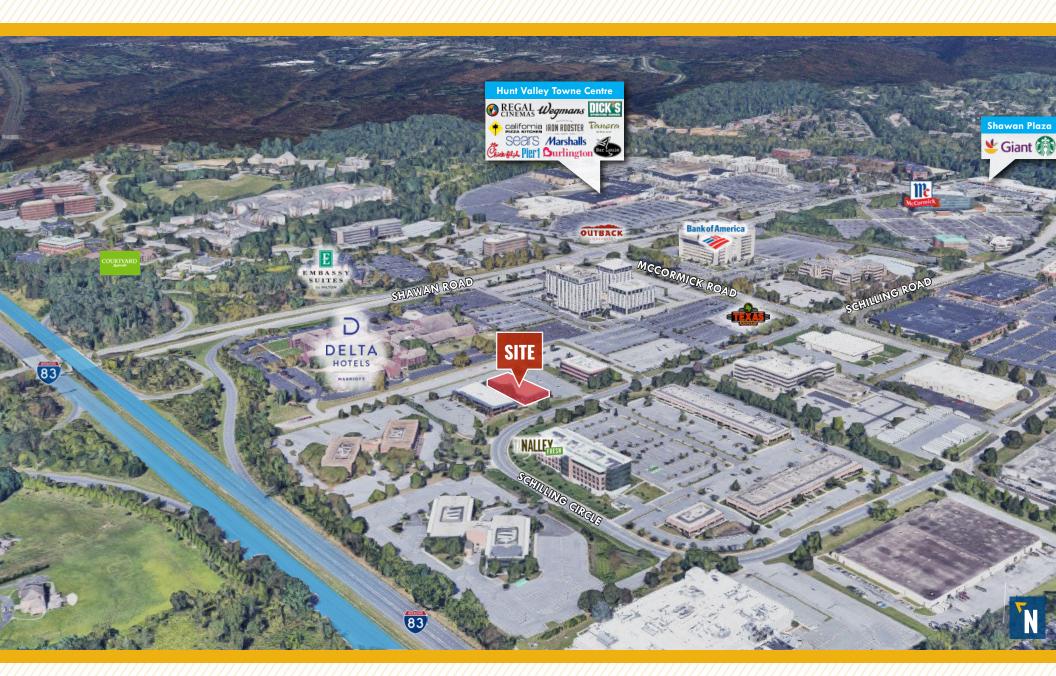

### **TURN-KEY CALL CENTER**

222 SCHILLING CIRCLE | HUNT VALLEY, MARYLAND 21031







# **PROPERTY** OVERVIEW

#### **HIGHLIGHTS:**

- Abundant parking 5/1,000
- Close proximity to Hunt Valley
- Towne Center and other York Road amenities
- Easy access to I-83
- Full floor direct access opportunities

BUILDING SIZE: 57,546 SF ±

AVAILABLE: 13,743 SF ± (ENTIRE 2ND FLOOR)

ZONING: ML-IM (MANUFACTURING, LIGHT)

PARKING: FREE SURFACE PARKING

RENTAL RATE: \$13.50/SF, NNN





## INTERIOR PHOTOS











#### **FLOOR PLAN**



# LOCAL BIRDSEYE



### LOCAL TRADE AREA





#### **DEMOGRAPHICS**

**5 MILES** 

31,982

92,792

\$169,132

28,318

45.6

# FOR MORE INFO CONTACT:



PATRICK SMITH, SIOR VICE PRESIDENT
410.494.4866
PSMITH@mackenziecommercial.com



CHRIS BOLAND
VICE PRESIDENT
410.494.6644
CBOLAND@mackenziecommercial.com