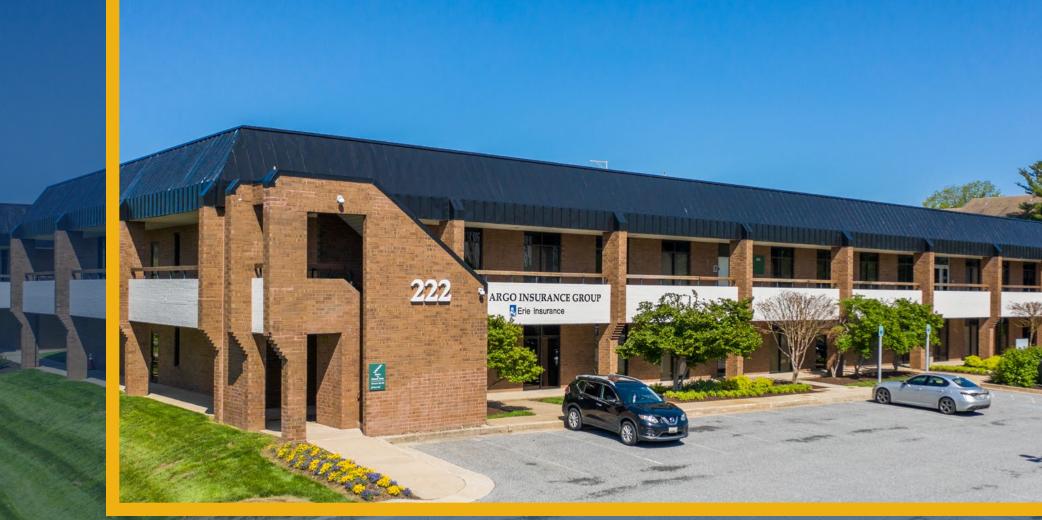

### **TURN-KEY CALL CENTER**

222 SCHILLING CIRCLE | HUNT VALLEY, MARYLAND 21031

# **PROPERTY** OVERVIEW

#### **HIGHLIGHTS:**

- Abundant parking 5/1,000
- Close proximity to Hunt Valley
- Towne Center and other York Road amenities
- Easy access to I-83
- Full floor direct access opportunities

BUILDING SIZE: 57,546 SF ±

AVAILABLE: 13,743 SF ± (ENTIRE 2ND FLOOR)

ZONING: ML-IM (MANUFACTURING, LIGHT)

PARKING: FREE SURFACE PARKING

RENTAL RATE: \$13.50/SF, NNN