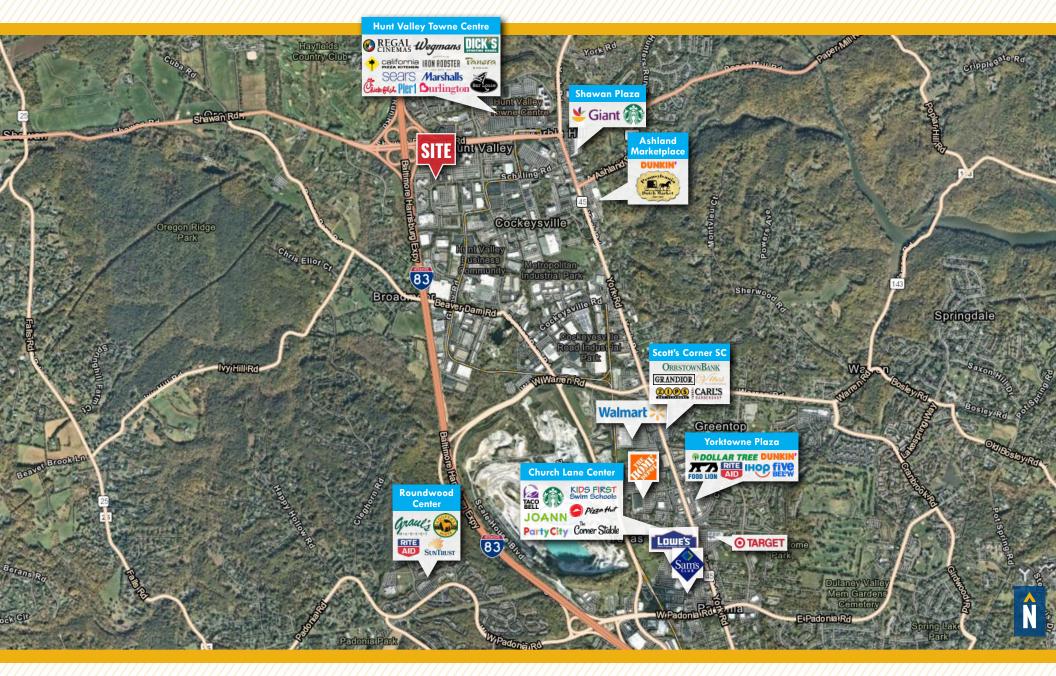

### **TURN-KEY CALL CENTER**

222 SCHILLING CIRCLE | HUNT VALLEY, MARYLAND 21031







# **PROPERTY** OVERVIEW

#### **HIGHLIGHTS:**

- Abundant parking 5/1,000
- Close proximity to Hunt Valley
- Towne Center and other York Road amenities
- Easy access to I-83
- Full floor direct access opportunities

BUILDING SIZE: 57,546 SF ±

AVAILABLE: 13,743 SF ± (ENTIRE 2ND FLOOR)

ZONING: ML-IM (MANUFACTURING, LIGHT)

PARKING: FREE SURFACE PARKING

RENTAL RATE: \$13.50/SF, NNN





## INTERIOR PHOTOS











#### **FLOOR PLAN**



# LOCAL BIRDSEYE



### LOCAL TRADE AREA





#### **DEMOGRAPHICS**

**5 MILES** 

31,982

92,792

\$169,132

28,318

45.6

# FOR MORE INFO CONTACT:



PATRICK SMITH, SIOR VICE PRESIDENT
410.494.4866
PSMITH@mackenziecommercial.com



CHRIS BOLAND
VICE PRESIDENT
410.494.6644
CBOLAND@mackenziecommercial.com