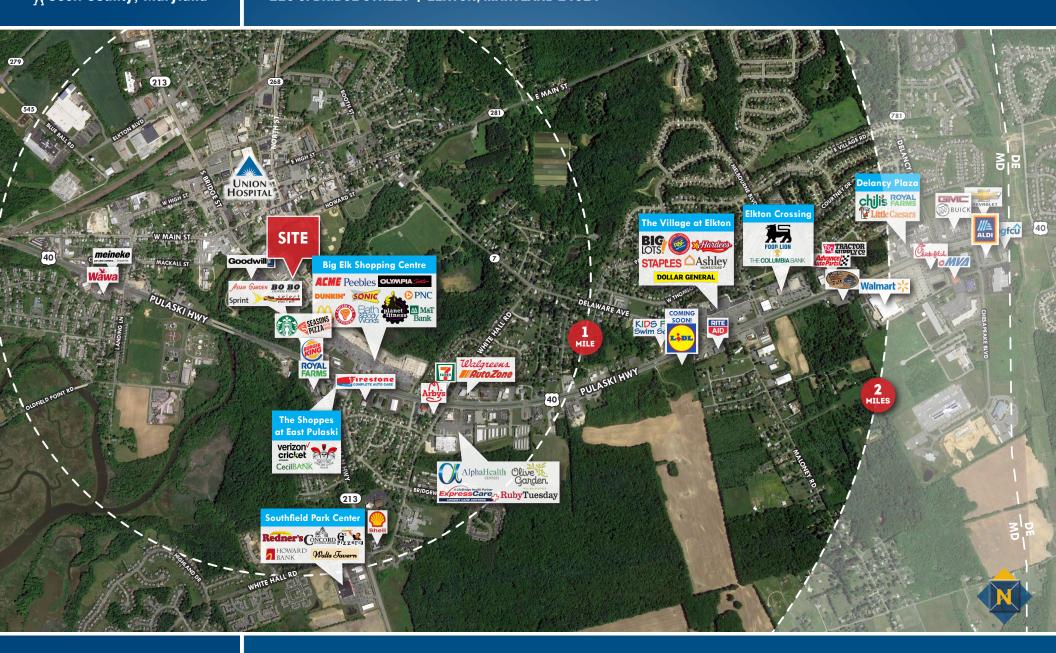

# TRADE AREA 229 S. BRIDGE STREET | ELKTON, MARYLAND 21921

### HIGHLIGHTS

- ▶ 2,500 sf freestanding retail
- ▶ 8,000 sf freestanding retail made up of (4) 2,000 sf bays
- ► Easy access to Pulaski Highway (Route 40) and I-95
- ► Great frontage (170 ft. ±) and high visibility (17,732 AADT) on S. Bridge Street
- ▶ 3 min. drive to Union Hospital