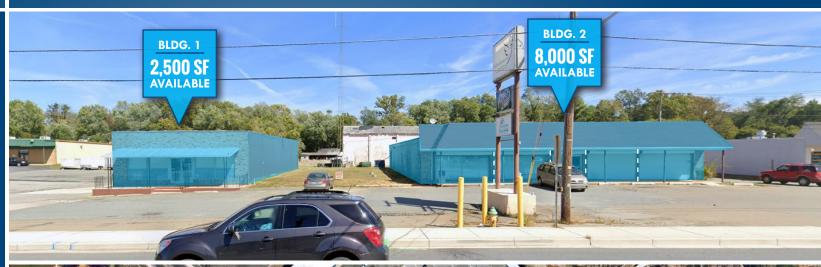

### **AVAILABLE**

- ▶ Bldg. 1: 2,500 sf ±
- ▶ Bldg. 2: 8,000 sf ± (four 2,000 sf suites available)

### HIGHLIGHTS

- ▶ 2,500 sf freestanding retail
- ▶ 8,000 sf freestanding retail made up of (4) 2,000 sf bays
- ► Easy access to Pulaski Highway (Route 40) and I-95
- ► Great frontage (170 ft. ±) and high visibility (17,732 AADT) on S. Bridge Street
- ▶ 3 min. drive to Union Hospital