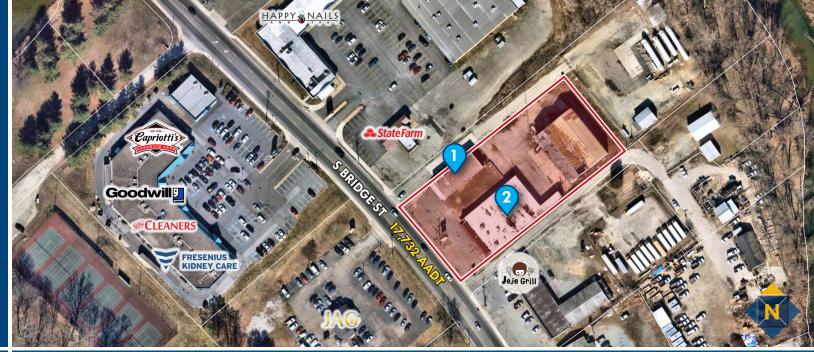

### LOT SIZE

1.4 Acres

### **ZONING**

C-2 (Highway Commercial)

### **TRAFFIC COUNT**

17,732 AADT (S. Bridge Street)

### HIGHLIGHTS

- ▶ 2,500 sf freestanding retail
- ▶ 8,000 sf freestanding retail made up of (4) 2,000 sf bays
- ► Easy access to Pulaski Highway (Route 40) and I-95
- ► Great frontage (170 ft. ±) and high visibility (17,732 AADT) on S. Bridge Street
- ▶ 3 min. drive to Union Hospital