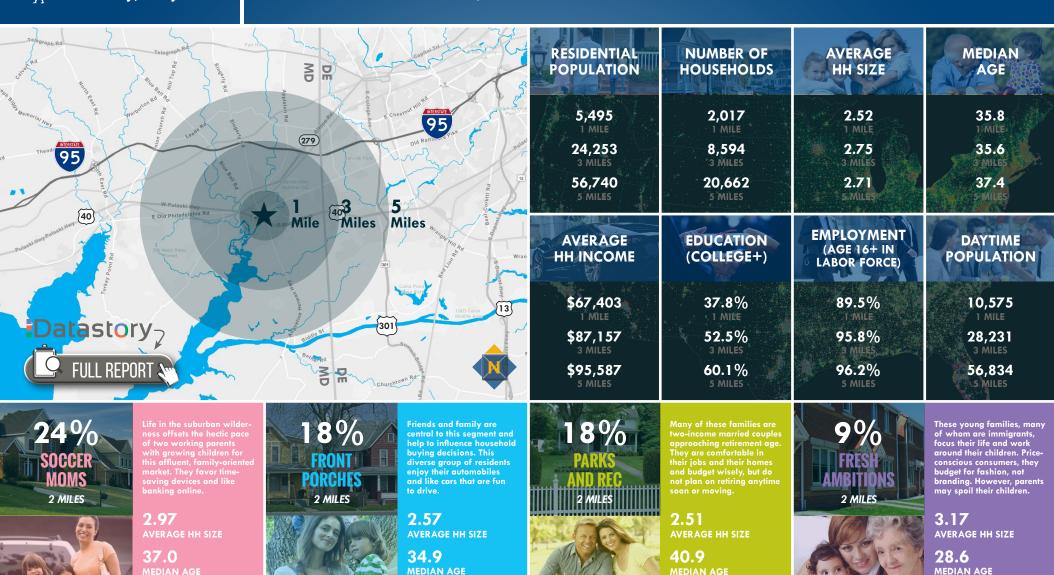

### LOCATION / DEMOGRAPHICS

229 S. BRIDGE STREET | ELKTON, MARYLAND 21921

\$90,500

LEARN MORE

\$43,700

MEDIAN HH INCOME

\$60,000

\$26,700

MEDIAN HH INCOME