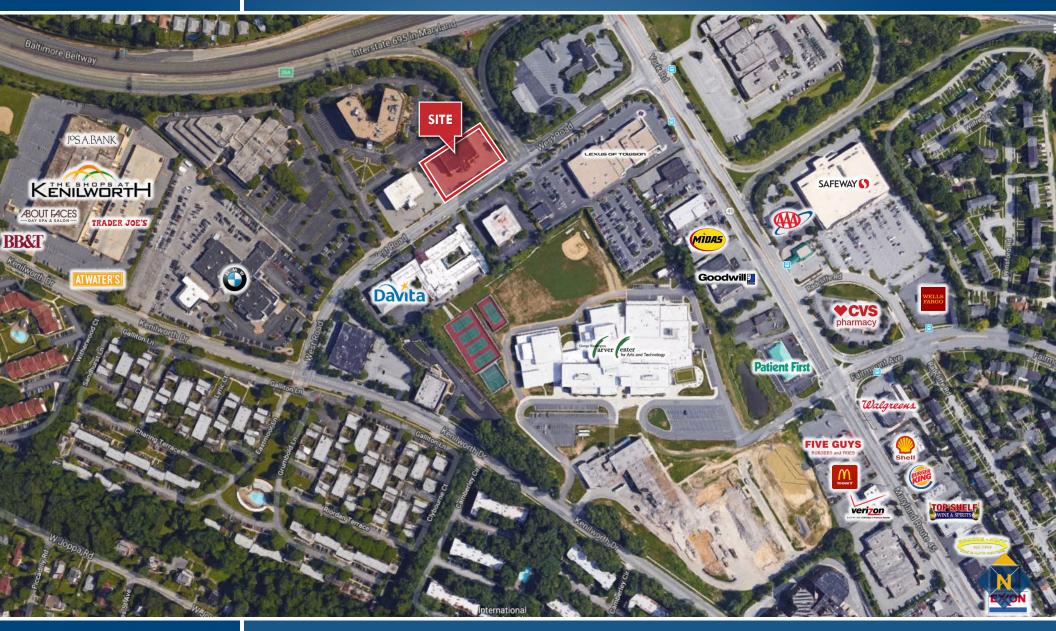

# for lease birdseye Baltimore County, MD Executive Building | 22 West road | Towson, maryland 21204

Joe BradleyHenson FordBill WhittyMatt MuellerC 410.494.4892C 410.494.6658C 410.494.4862C 410.494.6658S jbradley@mackenziecommercial.comS hford@mackenziecommercial.comS bwhitty@mackenziecommercial.comS mmueller@mackenziecommercial.comMacKenzie Commercial Real Estate Services, LLC410-821-85852328 W. Joppa Road, Suite 200 | Lutherville-Timonium, Maryland 21093www.MACKENZIECOMMERCIAL.com

# **birdseye** Executive Building | 22 West road | Towson, maryland 21204 for lease Baltimore County, MD