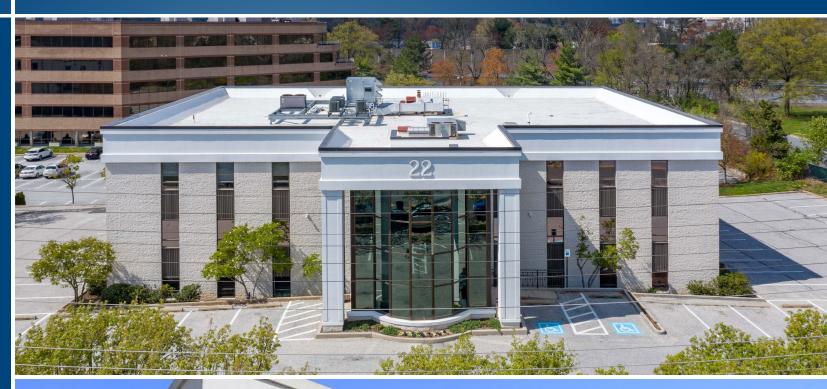

## Executive Building 22 West road | Towson, maryland 21204

### Highlights

- Built-out medical space available
- Convenient location to I-695 and York Road
- Recently updated interior common areas
- Monument signage available
- Walking distance to the Shops at Kenilworth
- ▶ 88 parking spaces
- On-site ownership
- Tenant Improvement Allowance available