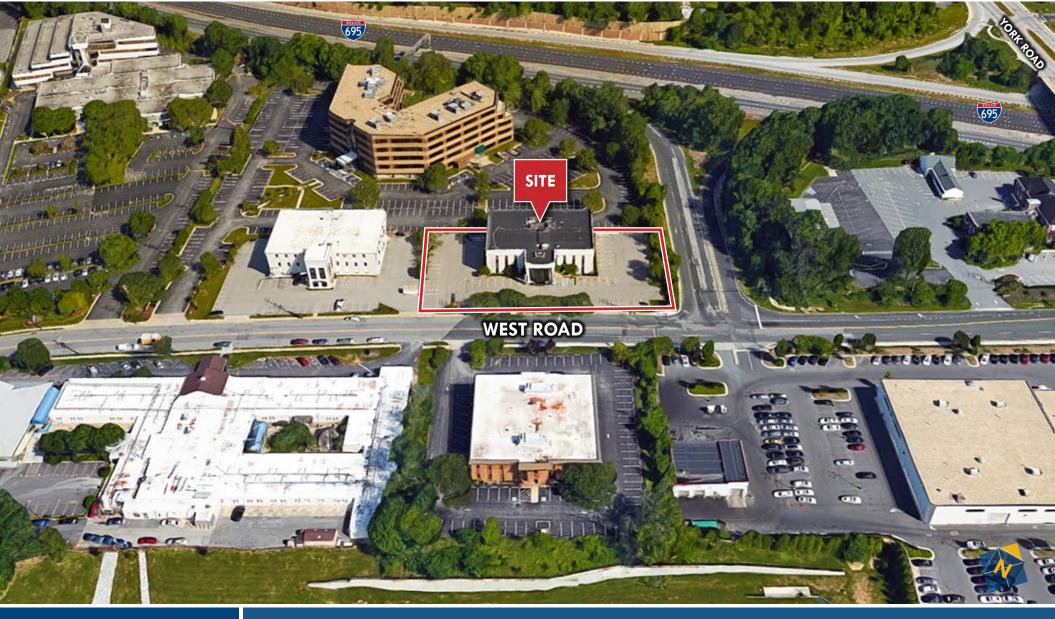

# for lease birdseye Baltimore County, MD Executive Building | 22 West road | Towson, maryland 21204

Joe BradleyHenson FordBill WhittyMatt MuellerC 410.494.4892C 410.494.6658C 410.494.4862C 410.494.6658S jbradley@mackenziecommercial.comS hford@mackenziecommercial.comS bwhitty@mackenziecommercial.comS mmueller@mackenziecommercial.comMacKenzie Commercial Real Estate Services, LLC410-821-85852328 W. Joppa Road, Suite 200 | Lutherville-Timonium, Maryland 21093www.MACKENZIECOMMERCIAL.com

# **birdseye** Executive Building | 22 West road | Towson, maryland 21204 for lease Baltimore County, MD