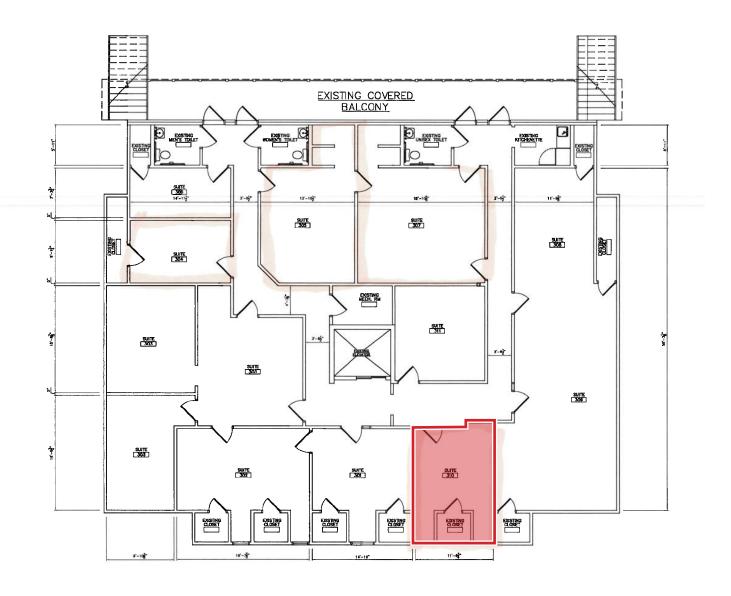

#### **AVAILABLE**

Suite 310: 225 sf (\$650/Month)

### THIRD FLOOR PLAN

2309 BELAIR ROAD | FALLSTON, MARYLAND 21047