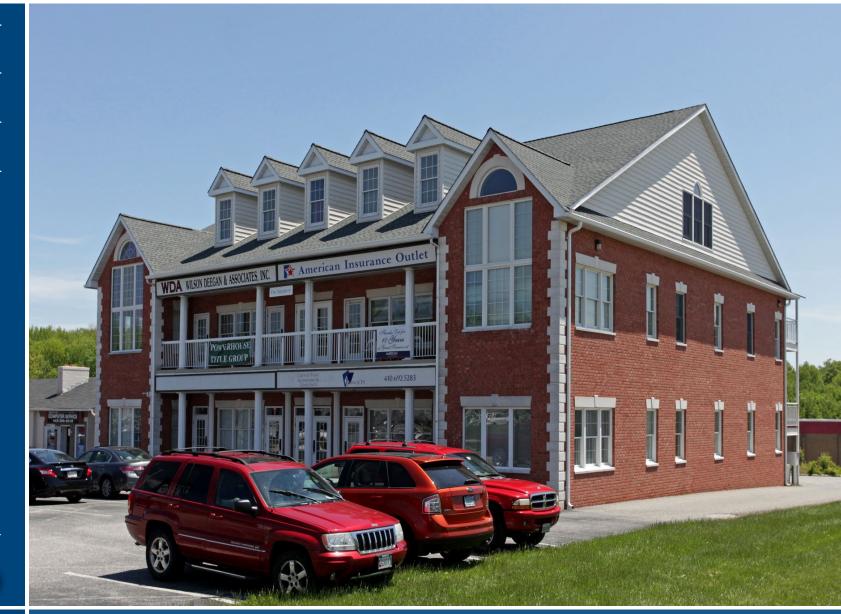

# FOR LEASE Harford County, Maryland

## 2309 BELAIR ROAD

FALLSTON, MARYLAND 21047

### **BUILDING SZIE**

14.000 sf

**B3** (General Business District)

### **HIGHLIGHTS**

- ► Well located on Belair Road. just north of Route 152
- ► Close proximity to nearby shops, restaurants, and banking
- Accessible to I-95 and downtown Bel Air
- ► Ample free surface parking