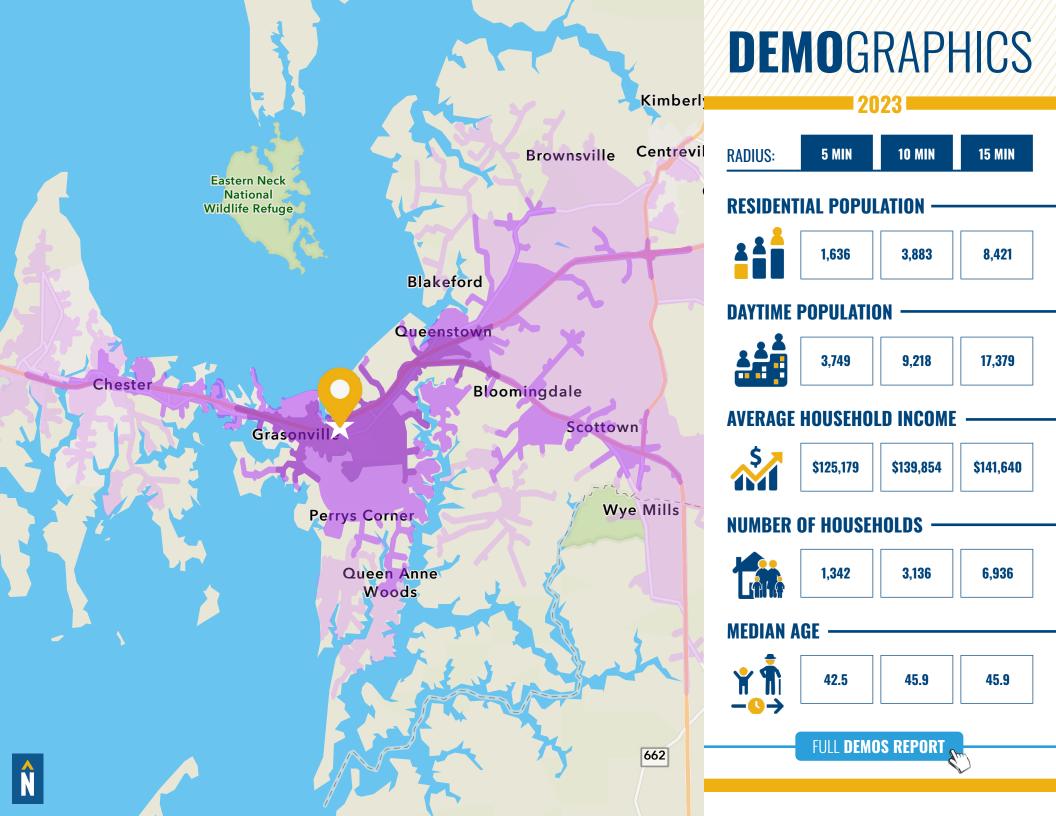

### **COMMERCIAL LAND PARCELS**

232 & 234 EVANS AVENUE & HESS ROAD | GRASONVILLE, MARYLAND 21638







# **PROPERTY** OVERVIEW

#### **HIGHLIGHTS:**

- Unique 9-acre (gross) commercial land opportunity located in Queen Anne's County
- Located just off Eastbound US-50
- Dense traffic count of 73,022 AADT (Route 50)
- Sewer available, water needs extension (approx. 400 ft away from site)
- Urban Commercial (UC) Zoning
- Example uses within Urban Commercial (UC)
  encompass apartments, convenience stores, boat
  sales and repair facilities, hotels, light industrial,
  mini warehouses, nurseries, shopping centers, and
  recreational vehicle sales

LOT SIZE:

9.09 ACRES ± WILL DIVIDE

**ZONING:** 

**UC** (URBAN COMMERCIAL)

**SALE PRICE:** 

**NEGOTIABLE** 



## MARKET AERIAL





## FOR MORE INFO CONTACT:



ETHAN BINNIX
REAL ESTATE ADVISOR
443.798.9342
EBINNIX@mackenziecommercial.com



DAVID MCCLATCHY
SENIOR VP & PRINCIPAL
410.953.0366
DMCCLATCHY@mackenziecommercial.com





VISIT **PROPERTY PAGE** FOR MORE INFORMATION.

No warranty or representation, expressed or implied, is made as to the accuracy of the information contained herein, and same is submitted subject to errors, omissions, change of price, rental or other conditions, withdrawal without notice, and to any specific listing conditions imposed by our principals.