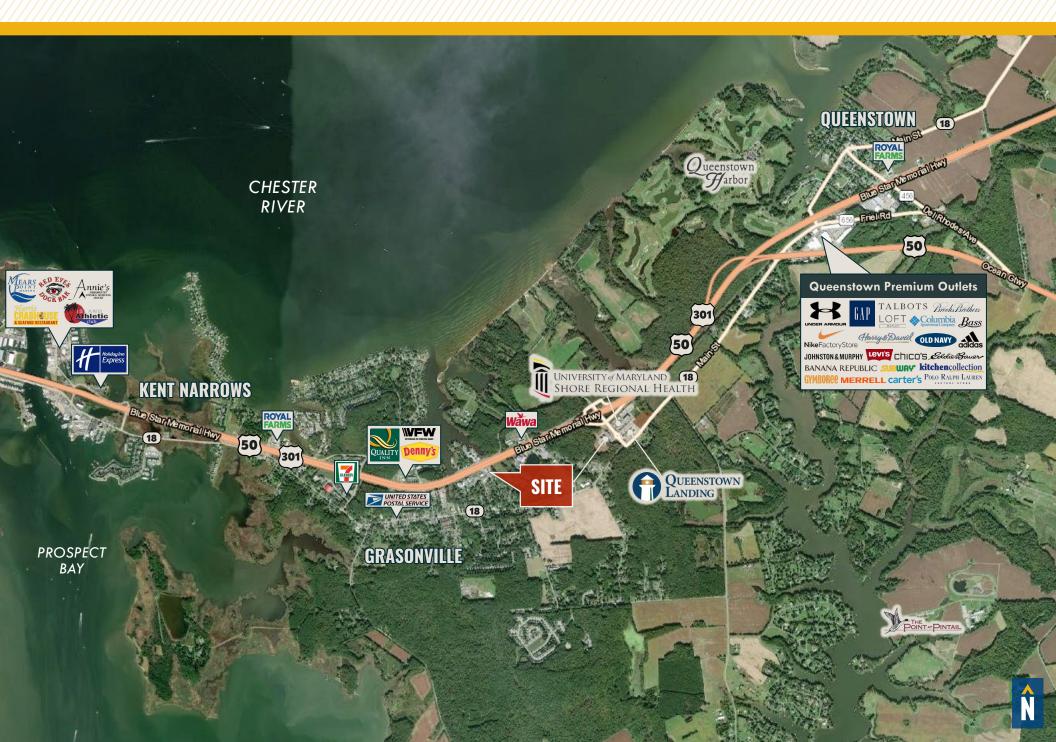

### **COMMERCIAL LAND PARCELS**

232 & 234 EVANS AVENUE & HESS ROAD | GRASONVILLE, MARYLAND 21638







# **PROPERTY** OVERVIEW

#### **HIGHLIGHTS:**

- Unique 9-acre (gross) commercial land opportunity located in Queen Anne's County
- Located just off Eastbound US-50
- Dense traffic count of 73,022 AADT (Route 50)
- Sewer available, water needs extension (approx. 400 ft away from site)
- Urban Commercial (UC) Zoning
- Example uses within Urban Commercial (UC)
  encompass apartments, convenience stores, boat
  sales and repair facilities, hotels, light industrial,
  mini warehouses, nurseries, shopping centers, and
  recreational vehicle sales

LOT SIZE:

9.09 ACRES ± WILL DIVIDE

**ZONING:** 

**UC** (URBAN COMMERCIAL)

**SALE PRICE:** 

**NEGOTIABLE** 



## MARKET AERIAL





## FOR MORE INFO CONTACT:



ETHAN BINNIX
REAL ESTATE ADVISOR
443.798.9342
EBINNIX@mackenziecommercial.com



DAVID MCCLATCHY
SENIOR VP & PRINCIPAL
410.953.0366
DMCCLATCHY@mackenziecommercial.com





VISIT **PROPERTY PAGE** FOR MORE INFORMATION.

No warranty or representation, expressed or implied, is made as to the accuracy of the information contained herein, and same is submitted subject to errors, omissions, change of price, rental or other conditions, withdrawal without notice, and to any specific listing conditions imposed by our principals.