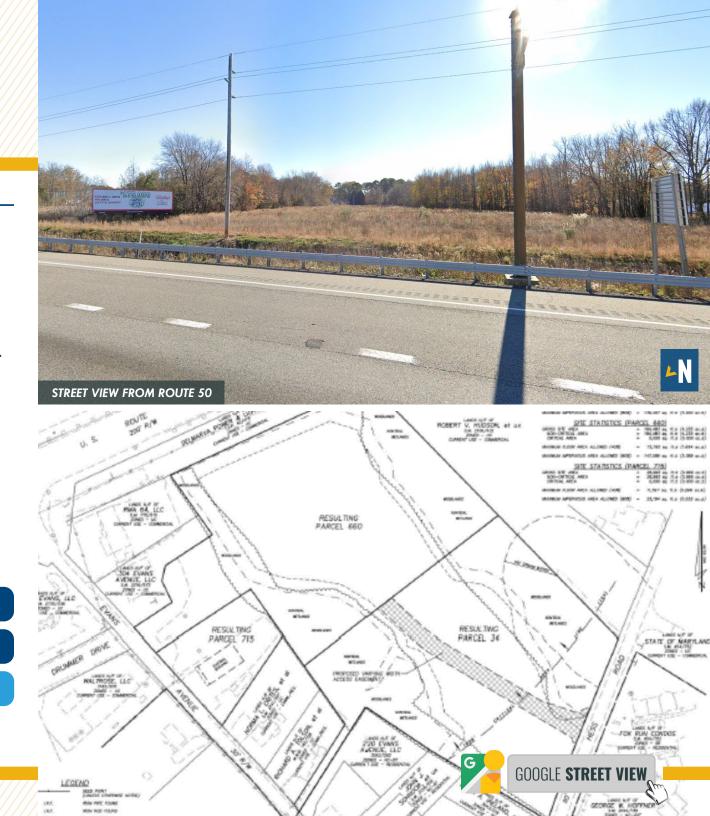

#### **HIGHLIGHTS:**

- Unique 9-acre (gross) commercial land opportunity located in Queen Anne's County
- Located just off Eastbound US-50
- Dense traffic count of 73,022 AADT (Route 50)
- Sewer available, water needs extension (approx. 400 ft away from site)
- Urban Commercial (UC) Zoning
- Example uses within Urban Commercial (UC)
  encompass apartments, convenience stores, boat
  sales and repair facilities, hotels, light industrial,
  mini warehouses, nurseries, shopping centers, and
  recreational vehicle sales

LOT SIZE:

9.09 ACRES ± WILL DIVIDE

**ZONING:** 

**UC** (URBAN COMMERCIAL)

**SALE PRICE:** 

**NEGOTIABLE** 