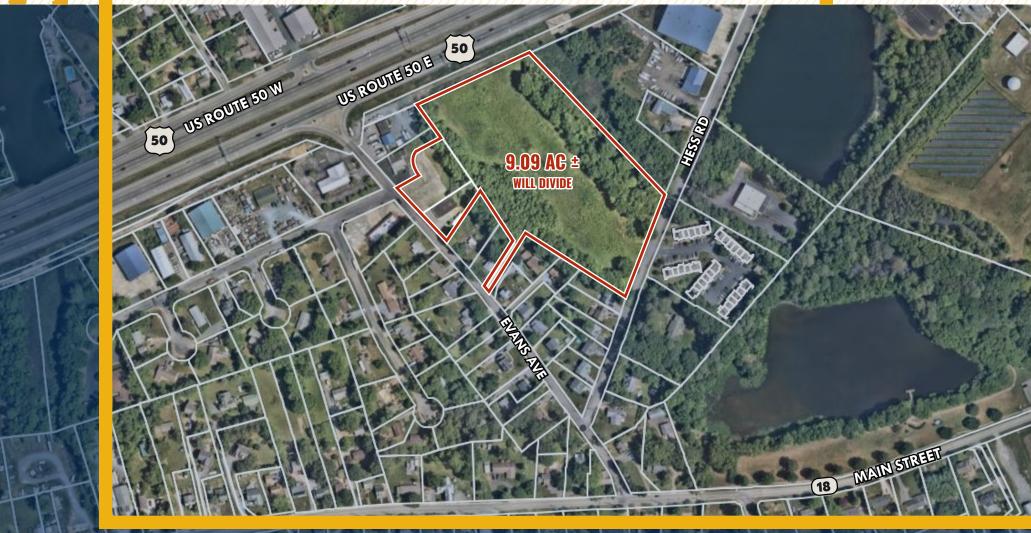

#### **HIGHLIGHTS:**

- Unique 9-acre (gross) commercial land opportunity located in Queen Anne's County
- Located just off Eastbound US-50
- Dense traffic count of 73,022 AADT (Route 50)
- Sewer available, water needs extension (approx. 400 ft away from site)
- Urban Commercial (UC) Zoning
- Example uses within Urban Commercial (UC)
  encompass apartments, convenience stores, boat
  sales and repair facilities, hotels, light industrial,
  mini warehouses, nurseries, shopping centers, and
  recreational vehicle sales

LOT SIZE:

9.09 ACRES ± WILL DIVIDE

**ZONING:** 

**UC** (URBAN COMMERCIAL)

**SALE PRICE:** 

**NEGOTIABLE** 