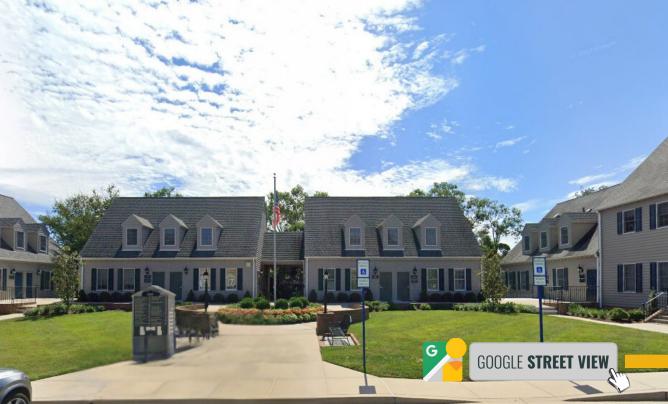

#### **JOPPA GREEN I**

2324 W. JOPPA ROAD | LUTHERVILLE, MARYLAND 21093







# **PROPERTY** OVERVIEW

#### **HIGHLIGHTS:**

- Ideally situated at I-695 and Falls Road
- Multiple amenities in walking distance including Greenspring Station, The Wine Merchant, Poulet, Wells Fargo, and Bank of America
- Individual controlled HVAC
- Operable windows
- Exclusive outdoor entrances
- Private restrooms

AVAILABLE:

SUITE 630: 1,512 SF

PARKING:

4: 1,000 SF

**RENTAL RATE:** 

**SUITE 630: \$25.50/SF MG** 





#### FLOOR PLAN: SUITE 630

Suite 630 1,512 sf



### LOCAL BIRDSEYE



## FOR MORE INFO CONTACT:



MATT MUELLER
SENIOR VICE PRESIDENT & PRINCIPAL
410.494.6658
MMUELLER@mackenziecommercial.com



HENSON FORD
VICE PRESIDENT
410.494.6657
HFORD@mackenziecommercial.com



JOE BRADLEY
SENIOR VICE PRESIDENT & PRINCIPAL
410.494.4892
JBRADLEY@mackenziecommercial.com



DYLAN BOZEL
REAL ESTATE ADVISOR
410.494.4896
DBOZEL@mackenziecommercial.com