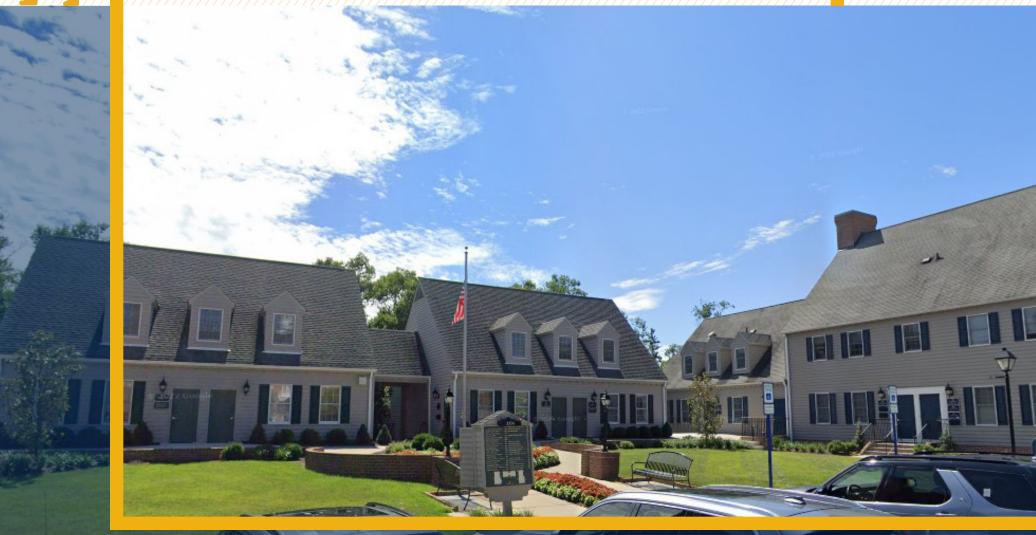

#### **JOPPA GREEN I**

2324 W. JOPPA ROAD | LUTHERVILLE, MARYLAND 21093

#### **HIGHLIGHTS:**

- Ideally situated at I-695 and Falls Road
- Multiple amenities in walking distance including Greenspring Station, The Wine Merchant, Poulet, Wells Fargo, and Bank of America
- Individual controlled HVAC
- Operable windows
- Exclusive outdoor entrances
- Private restrooms