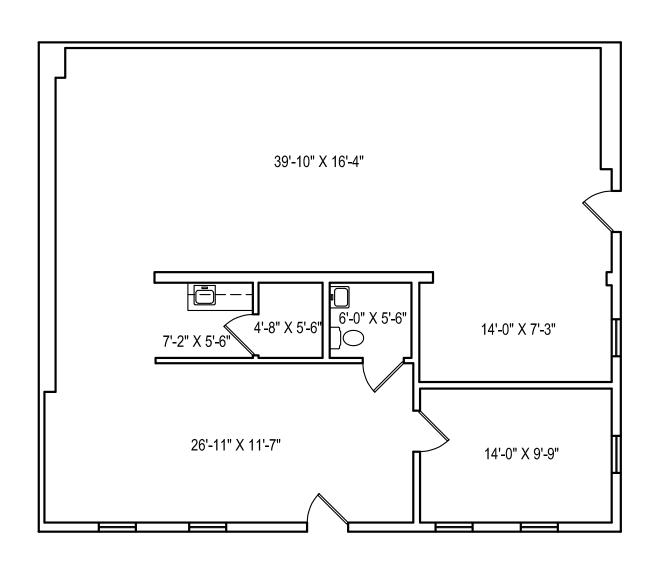

AVAILABLE:

SUITE 630: 1,512 SF

PARKING:

4: 1,000 SF

**RENTAL RATE:** 

**SUITE 630: \$25.50/SF MG** 

#### FLOOR PLAN: SUITE 630

Suite 630 1,512 sf