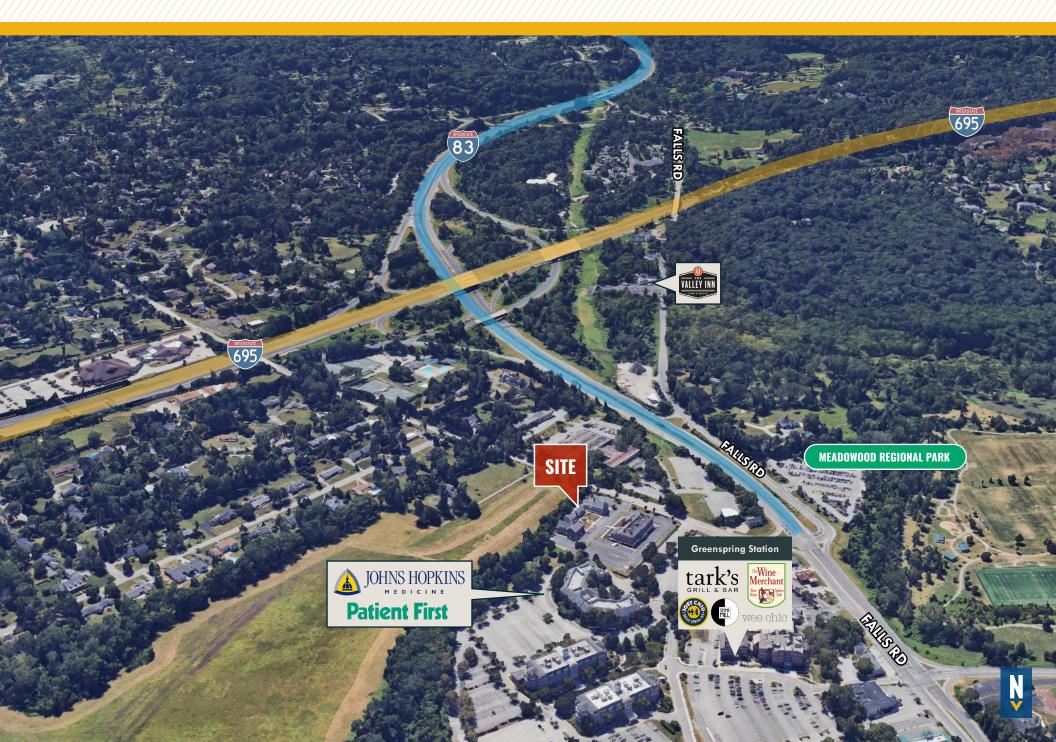

#### **HIGHLIGHTS:**

- Ideally situated at I-695 and Falls Road
- Multiple amenities in walking distance including Greenspring Station, The Wine Merchant, Poulet, Wells Fargo, and Bank of America
- Individual controlled HVAC
- Operable windows
- Exclusive outdoor entrances
- Private restrooms

### LOCAL BIRDSEYE