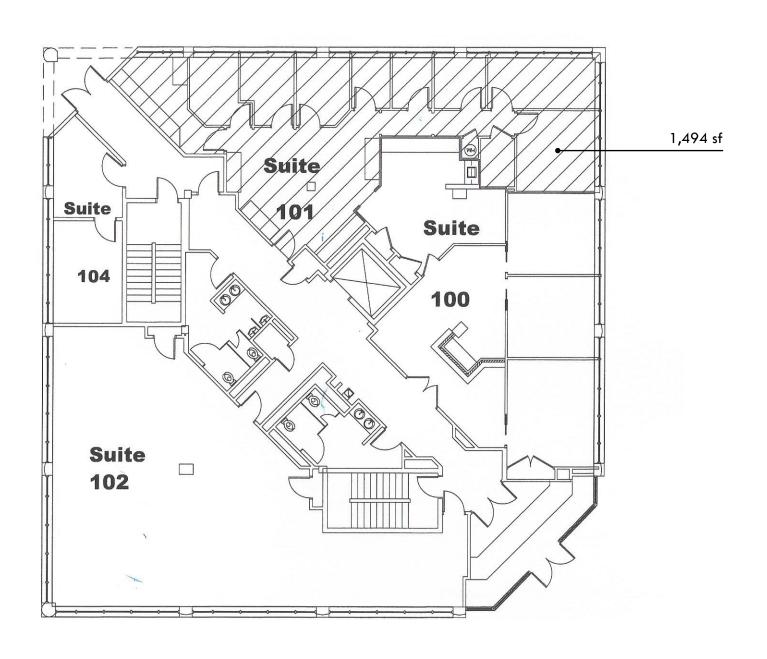

#### FLOOR PLAN: 1ST FLOOR

**AVAILABLE**:

SUITE B14: 593 SF SUITE 101: 1,494 SF SUITE 300: 500± SF - 2,657 SF

**BUILDING SIZE:** 

29,500 SF

TRAFFIC COUNT:

31,830 AADT (YORK RD/RT. 45)

**ZONING:** 

OR-2