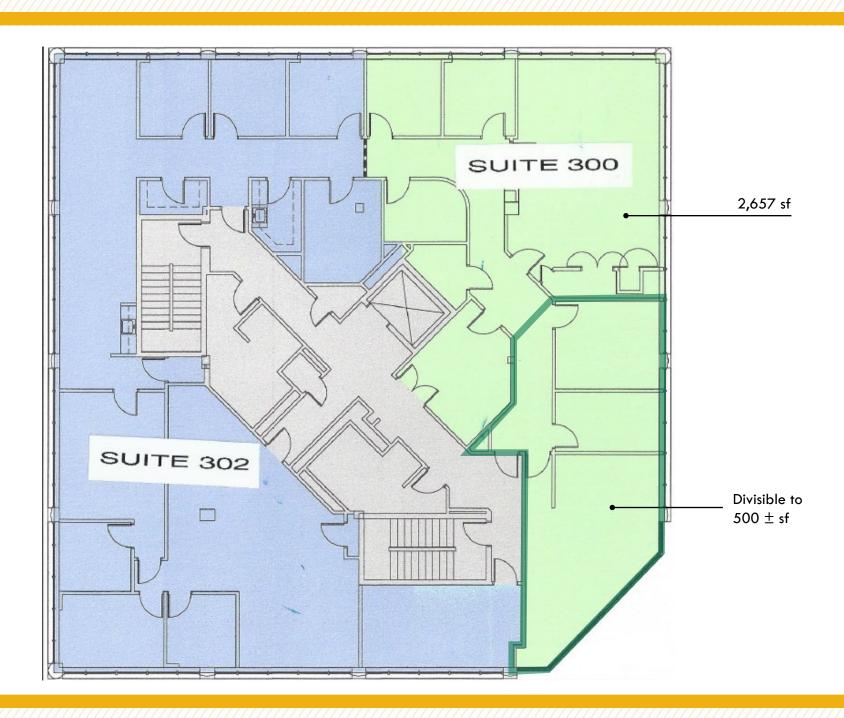

#### FLOOR PLAN: 3RD FLOOR

### **SUITE 300**

**AVAILABLE**:

SUITE B14: 593 SF SUITE 101: 1,494 SF SUITE 300: 500± SF - 2,657 SF

**BUILDING SIZE:** 

29,500 SF

TRAFFIC COUNT:

31,830 AADT (YORK RD/RT. 45)

**ZONING:** 

OR-2