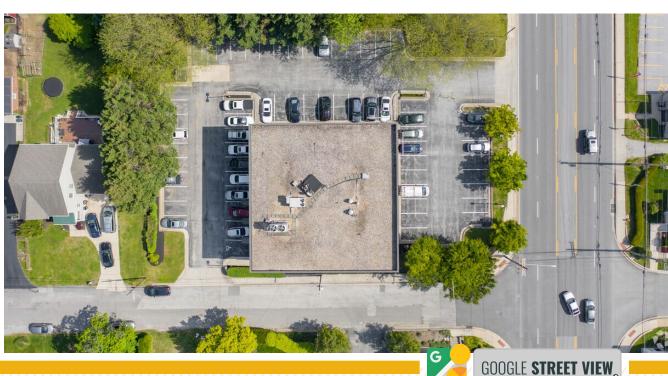

#### **HARVEST OFFICE BUILDING**

2345 YORK ROAD | TIMONIUM, MD 21093

FOR **LEASE** 





# **PROPERTY** OVERVIEW

#### **HIGHLIGHTS:**

- Free unreserved parking
- Small Suites available
- Great Location off of York Road access to a number of amenities
- Great Access to I-83 and I-695
- Short term leasing options available

**AVAILABLE**:

SUITE B14: 593 SF SUITE 101: 1,494 SF SUITE 300: 500± SF - 2,657 SF

**BUILDING SIZE:** 

29,500 SF

TRAFFIC COUNT:

31,830 AADT (YORK RD/RT. 45)

**ZONING:** 

OR-2

**RENTAL RATE:** 

SUITE B12: \$15.00 SF FS SUITE B14: \$15.00 SF FS SUITE 101: NEGOTIABLE SUITE 300: NEGOTIABLE





#### FLOOR PLAN: LOWER LEVEL



#### FLOOR PLAN: 1ST FLOOR



#### FLOOR PLAN: 3RD FLOOR



### **SUITE 300**













## LOCAL BIRDSEYE



## FOR MORE INFO CONTACT:



CHRIS BOLAND
VICE PRESIDENT
410.494.6644
CBOLAND@mackenziecommercial.com



PATRICK SMITH, SIOR VICE PRESIDENT
410.494.4866
PSMITH@mackenziecommercial.com





No warranty or representation, expressed or implied, is made as to the accuracy of the information contained herein, and same is submitted subject to errors, omissions, change of price, rental or other conditions, withdrawal without notice, and to any specific listing conditions imposed by our principals.