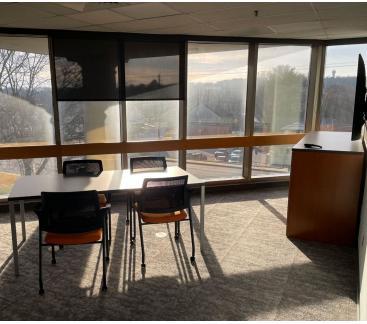

#### **HARVEST OFFICE BUILDING**

2345 YORK ROAD | TIMONIUM, MD 21093

FOR **LEASE** 





# **PROPERTY** OVERVIEW

#### **HIGHLIGHTS:**

- Free unreserved parking
- Small Suites available
- Great Location off of York Road access to a number of amenities
- Great Access to I-83 and I-695
- Short term leasing options available

**AVAILABLE**:

SUITE B14: 593 SF SUITE 101: 1,494 SF SUITE 300: 500± SF - 2,657 SF

**BUILDING SIZE:** 

29,500 SF

TRAFFIC COUNT:

31,830 AADT (YORK RD/RT. 45)

**ZONING:** 

OR-2

**RENTAL RATE:** 

SUITE B12: \$15.00 SF FS SUITE B14: \$15.00 SF FS SUITE 101: NEGOTIABLE SUITE 300: NEGOTIABLE





#### FLOOR PLAN: LOWER LEVEL



#### FLOOR PLAN: 1ST FLOOR



#### FLOOR PLAN: 3RD FLOOR



### **SUITE 300**













## LOCAL BIRDSEYE



## FOR MORE INFO CONTACT:



CHRIS BOLAND
VICE PRESIDENT
410.494.6644
CBOLAND@mackenziecommercial.com



PATRICK SMITH, SIOR VICE PRESIDENT
410.494.4866
PSMITH@mackenziecommercial.com





No warranty or representation, expressed or implied, is made as to the accuracy of the information contained herein, and same is submitted subject to errors, omissions, change of price, rental or other conditions, withdrawal without notice, and to any specific listing conditions imposed by our principals.