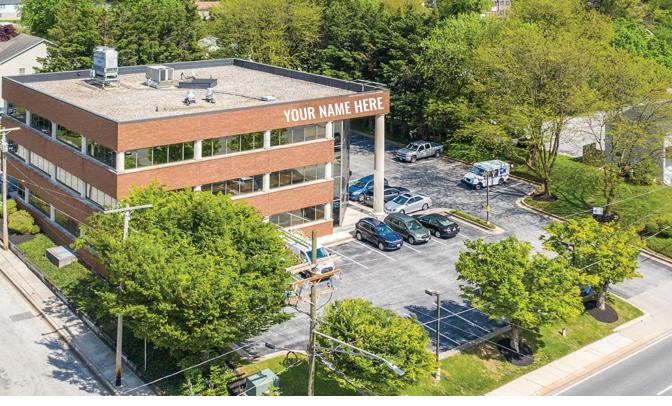

#### **HARVEST OFFICE BUILDING**

2345 YORK ROAD | TIMONIUM, MD 21093

FOR **LEASE** 





# **PROPERTY** OVERVIEW

#### **HIGHLIGHTS:**

- Free unreserved parking
- Small Suites available
- Great Location off of York Road access to a number of amenities
- Great Access to I-83 and I-695
- Short term leasing options available

**AVAILABLE**:

SUITE B14: 593 SF SUITE 101: 1,494 SF SUITE 300: 500± SF - 2,657 SF

**BUILDING SIZE:** 

29,500 SF

TRAFFIC COUNT:

31,830 AADT (YORK RD/RT. 45)

**ZONING:** 

OR-2

**RENTAL RATE:** 

SUITE B12: \$15.00 SF FS SUITE B14: \$15.00 SF FS SUITE 101: NEGOTIABLE SUITE 300: NEGOTIABLE





#### FLOOR PLAN: LOWER LEVEL



#### FLOOR PLAN: 1ST FLOOR



#### FLOOR PLAN: 3RD FLOOR



### **SUITE 300**













## LOCAL BIRDSEYE



## FOR MORE INFO CONTACT:



CHRIS BOLAND
VICE PRESIDENT
410.494.6644
CBOLAND@mackenziecommercial.com



PATRICK SMITH, SIOR VICE PRESIDENT
410.494.4866
PSMITH@mackenziecommercial.com





No warranty or representation, expressed or implied, is made as to the accuracy of the information contained herein, and same is submitted subject to errors, omissions, change of price, rental or other conditions, withdrawal without notice, and to any specific listing conditions imposed by our principals.