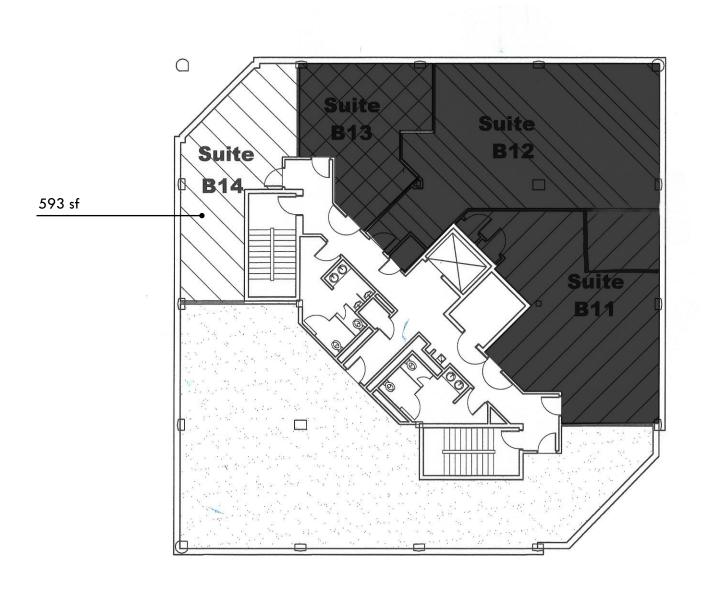

**AVAILABLE**:

SUITE B14: 593 SF SUITE 101: 1,494 SF SUITE 300: 500± SF - 2,657 SF

**BUILDING SIZE:** 

29,500 SF

TRAFFIC COUNT:

31,830 AADT (YORK RD/RT. 45)

**ZONING:** 

OR-2

#### FLOOR PLAN: LOWER LEVEL