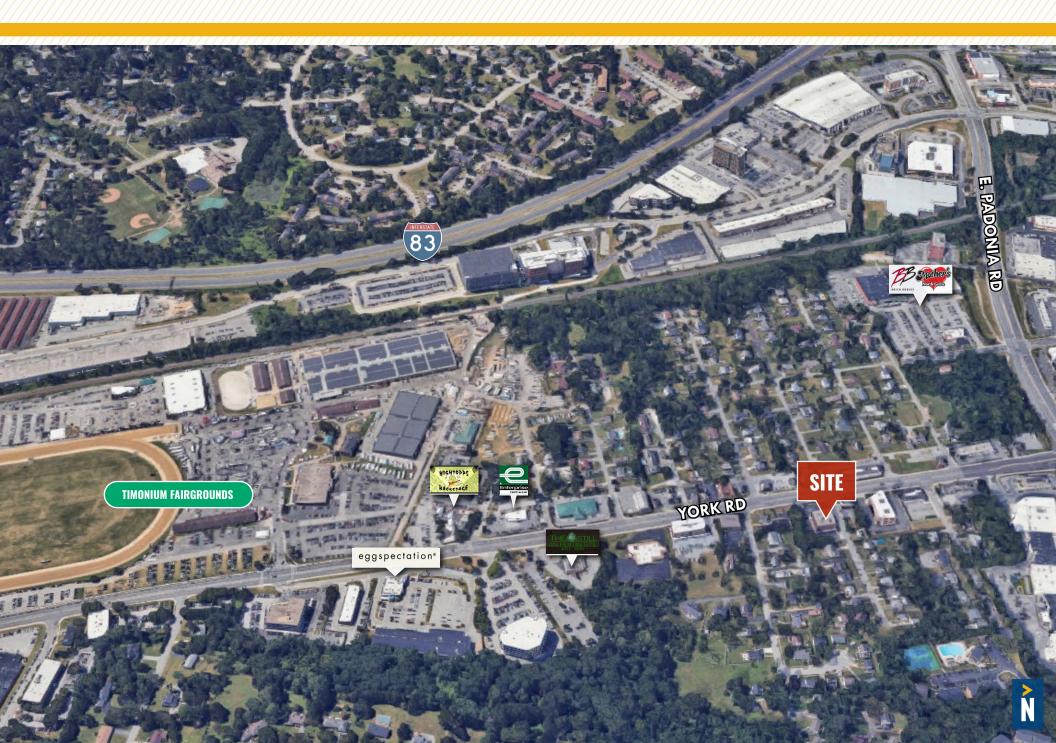

#### **HARVEST OFFICE BUILDING**

2345 YORK ROAD | TIMONIUM, MD 21093

FOR **LEASE** 





# **PROPERTY** OVERVIEW

#### **HIGHLIGHTS:**

- Free unreserved parking
- Small Suites available
- Great Location off of York Road access to a number of amenities
- Great Access to I-83 and I-695
- Short term leasing options available

**AVAILABLE**:

SUITE B14: 593 SF SUITE 101: 1,494 SF SUITE 300: 500± SF - 2,657 SF

**BUILDING SIZE:** 

29,500 SF

TRAFFIC COUNT:

31,830 AADT (YORK RD/RT. 45)

**ZONING:** 

OR-2

**RENTAL RATE:** 

SUITE B12: \$15.00 SF FS SUITE B14: \$15.00 SF FS SUITE 101: NEGOTIABLE SUITE 300: NEGOTIABLE





#### FLOOR PLAN: LOWER LEVEL



#### FLOOR PLAN: 1ST FLOOR



#### FLOOR PLAN: 3RD FLOOR



### **SUITE 300**













## LOCAL BIRDSEYE



## FOR MORE INFO CONTACT:



CHRIS BOLAND
VICE PRESIDENT
410.494.6644
CBOLAND@mackenziecommercial.com



PATRICK SMITH, SIOR VICE PRESIDENT
410.494.4866
PSMITH@mackenziecommercial.com





No warranty or representation, expressed or implied, is made as to the accuracy of the information contained herein, and same is submitted subject to errors, omissions, change of price, rental or other conditions, withdrawal without notice, and to any specific listing conditions imposed by our principals.