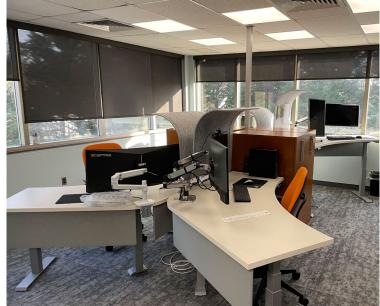

#### **HARVEST OFFICE BUILDING**

2345 YORK ROAD | TIMONIUM, MD 21093

FOR **LEASE** 





# **PROPERTY** OVERVIEW

#### **HIGHLIGHTS:**

- Free unreserved parking
- Small Suites available
- Great Location off of York Road access to a number of amenities
- Great Access to I-83 and I-695
- Short term leasing options available

**AVAILABLE**:

SUITE B14: 593 SF SUITE 101: 1,494 SF SUITE 300: 500± SF - 2,657 SF

**BUILDING SIZE:** 

29,500 SF

TRAFFIC COUNT:

31,830 AADT (YORK RD/RT. 45)

**ZONING:** 

OR-2

**RENTAL RATE:** 

SUITE B12: \$15.00 SF FS SUITE B14: \$15.00 SF FS SUITE 101: NEGOTIABLE SUITE 300: NEGOTIABLE





#### FLOOR PLAN: LOWER LEVEL



#### FLOOR PLAN: 1ST FLOOR



#### FLOOR PLAN: 3RD FLOOR



### **SUITE 300**













## LOCAL BIRDSEYE



## FOR MORE INFO CONTACT:



CHRIS BOLAND
VICE PRESIDENT
410.494.6644
CBOLAND@mackenziecommercial.com



PATRICK SMITH, SIOR VICE PRESIDENT
410.494.4866
PSMITH@mackenziecommercial.com





No warranty or representation, expressed or implied, is made as to the accuracy of the information contained herein, and same is submitted subject to errors, omissions, change of price, rental or other conditions, withdrawal without notice, and to any specific listing conditions imposed by our principals.