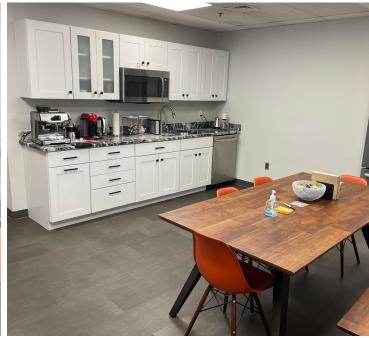

#### **HARVEST OFFICE BUILDING**

2345 YORK ROAD | TIMONIUM, MD 21093

FOR **LEASE** 





# **PROPERTY** OVERVIEW

#### **HIGHLIGHTS:**

- Free unreserved parking
- Small Suites available
- Great Location off of York Road access to a number of amenities
- Great Access to I-83 and I-695
- Short term leasing options available

**AVAILABLE**:

SUITE B14: 593 SF SUITE 101: 1,494 SF SUITE 300: 500± SF - 2,657 SF

**BUILDING SIZE:** 

29,500 SF

TRAFFIC COUNT:

31,830 AADT (YORK RD/RT. 45)

**ZONING:** 

OR-2

**RENTAL RATE:** 

SUITE B12: \$15.00 SF FS SUITE B14: \$15.00 SF FS SUITE 101: NEGOTIABLE SUITE 300: NEGOTIABLE





#### FLOOR PLAN: LOWER LEVEL



#### FLOOR PLAN: 1ST FLOOR



#### FLOOR PLAN: 3RD FLOOR



### **SUITE 300**













## LOCAL BIRDSEYE



## FOR MORE INFO CONTACT:



CHRIS BOLAND
VICE PRESIDENT
410.494.6644
CBOLAND@mackenziecommercial.com



PATRICK SMITH, SIOR VICE PRESIDENT
410.494.4866
PSMITH@mackenziecommercial.com





No warranty or representation, expressed or implied, is made as to the accuracy of the information contained herein, and same is submitted subject to errors, omissions, change of price, rental or other conditions, withdrawal without notice, and to any specific listing conditions imposed by our principals.