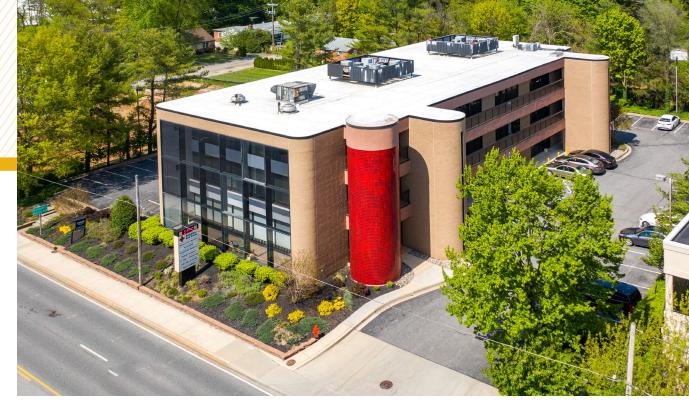

# **PADONIA PLACE BUILDING**

#### 2405 YORK ROAD | TIMONIUM, MARYLAND 21093





FOR

LEASE

### **PROPERTY** OVERVIEW

#### **HIGHLIGHTS**:

- First floor built out surgical suite
- Direct exterior entrance (suite 100)
- Free reserved parking available
- Tenant controlled HVAC





| AVAILABLE:     | SUITE 100: 6,390 SF<br>SUITE 200: 4,100 SF             |
|----------------|--------------------------------------------------------|
| TERM:          | NEGOTIABLE                                             |
| TRAFFIC COUNT: | 34,021 AADT (YORK RD/RT. 45)                           |
| PARKING RATIO: | 4:1,000 SF                                             |
| RENTAL RATE:   | SUITE 100: \$20.00/SF, MG<br>SUITE 200: \$17.50/SF, MG |

### FLOOR PLAN - SUITE 100



### FLOOR PLAN - SUITE 200



## LOCAL **BIRDSEYE**



# FOR MORE INFO **CONTACT:**



HENSON FORD VICE PRESIDENT 410.494.6657 HFORD@mackenziecommercial.com



DYLAN BOZEL REAL ESTATE ADVISOR 410.494.4896 DBOZEL@mackenziecommercial.com



ANNAPOLIS

**OFFICES IN:** 

BALTIMORE

**410-821-8585** 2328 W. Joppa