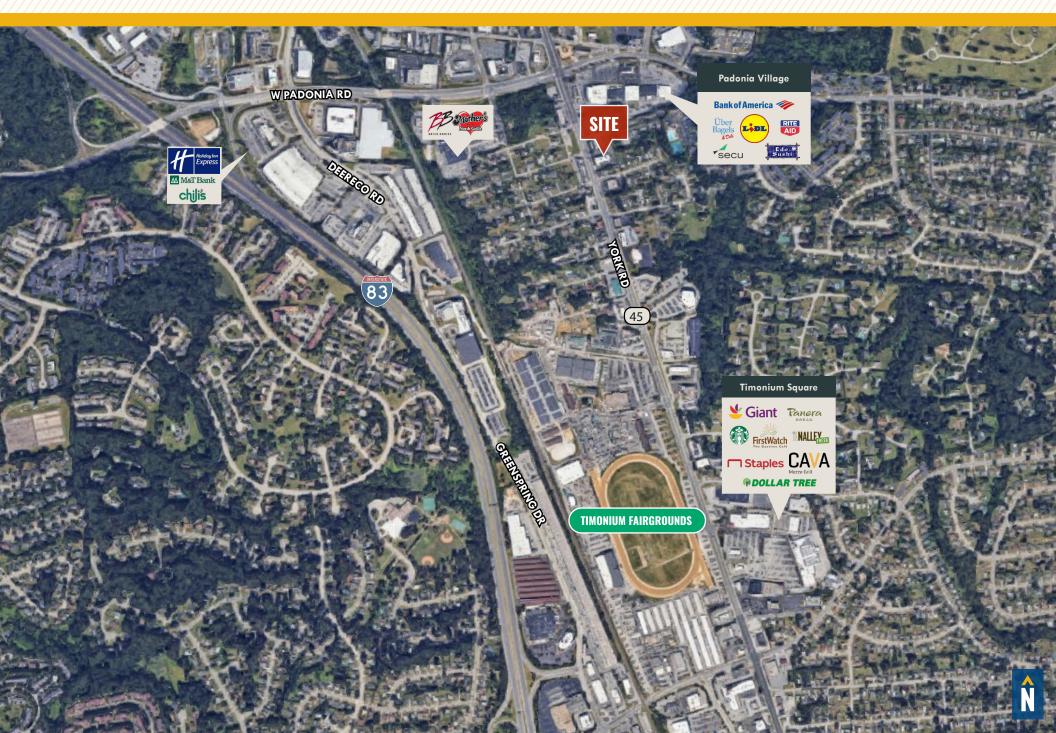

G**

#### 2405 YORK ROAD | TIMONIUM, MARYLAND 21093





FOR

LEASE

### **PROPERTY** OVERVIEW

#### **HIGHLIGHTS**:

- First floor built out surgical suite
- Direct exterior entrance (suite 100)
- Free reserved parking available
- Tenant controlled HVAC





| AVAILABLE:     | SUITE 100: 6,390 SF<br>SUITE 200: 4,100 SF             |
|----------------|--------------------------------------------------------|
| TERM:          | NEGOTIABLE                                             |
| TRAFFIC COUNT: | 34,021 AADT (YORK RD/RT. 45)                           |
| PARKING RATIO: | 4:1,000 SF                                             |
| RENTAL RATE:   | SUITE 100: \$20.00/SF, MG<br>SUITE 200: \$17.50/SF, MG |

### FLOOR PLAN - SUITE 100



### FLOOR PLAN - SUITE 200



## LOCAL **BIRDSEYE**



# FOR MORE INFO **CONTACT:**



HENSON FORD VICE PRESIDENT 410.494.6657 HFORD@mackenziecommercial.com



DYLAN BOZEL REAL ESTATE ADVISOR 410.494.4896 DBOZEL@mackenziecommercial.com



ANNAPOLIS

**OFFICES IN:** 

BALTIMORE

**410-821-8585** 2328 W. Joppa Road, Suite 200 Lutherville, MD 21093

COLUMBIA

LUTHERVILLE

No warranty or representation, expressed or implied, is made as to the accuracy of the information contained herein, and same is submitted subject to errors, omissions, change of price, rental or other conditions, withdrawal without notice, and to any specific listing conditions imposed by our principals.

www.MACKENZIECOMMERCIAL.com

**BEL AIR** 



VISIT PROPERTY PAGE FOR MORE INFORMATION.