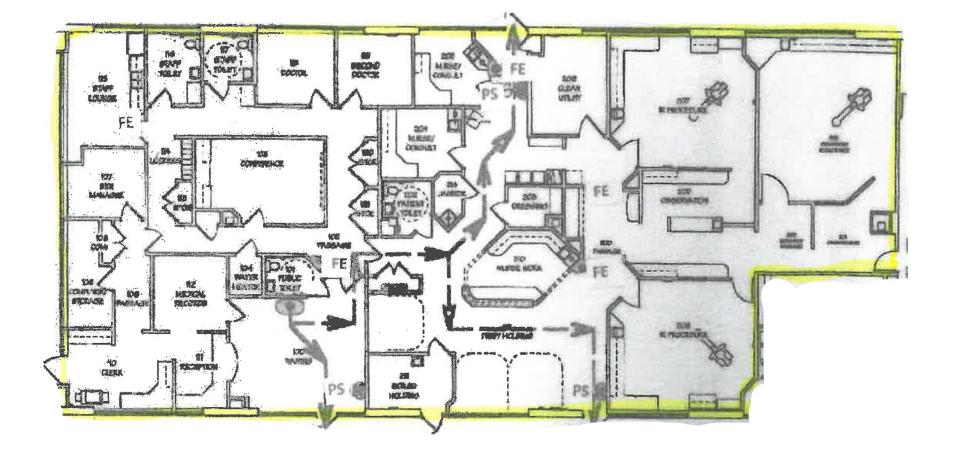

# **PADONIA PLACE BUILDING**

#### 2405 YORK ROAD | TIMONIUM, MARYLAND 21093





FOR

LEASE

### **PROPERTY** OVERVIEW

#### **HIGHLIGHTS**:

- First floor built out surgical suite
- Direct exterior entrance (suite 100)
- Free reserved parking available
- Tenant controlled HVAC





| AVAILABLE:     | SUITE 100: 6,390 SF<br>SUITE 200: 4,100 SF             |
|----------------|--------------------------------------------------------|
| TERM:          | NEGOTIABLE                                             |
| TRAFFIC COUNT: | 34,021 AADT (YORK RD/RT. 45)                           |
| PARKING RATIO: | 4:1,000 SF                                             |
| RENTAL RATE:   | SUITE 100: \$20.00/SF, MG<br>SUITE 200: \$17.50/SF, MG |

### FLOOR PLAN - SUITE 100



### FLOOR PLAN - SUITE 200



## LOCAL **BIRDSEYE**



# FOR MORE INFO **CONTACT:**



HENSON FORD VICE PRESIDENT 410.494.6657 HFORD@mackenziecommercial.com



DYLAN BOZEL REAL ESTATE ADVISOR 410.494.4896 DBOZEL@mackenziecommercial.com



ANNAPOLIS

**OFFICES IN:** 

BALTIMORE

**410-821-8585** 2328 W. Joppa Road, Suite 200 Lutherville, MD 21093

COLUMBIA

LUTHERVILLE

No warranty or representation, expressed or implied, is made as to the accuracy of the information contained herein, and same is submitted subject to errors, omissions, change of price, rental or other conditions, withdrawal without notice, and to any specific listing conditions imposed by our principals.

www.MACKENZIECOMMERCIAL.com

**BEL AIR** 



VISIT PROPERTY PAGE FOR MORE INFORMATION.