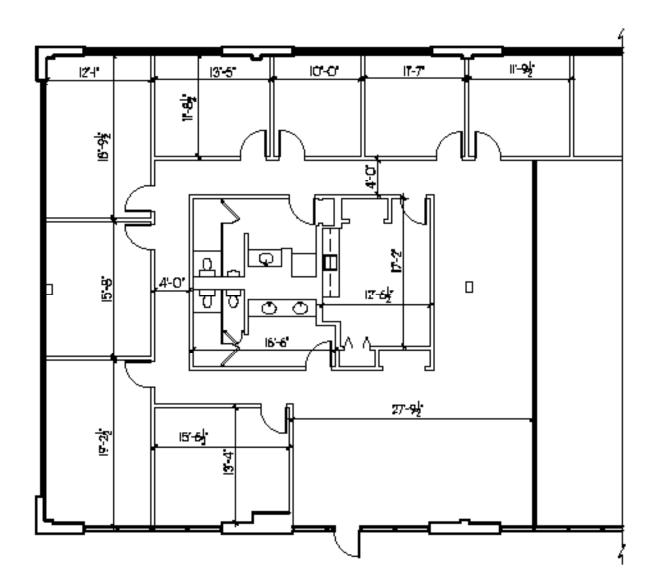

# **PADONIA PLACE BUILDING**

#### 2405 YORK ROAD | TIMONIUM, MARYLAND 21093





FOR

LEASE

### **PROPERTY** OVERVIEW

#### **HIGHLIGHTS**:

- First floor built out surgical suite
- Direct exterior entrance (suite 100)
- Free reserved parking available
- Tenant controlled HVAC





| AVAILABLE:     | SUITE 100: 6,390 SF<br>SUITE 200: 4,100 SF             |
|----------------|--------------------------------------------------------|
| TERM:          | NEGOTIABLE                                             |
| TRAFFIC COUNT: | 34,021 AADT (YORK RD/RT. 45)                           |
| PARKING RATIO: | 4:1,000 SF                                             |
| RENTAL RATE:   | SUITE 100: \$20.00/SF, MG<br>SUITE 200: \$17.50/SF, MG |

### FLOOR PLAN - SUITE 100



### FLOOR PLAN - SUITE 200



## LOCAL **BIRDSEYE**



# FOR MORE INFO **CONTACT:**



HENSON FORD VICE PRESIDENT 410.494.6657 HFORD@mackenziecommercial.com



DYLAN BOZEL REAL ESTATE ADVISOR 410.494.4896 DBOZEL@mackenziecommercial.com



ANNAPOLIS

**OFFICES IN:** 

BALTIMORE

**410-821-8585** 2328 W. Joppa Road, Suite 200 Lutherville, MD 21093

COLUMBIA

LUTHERVILLE

No warranty or representation, expressed or implied, is made as to the accuracy of the information contained herein, and same is submitted subject to errors, omissions, change of price, rental or other conditions, withdrawal without notice, and to any specific listing conditions imposed by our principals.

www.MACKENZIECOMMERCIAL.com

**BEL AIR** 



VISIT PROPERTY PAGE FOR MORE INFORMATION.