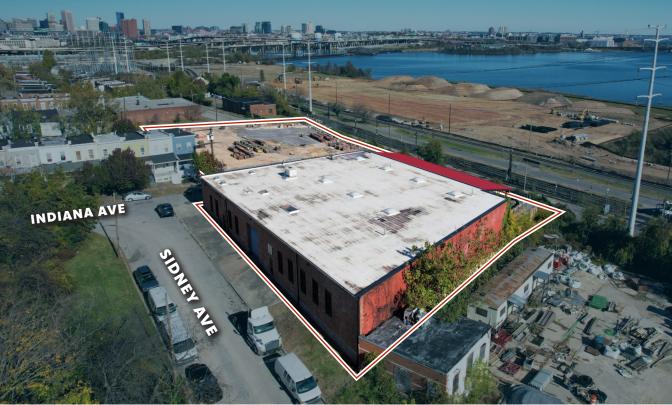

#### **AERIAL**

#### **HIGHLIGHTS:**

- 13,433 SF  $\pm$  industrial warehouse on 1.31 Ac  $\pm$
- Two (2) drive-ins
- Fenced, paved and gated/secured
- Multiple access points (Indiana Ave/Maisel St)
- Excellent access to I-95 and I-295

| AVAILABLE:    | 13,433 SF ±                                                      |
|---------------|------------------------------------------------------------------|
| LOT SIZE:     | 1.31 ACRES ±                                                     |
| CLEAR HEIGHT: | 18' ±                                                            |
| DRIVE-INS:    | 2                                                                |
| ZONING:       | I-1 (LIGHT INDUSTRIAL DISTRICT) R-7 (MIXED RESIDENTIAL DISTRICT) |
| RENTAL RATE:  | NEGOTIABLE                                                       |