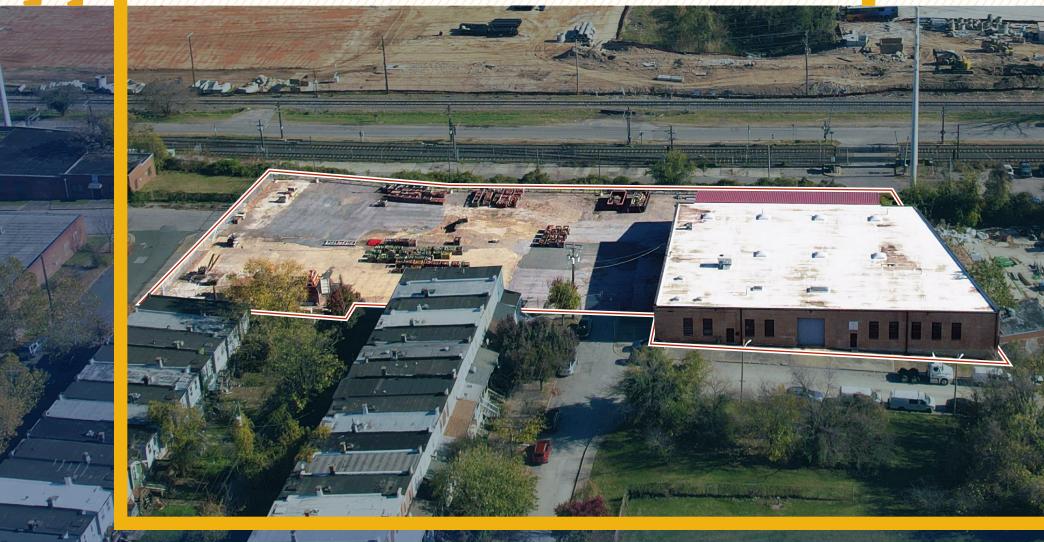

#### **AERIAL**

#### **HIGHLIGHTS:**

- 13,433 SF  $\pm$  industrial warehouse on 1.31 Ac  $\pm$
- Two (2) drive-ins
- Fenced, paved and gated/secured
- Multiple access points (Indiana Ave/Maisel St)
- Excellent access to I-95 and I-295

| AVAILABLE:    | 13,433 SF ±                                                      |
|---------------|------------------------------------------------------------------|
| LOT SIZE:     | 1.31 ACRES ±                                                     |
| CLEAR HEIGHT: | 18' ±                                                            |
| DRIVE-INS:    | 2                                                                |
| ZONING:       | I-1 (LIGHT INDUSTRIAL DISTRICT) R-7 (MIXED RESIDENTIAL DISTRICT) |
| RENTAL RATE:  | NEGOTIABLE                                                       |