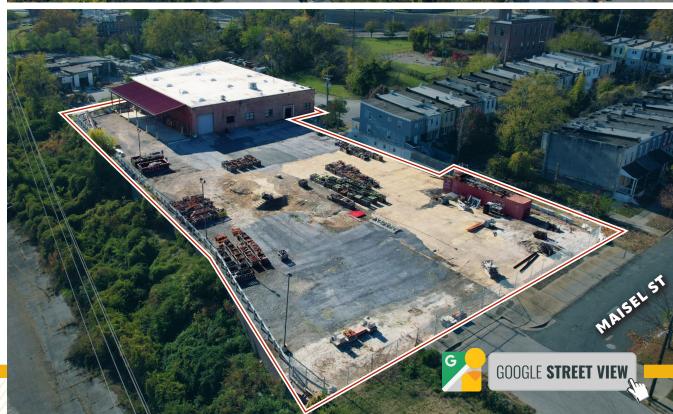

### LOCAL BIRDSEYE

#### **HIGHLIGHTS:**

- 13,433 SF  $\pm$  industrial warehouse on 1.31 Ac  $\pm$
- Two (2) drive-ins
- Fenced, paved and gated/secured
- Multiple access points (Indiana Ave/Maisel St)
- Excellent access to I-95 and I-295

| AVAILABLE:    | 13,433 SF ±                                                      |
|---------------|------------------------------------------------------------------|
| LOT SIZE:     | 1.31 ACRES ±                                                     |
| CLEAR HEIGHT: | 18' ±                                                            |
| DRIVE-INS:    | 2                                                                |
| ZONING:       | I-1 (LIGHT INDUSTRIAL DISTRICT) R-7 (MIXED RESIDENTIAL DISTRICT) |
| RENTAL RATE:  | NEGOTIABLE                                                       |