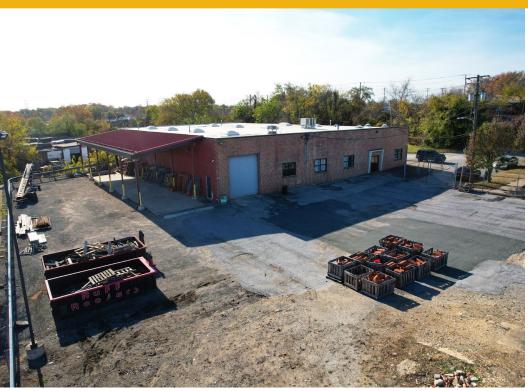

on 1.31 Ac  $\pm$
- Two (2) drive-ins
- Fenced, paved and gated/secured
- Multiple access points (Indiana Ave/Maisel St)
- Excellent access to I-95 and I-295

| AVAILABLE:    | 13,433 SF ±                                                      |
|---------------|------------------------------------------------------------------|
| LOT SIZE:     | 1.31 ACRES ±                                                     |
| CLEAR HEIGHT: | 18' ±                                                            |
| DRIVE-INS:    | 2                                                                |
| ZONING:       | I-1 (LIGHT INDUSTRIAL DISTRICT) R-7 (MIXED RESIDENTIAL DISTRICT) |
| RENTAL RATE:  | NEGOTIABLE                                                       |





#### **AERIAL**



### INTERIOR PHOTOS









### LOCAL BIRDSEYE



#### TRADE AREA

#### **DRIVING DISTANCE TO:**



0.8 MILES **2 MIN. DRIVE** 



0.7 MILES **3 MIN. DRIVE** 



3.4 MILES **6 MIN. DRIVE** 



3.3 MILES

8 MIN. DRIVE
(FAIRFIELD
MARINE TERMINAL)



6.7 MILES **9 MIN. DRIVE** 

**BALTIMORE, MD** 

3.3 MILES **11 MIN.** 

**WASHINGTON, DC** 

35.6 MILES **53 MIN.** 

PHILADELPHIA, PA

105.0 MILES **1 HR. 40 MIN.** 

RICHMOND, VA

150.0 MILES **2 HRS. 35 MIN**.



## FOR MORE INFO CONTACT:



ANDREW MEEDER, SIOR
SENIOR VICE PRESIDENT & PRINCIPAL
410.494.4881
AMEEDER@mackenziecommercial.com



MATTHEW CURRAN, SIOR
SENIOR VICE PRESIDENT & PRINCIPAL
443.573.3203
MCURRAN@mackenziecommercial.com



DANIEL HUDAK, SIOR
SENIOR VICE PRESIDENT & PRINCIPAL
443.573.3205
DHUDAK@mackenziecommercial.com