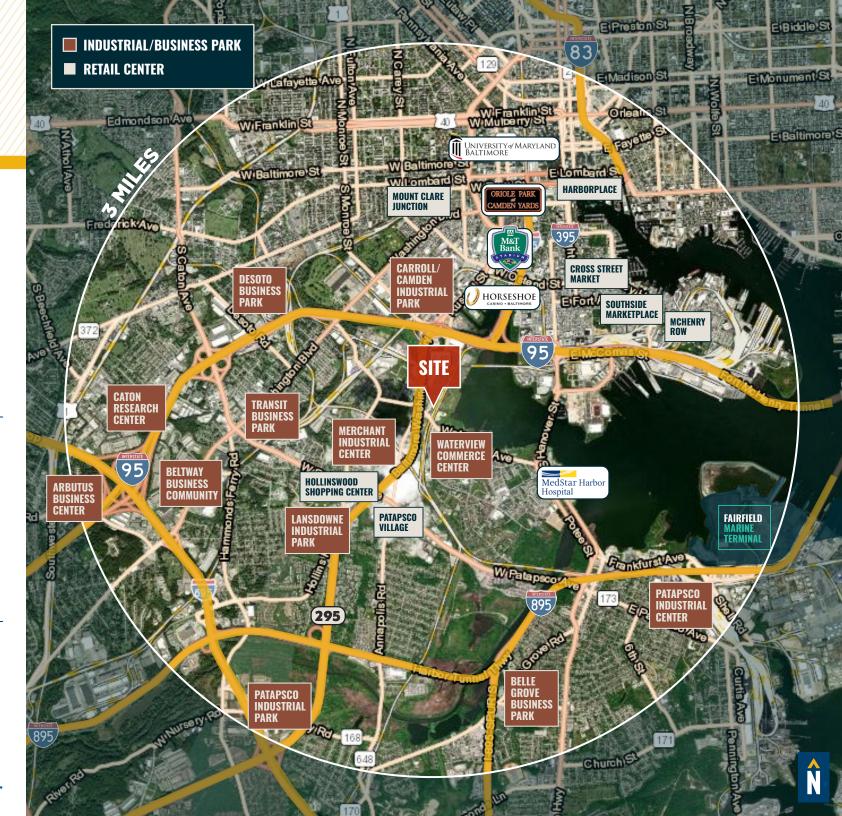

#### TRADE AREA

#### **DRIVING DISTANCE TO:**

0.8 MILES **2 MIN. DRIVE** 

0.7 MILES **3 MIN. DRIVE** 

3.4 MILES **6 MIN. DRIVE** 

3.3 MILES

8 MIN. DRIVE
(FAIRFIELD
MARINE TERMINAL)

6.7 MILES **9 MIN. DRIVE** 

**BALTIMORE, MD** 

3.3 MILES **11 MIN.** 

**WASHINGTON, DC** 

35.6 MILES **53 MIN.** 

PHILADELPHIA, PA

105.0 MILES **1 HR. 40 MIN.** 

RICHMOND, VA

150.0 MILES **2 HRS. 35 MIN**.