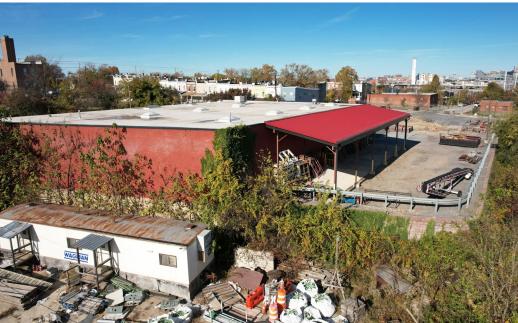

1.31 Ac  $\pm$
- Two (2) drive-ins
- Fenced, paved and gated/secured
- Multiple access points (Indiana Ave/Maisel St)
- Excellent access to I-95 and I-295

| AVAILABLE:    | 13,433 SF ±                                                      |
|---------------|------------------------------------------------------------------|
| LOT SIZE:     | 1.31 ACRES ±                                                     |
| CLEAR HEIGHT: | 18' ±                                                            |
| DRIVE-INS:    | 2                                                                |
| ZONING:       | I-1 (LIGHT INDUSTRIAL DISTRICT) R-7 (MIXED RESIDENTIAL DISTRICT) |
| RENTAL RATE:  | NEGOTIABLE                                                       |





#### **AERIAL**



### INTERIOR PHOTOS









### LOCAL BIRDSEYE



#### TRADE AREA

#### **DRIVING DISTANCE TO:**



0.8 MILES **2 MIN. DRIVE** 



0.7 MILES **3 MIN. DRIVE** 



3.4 MILES **6 MIN. DRIVE** 



3.3 MILES

8 MIN. DRIVE
(FAIRFIELD
MARINE TERMINAL)



6.7 MILES **9 MIN. DRIVE** 

**BALTIMORE, MD** 

3.3 MILES **11 MIN.** 

**WASHINGTON, DC** 

35.6 MILES **53 MIN.** 

PHILADELPHIA, PA

105.0 MILES **1 HR. 40 MIN.** 

RICHMOND, VA

150.0 MILES **2 HRS. 35 MIN**.



## FOR MORE INFO CONTACT:



ANDREW MEEDER, SIOR
SENIOR VICE PRESIDENT & PRINCIPAL
410.494.4881
AMEEDER@mackenziecommercial.com



MATTHEW CURRAN, SIOR
SENIOR VICE PRESIDENT & PRINCIPAL
443.573.3203
MCURRAN@mackenziecommercial.com



DANIEL HUDAK, SIOR
SENIOR VICE PRESIDENT & PRINCIPAL
443.573.3205
DHUDAK@mackenziecommercial.com