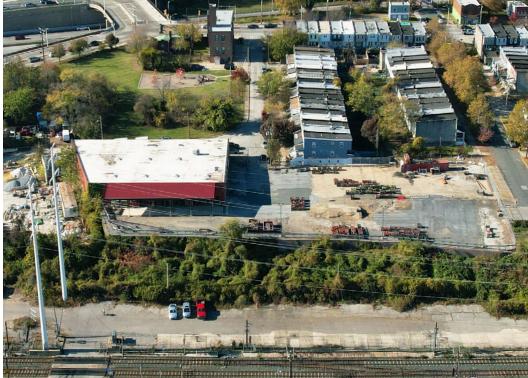

31 Ac  $\pm$
- Two (2) drive-ins
- Fenced, paved and gated/secured
- Multiple access points (Indiana Ave/Maisel St)
- Excellent access to I-95 and I-295

| AVAILABLE:    | 13,433 SF ±                                                      |
|---------------|------------------------------------------------------------------|
| LOT SIZE:     | 1.31 ACRES ±                                                     |
| CLEAR HEIGHT: | 18' ±                                                            |
| DRIVE-INS:    | 2                                                                |
| ZONING:       | I-1 (LIGHT INDUSTRIAL DISTRICT) R-7 (MIXED RESIDENTIAL DISTRICT) |
| RENTAL RATE:  | NEGOTIABLE                                                       |





#### **AERIAL**



### INTERIOR PHOTOS









### LOCAL BIRDSEYE



#### TRADE AREA

#### **DRIVING DISTANCE TO:**



0.8 MILES **2 MIN. DRIVE** 



0.7 MILES **3 MIN. DRIVE** 



3.4 MILES **6 MIN. DRIVE** 



3.3 MILES

8 MIN. DRIVE
(FAIRFIELD
MARINE TERMINAL)



6.7 MILES **9 MIN. DRIVE** 

**BALTIMORE, MD** 

3.3 MILES **11 MIN.** 

**WASHINGTON, DC** 

35.6 MILES **53 MIN.** 

PHILADELPHIA, PA

105.0 MILES **1 HR. 40 MIN.** 

RICHMOND, VA

150.0 MILES **2 HRS. 35 MIN**.



## FOR MORE INFO CONTACT:



ANDREW MEEDER, SIOR
SENIOR VICE PRESIDENT & PRINCIPAL
410.494.4881
AMEEDER@mackenziecommercial.com



MATTHEW CURRAN, SIOR
SENIOR VICE PRESIDENT & PRINCIPAL
443.573.3203
MCURRAN@mackenziecommercial.com



DANIEL HUDAK, SIOR
SENIOR VICE PRESIDENT & PRINCIPAL
443.573.3205
DHUDAK@mackenziecommercial.com