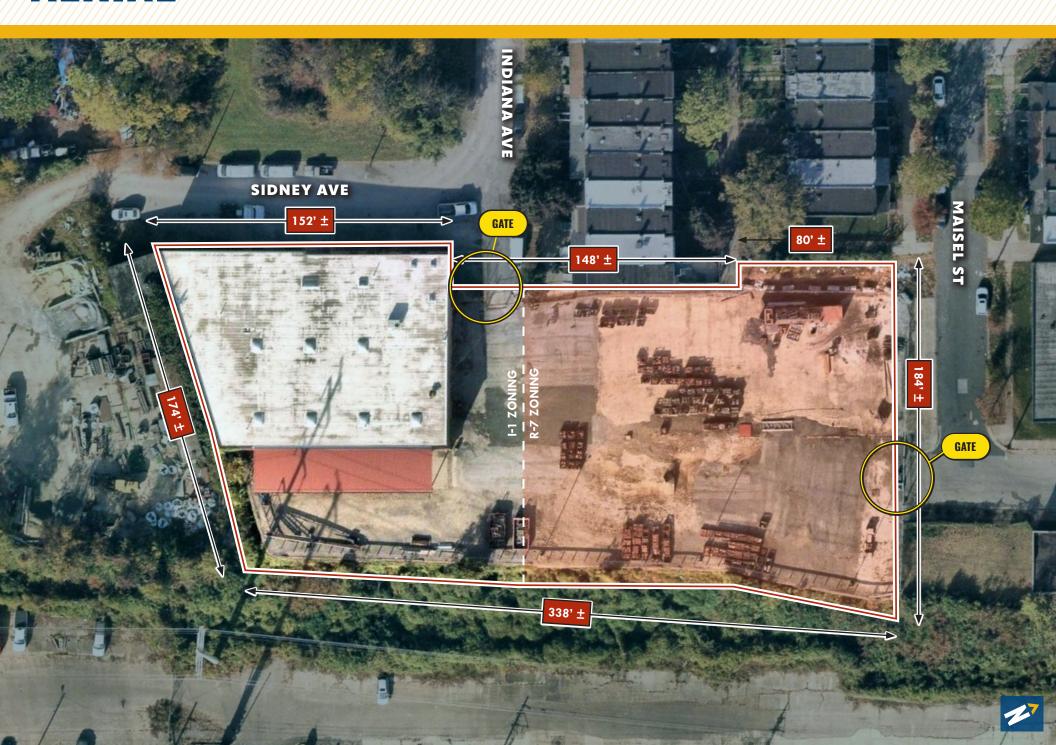

#### **HIGHLIGHTS:**

- 13,433 SF  $\pm$  industrial warehouse on 1.31 Ac  $\pm$
- Two (2) drive-ins
- Fenced, paved and gated/secured
- Multiple access points (Indiana Ave/Maisel St)
- Excellent access to I-95 and I-295

| AVAILABLE:    | 13,433 SF ±                                                      |
|---------------|------------------------------------------------------------------|
| LOT SIZE:     | 1.31 ACRES ±                                                     |
| CLEAR HEIGHT: | 18' ±                                                            |
| DRIVE-INS:    | 2                                                                |
| ZONING:       | I-1 (LIGHT INDUSTRIAL DISTRICT) R-7 (MIXED RESIDENTIAL DISTRICT) |
| RENTAL RATE:  | NEGOTIABLE                                                       |