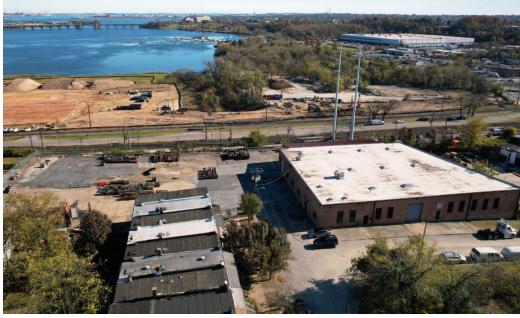

n 1.31 Ac  $\pm$
- Two (2) drive-ins
- Fenced, paved and gated/secured
- Multiple access points (Indiana Ave/Maisel St)
- Excellent access to I-95 and I-295

| AVAILABLE:    | 13,433 SF ±                                                      |
|---------------|------------------------------------------------------------------|
| LOT SIZE:     | 1.31 ACRES ±                                                     |
| CLEAR HEIGHT: | 18' ±                                                            |
| DRIVE-INS:    | 2                                                                |
| ZONING:       | I-1 (LIGHT INDUSTRIAL DISTRICT) R-7 (MIXED RESIDENTIAL DISTRICT) |
| RENTAL RATE:  | NEGOTIABLE                                                       |





#### **AERIAL**



### INTERIOR PHOTOS









### LOCAL BIRDSEYE



#### TRADE AREA

#### **DRIVING DISTANCE TO:**



0.8 MILES **2 MIN. DRIVE** 



0.7 MILES **3 MIN. DRIVE** 



3.4 MILES **6 MIN. DRIVE** 



3.3 MILES

8 MIN. DRIVE
(FAIRFIELD
MARINE TERMINAL)



6.7 MILES **9 MIN. DRIVE** 

**BALTIMORE, MD** 

3.3 MILES **11 MIN.** 

**WASHINGTON, DC** 

35.6 MILES **53 MIN.** 

PHILADELPHIA, PA

105.0 MILES **1 HR. 40 MIN.** 

RICHMOND, VA

150.0 MILES **2 HRS. 35 MIN**.



## FOR MORE INFO CONTACT:



ANDREW MEEDER, SIOR
SENIOR VICE PRESIDENT & PRINCIPAL
410.494.4881
AMEEDER@mackenziecommercial.com



MATTHEW CURRAN, SIOR
SENIOR VICE PRESIDENT & PRINCIPAL
443.573.3203
MCURRAN@mackenziecommercial.com



DANIEL HUDAK, SIOR
SENIOR VICE PRESIDENT & PRINCIPAL
443.573.3205
DHUDAK@mackenziecommercial.com