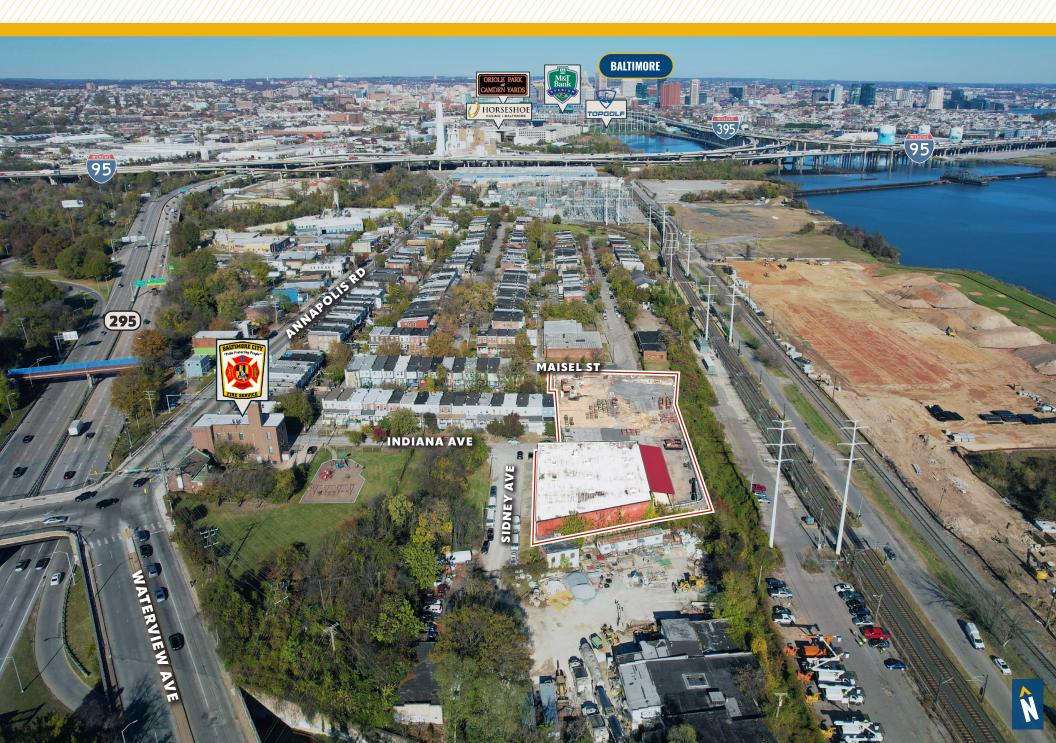

#### **AERIAL**

#### **HIGHLIGHTS:**

- 13,433 SF  $\pm$  industrial warehouse on 1.31 Ac  $\pm$
- Two (2) drive-ins
- Fenced, paved and gated/secured
- Multiple access points (Indiana Ave/Maisel St)
- Excellent access to I-95 and I-295

| AVAILABLE:    | 13,433 SF ±                                                      |
|---------------|------------------------------------------------------------------|
| LOT SIZE:     | 1.31 ACRES ±                                                     |
| CLEAR HEIGHT: | 18' ±                                                            |
| DRIVE-INS:    | 2                                                                |
| ZONING:       | I-1 (LIGHT INDUSTRIAL DISTRICT) R-7 (MIXED RESIDENTIAL DISTRICT) |
| RENTAL RATE:  | NEGOTIABLE                                                       |