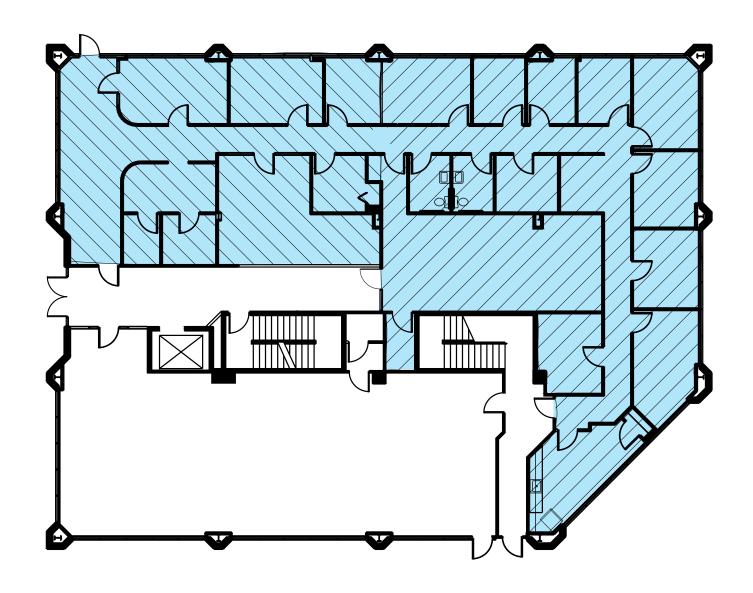

L RATE

\$25.00/sf, net of utilities and janitorial

### **PARKING RATIO**

3.50/1.000 sf

### **HIGHLIGHTS**

- ► Direct entry first floor suite with windows on 3 sides
- ► Plug and play in great condition
- ► Across the street from Annapolis Town Center and all types of amenities
- ► Free surface and underground parking available
- ► Prominent location at the corner of West Street and Rt. 2, with easy access to Route 50 and I-97











# SUBLEASE Anne Arundel County, MD

# INTERIOR PHOTOS WEST COURT | 2448 HOLLY AVENUE | ANNAPOLIS, MARYLAND 21401















**Bethany Hobbs** | Vice President

**★ 410.953.0359 ★ bhobbs**@mackenziecommercial.com

**★ 410.974.9003** ★ tferrell@mackenziecommercial.com



### **FLOOR PLAN**

WEST COURT | 2448 HOLLY AVENUE | ANNAPOLIS, MARYLAND 21401



# SUBLEASE Anne Arundel County, MD

## BIRDSEYE

WEST COURT | 2448 HOLLY AVENUE | ANNAPOLIS, MARYLAND 21401







MACKENZIE COMMERCIAL REAL ESTATE SERVICES, LLC

410.953.0359

BHOBBS@MACKENZIECOMMERCIAL.COM

410.974.9003

TFARRELL@MACKENZIECOMMERCIAL.COM

MacKenzie Commercial Real Estate Services, LLC • 410-821-8585 • 410 Severn Avenue | Annapolis, Maryland 21403 • www.MACKENZIECOMMERCIAL.com

No warranty or representation, expressed or implied, is made as to the accuracy of the information contained herein, and same is submitted subject to errors, omissions, change of price, rental or other conditions, withdrawal without notice, and to any specific listing conditions imposed by our principals.