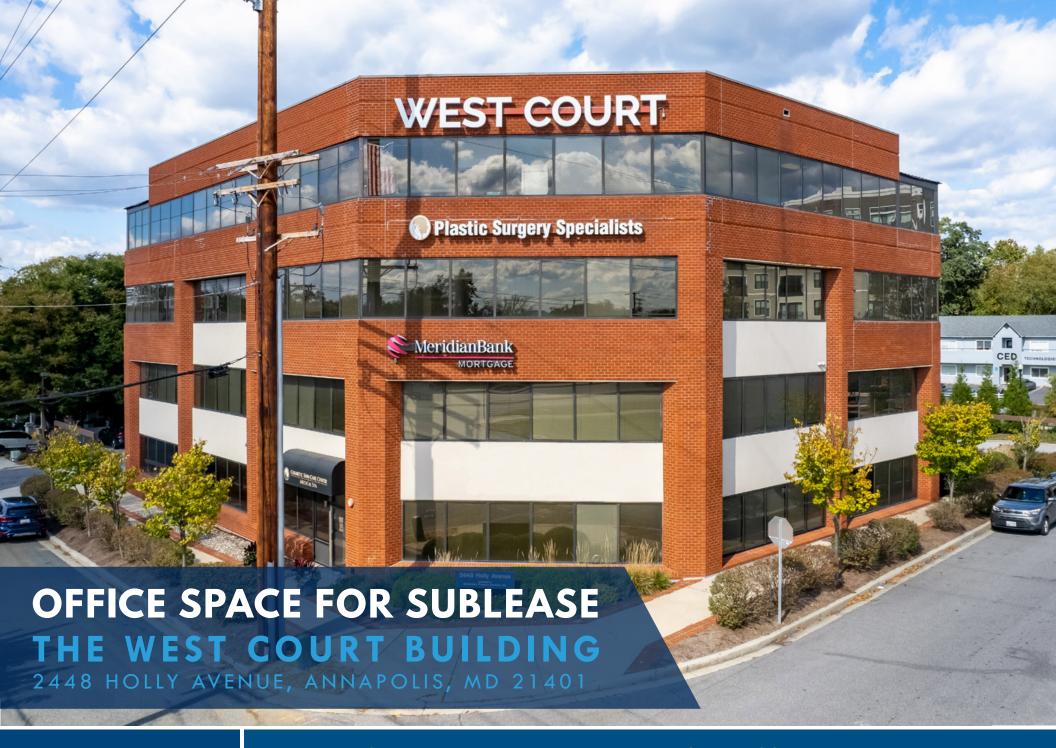

# SUBLEASE Anne Arundel County, MD

## WEST COURT 2448 HOLLY AVENUE | ANNAPOLIS, MARYLAND 21401

### **AVAILABLE**

Suite 100: 4,999 sf

### **BUILDING SIZE**

30,520 sf

### **HIGHLIGHTS**

- ► Direct entry first floor suite with windows on 3 sides
- ► Plug and play in great condition
- ► Across the street from Annapolis Town Center and all types of amenities
- ► Free surface and underground parking available
- ► Prominent location at the corner of West Street and Rt. 2, with easy access to Route 50 and I-97