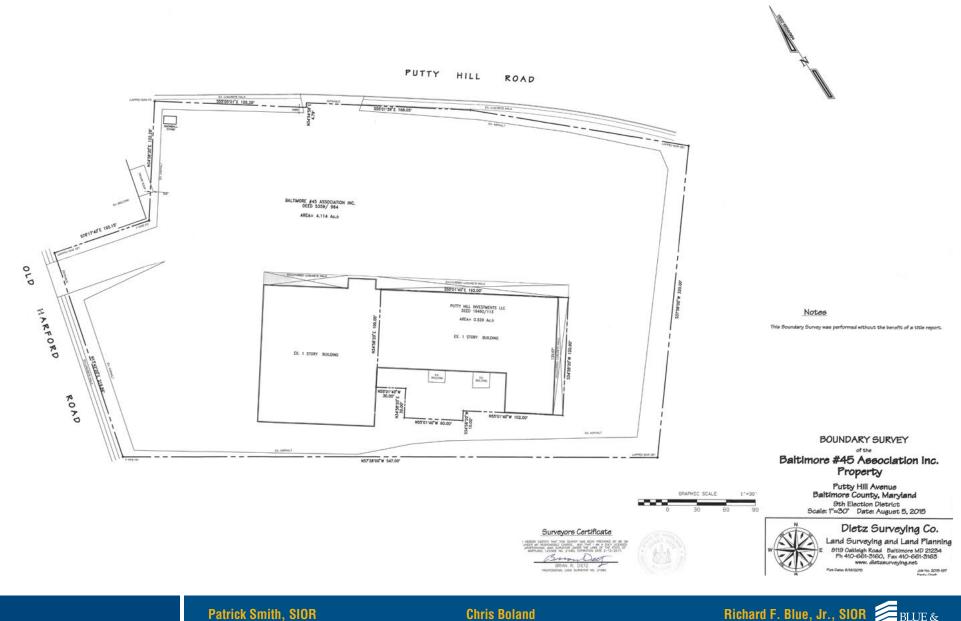

## **BOUNDARY SURVEY** TALL CEDARS | 2501 PUTTY HILL AVENUE | PARKVILLE, MARYLAND 21234

FOR SALE Baltimore County, MD

**a** 410.494.4866 **psmith@**mackenziecommercial.com **a** 410.494.6644

**cboland@**mackenziecommercial.com

### LOT SIZE

4.1 Acres