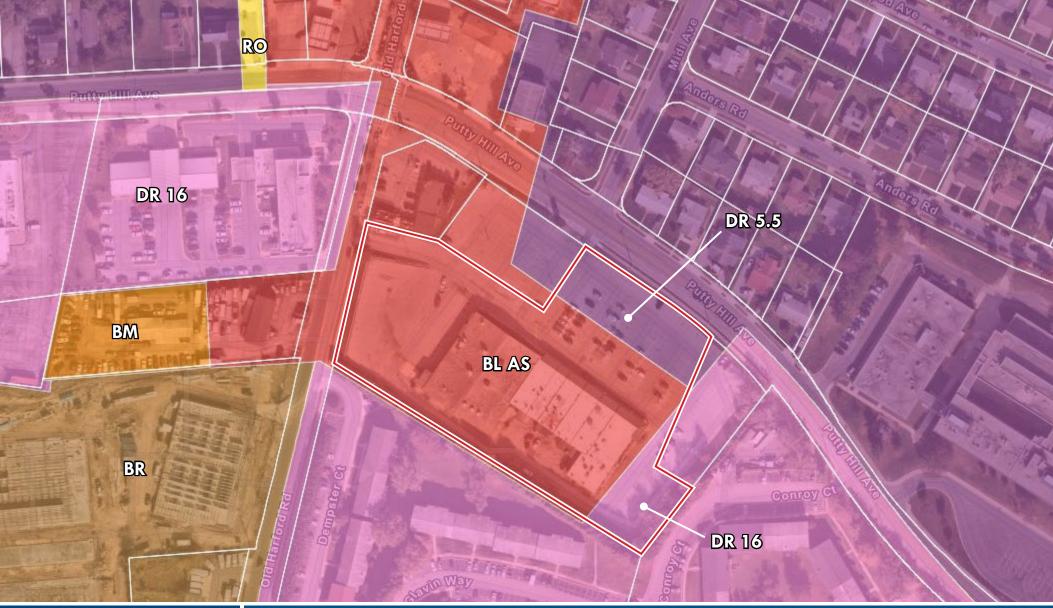

### FOR SALE Baltimore County, MD ZONING TALL CEDARS | 2501 PUTTY HILL AVENUE | PARKVILLE, MARYLAND 21234

**Chris Boland a** 410.494.6644 **rblue**@blueobrecht.com **psmith@**mackenziecommercial.com **cboland@**mackenziecommercial.com MacKenzie Commercial Real Estate Services, LLC • 410-821-8585 • 2328 W. Joppa Road, Suite 200 | Lutherville-Timonium, Maryland 21093 • www.MACKENZIECOMMERCIAL.com Blue & Obrecht Realty, LLC • 410-561-5568 • 9475 Deereco Road, Suite 200 | Timonium, Maryland 21093 • www.BLUEOBRECHT.com

### ZONING

BL-AS (Business Local) DR 5.5 (Density Residential) DR 16 (Density Residential)