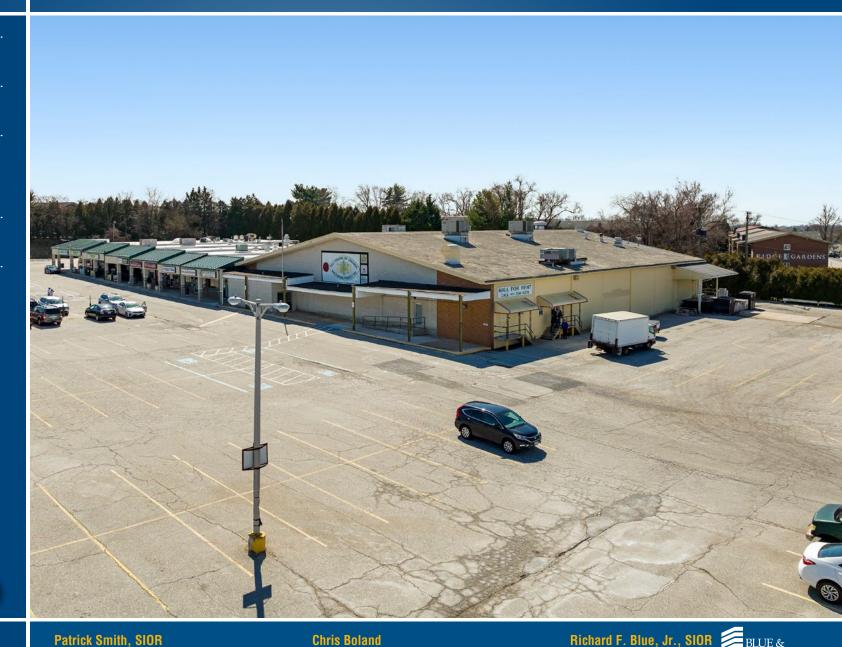

## FOR SALE - 4.11 AC 2501 PUTTY HILL AVE PARKVILLE, MD 21234

- PARTNERED WITH -

## TALL CEDARS 2501 PUTTY HILL AVENUE | PARKVILLE, MARYLAND 21234

#### **AVAILABLE**

17,500 sf ±

### LOT SIZE

4.1 Acres

#### HIGHLIGHTS

- ► Redevelopment opportunity
- Great visibility on Putty Hill Avenue and Old Harford Road
- ► Easy access to I-695
- Zoning allows for a variety of uses

**a** 410.494.4866

STREET VIEW &