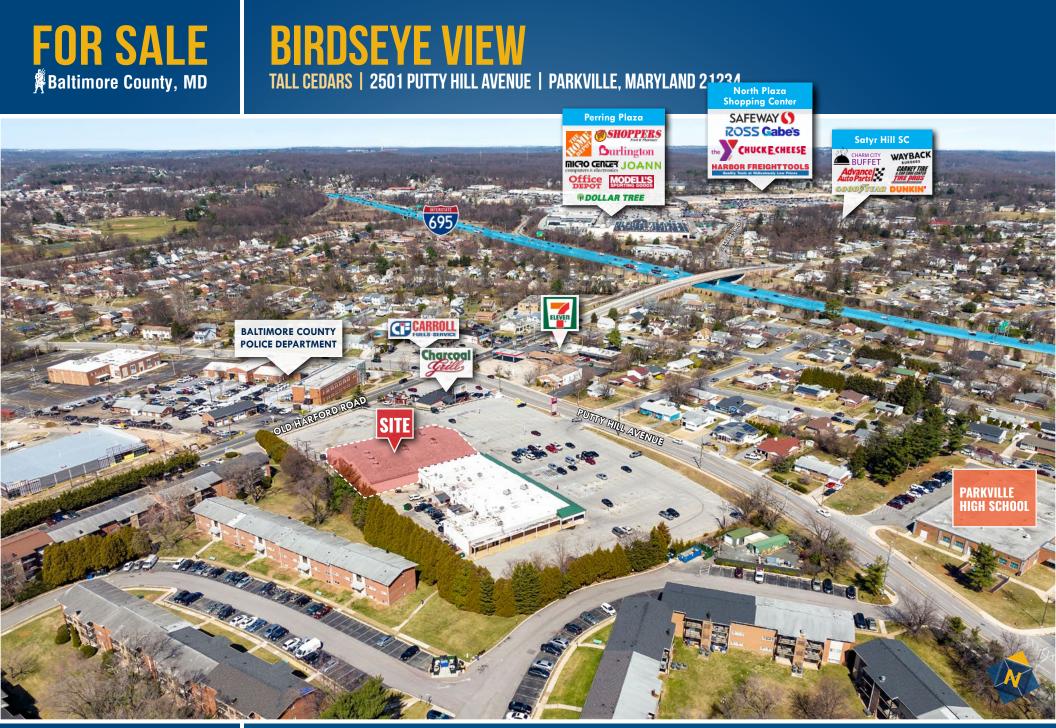

#### HIGHLIGHTS

- ► Redevelopment opportunity
- Great visibility on Putty Hill Avenue and Old Harford Road
- ► Easy access to I-695
- Zoning allows for a variety of uses

**a** 410.494.4866

STREET VIEW &