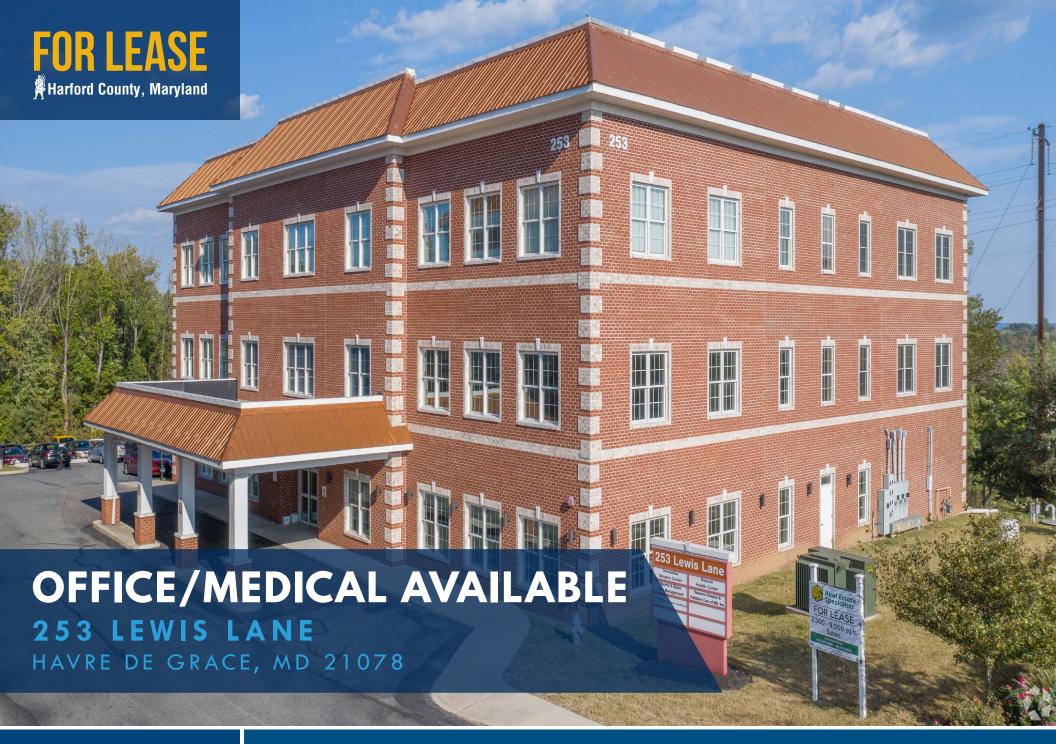

# FOR LEASE Harford County, Maryland

## 253 LEWIS LANE HAVRE DE GRACE, MARYLAND 21078

#### **AVAILABLE**

First floor: 7,000 sf ±

### **RENTAL RATE**

\$16.00/SF, NNN

### **PARKING**

4:1,000 sf

### **BUILDING SIZE**

30,000 sf

### **HIGHLIGHTS**

- ► Prime Havre de Grace location with direct Route 40 access and close proximity to Upper Chesapeake Campus
- ► Class A Construction with covered patient drop-off area
- ► Upgraded parking lot, exterior signage, landscaping, and common areas
- ► Free-surface parking