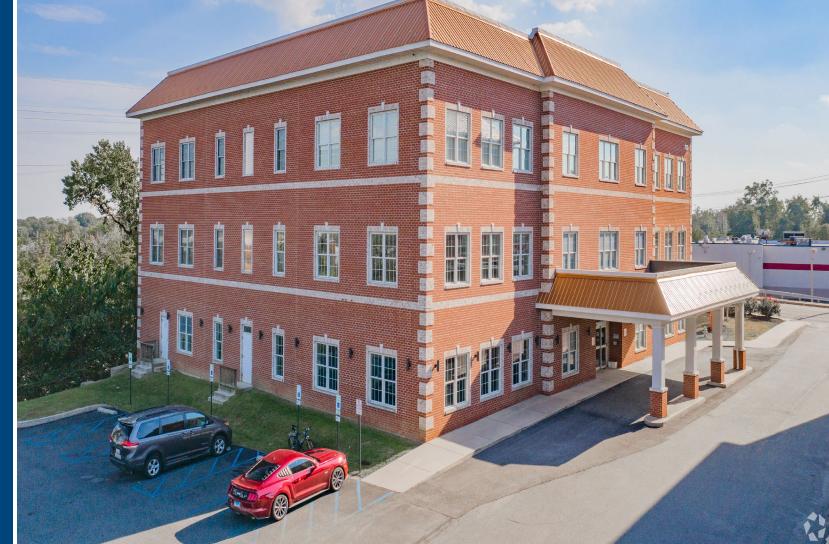

#### **AVAILABLE**

First floor: 7,000 sf ±

### **BUILDING SIZE**

30,000 sf

### **HIGHLIGHTS**

- ► Prime Havre de Grace location with direct Route 40 access and close proximity to Upper Chesapeake Campus
- ► Class A Construction with covered patient drop-off area
- ► Upgraded parking lot, exterior signage, landscaping, and common areas
- ► Free-surface parking