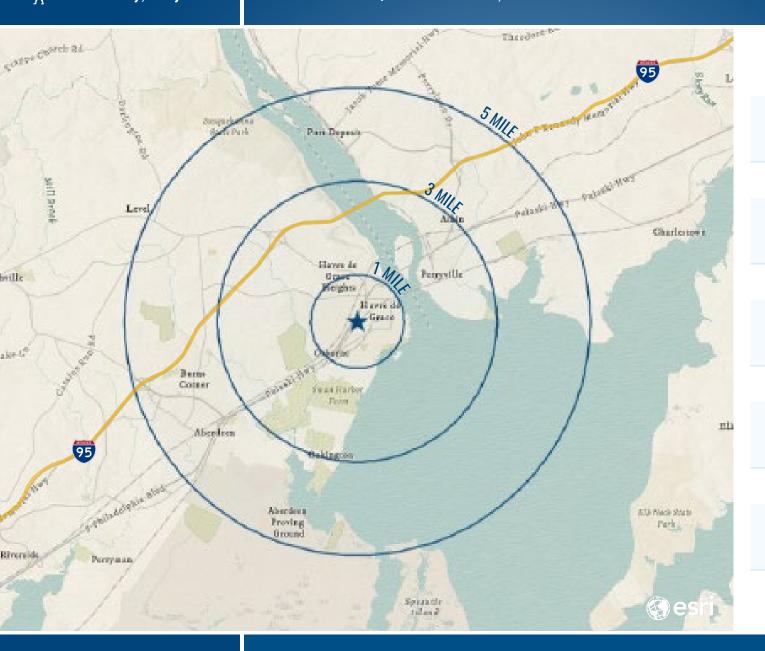

## **DEMOGRAPHICS**

251 LEWIS LANE | HAVRE DE GRACE, MARYLAND 21078

### **TOTAL POPULATION**

9,922 21,548 43,272

1 MILE 3 MILE 5 MILE

### **TOTAL DAYTIME POPULATION**

10,260 22,417 45,053

### **POPULATION 16+ EMPLOYED**

89.9% 92.9% 93.7% 1 MILE 3 MILE 5 MILE

### **MEDIAN AGE**

41.3 44.7 42.1 MILE 3 MILE 5 MILE

### **AVERAGE HOUSEHOLD INCOME**

\$97,415 \$109,289 \$97,537