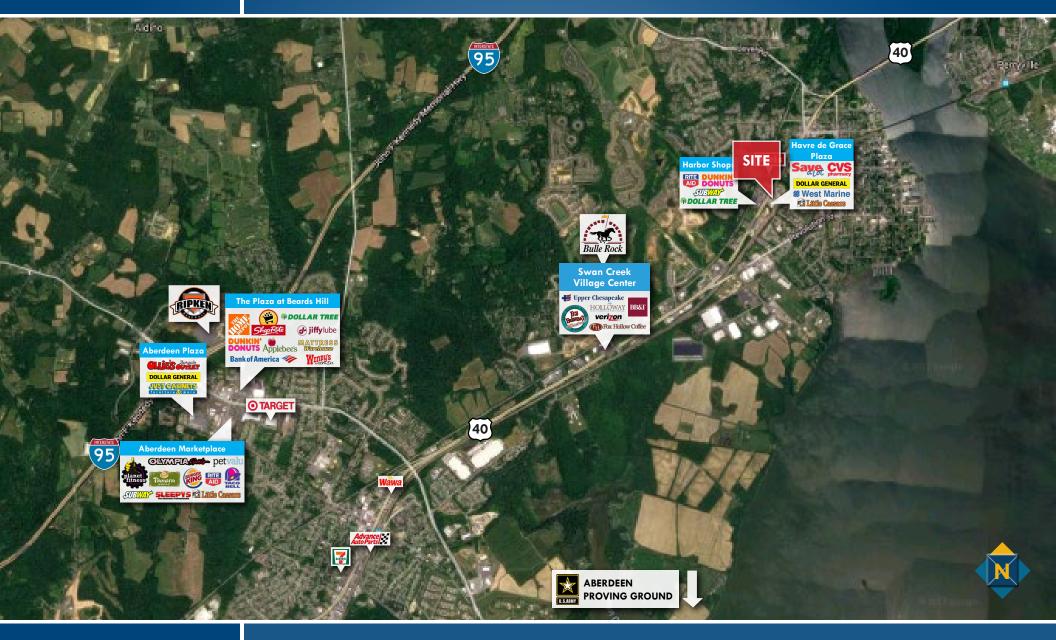

## **SURROUNDING AMENITIES** 253 LEWIS LANE | HAVRE DE GRACE, MARYLAND 21078

Tom MottleySenior Vice President & PrincipalBeetle SmithSenior Vice PresidentTom 443.573.3217Imottley@mackenziecommercial.comTom 443.573.3219Imottley@mackenziecommercial.comMacKenzie Commercial Real Estate Services, LLC410-879-19003465 Box Hill Corporate Center Drive, Suite F | Abingdon, Maryland 21009•www.MACKENZIECOMMERCIAL.com