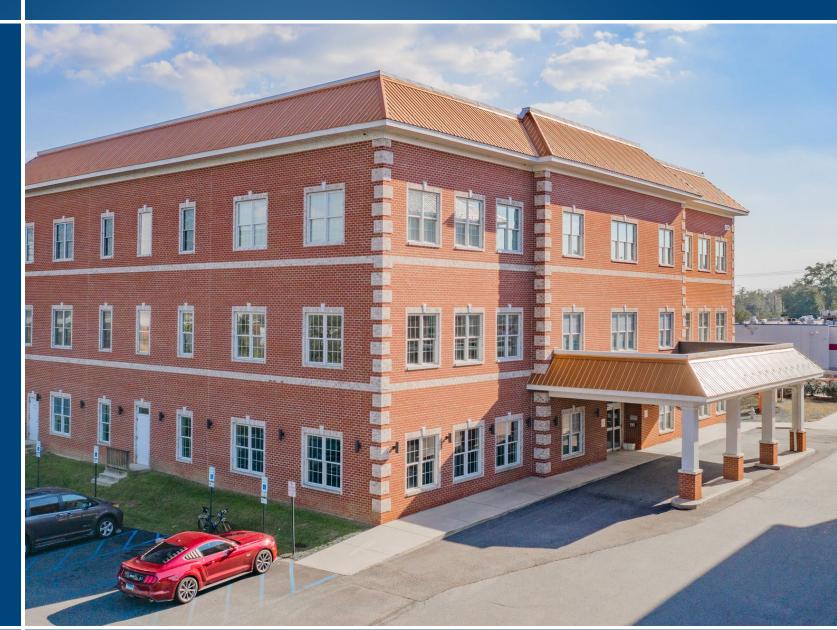

# HAVRE DE GRACE MEDICAL CENTER 253 LEWIS LANE | HAVRE DE GRACE, MARYLAND 21078

### **BUILDING SIZE**

30,000 sf

#### HIGHLIGHTS

- Prime Havre de Grace location with direct Route 40 access and close proximity to Upper Chesapeake Campus
- Class A construction with covered patient drop-off area
- Upgraded parking lot, exterior signage, landscaping, and common areas
- ► Free surface parking