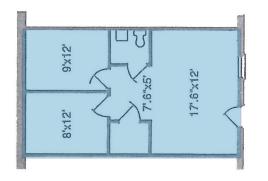

#### **PROPERTY** OVERVIEW

#### **HIGHLIGHTS**:

- Flexible floor plans with separate entrances
- Abundant, free, on-site parking available
- Private entrances, individual thermostats, wall to wall carpeting, powder rooms, mini blinds, ambient lighting, and "instant" hot water
- Dining, retail, banking, and personal service amenities nearby





| AVAILABLE:   | 17-18 B: 1,1<br>11-12 C: 1,1                                           |              |
|--------------|------------------------------------------------------------------------|--------------|
| PARKING:     | FREE, ON                                                               | I-SITE       |
| RENTAL RATE: | SINGLE<br>LEVEL A: \$890/MC<br>LEVEL B: \$1,020/M<br>LEVEL C: \$920/MC | O \$2,100/MO |

### FLOOR **PLANS**









Lower Level - A



Middle Level - B



Upper Level - C

#### LOCAL **BIRDSEYE**





## DEMOGRAPHICS

12024

| RADIUS:  | 1 MILE    | 2 MILES   | 3 MILES   |
|----------|-----------|-----------|-----------|
| RESIDENT | IAL POPU  | LATION —  |           |
|          | 5,904     | 63,978    | 116,388   |
| DAYTIME  | POPULATIO | DN        |           |
|          | 17,257    | 67,738    | 108,083   |
| AVERAGE  | HOUSEHO   | LD INCOME |           |
| \$       | \$112,739 | \$144,325 | \$151,404 |
| NUMBER   | OF HOUSE  | HOLDS —   |           |
|          | 2,719     | 24,861    | 43,943    |
| MEDIAN A | \GE       |           |           |
| <b>*</b> | 46.4      | 42.1      | 41.5      |

# FOR MORE INFO **CONTACT:**





BALTIMORE, MD

ANNAPOLIS, MD

**OFFICES IN:** 

410-879-1900 3465