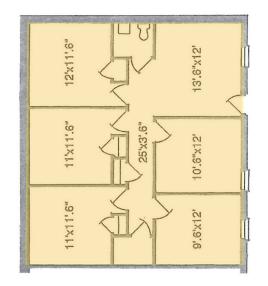

4







#### **PROPERTY** OVERVIEW

#### **HIGHLIGHTS**:

- Flexible floor plans with separate entrances
- Abundant, free, on-site parking available
- Private entrances, individual thermostats, wall to wall carpeting, powder rooms, mini blinds, ambient lighting, and "instant" hot water
- Dining, retail, banking, and personal service amenities nearby





| AVAILABLE:   | 17-18 B: 1,1<br>11-12 C: 1,1                                           |              |
|--------------|------------------------------------------------------------------------|--------------|
| PARKING:     | FREE, ON                                                               | I-SITE       |
| RENTAL RATE: | SINGLE<br>LEVEL A: \$890/MC<br>LEVEL B: \$1,020/M<br>LEVEL C: \$920/MC | O \$2,100/MO |

### FLOOR **PLANS**









Lower Level - A



Middle Level - B



Upper Level - C

#### LOCAL **BIRDSEYE**





## DEMOGRAPHICS

12024

| RADIUS:  | 1 MILE    | 2 MILES   | 3 MILES   |
|----------|-----------|-----------|-----------|
| RESIDENT | IAL POPU  | LATION —  |           |
|          | 5,904     | 63,978    | 116,388   |
| DAYTIME  | POPULATIO | DN        |           |
|          | 17,257    | 67,738    | 108,083   |
| AVERAGE  | HOUSEHO   | LD INCOME |           |
| \$       | \$112,739 | \$144,325 | \$151,404 |
| NUMBER   | OF HOUSE  | HOLDS —   |           |
|          | 2,719     | 24,861    | 43,943    |
| MEDIAN A | \GE       |           |           |
| <b>*</b> | 46.4      | 42.1      | 41.5      |

# FOR MORE INFO **CONTACT:**





BALTIMORE, MD

ANNAPOLIS, MD

**OFFICES IN:** 

410-879-1900