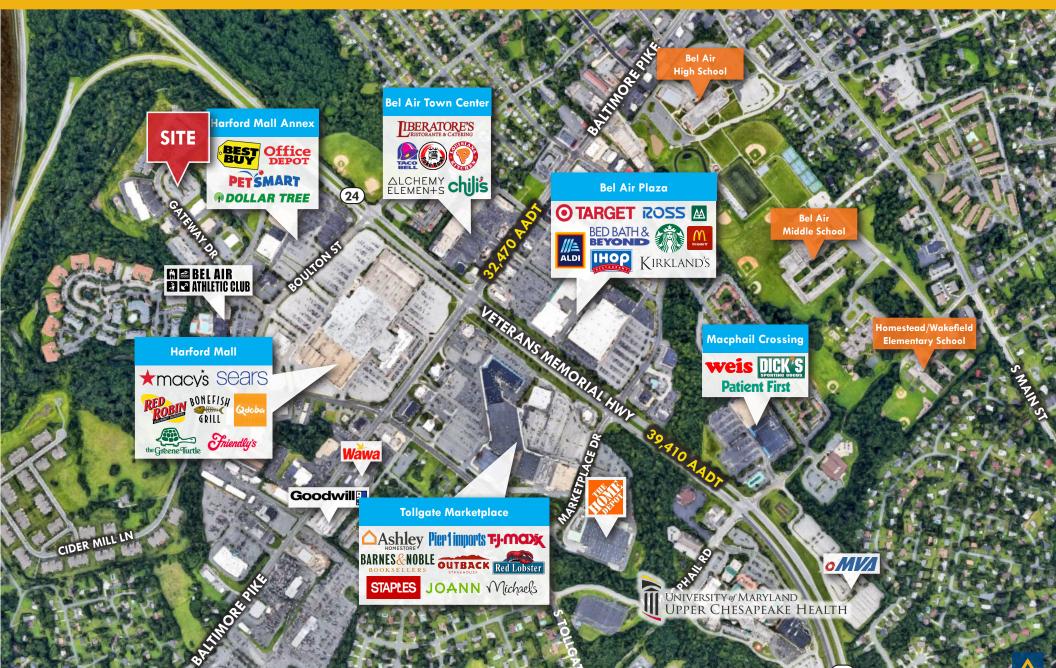

#### BELAIR SQUARE 260 GATEWAY DRIVE | BEL AIR, MARYLAND 21014

#### **HIGHLIGHTS**:

- Flexible floor plans with separate entrances
- Abundant, free, on-site parking available
- Private entrances, individual thermostats, wall to wall carpeting, powder rooms, mini blinds, ambient lighting, and "instant" hot water
- Dining, retail, banking, and personal service amenities nearby