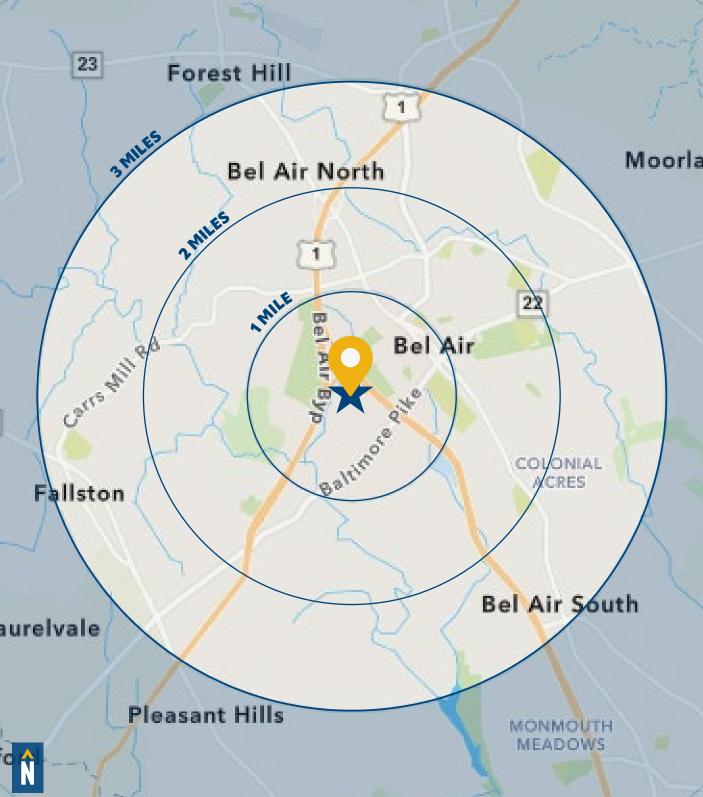

#### LOCAL **BIRDSEYE**

## DEMOGRAPHICS

12024

| RADIUS:  | 1 MILE    | 2 MILES   | 3 MILES   |
|----------|-----------|-----------|-----------|
| RESIDENT | IAL POPU  | LATION —  |           |
|          | 5,904     | 63,978    | 116,388   |
| DAYTIME  | POPULATIO | DN        |           |
|          | 17,257    | 67,738    | 108,083   |
| AVERAGE  | HOUSEHO   | LD INCOME |           |
| \$       | \$112,739 | \$144,325 | \$151,404 |
| NUMBER   | OF HOUSE  | HOLDS —   |           |
|          | 2,719     | 24,861    | 43,943    |
| MEDIAN A | \GE       |           |           |
| <b>*</b> | 46.4      | 42.1      | 41.5      |