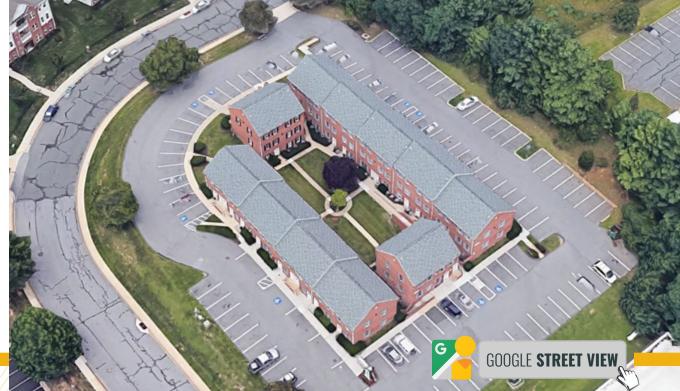

#### BELAIR SQUARE 260 GATEWAY DRIVE | BEL AIR, MARYLAND 21014







#### **PROPERTY** OVERVIEW

#### **HIGHLIGHTS**:

- Flexible floor plans with separate entrances
- Abundant, free, on-site parking available
- Private entrances, individual thermostats, wall to wall carpeting, powder rooms, mini blinds, ambient lighting, and "instant" hot water
- Dining, retail, banking, and personal service amenities nearby





| AVAILABLE:   | 17-18 B: 1,1<br>11-12 C: 1,1                                           |              |
|--------------|------------------------------------------------------------------------|--------------|
| PARKING:     | FREE, ON                                                               | I-SITE       |
| RENTAL RATE: | SINGLE<br>LEVEL A: \$890/MC<br>LEVEL B: \$1,020/M<br>LEVEL C: \$920/MC | O \$2,100/MO |

### FLOOR **PLANS**









Lower Level - A



Middle Level - B



Upper Level - C

#### LOCAL **BIRDSEYE**





## DEMOGRAPHICS

12024

| RADIUS:  | 1 MILE    | 2 MILES   | 3 MILES   |
|----------|-----------|-----------|-----------|
| RESIDENT | IAL POPU  | LATION —  |           |
|          | 5,904     | 63,978    | 116,388   |
| DAYTIME  | POPULATIO | DN        |