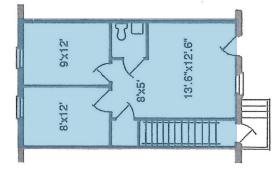

* OVERVIEW

#### **HIGHLIGHTS**:

- Flexible floor plans with separate entrances
- Abundant, free, on-site parking available
- Private entrances, individual thermostats, wall to wall carpeting, powder rooms, mini blinds, ambient lighting, and "instant" hot water
- Dining, retail, banking, and personal service amenities nearby





| AVAILABLE:   | 17-18 B: 1,1<br>11-12 C: 1,1                                           |              |
|--------------|------------------------------------------------------------------------|--------------|
| PARKING:     | FREE, ON                                                               | I-SITE       |
| RENTAL RATE: | SINGLE<br>LEVEL A: \$890/MC<br>LEVEL B: \$1,020/M<br>LEVEL C: \$920/MC | O \$2,100/MO |

### FLOOR **PLANS**









Lower Level - A



Middle Level - B



Upper Level - C

#### LOCAL **BIRDSEYE**





## DEMOGRAPHICS

12024

| RADIUS:  | 1 MILE    | 2 MILES   | 3 MILES   |
|----------|-----------|-----------|-----------|
| RESIDENT | IAL POPU  | LATION —  |           |
|          | 5,904     | 63,978    | 116,388   |
| DAYTIME  | POPULATIO | DN        |           |
|          | 17,257    | 67,738    | 108,083   |
| AVERAGE  | HOUSEHO   | LD INCOME |           |
| \$       | \$112,739 | \$144,325 | \$151,404 |
| NUMBER   | OF HOUSE  | HOLDS —   |           |
|          | 2,719     | 24,861    | 43,943    |
| MEDIAN A | \GE       |           |           |
| <b>*</b> | 46.4      | 42.1      | 41.5      |

# FOR MORE INFO **CONTACT:**





BALTIMORE, MD

ANNAPOLIS, MD

**OFFICES IN:** 

410-879-1900 3465 Box Hill Corporate