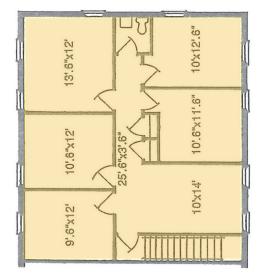

#### **PROPERTY** OVERVIEW

#### **HIGHLIGHTS**:

- Flexible floor plans with separate entrances
- Abundant, free, on-site parking available
- Private entrances, individual thermostats, wall to wall carpeting, powder rooms, mini blinds, ambient lighting, and "instant" hot water
- Dining, retail, banking, and personal service amenities nearby





| AVAILABLE:   | 17-18 B: 1,1<br>11-12 C: 1,1                                           |              |
|--------------|------------------------------------------------------------------------|--------------|
| PARKING:     | FREE, ON                                                               | I-SITE       |
| RENTAL RATE: | SINGLE<br>LEVEL A: \$890/MC<br>LEVEL B: \$1,020/M<br>LEVEL C: \$920/MC | O \$2,100/MO |

### FLOOR **PLANS**









Lower Level - A



Middle Level - B



Upper Level - C

#### LOCAL **BIRDSEYE**





## DEMOGRAPHICS

12024

| RADIUS:  | 1 MILE    | 2 MILES   | 3 MILES   |
|----------|-----------|-----------|-----------|
| RESIDENT | IAL POPU  | LATION —  |           |
|          | 5,904     | 63,978    | 116,388   |
| DAYTIME  | POPULATIO | DN        |           |
|          | 17,257    | 67,738    | 108,083   |
| AVERAGE  | HOUSEHO   | LD INCOME |           |
| \$       | \$112,739 | \$144,325 | \$151,404 |
| NUMBER   | OF HOUSE  | HOLDS —   |           |
|          | 2,719     | 24,861    | 43,943    |
| MEDIAN A | \GE       |           |           |
| <b>*</b> | 46.4      | 42.1      | 41.5      |

# FOR MORE INFO **CONTACT:**





BALTIMORE, MD

ANNAPOLIS, MD

**OFFICES IN:** 

410-879-1900 346