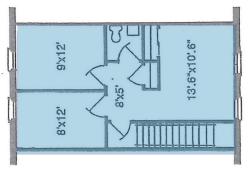

### FLOOR **PLANS**

Lower Level - A

Middle Level - B

Upper Level - C

| AVAILABLE:   | 17-18 B: 1,1<br>11-12 C: 1,1                                           |              |
|--------------|------------------------------------------------------------------------|--------------|
| PARKING:     | FREE, ON                                                               | I-SITE       |
| RENTAL RATE: | SINGLE<br>LEVEL A: \$890/MC<br>LEVEL B: \$1,020/M<br>LEVEL C: \$920/MC | O \$2,100/MO |