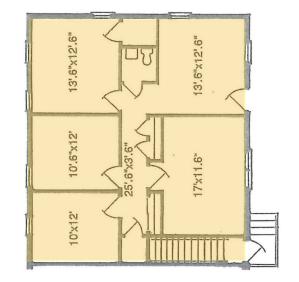

#### **PROPERTY** OVERVIEW

#### **HIGHLIGHTS**:

- Flexible floor plans with separate entrances
- Abundant, free, on-site parking available
- Private entrances, individual thermostats, wall to wall carpeting, powder rooms, mini blinds, ambient lighting, and "instant" hot water
- Dining, retail, banking, and personal service amenities nearby





| AVAILABLE:   | 17-18 B: 1,1<br>11-12 C: 1,1                                           |              |
|--------------|------------------------------------------------------------------------|--------------|
| PARKING:     | FREE, ON                                                               | I-SITE       |
| RENTAL RATE: | SINGLE<br>LEVEL A: \$890/MC<br>LEVEL B: \$1,020/M<br>LEVEL C: \$920/MC | O \$2,100/MO |

### FLOOR **PLANS**









Lower Level - A



Middle Level - B



Upper Level - C

#### LOCAL **BIRDSEYE**





## DEMOGRAPHICS

12024

| RADIUS:  | 1 MILE    | 2 MILES   | 3 MILES   |
|----------|-----------|-----------|-----------|
| RESIDENT | IAL POPU  | LATION —  |           |
|          | 5,904     | 63,978    | 116,388   |
| DAYTIME  | POPULATIO | DN        |           |
|          | 17,257    | 67,738    | 108,083   |
| AVERAGE  | HOUSEHO   | LD INCOME |           |
| \$       | \$112,739 | \$144,325 | \$151,404 |
| NUMBER   | OF HOUSE  | HOLDS —   |           |
|          | 2,719     | 24,861    | 43,943    |
| MEDIAN A | \GE       |           |           |
| <b>*</b> | 46.4      | 42.1      | 41.5      |

# FOR MORE INFO **CONTACT:**





BALTIMORE, MD

ANNAPOLIS, MD

**OFFICES IN:** 

410-879-1900 3