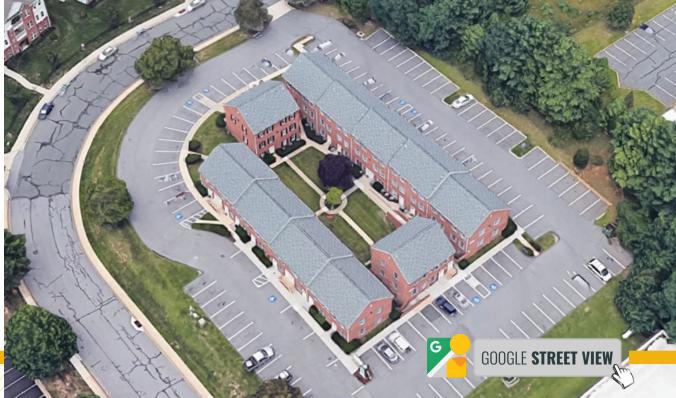

### **BEL AIR SQUARE**

260 GATEWAY DRIVE | BEL AIR, MARYLAND 21014







# **PROPERTY** OVERVIEW

#### **HIGHLIGHTS:**

- Flexible floor plans with separate entrances
- Abundant, free, on-site parking available
- Private entrances, individual thermostats, wall to wall carpeting, powder rooms, mini blinds, ambient lighting, and "instant" hot water
- Dining, retail, banking, and personal service amenities nearby

AVAILABLE: 13-14 A: 1,152 SF ±

PARKING: FREE, ON-SITE

RENTAL RATE: \$1,680/MO





#### FLOOR PLANS













### LOCAL BIRDSEYE





## FOR MORE INFO CONTACT:



BEETLE SMITH
SENIOR VICE PRESIDENT
443.573.3219
BSMITH@mackenziecommercial.com





No warranty or representation, expressed or implied, is made as to the accuracy of the information contained herein, and same is submitted subject to errors, omissions, change of price, rental or other conditions, withdrawal without notice, and to any specific listing conditions imposed by our principals.