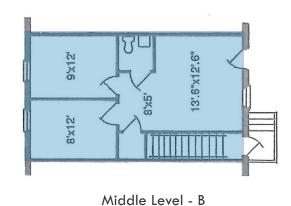

#### FLOOR PLANS

AVAILABLE: 13-14 A: 1,152 SF ±

PARKING: FREE, ON-SITE

RENTAL RATE: \$1,680/MO