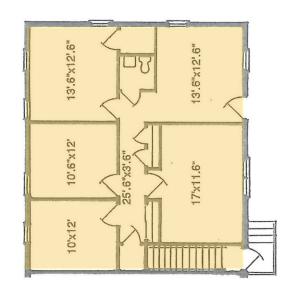

#### FLOOR PLANS

AVAILABLE: 13-14 A: 1,152 SF ±

PARKING: FREE, ON-SITE

RENTAL RATE: \$1,680/MO