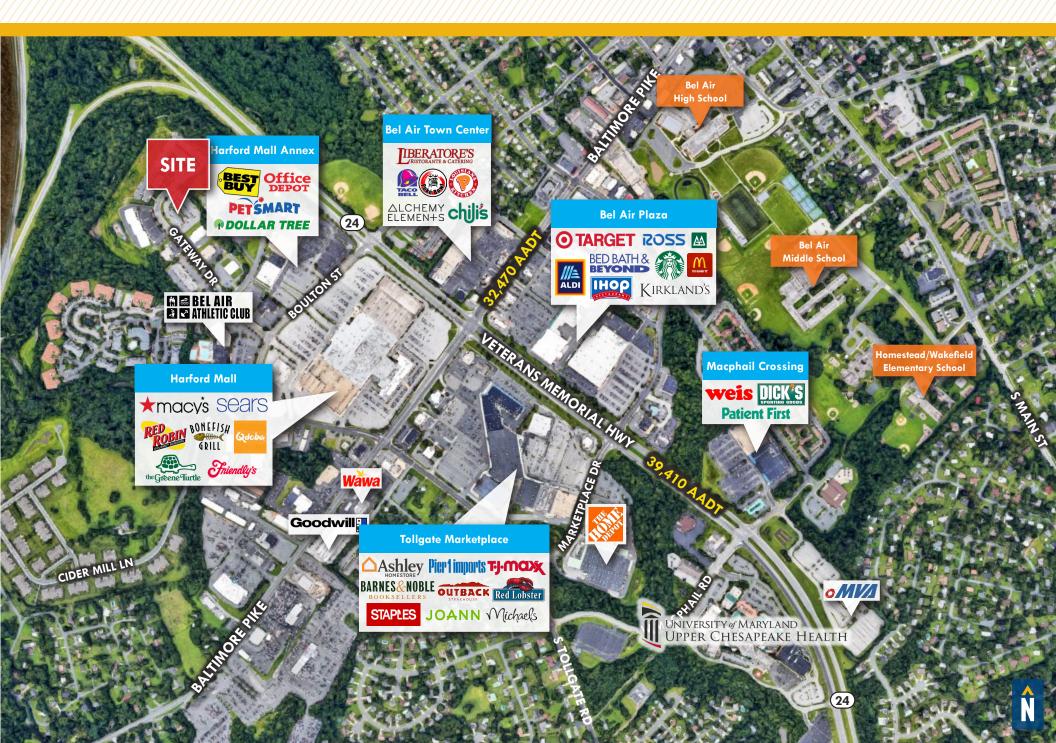

### **BEL AIR SQUARE**

260 GATEWAY DRIVE | BEL AIR, MARYLAND 21014







# **PROPERTY** OVERVIEW

#### **HIGHLIGHTS:**

- Flexible floor plans with separate entrances
- Abundant, free, on-site parking available
- Private entrances, individual thermostats, wall to wall carpeting, powder rooms, mini blinds, ambient lighting, and "instant" hot water
- Dining, retail, banking, and personal service amenities nearby

AVAILABLE: 13-14 A: 1,152 SF ±

PARKING: FREE, ON-SITE

RENTAL RATE: \$1,680/MO





#### FLOOR PLANS













### LOCAL BIRDSEYE





## FOR MORE INFO CONTACT:



BEETLE SMITH
SENIOR VICE PRESIDENT
443.573.3219
BSMITH@mackenziecommercial.com





No warranty or representation, expressed or implied, is made as to the accuracy of the information contained herein, and same is submitted subject to errors, omissions, change of price, rental or other conditions, withdrawal without notice, and to any specific listing conditions imposed by our principals.