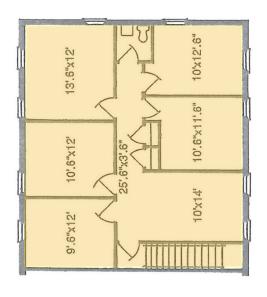

#### FLOOR PLANS

AVAILABLE: 13-14 A: 1,152 SF ±

PARKING: FREE, ON-SITE

RENTAL RATE: \$1,680/MO