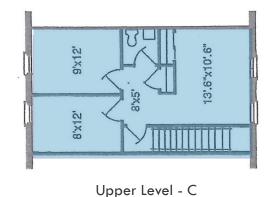

#### FLOOR PLANS

AVAILABLE: 13-14 A: 1,152 SF ±

PARKING: FREE, ON-SITE

RENTAL RATE: \$1,680/MO