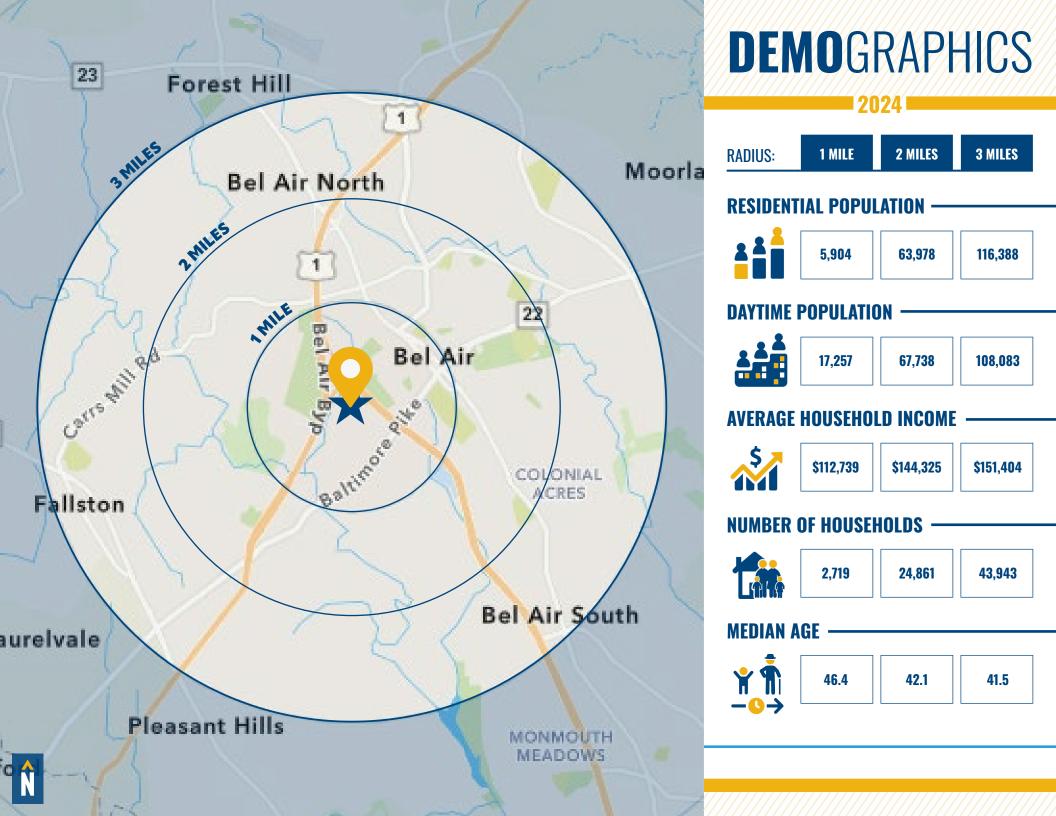

### **BEL AIR SQUARE**

260 GATEWAY DRIVE | BEL AIR, MARYLAND 21014







# **PROPERTY** OVERVIEW

#### **HIGHLIGHTS:**

- Flexible floor plans with separate entrances
- Abundant, free, on-site parking available
- Private entrances, individual thermostats, wall to wall carpeting, powder rooms, mini blinds, ambient lighting, and "instant" hot water
- Dining, retail, banking, and personal service amenities nearby

AVAILABLE: 13-14 A: 1,152 SF ±

PARKING: FREE, ON-SITE

RENTAL RATE: \$1,680/MO





#### FLOOR PLANS













### LOCAL BIRDSEYE





## FOR MORE INFO CONTACT:



BEETLE SMITH
SENIOR VICE PRESIDENT
443.573.3219
BSMITH@mackenziecommercial.com





No warranty or representation, expressed or implied, is made as to the accuracy of the information contained herein, and same is submitted subject to errors, omissions, change of price, rental or other conditions, withdrawal without notice, and to any specific listing conditions imposed by our principals.