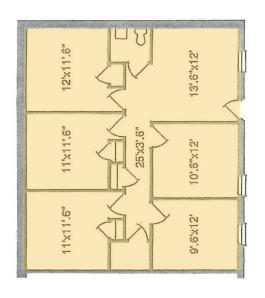

#### FLOOR PLANS

AVAILABLE: 13-14 A: 1,152 SF ±

PARKING: FREE, ON-SITE

RENTAL RATE: \$1,680/MO