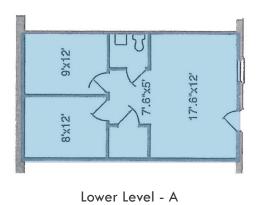

#### FLOOR PLANS

AVAILABLE: 13-14 A: 1,152 SF ±

PARKING: FREE, ON-SITE

RENTAL RATE: \$1,680/MO