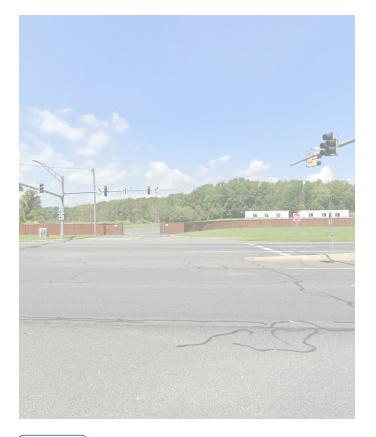

#### **RETAIL PAD SITE AVAILABLE** 2600-2700 PULASKI HIGHWAY | EDGEWOOD, MARYLAND 21040

#### **HIGHLIGHTS**:

- Unique pad site opportunity along busy Pulaski Highway, opposite Home Depot
- Signalized intersection allows full access from north- and south-bound traffic
- 5.0 acre site with approximately 1.5 acres usable
- Perfect for retail, drive-thru, car wash, flex, selfstorage, etc.
- Close proximity to major intersection of Route 40 and Route 24