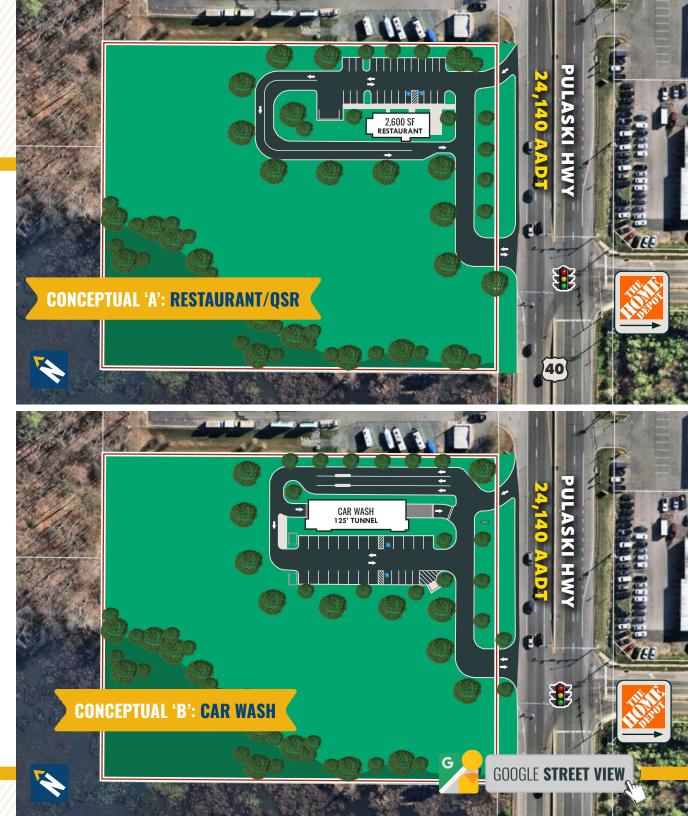

#### **HIGHLIGHTS**:

- Unique pad site opportunity along busy Pulaski Highway, opposite Home Depot
- Signalized intersection allows full access from north- and south-bound traffic
- 5.0 acre site with approximately 1.5 acres usable
- Perfect for retail, drive-thru, car wash, flex, selfstorage, etc.
- Close proximity to major intersection of Route 40 and Route 24