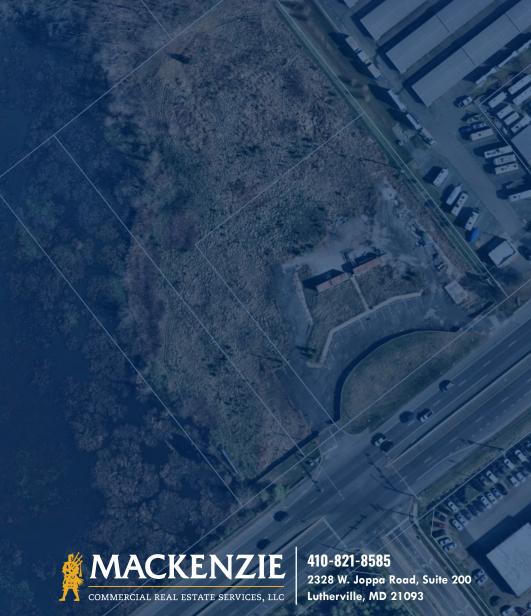

#### **RETAIL PAD SITE AVAILABLE** 2600-2700 PULASKI HIGHWAY | EDGEWOOD, MARYLAND 21040

#### **HIGHLIGHTS**:

- Unique pad site opportunity along busy Pulaski Highway, opposite Home Depot
- Signalized intersection allows full access from north- and south-bound traffic
- 5.0 acre site with approximately 1.5 acres usable
- Perfect for retail, drive-thru, car wash, flex, selfstorage, etc.
- Close proximity to major intersection of Route 40 and Route 24

| SITE SIZE:     | 5.0 ACRES ± (1.5 USABLE ±)           |
|----------------|--------------------------------------|
| ZONING:        | CI (COMMERCIAL INDUSTRIAL)           |
| TRAFFIC COUNT: | 24,140 AADT (pulaski highway/rt. 40) |