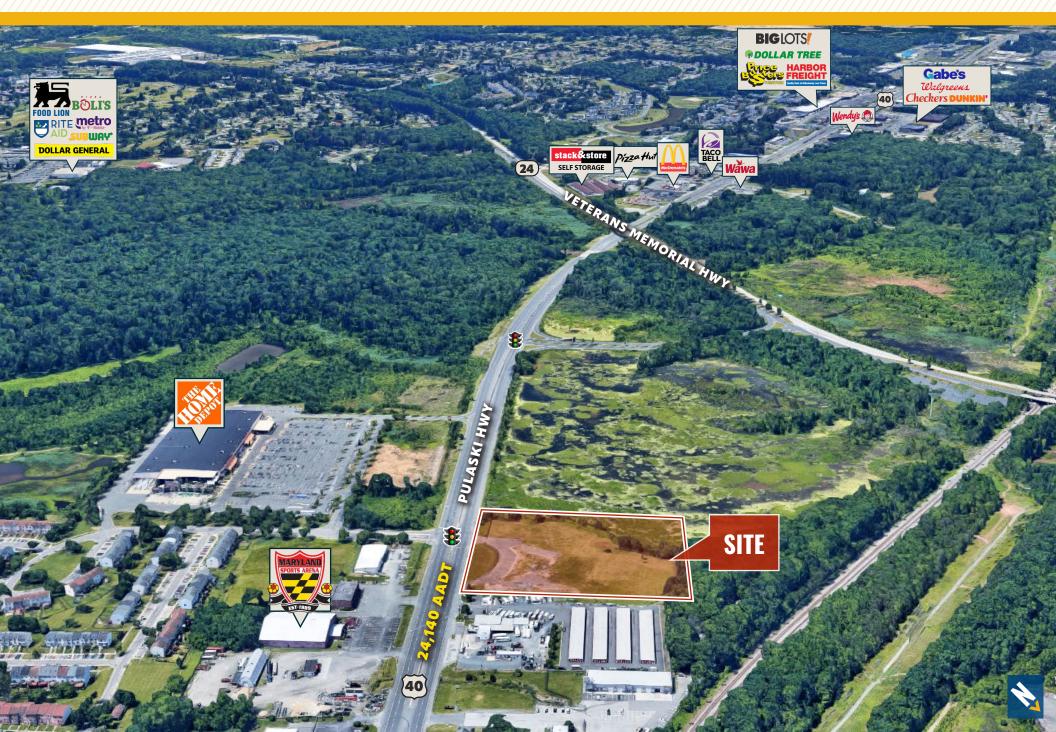

# LOCAL **BIRDSEYE**

#### **HIGHLIGHTS**:

- Unique pad site opportunity along busy Pulaski Highway, opposite Home Depot
- Signalized intersection allows full access from north- and south-bound traffic
- 5.0 acre site with approximately 1.5 acres usable
- Perfect for retail, drive-thru, car wash, flex, selfstorage, etc.
- Close proximity to major intersection of Route 40 and Route 24