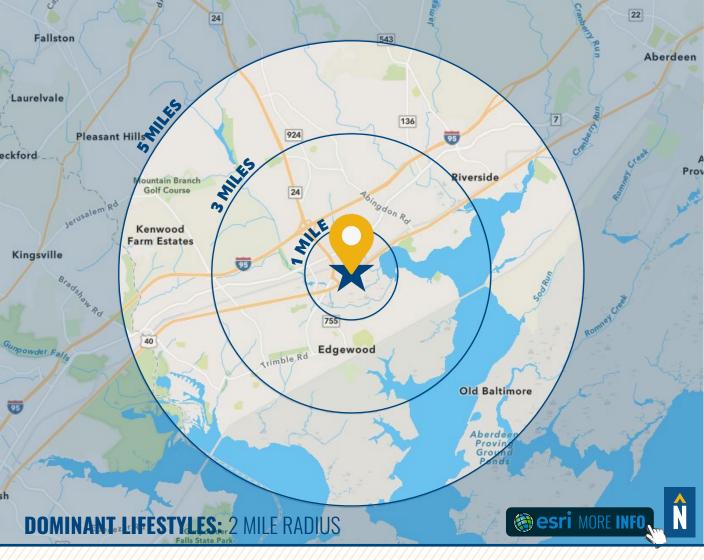

# LOCAL **BIRDSEYE**

# **DEMO**GRAPHICS

|          | 20               | 023       |           |
|----------|------------------|-----------|-----------|
| RADIUS:  | 1 MILE           | 3 MILES   | 5 MILES   |
| RESIDEN  | <b>FIAL POPU</b> | LATION —  |           |
|          | 4,211            | 52,391    | 96,326    |
| DAYTIME  | POPULATI         | DN ———    |           |
|          | 4,782            | 41,955    | 78,898    |
| AVERAGE  | HOUSEHO          | LD INCOME |           |
| **       | \$111,048        | \$106,281 | \$117,617 |
| NUMBER   | OF HOUSE         | HOLDS —   |           |
|          | 1,430            | 19,728    | 36,501    |
| MEDIAN A | \GE              |           |           |
| <b>*</b> | 39.4             | 35.7      | 38.0      |
|          |                  |           |           |