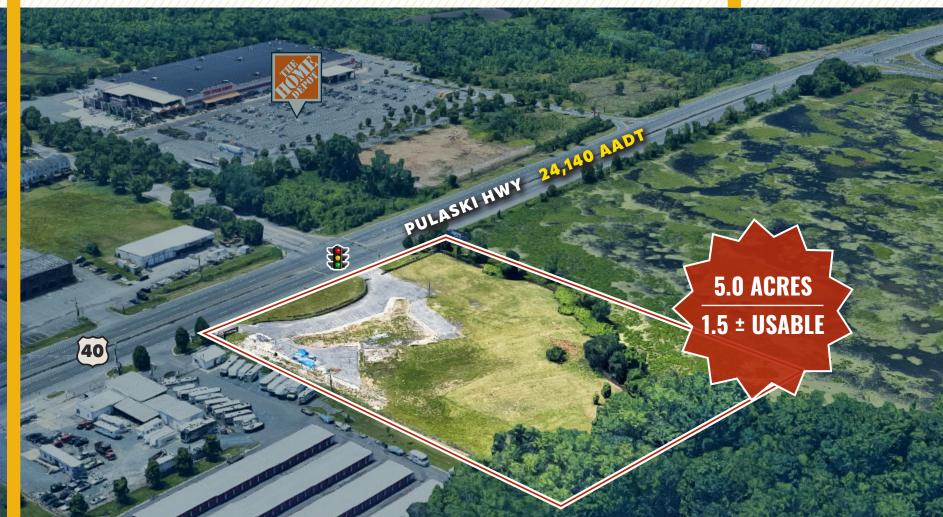

#### **PROPERTY** OVERVIEW

#### **HIGHLIGHTS**:

- Unique pad site opportunity along busy Pulaski Highway, opposite Home Depot
- Signalized intersection allows full access from north- and south-bound traffic
- 5.0 acre site with approximately 1.5 acres usable
- Perfect for retail, drive-thru, car wash, flex, selfstorage, etc.
- Close proximity to major intersection of Route 40 and Route 24

| SITE SIZE:     | 5.0 ACRES ± (1.5 USABLE ±)           |
|----------------|--------------------------------------|
| ZONING:        | CI (COMMERCIAL INDUSTRIAL)           |
| TRAFFIC COUNT: | 24,140 AADT (pulaski highway/rt. 40) |