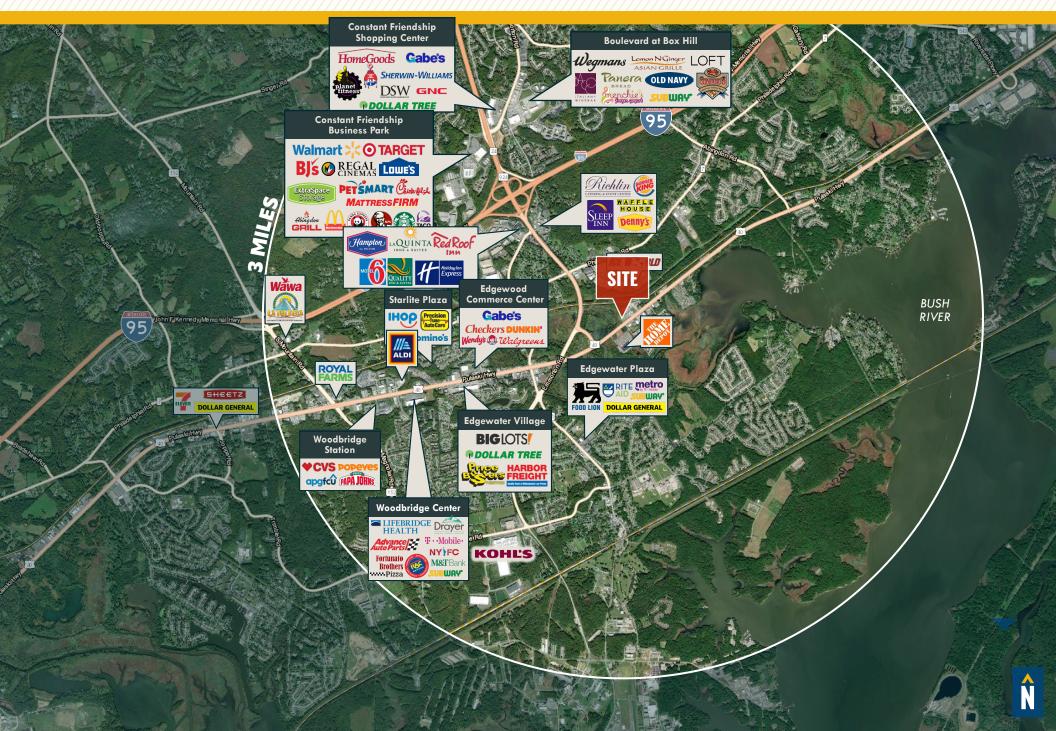

### **MARKET** AERIAL

Life in the suburban wilder-ness offsets the hectic pace of two working parents with growing children for this affluent, familyoriented market. They favor time-saving devices and like banking online.

> Median Age: 37.0 Median Household Income: \$90,500

Metro Fusion is a young, diverse market made up of hard-working residents that are dedicated to climb-ing the ladders of their professional and social lives. They spend money readily unless saving.

> Median Age: 29.3 Median Household Income: \$35,700

These married-couple families spend a lot of time on the go and therefore tend to eat out regularly. When at home, weekends are consumed with home improvement and remodeling projects.

> Median Age: 37.7 Median Household Income: \$72,100