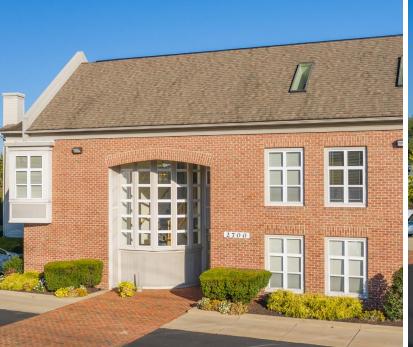

# **2700 PHILADELPHIA ROAD** EDGEWOOD, MARYLAND 21040

#### **AVAILABLE**

First Floor: 1,120 sf Second Floor: 2,400 sf

### **HIGHLIGHTS**

- **▶** Beautiful office location just off of Route 24 with close proximity to I-95
- ► Prime BRAC Location in **Edgewood**
- **▶** Utilities included
- ► Zoned B2, which is Harford County's designation for office, service, and retail