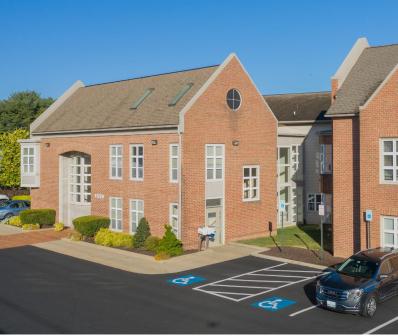

# **2700 PHILADELPHIA ROAD** EDGEWOOD, MARYLAND 21040

#### **AVAILABLE**

First Floor: 1,120 sf Second Floor: 2,400 sf

### **HIGHLIGHTS**

- **▶** Beautiful office location just off of Route 24 with close proximity to I-95
- ► Prime BRAC Location in **Edgewood**
- **▶** Utilities included
- ► Zoned B2, which is Harford County's designation for office, service, and retail