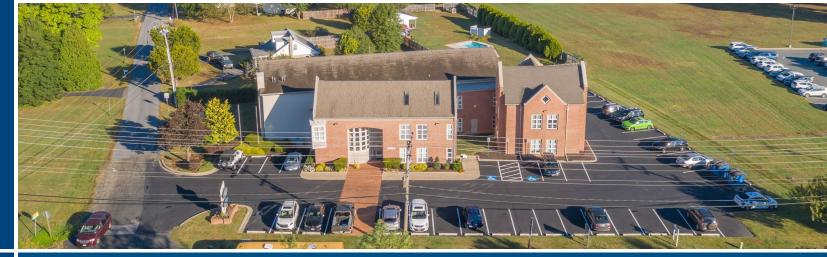

# **2700 PHILADELPHIA ROAD** EDGEWOOD, MARYLAND 21040

### **HIGHLIGHTS**

- **▶** Beautiful office location just off of Route 24 with close proximity to I-95
- ► Prime BRAC Location in **Edgewood**
- **▶** Utilities included
- ► Zoned B2, which is Harford County's designation for office, service, and retail