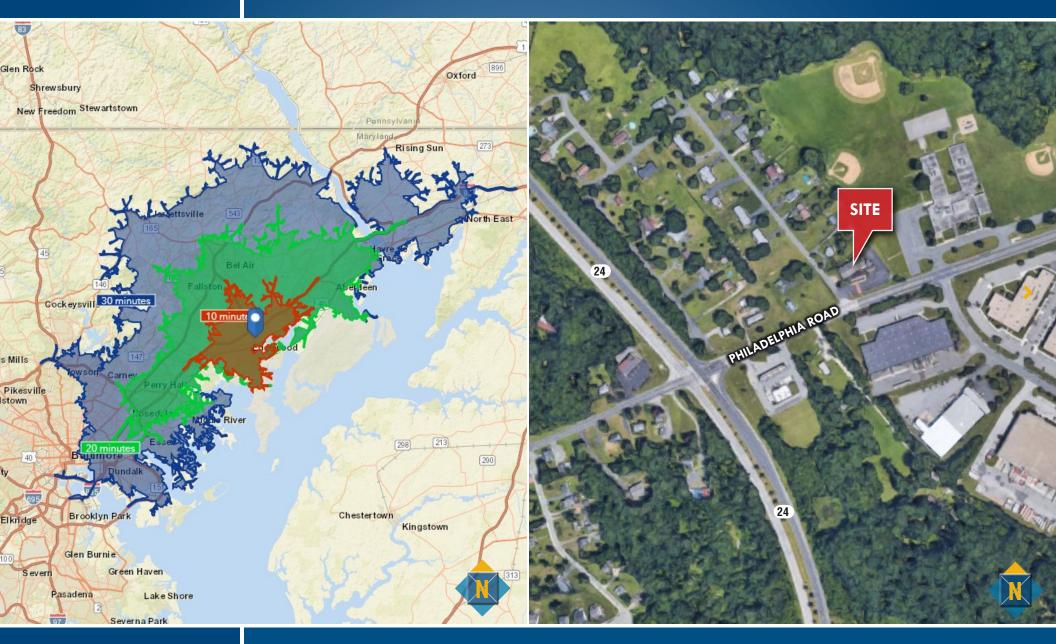

# LOCATION AND DRIVE TIME 2700 PHILADELPHIA ROAD | EDGEWOOD, MARYLAND 21040

Beetle Smith | Senior Vice President

★ 443.573.3219 bsmith@mackenziecommercial.com

**☆** 443.573.3217 **★** tmottley@mackenziecommercial.com