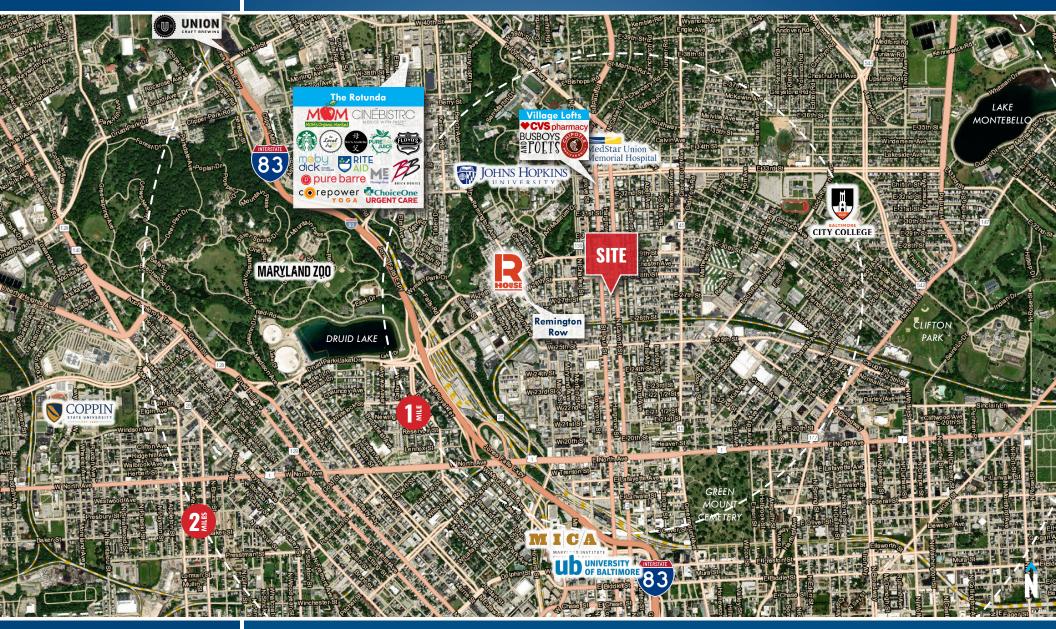

# TRADE AREA The North Charles Building | 2701 N Charles Street | Baltimore, Maryland 21218

Karen Deeley ☎ 410.494.4871 ➡ kdeeley@mackenziecommercial.com Patrick Smith 3 410.494.4866 psmith@mackenziecommercial.com **cboland@**mackenziecommercial.com