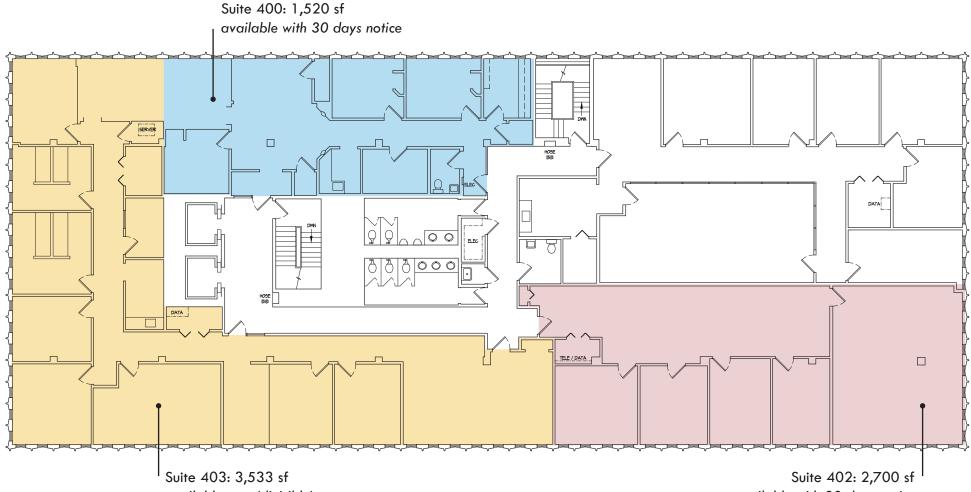

# **FLOOR PLAN: FOURTH FLOOR** THE NORTH CHARLES BUILDING | 2701 N CHARLES STREET | BALTIMORE, MARYLAND 21218

available now (divisible)

**Karen Deeley** 

**2** 410.494.4871

kdeeley@mackenziecommercial.com

available with 30 days notice