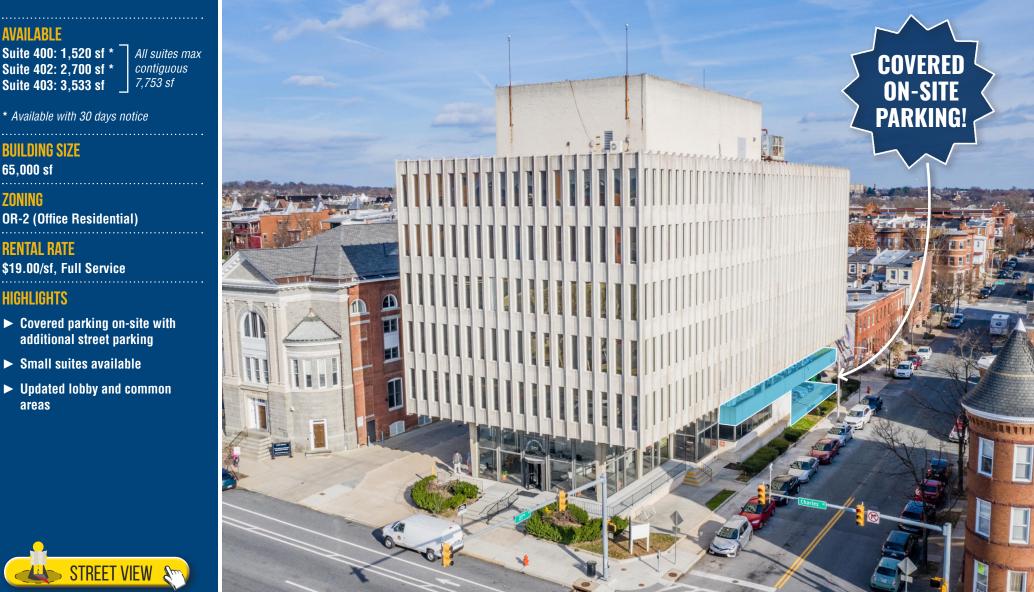

Charles

**AVAILABLE** 

Suite 400: 1,520 sf \*

Suite 402: 2.700 sf \*

Suite 403: 3,533 sf

**BUILDING SIZE** 65,000 sf

**RENTAL RATE** 

HIGHLIGHTS

areas

ZONING

\* Available with 30 days notice

**OR-2 (Office Residential)** 

\$19.00/sf, Full Service

► Small suites available

### **CHRIS BOLAND**

COVERED ON-SITE PARKING!

SENIOR REAL ESTATE ADVISOR MACKENZIE COMMERCIAL REAL ESTATE SERVICES, LLC

410.494.6644 CBOLAND@MACKENZIECOMMERCIAL.COM

MacKenzie Commercial Real Estate Services, LLC • 410-821-8585 • 2328 W. Joppa Road, Suite 200 | Lutherville, Maryland 21093 • www.MACKENZIECOMMERCIAL.com