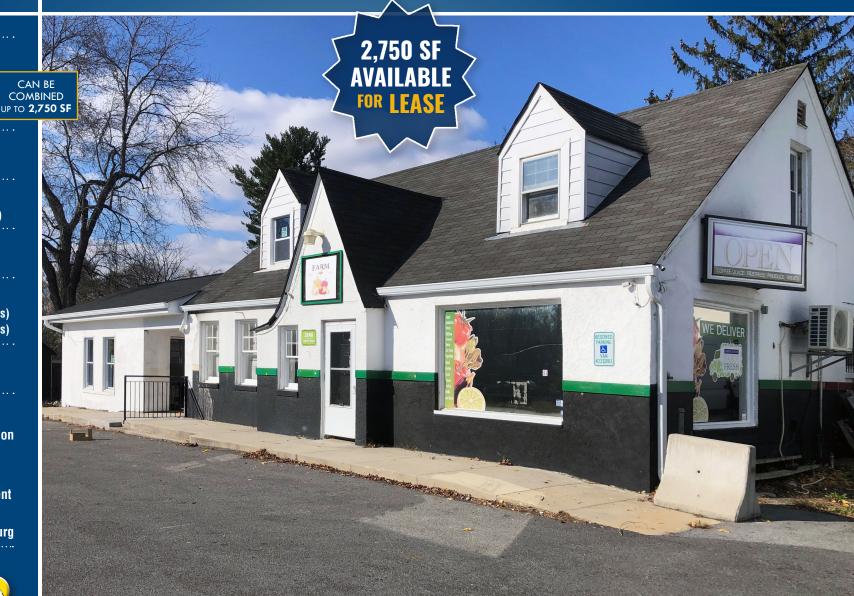

#### **BLDG. 1: AVAILABLE FOR LEASE**

2,750 sf (Entire Building)

» Suite 1: 350 sf –

 $\scriptstyle >$  Suite 2: 2,400 sf  $\cdot$ 

## **RENTAL RATE**

Suite 1: \$24.00 psf (Modified Gross) Suite 2: \$12.00 psf (Modified Gross)

#### HIGHLIGHTS

- ► High visibility at corner location
- Signalized intersection with high traffic count
- Great owner/user or investment opportunity
- ► 5 min. to the heart of Eldersburg

MACKENZIE

COMMERCIAL REAL ESTATE SERVICES, LLC