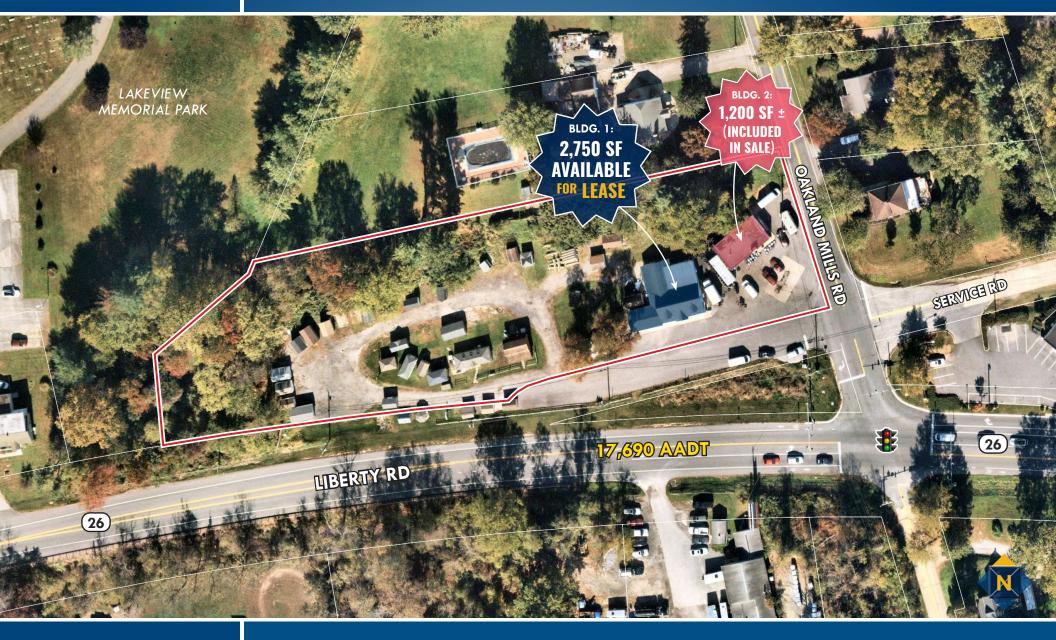

#### **BLDG. 1: AVAILABLE FOR LEASE**

2,750 sf (Entire Building)

» Suite 1: 350 sf –

 $\scriptstyle >$  Suite 2: 2,400 sf  $\cdot$ 

#### LOT SIZE

1.81 Acres

ZONING

C-1 (Commercial - Low Intensity)

#### **TRAFFIC COUNT**

17,690 AADT (Liberty Road)

## **SALE PRICE**

\$1,000,000