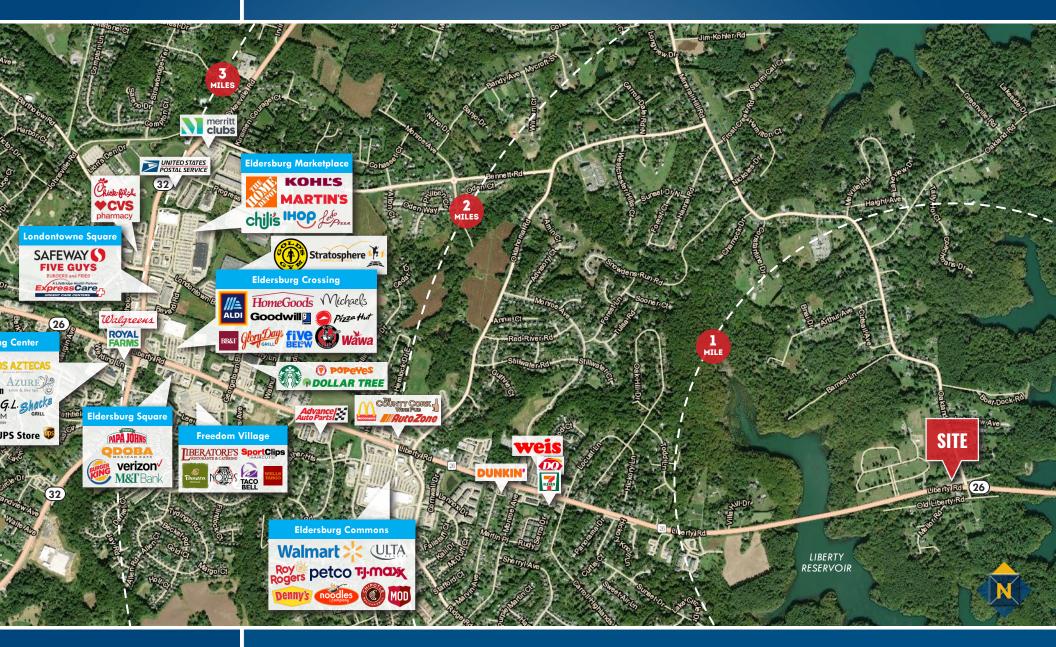

$ 

#### LOT SIZE

1.81 Acres

ZONING

C-1 (Commercial - Low Intensity)

#### **TRAFFIC COUNT**

17,690 AADT (Liberty Road)

## **RENTAL RATE**

Suite 1: \$24.00 psf (Modified Gross) Suite 2: \$12.00 psf (Modified Gross)

## **SALE PRICE**

\$1,000,000

#### HIGHLIGHTS

- ► High visibility at corner location
- Signalized intersection with high traffic count
- Great owner/user or investment opportunity
- ► 5 min. to the heart of Eldersburg



MACKENZIE

COMMERCIAL REAL ESTATE SERVICES, LLC



# Dennis Boyle | Vice President

🖀 443.798.9339 🛛 🐸 dboyle@mackenziecommercial.com



# AERIAL 2808 LIBERTY ROAD | SYKESVILLE, MARYLAND 21784





Dennis Boyle | Vice President

🖀 443.798.9339 🛛 🗠 dboyle@mackenziecommercial.com



# ELDERSBURG TRADE AREA 2808 LIBERTY ROAD | SYKESVILLE, MARYLAND 21784





## **Dennis Boyle** | Vice President

**6** 443.798.9339

🞽 dboyle@mackenziecommercial.com



# LOCATION / DEMOGRAPHICS (2021) 2808 LIBERTY ROAD | SYKESVILLE, MARYLAND 21784

| And Break Sykee till a command of the second    | RESIDENTIAL<br>POPULATION                                           | NUMBER OF<br>HOUSEHOLDS                                                                                                                                                                                                               | AVERAGE<br>HH SIZE                                      | MEDIAN