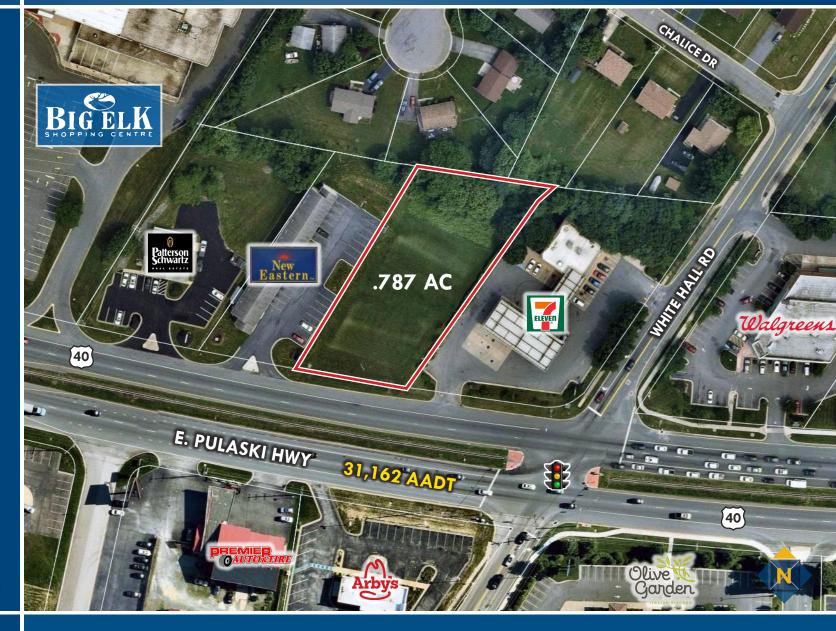

# **COMMERCIAL LAND** 297 E. PULASKI HIGHWAY | ELKTON, MARYLAND 21921

LOT SIZE

.787 Acres

ZONING C-2 (Highway Comm<u>ercial)</u>

TRAFFIC COUNT 31,162 AADT (Pulaski Hwy/Rt. 40)

SALE PRICE

\$775,000

#### HIGHLIGHTS

- .787 Acre commercial lot in the heart of Elkton's retail district
- ► Reduced county impact fees
- Public water and sewer available
- Great visibility on E. Pulaski Highway (30,431 cars per day)