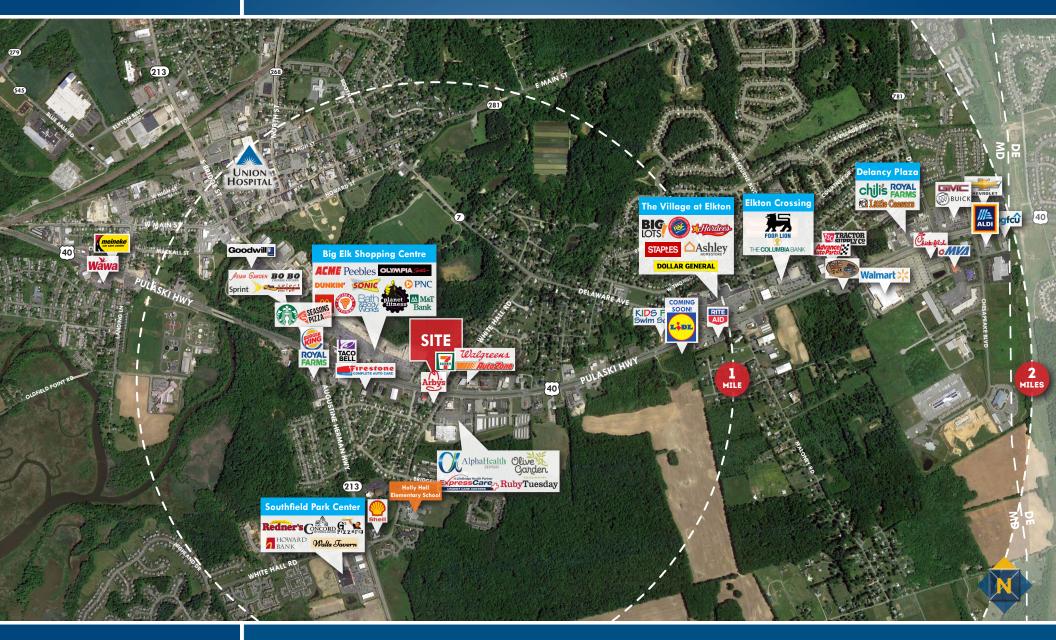

## **ELKTON TRADE AREA** 297 E. PULASKI HIGHWAY | ELKTON, MARYLAND 21921

Tom Mottley | Senior Vice PresidentTom Fidler | Executive Vice President & PrincipalC 443.573.3217Imottley@mackenziecommercial.comC 410.494.4860Imottley@mackenziecommercial.comMackenzie Commercial Real Estate Services, LLC410-821-85852328 W. Joppa Road, Suite 200 | Lutherville-Timonium, Maryland 21093www.MACKENZIECOMMERCIAL.com